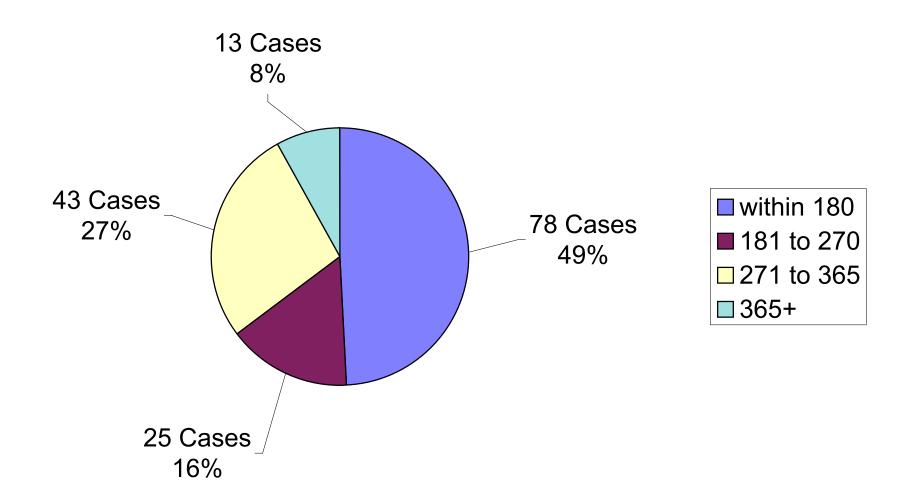

|                                                                                                                                                                                                                                                          |             |                                |                                           |

The OCC bases its sustained findings on allegations made by the complainant which are called complainant's allegations, and also on those the OCC identifies which are called added allegations.

<sup>\*</sup>Not all discipline or corrective action in first quarter 2016 sustained cases was determined by the Chief of Police the first quarter, some was determined in the second quarter.

# Days to Close - Cases Closed First Quarter 2016



# Days to Close - Cases Closed First Quarter 2015



# Days to Close - Cases Sustained First Quarter 2016



# Days to Close - Cases Sustained First Quarter 2015



#### INVESTIGATIVE HEARINGS AND MEDIATIONS FIRST QUARTER 2016

| INVESTIGATIVE HEARINGS | JAN | FEB | MAR | 2ND | 3RD | 4TH | YTD |
|------------------------|-----|-----|-----|-----|-----|-----|-----|
| Requests for Hearing   | 2   | 1   | 1   |     |     |     | 4   |
| Hearings Granted       | 0   | 0   | 0   |     |     |     | 0   |
| Requests Denied        | 2   | 0   | 0   |     |     |     | 2   |
| Hearings Pending*      | 0   | 0   | 0   |     |     |     | 0   |
| Hearings Held          | 0   | 0   | 0   |     |     |     | 0   |
| Cases Reopened         | 0   | 0   | 1   |     |     |     | 1   |

| MEDIATIONS