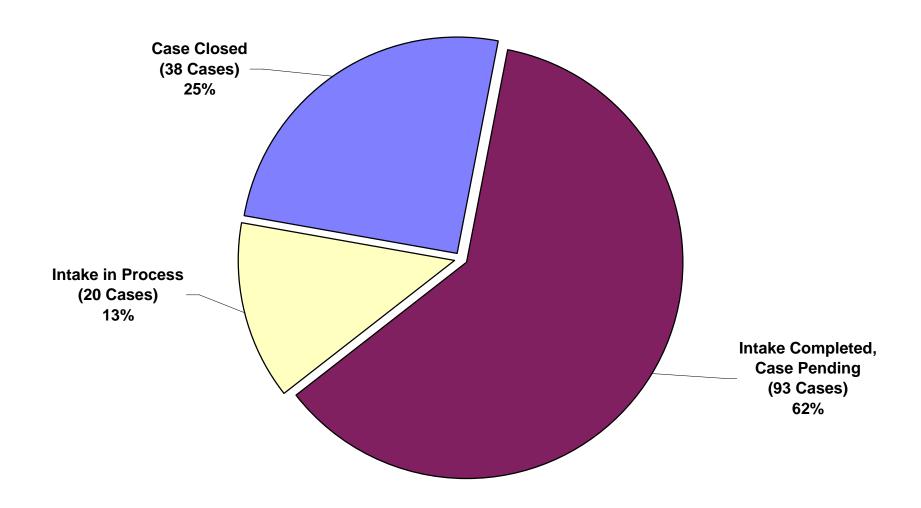

|              |            |              | 93 - PENDING      | BIASED POLICING/CITE WITHOUT CAUSE                     |             |
| 0672-15 | 12/30/2015 | 12/30/2015  | 0            | 12/30/2015  | 0            | 12/30/2015 | 0            | 0 - INFO ONLY     | INFORMATION ONLY                                       |             |
| 0673-15 | 12/31/2015 | 01/04/2016  | 4            | 01/04/2016  | 0            | 01/04/2016 | 0            | 4 - INFO ONLY     | INFORMATION ONLY                                       |             |
| 0674-15 | 12/30/2015 | 01/28/2016  | 29           |             |              |            |              | 92 - PENDING      | INAPPROPRIATE BEHAVIOR/COMMENTS                        |             |

#### Status of OCC Cases - Year 2016 as of 03/31/16



#### Status of OCC Cases - Year 2015 as of 03/31/15



#### **STATUS OF OCC COMPLAINTS - YEAR 2016**

as of 03/31/2016



| Case    | Received   | Intake Done | Days Elapsed | Review Done | Days Elapsed | Closed     | Days Elapsed | Total Days/Status | Synopsis of Case Sent to                                                          | MCD |
|---------|------------|-------------|--------------|-------------|--------------|------------|--------------|-------------------|-----------------------------------------------------------------------------------|-----|
| 0001-16 | 01/04/2016 | 01/20/2016  | 16           | 03/31/2016  | 71           | 03/31/2016 | 0            | 87 - INFO ONLY    | INAPPROPRIATE BEHAVIOR                                                            |     |
| 0002-16 | 0