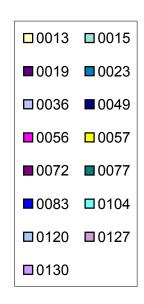

### FINDINGS IN ALLEGATIONS CLOSED FIRST QUARTER 2016

| NO FINDING  |    | Α  | LLEGA | TION | TYPES | <b>)</b> | SUBTOTAL |    |         | TOTAL |    |
|-------------|----|----|-------|------|-------|----------|----------|----|---------|-------|----|
|             | UF | UA | CRD   | ND   | RS    | SS       | D        |    | POL/PRO | TF    |    |
| January     | 0  | 1  | 1     | 0    | 0     | 0        | 0        | 2  | 0       | 0     | 2  |
| February    | 0  | 0  | 1     | 1    | 0     | 0        | 0        | 2  | 0       | 0     | 2  |
| March       | 0  | 0  | 5     | 2    | 0     | 0        | 1        | 8  | 0       | 0     | 8  |
| 2nd Quarter |    |    |       |      |       |          |          |    |         |       |    |
| 3rd Quarter |    |    |       |      |       |          |          |    |         |       |    |
| 4th Quarter |    |    |       |      |       |          |          |    |         |       |    |
| YTD TOTAL   | 0  | 1  | 7     | 3    | 0     | 0        | 1        | 12 | 0       | 0     | 12 |

| NOT SUSTAINED |    | Α  | LLEGA | TION | TYPES | 3  | SUBTOTAL |     |         | TOTAL |     |
|---------------|----|----|-------|------|-------|----|----------|-----|---------|-------|-----|
|               | UF | UA | CRD   | ND   | RS    | SS | D        |     | POL/PRO | TF    |     |
| January       | 7  | 20 | 21    | 17   | 0     | 0  | 0        | 65  | 0       | 0     | 65  |
| February      | 16 | 19 | 31    | 29   | 0     | 2  | 7        | 104 | 0       | 0     | 104 |
| March         | 7  | 13 | 50    | 32   | 0     | 0  | 2        | 104 | 0       | 0     | 104 |
| 2nd Quarter   |    |    |       |      |       |    |          |     |         |       |     |
| 3rd Quarter   |    |    |       |      |       |    |          |     |         |       |     |
| 4th Quarter   |    |    |       |      |       |    |          |     |         |       |     |
| YTD TOTAL     | 30 | 52 | 102   | 78   | 0     | 2  | 9        | 273 | 0       | 0     | 273 |

### FINDINGS IN ALLEGATIONS CLOSED FIRST QUARTER 2016

| PROPER CONDUCT |    | Α  | LLEGA | TION | TYPES | 3  | SUBTOTAL |     |         | TOTAL |     |
|----------------|----|----|-------|------|-------|----|----------|-----|---------|-------|-----|
|                | UF | UA | CRD   | ND   | RS    | SS | D        |     | POL/PRO | TF    |     |
| January        | 1  | 18 | 4     | 3    | 0     | 0  | 0        | 26  | 0       | 0     | 26  |
| February       | 0  | 29 | 2     | 7    | 0     | 0  | 0        | 38  | 0       | 0     | 38  |
| March          | 0  | 30 | 0     | 7    | 0     | 0  | 0        | 37  | 0       | 0     | 37  |
| 2nd Quarter    |    |    |       |      |       |    |          |     |         |       |     |
| 3rd Quarter    |    |    |       |      |       |    |          |     |         |       |     |
| 4th Quarter    |    |    |       |      |       |    |          |     |         |       |     |
| YTD TOTAL      | 1  | 77 | 6     | 17   | 0     | 0  | 0        | 101 | 0       | 0     | 101 |

| SUSTAINED   |    | Α  | LLEGA | TION | TYPES | 3  | SUBTOTAL |    |         | TOTAL |    |
|-------------|----|----|-------|------|-------|----|----------|----|---------|-------|----|
|             | UF | UA | CRD   | ND   | RS    | SS | D        |    | POL/PRO | TF    |    |
| January     | 0  | 0  | 0     | 1    | 0     | 0  | 0        | 1  | 0       | 0     | 1  |
| February    | 0  | 2  | 3     | 5    | 0     | 1  | 0        | 11 | 0       | 0     | 11 |
| March       | 0  | 2  | 2     | 9    | 0     | 0  | 0        | 13 | 0       | 0     | 13 |
| 2nd Quarter |    |    |       |      |       |    |          |    |         |       |    |
| 3rd Quarter |    |    |       |      |       |    |          |    |         |       |    |
| 4th Quarter |    |    |       |      |       |    |          |    |         |       |    |
| YTD TOTAL   | 0  | 4  | 5     | 15   | 0     | 1  | 0        | 25 | 0       | 0     | 25 |

| UNFOUNDED   |    | Α  | LLEGA | TION | TYPES | <b>)</b> | SUBTOTAL |    |         | TOTAL |    |
|-------------|----|----|-------|------|-------|----------|----------|----|---------|-------|----|
|             | UF | UA | CRD   | ND   | RS    | SS       | D        |    | POL/PRO | TF    |    |
| January     | 0  | 0  | 1     | 1    | 0     | 0        | 0        | 2  | 0       | 0     | 2  |
| February    | 1  | 1  | 0     | 4    | 0     | 0        | 1        | 7  | 0       | 0     | 7  |
| March       | 0  | 0  | 0     | 2    | 0     | 0        | 0        | 2  | 0       | 0     | 2  |
| 2nd Quarter |    |    |       |      |       |          |          |    |         |       |    |
| 3rd Quarter |    |    |       |      |       |          |          |    |         |       |    |
| 4th Quarter |    |    |       |      |       |          |          |    |         |       |    |
| YTD TOTAL   | 1  | 1  | 1     | 7    | 0     | 0        | 1        | 11 | 0       | 0     | 11 |