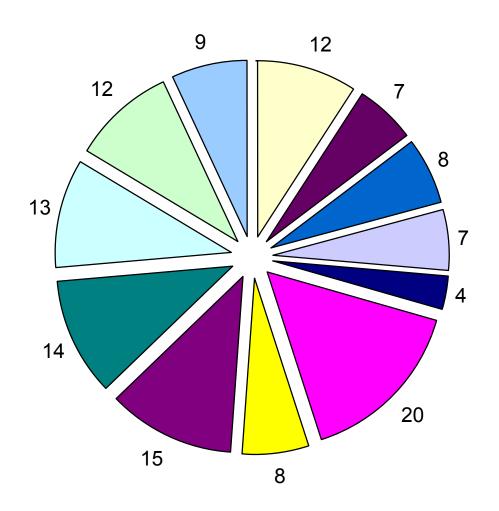

### FINDINGS IN ALLEGATIONS CLOSED FIRST QUARTER 2016

| NO FINDING  |    | Α  | LLEGA | TION | TYPES | <b>)</b> | SUBTOTAL |    |         | TOTAL |    |
|-------------|----|----|-------|------|-------|----------|----------|----|---------|-------|----|
|             | UF | UA | CRD   | ND   | RS    | SS       | D        |    | POL/PRO | TF    |    |
| January     | 0  | 1  | 1     | 0    | 0     | 0        | 0        | 2  | 0       | 0     | 2  |
| February    | 0  | 0  | 1     | 1    | 0     | 0        | 0        | 2  | 0       | 0     | 2  |
| March       | 0  | 0  | 5     | 2    | 0     | 0        | 1        | 8  | 0       | 0     | 8  |
| 2nd Quarter |    |    |       |      |       |          |          |    |         |       |    |
| 3rd Quarter |    |    |       |      |       |          |          |    |         |       |    |
| 4th Quarter |    |    |       |      |       |          |          |    |         |       |    |
| YTD TOTAL   | 0  | 1  | 7     | 3    | 0     | 0        | 1        | 12 | 0       | 0     | 12 |

| NOT SUSTAINED |    | Α  | LLEGA | TION | TYPES | 3  | SUBTOTAL |     |         | TOTAL |     |
|---------------|----|----|-------|------|-------|----|----------|-----|---------|-------|-----|
|               | UF | UA | CRD   | ND   | RS    | SS | D        |     | POL/PRO | TF    |     |
| January       | 7  | 20 | 21    | 17   | 0     | 0  | 0        | 65  | 0       | 0     | 65  |
| February      | 16 | 19 | 31    | 29   | 0     | 2  | 7        | 104 | 0       | 0     | 104 |
| March         | 7  | 13 | 50    | 32   | 0     | 0  | 2        | 104 | 0       | 0     | 104 |
| 2nd Quarter   |    |    |       |      |       |    |          |     |         |       |     |
| 3rd Quarter   |    |    |       |      |       |    |          |     |         |       |     |
| 4th Quarter   |    |    |       |      |       |    |          |     |         |       |     |
| YTD TOTAL     | 30 | 52 | 102   | 78   | 0     | 2  | 9        | 273 | 0       | 0     | 273 |

### FINDINGS IN ALLEGATIONS CLOSED FIRST QUARTER 2016

| PROPER CONDUCT |    | Α  | LLEGA | TION | TYPES | 3  | SUBTOTAL |     |         | TOTAL |     |
|----------------|----|----|-------|------|-------|----|----------|-----|---------|-------|-----|
|                | UF | UA | CRD   | ND   | RS    | SS | D        |     | POL/PRO | TF    |     |
| January        | 1  | 18 | 4     | 3    | 0     | 0  | 0        | 26  | 0       | 0     | 26  |
| February       | 0  | 29 | 2     | 7    | 0     | 0  | 0        | 38  | 0       | 0     | 38  |
| March          | 0  | 30 | 0     | 7    | 0     | 0  | 0        | 37  | 0       | 0     | 37  |
| 2nd Quarter    |    |    |       |      |       |    |          |     |         |       |     |
| 3rd Quarter    |    |    |       |      |       |    |          |     |         |       |     |
| 4th Quarter    |    |    |       |      |       |    |          |     |         |       |     |
| YTD TOTAL      | 1  | 77 | 6     | 17   | 0     | 0  | 0        | 101 | 0       | 0     | 101 |

| SUSTAINED   |    | Α  | LLEGA | TION | TYPES | 3  | SUBTOTAL |    |         | TOTAL |    |
|-------------|----|----|-------|------|-------|----|----------|----|---------|-------|----|
|             | UF | UA | CRD   | ND   | RS    | SS | D        |    | POL/PRO | TF    |    |
| January     | 0  | 0  | 0     | 1    | 0     | 0  | 0        | 1  | 0       | 0     | 1  |
| February    | 0  | 2  | 3     | 5    | 0     | 1  | 0        | 11 | 0       | 0     | 11 |
| March       | 0  | 2  | 2     | 9    | 0     | 0  | 0        | 13 | 0       | 0     | 13 |
| 2nd Quarter |    |    |       |      |       |    |          |    |         |       |    |
| 3rd Quarter |    |    |       |      |       |    |          |    |         |       |    |
| 4th Quarter |    |    |       |      |       |    |          |    |         |       |    |
| YTD TOTAL   | 0  | 4  | 5     | 15   | 0     | 1  | 0        | 25 | 0       | 0     | 25 |

| UNFOUNDED   |    | Α  | LLEGA | TION | TYPES | <b>)</b> | SUBTOTAL |    |         | TOTAL |    |
|-------------|----|----|-------|------|-------|----------|----------|----|---------|-------|----|
|             | UF | UA | CRD   | ND   | RS    | SS       | D        |    | POL/PRO | TF    |    |
| January     | 0  | 0  | 1     | 1    | 0     | 0        | 0        | 2  | 0       | 0     | 2  |
| February    | 1  | 1  | 0     | 4    | 0     | 0        | 1        | 7  | 0       | 0     | 7  |
| March       | 0  | 0  | 0     | 2    | 0     | 0        | 0        | 2  | 0       | 0     | 2  |
| 2nd Quarter |    |    |       |      |       |          |          |    |         |       |    |
| 3rd Quarter |    |    |       |      |       |          |          |    |         |       |    |
| 4th Quarter |    |    |       |      |       |          |          |    |         |       |    |
| YTD TOTAL   | 1  | 1  | 1     | 7    | 0     | 0        | 1        | 11 | 0       | 0     | 11 |