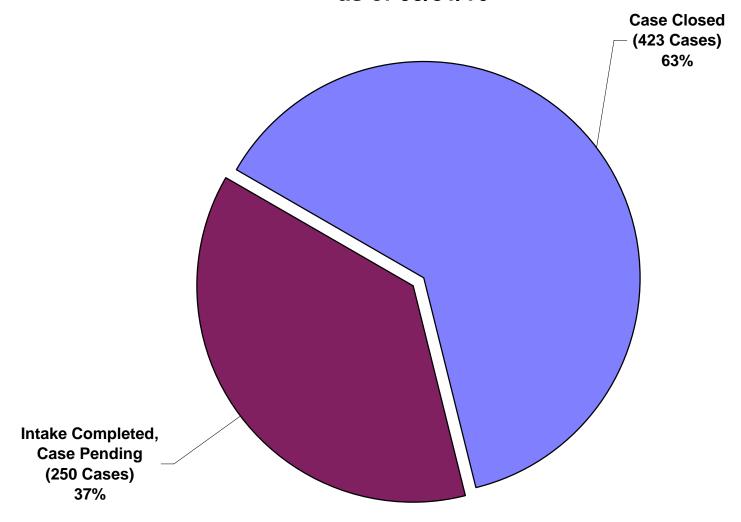

---|-----|-----|-----|-----|-----|-----|
| New Eligible Cases     | 9   | 10  | 6   |     |     |     | 25  |
| Cases Mediated         | 7   | 3   | 5   |     |     |     | 15  |
| Officer Ineligible     | 0   | 2   | 1   |     |     |     | 3   |
| Officers Offered       | 7   | 9   | 9   |     |     |     | 25  |
| Officers Declined *    | 1   | 1   | 0   |     |     |     | 2   |
| Complainants Offered   | 10  | 8   | 8   |     |     |     | 26  |
| Complainants Declined* | 3   | 3   | 3   |     |     |     | 9   |
| Cases Returned         | 7   | 6   | 4   |     |     |     | 17  |
| Mediations Pending *   | 2   | 1   | 5   |     |     |     | 5   |

<sup>\*</sup> Number may include hearings granted/carried over from previous periods.

# Status of OCC Cases - Year 2015 as of 03/31/16



# Status of OCC Cases - Year 2014 as of 03/31/15



#### **STATUS OF OCC COMPLAINTS - YEAR 2015**

as of 03/31/2016



| Case    | Received   | Intake Done | Days Elapsed | Review Done | Days Elapsed | Closed     | Days Elapsed | Total Days/Status | Synopsis of Case                                               | Sent to MCD |
|---------|------------|-------------|--------------|-------------|--------------|------------|--------------|-------------------|----------------------------------------------------------------|-------------|
| 0001-15 | 01/02/2015 | 01/17/2015  | 15           | 09/28/2015  | 254          | 10/21/2015 | 23           | 292 - SUSTAINED   | INAPPROPRIATE BEHAVIOR AND COMMENTS                            | 10/21/2015  |
| 0002-15 | 01/02/2015 | 01/17/2015  | 15