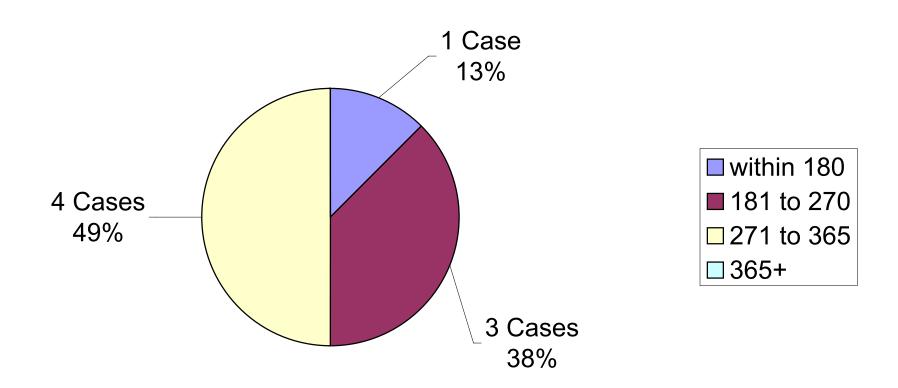

|             |                                |                                           |

The OCC bases its sustained findings on allegations made by the complainant which are called complainant's allegations, and also on those the OCC identifies which are called added allegations.

<sup>\*</sup>Not all discipline or corrective action in first quarter 2016 sustained cases was determined by the Chief of Police the first quarter, some was determined in the second quarter.

# Days to Close - Cases Closed First Quarter 2016



# Days to Close - Cases Closed First Quarter 2015



# Days to Close - Cases Sustained First Quarter 2016



# Days to Close - Cases Sustained First Quarter 2015



#### INVESTIGATIVE HEARINGS AND MEDIATIONS FIRST QUARTER 2016

| INVESTIGATIVE HEARINGS | JAN | FEB | MAR | 2ND | 3RD | 4TH | YTD |
|------------------------|-----|-----|-----|-----|-----|-----|-----|
| Requests for Hearing   | 2   | 1   | 1   |     |     |     | 4   |
| Hearings Granted       | 0   | 0   | 0   |     |     |     | 0   |
| Requests Denied        | 2   | 0   | 0   |     |     |     | 2   |
| Hearings Pending*      | 0   | 0   | 0   |     |     |     | 0   |
| Hearings Held          | 0   | 0   | 0   |     |     |     | 0   |
| Cases Reopened         | 0   | 0   | 1   |     |     |     | 1   |

| MEDIATIONS             | JAN | FEB | MAR | 2ND | 3RD | 4TH | YTD |
|------------------------|-----|-----|-----|-----|-----|-----|-----|
| New Eligible Cases     | 9   | 10  | 6   |