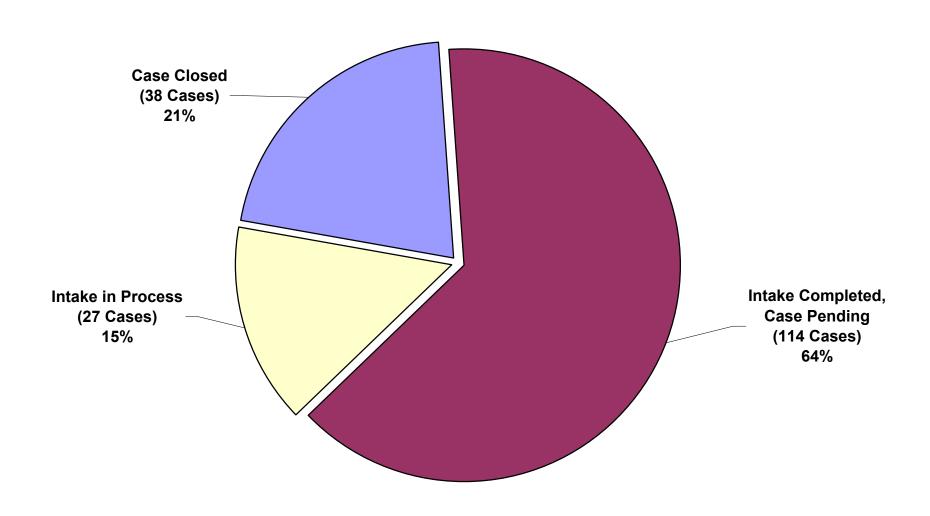

### COMPREHENSIVE STATISTICAL REPORT FIRST QUARTER 2016

|                             | JAN              | FEB | MAR | 2ND | 3RD | 4TH | YTD |
|-----------------------------|------------------|-----|-----|-----|-----|-----|-----|
| CASES OPENED                |                  |     |     |     |     |     |     |
| Cases Opened                | 42               | 60  | 49  |     |     |     | 151 |
| Merged/Voided/Withdrawn     | 2                | 5   | 2   |     |     |     | 9   |
| ADJUSTED TOTAL              | 40               | 55  | 47  | 0   | 0   | 0   | 142 |
|                             |                  |     |     |     |     |     |     |
| CASES CLOSED, BY YEAR CASE  | WAS FILED        |     |     |     |     |     |     |
| 2014                        | 1                | 5   | 1   |     |     |     | 7   |
| 2015                        | 33               | 37  | 44  |     |     |     | 114 |
| 2016                        | 4                | 16  | 18  |     |     |     | 38  |
| TOTAL                       | 38               | 58  | 63  | 0   | 0   | 0   | 159 |
|                             |                  |     |     |     |     |     |     |
| CASES PENDING, BY YEAR CASE | <b>WAS FILED</b> |     |     |     |     |     |     |
| 2011                        | 2                | 2   | 2   |     |     |     | 2   |
| 2013                        | 2                | 2   | 2   |     |     |     | 2   |
| 2014                        | 13               | 8   | 7   |     |     |     | 7   |
| 2015                        | 331              | 294 | 250 |     |     |     | 250 |
| 2016                        | 38               | 82  | 113 |     |     |     | 113 |
| TOTAL                       | 386              | 388 | 374 | 0   | 0   | 0   | 374 |
|                             |                  |     |     |     |     |     |     |
| CASES OUTSIDE OCC JURISDICT | ION              |     |     |     |     |     |     |
|                             | 6                | 11  | 10  |     |     |     | 27  |
| CASES SUSTAINED             |                  |     |     |     |     |     |     |
|                             | 1                | 6   | 10  |     |     |     | 17  |