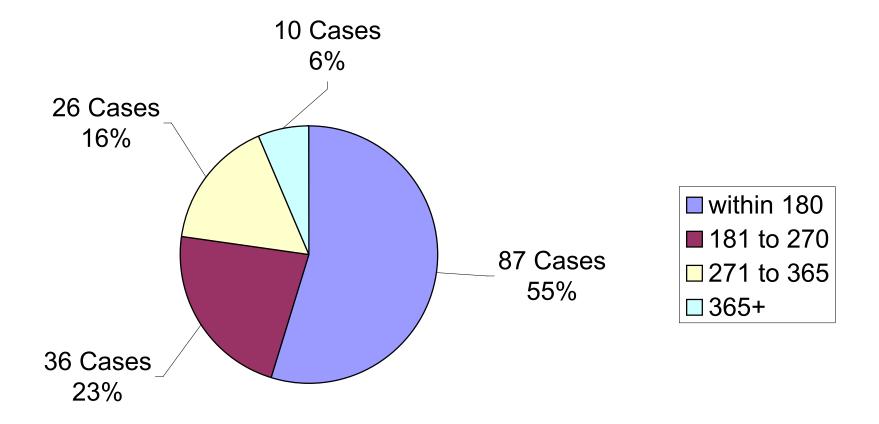

|             |                                |                                           |

The OCC bases its sustained findings on allegations made by the complainant which are called complainant's allegations, and also on those the OCC identifies which are called added allegations.

<sup>\*</sup>Not all discipline or corrective action in first quarter 2016 sustained cases was determined by the Chief of Police the first quarter, some was determined in the second quarter.

# Days to Close - Cases Closed First Quarter 2016



# Days to Close - Cases Closed First Quarter 2015



# Days to Close - Cases Sustained First Quarter 2016



# Days to Close - Cases Sustained First Quarter 2015



#### INVESTIGATIVE HEARINGS AND MEDIATIONS FIRST QUARTER 2016

| INVESTIGATIVE HEARINGS | JAN | FEB | MAR | 2ND | 3RD | 4TH | YTD |
|------------------------|-----|-----|-----|-----|-----|-----|-----|
| Requests for Hearing   | 2   | 1   | 1   |     |     |     | 4   |
| Hearings Granted       | 0   | 0   | 0   |     |     |     | 0   |
| Requests Denied        | 2   | 0   | 0   |     |     |     | 2   |
| Hearings Pending*      | 0   | 0   | 0   |     |     |     | 0   |
| Hearings Held          | 0   | 0   | 0   |     |     |     | 0   |
| Cases Reopened         | 0   | 0   | 1   |     |     |     | 1   |

| MEDIATIONS             | JAN | FEB | MAR | 2ND | 3RD | 4TH | YTD |
|