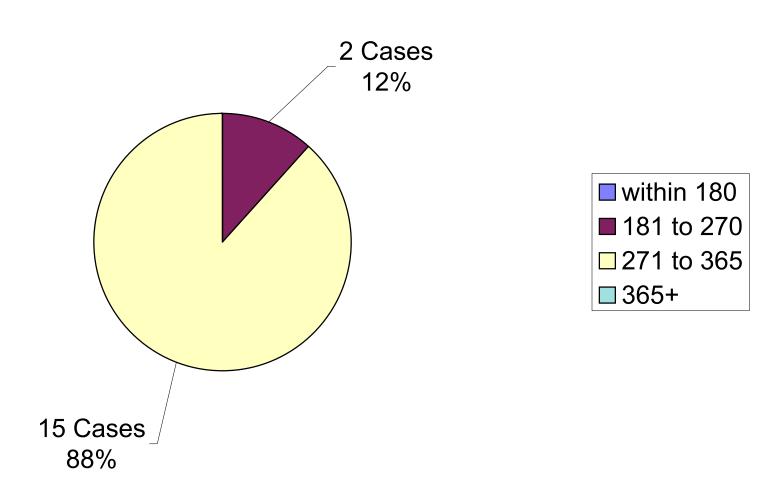

|             |                                |                                           |

The OCC bases its sustained findings on allegations made by the complainant which are called complainant's allegations, and also on those the OCC identifies which are called added allegations.

<sup>\*</sup>Not all discipline or corrective action in first quarter 2016 sustained cases was determined by the Chief of Police the first quarter, some was determined in the second quarter.

# Days to Close - Cases Closed First Quarter 2016



# Days to Close - Cases Closed First Quarter 2015



# Days to Close - Cases Sustained First Quarter 2016



# Days to Close - Cases Sustained First Quarter 2015



#### INVESTIGATIVE HEARINGS AND MEDIATIONS FIRST QUARTER 2016

| INVESTIGATIVE HEARINGS | JAN | FEB | MAR | 2ND | 3RD | 4TH | YTD |
|------------------------|-----|-----|-----|-----|-----|-----|-----|
| Requests for Hearing   | 2   | 1   | 1   |     |     |     | 4   |
| Hearings Granted       | 0   | 0   | 0   |     |     |     | 0   |
| Requests Denied        | 2   | 0   | 0   |     |     |     | 2   |
| Hearings Pending*      | 0   | 0   | 0   |     |     |     | 0   |
| Hearings Held          | 0   | 0   | 0   |     |     |     | 0   |
| Cases Reopened         | 0   | 0   | 1   |     |     |     | 1   |

| MEDIATIONS             | JAN | FEB | MAR | 2ND | 3RD | 4TH | YTD |
|------------------------|-----|-----|-----|-----|-----|-