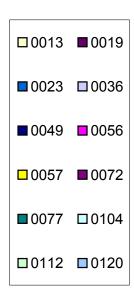

### FINDINGS IN ALLEGATIONS CLOSED FIRST QUARTER 2016

| NO FINDING  |    | Α  | LLEGA | TION | TYPES | <b>)</b> | SUBTOTAL |    |         | TOTAL |    |
|-------------|----|----|-------|------|-------|----------|----------|----|---------|-------|----|
|             | UF | UA | CRD   | ND   | RS    | SS       | D        |    | POL/PRO | TF    |    |
| January     | 0  | 1  | 1     | 0    | 0     | 0        | 0        | 2  | 0       | 0     | 2  |
| February    | 0  | 0  | 1     | 1    | 0     | 0        | 0        | 2  | 0       | 0     | 2  |
| March       | 0  | 0  | 5     | 2    | 0     | 0        | 1        | 8  | 0       | 0     | 8  |
| 2nd Quarter |    |    |       |      |       |          |          |    |         |       |    |
| 3rd Quarter |    |    |       |      |       |          |          |    |         |       |    |
| 4th Quarter |    |    |       |      |       |          |          |    |         |       |    |
| YTD TOTAL   | 0  | 1  | 7     | 3    | 0     | 0        | 1        | 12 | 0       | 0     | 12 |

| NOT SUSTAINED |    | Α  | LLEGA | TION | TYPES | 3  | SUBTOTAL |     |         | TOTAL |     |
|---------------|----|----|-------|------|-------|----|----------|-----|---------|-------|-----|
|               | UF | UA | CRD   | ND   | RS    | SS | D        |     | POL/PRO | TF    |     |
| January       | 7  | 20 | 21    | 17   | 0     | 0  | 0        | 65  | 0       | 0     | 65  |
| February      | 16 | 19 | 31    | 29   | 0     | 2  | 7        | 104 | 0       | 0     | 104 |
| March         | 7  | 13 | 50    | 32   | 0     | 0  | 2        | 104 | 0       | 0     | 104 |
| 2nd Quarter   |    |    |       |      |       |    |          |     |         |       |     |
| 3rd Quarter   |    |    |       |      |       |    |          |     |         |       |     |
| 4th Quarter   |    |    |       |      |       |    |          |     |         |       |     |
| YTD TOTAL     | 30 | 52 | 102   | 78   | 0     | 2  | 9        | 273 | 0       | 0     | 273 |

### FINDINGS IN ALLEGATIONS CLOSED FIRST QUARTER 2016

| PROPER CONDUCT |    | Α  | LLEGA | TION | TYPES | 3  | SUBTOTAL |     |         | TOTAL |     |
|----------------|----|----|-------|------|-------|----|----------|-----|---------|-------|-----|
|                | UF | UA | CRD   | ND   | RS    | SS | D        |     | POL/PRO | TF    |     |
| January        | 1  | 18 | 4     | 3    | 0     | 0  | 0        | 26  | 0       | 0     | 26  |
| February       | 0  | 29 | 2     | 7    | 0     | 0  | 0        | 38  | 0       | 0     | 38  |
| March          | 0  | 30 | 0     | 7    | 0     | 0  | 0        | 37  | 0       | 0     | 37  |
| 2nd Quarter    |    |    |       |      |       |    |          |     |         |       |     |
| 3rd Quarter    |    |    |       |      |       |    |          |     |         |       |     |
| 4th Quarter    |    |    |       |      |       |    |          |     |         |       |     |
| YTD TOTAL      | 1  | 77 | 6     | 17   | 0     | 0  | 0        | 101 | 0       | 0     | 101 |

| SUSTAINED   |    | Α  | LLEGA | TION | TYPES | 3  | SUBTOTAL |    |         | TOTAL |    |
|-------------|----|----|-------|------|-------|----|----------|----|---------|-------|----|
|             | UF | UA | CRD   | ND   | RS    | SS | D        |    | POL/PRO | TF    |    |
| January     | 0  | 0  | 0     | 1    | 0     | 0  | 0        | 1  | 0       | 0     | 1  |
| February    | 0  | 2  | 3     | 5    | 0     | 1  | 0        | 11 | 0       | 0     | 11 |
| March       | 0  | 2  | 2     | 9    | 0     | 0  | 0        | 13 | 0       | 0     | 13 |
| 2nd Quarter |    |    |       |      |       |    |          |    |         |       |    |
| 3rd Quarter |    |    |       |      |       |    |          |    |         |       |    |
| 4th Quarter |    |    |       |      |       |    |          |    |         |       |    |
| YTD TOTAL   | 0  | 4  | 5     | 15   | 0     | 1  | 0        | 25 | 0       | 0     | 25 |

| UNFOUNDED   |    | Α  | LLEGA | TION | TYPES | <b>)</b> | SUBTOTAL |    |         | TOTAL |    |
|-------------|----|----|-------|------|-------|----------|----------|----|---------|-------|----|
|             | UF | UA | CRD   | ND   | RS    | SS       | D        |    | POL/PRO | TF    |    |
| January     | 0  | 0  | 1     | 1    | 0     | 0        | 0        | 2  | 0       | 0     | 2  |
| February    | 1  | 1  | 0     | 4    | 0     | 0        | 1        | 7  | 0       | 0     | 7  |
| March       | 0  | 0  | 0     | 2    | 0     | 0        | 0        | 2  | 0       | 0     | 2  |
| 2nd Quarter |    |    |       |      |       |          |          |    |         |       |    |
| 3rd Quarter |    |    |       |      |       |          |          |    |         |       |    |
| 4th Quarter |    |    |       |      |       |          |          |    |         |       |    |
| YTD TOTAL   | 1  | 1  | 1     | 7    | 0     | 0        | 1        | 11 | 0       | 0     | 11 |