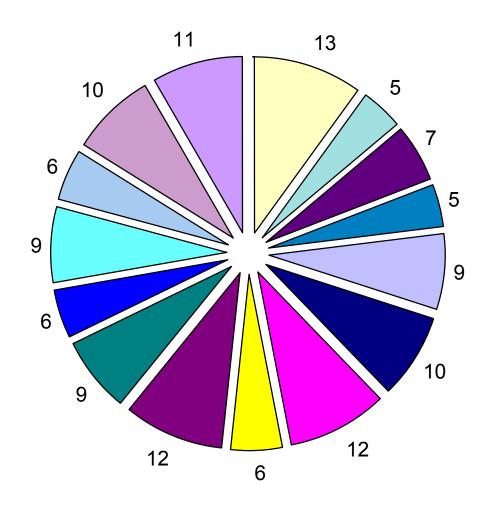

### FINDINGS IN ALLEGATIONS CLOSED FIRST QUARTER 2016

| NO FINDING  |    | Α  | LLEGA | TION | TYPES | <b>)</b> | SUBTOTAL |    |         | TOTAL |    |
|-------------|----|----|-------|------|-------|----------|----------|----|---------|-------|----|
|             | UF | UA | CRD   | ND   | RS    | SS       | D        |    | POL/PRO | TF    |    |
| January     | 0  | 1  | 1     | 0    | 0     | 0        | 0        | 2  | 0       | 0     | 2  |
| February    | 0  | 0  | 1     | 1    | 0     | 0        | 0        | 2  | 0       | 0     | 2  |
| March       | 0  | 0  | 5     | 2    | 0     | 0        | 1        | 8  | 0       | 0     | 8  |
| 2nd Quarter |    |    |       |      |       |          |          |    |         |       |    |
| 3rd Quarter |    |    |       |      |       |          |          |    |         |       |    |
| 4th Quarter |    |    |       |      |       |          |          |    |         |       |    |
| YTD TOTAL   | 0  | 1  | 7     | 3    | 0     | 0        | 1        | 12 | 0       | 0     | 12 |

| NOT SUSTAINED |    | Α  | LLEGA | TION | TYPES | 3  | SUBTOTAL |     |         | TOTAL |     |
|---------------|----|----|-------|------|-------|----|----------|-----|---------|-------|-----|
|               | UF | UA | CRD   | ND   | RS    | SS | D        |     | POL/PRO | TF    |     |
| January       | 7  | 20 | 21    | 17   | 0     | 0  | 0        | 65  | 0       | 0     | 65  |
| February      | 16 | 19 | 31    | 29   | 0     | 2  | 7        | 104 | 0       | 0     | 104 |
| March         | 7  | 13 | 50    | 32   | 0     | 0  | 2        | 104 | 0       | 0     | 104 |
| 2nd Quarter   |    |    |       |      |       |    |          |     |         |       |     |
| 3rd Quarter   |    |    |       |      |       |    |          |     |         |       |     |
| 4th Quarter   |    |    |       |      |       |    |          |     |         |       |     |
| YTD TOTAL     | 30 | 52 | 102   | 78   | 0     | 2  | 9        | 273 | 0       | 0     | 273 |

### FINDINGS IN ALLEGATIONS CLOSED FIRST QUARTER 2016

| PROPER CONDUCT |    | Α  | LLEGA | TION | TYPES | 3  | SUBTOTAL |     |         | TOTAL |     |
|----------------|----|----|-------|------|-------|----|----------|-----|---------|-------|-----|
|                | UF | UA | CRD   | ND   | RS    | SS | D        |     | POL/PRO | TF    |     |
| January        | 1  | 18 | 4     | 3    | 0     | 0  | 0        | 26  | 0       | 0     | 26  |
| February       | 0  | 29 | 2     | 7    | 0     | 0  | 0        | 38  | 0       | 0     | 38  |
| March          | 0  | 30 | 0     | 7    | 0     | 0  | 0        | 37  | 0       | 0     | 37  |
| 2nd Quarter    |    |    |       |      |       |    |          |     |         |       |     |
| 3rd Quarter    |    |    |       |      |       |    |          |     |         |       |     |
| 4th Quarter    |    |    |       |      |       |    |          |     |         |       |     |
| YTD TOTAL      | 1  | 77 | 6     | 17   | 0     | 0  | 0        | 101 | 0       | 0     | 101 |

| SUSTAINED   |    | Α  | LLEGA | TION | TYPES | 3  | SUBTOTAL |    |         | TOTAL |    |
|-------------|----|----|-------|------|-------|----|----------|----|---------|-------|----|
|             | UF | UA | CRD   | ND   | RS    | SS | D        |    | POL/PRO | TF    |    |
| January     | 0  | 0  | 0     | 1    | 0     | 0  | 0        | 1  | 0       | 0     | 1  |
| February    | 0  | 2  | 3     | 5    | 0     | 1  | 0        | 11 | 0       | 0     | 11 |
| March       | 0  | 2  | 2     | 9    | 0     | 0  | 0        | 13 | 0       | 0     | 13 |
| 2nd Quarter |    |    |       |      |       |    |          |    |         |       |    |
| 3rd Quarter |    |    |       |      |       |    |          |    |         |       |    |
| 4th Quarter |    |    |       |      |       |    |          |    |         |       |    |
| YTD TOTAL   | 0  | 4  | 5     | 15   | 0     | 1  | 0        | 25 | 0       | 0     | 25 |

| UNFOUNDED   |    | Α  | LLEGA | TION | TYPES | <b>)</b> | SUBTOTAL |    |         | TOTAL |    |
|-------------|----|----|-------|------|-------|----------|----------|----|---------|-------|----|
|             | UF | UA | CRD   | ND   | RS    | SS       | D        |    | POL/PRO | TF    |    |
| January     | 0  | 0  | 1     | 1    | 0     | 0        | 0        | 2  | 0       | 0     | 2  |
| February    | 1  | 1  | 0     | 4    | 0     | 0        | 1        | 7  | 0       | 0     | 7  |
| March       | 0  | 0  | 0     | 2    | 0     | 0        | 0        | 2  | 0       | 0     | 2  |
| 2nd Quarter |    |    |       |      |       |          |          |    |         |       |    |
| 3rd Quarter |    |    |       |      |       |          |          |    |         |       |    |
| 4th Quarter |    |    |       |      |       |          |          |    |         |       |    |
| YTD TOTAL   | 1  | 1  | 1     | 7    | 0     | 0        | 1        | 11 | 0       | 0     | 11 |