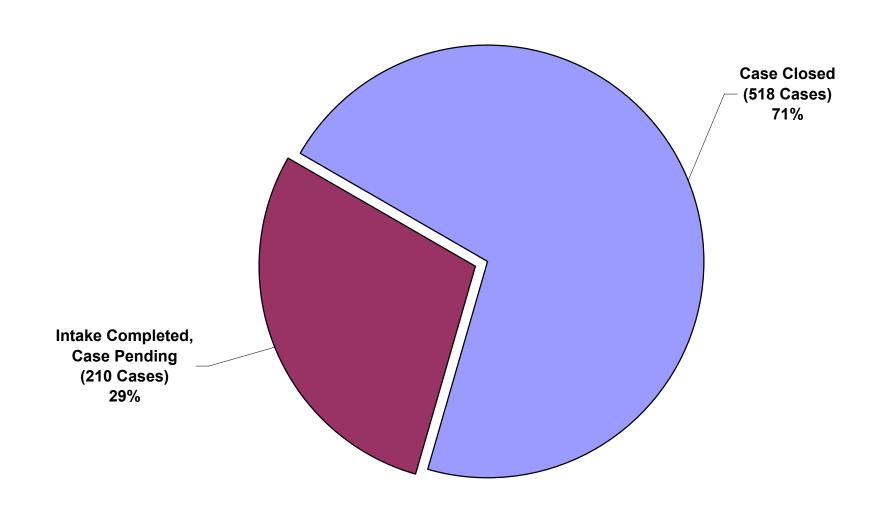

ble Cases     | 9   | 10  | 6   |     |     |     | 25  |
| Cases Mediated         | 7   | 3   | 5   |     |     |     | 15  |
| Officer Ineligible     | 0   | 2   | 1   |     |     |     | 3   |
| Officers Offered       | 7   | 9   | 9   |     |     |     | 25  |
| Officers Declined *    | 1   | 1   | 0   |     |     |     | 2   |
| Complainants Offered   | 10  | 8   | 8   |     |     |     | 26  |
| Complainants Declined* | 3   | 3   | 3   |     |     |     | 9   |
| Cases Returned         | 7   | 6   | 4   |     |     |     | 17  |
| Mediations Pending *   | 2   | 1   | 5   |     |     |     | 5   |

<sup>\*</sup> Number may include hearings granted/carried over from previous periods.

# Status of OCC Cases - Year 2015 as of 03/31/16



# Status of OCC Cases - Year 2014 as of 03/31/15



#### **STATUS OF OCC COMPLAINTS - YEAR 2015**

as of 03/31/2016



| Case    | Received   | Intake Done | Days Elapsed | Review Done | Days Elapsed | Closed     | Days Elapsed | Total Days/Status | Synopsis of Case                                               | Sent to MCD |
|---------|------------|-------------|--------------|-------------|--------------|------------|--------------|-------------------|----------------------------------------------------------------|-------------|
| 0001-15 | 01/02/2015 | 01/17/2015  | 15           | 09/28/2015  | 254          | 10/21/2015 | 23           | 292 - SUSTAINED   | INAPPROPRIATE BEHAVIOR AND COMMENTS                            | 10/21/2015  |
| 0002-15 | 01/02/2015 | 01/17/2015  | 15           | 04/16/2015  | 89           | 04/16/2015 | 0