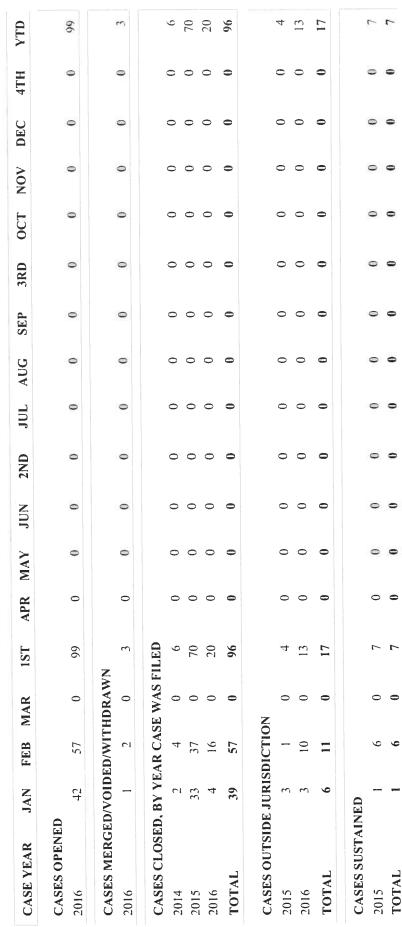

| January 2015 - February 2015         | ebruary 2  | 910    |        |       |     |     |     |     |     |     | CITY | CITY AND COUNTY OF SAN FRANCISCO | ) A.I.N.O.O | OF SAIN | FKANCIS | )<br>) |     |
|--------------------------------------|------------|--------|--------|-------|-----|-----|-----|-----|-----|-----|------|----------------------------------|-------------|---------|---------|--------|-----|
| CASE YEAR                            | JAN        | FEB    | MAR    | 1ST   | APR | MAY | JUN | 2ND | JUL | AUG | SEP  | 3RD                              | OCT         | NOV     | DEC     | 4TH    | YTD |
| CASES OPENED 2015                    | . <b>D</b> | 59     | 0      | 811   | 0   | 0   | 0   | 0   | 0   | 0   | 0    | 0                                | 0           | 0       | 0       | 0      | 1.8 |
| CASES MERGED/VOIDED/WITHDRAWN        | 3D/VOID    | ED/WI  | THDRAV | Z     |     |     |     |     |     |     |      |                                  |             |         |         |        |     |
| 2015                                 | C1         | m      | 0      | S     | 0   | 0   | 0   | 0   | 0   | 0   | 0    | 0                                | 0           | 0       | 0       | 0      | 50  |
| CASES CLOSED, BY YEAR CASE WAS FILED | D, BY YE   | ARCA   | SE WAS | FILED |     |     |     |     |     |     |      |                                  |             |         |         |        |     |
| 2013                                 | -          | CI     | 0      | 3     | 0   | 0   | 0   | 0   | 0   | 0   | 0    | 0                                | 0           | 0       | 0       | 0      | 3   |
| 2014                                 | 33         | 42     | 0      | 75    | 0   | 0   | 0   | 0   | 0   | 0   | 0    | 0                                | 0           | 0       | 0       | 0      | 75  |
| 2015                                 | 5          | 18     | 0      | 23    | 0   | 0   | 0   | 0   | 0   | 0   | 0    | 0                                | 0           | 0       | 0       | 0      | 23  |
| TOTAL                                | 39         | 62     | 0      | 101   | 0   | 0   | 0   | 0   | 0   | 0   | 0    | 0                                | 0           | 0       | 0       | 0      | 101 |
| CASES OUTSIDE JURISDICTION           | DE JURIS   | SDICTI | NO     |       |     |     |     |     |     |     |      |                                  |             |         |         |        |     |
| 2014                                 | 61         | _      | 0      | 3     | 0   | 0   | 0   | 0   | 0   | 0   | 0    | 0                                | 0           | 0       | 0       | 0      | ςς. |
| 2015                                 | 33         | 12     | 0      | 15    | 0   | 0   | 0   | 0   | 0   | 0   | 0    | 0                                | 0           | 0       | 0       | 0      | 15  |
| TOTAL                                | 5          | 13     | 0      | 18    | 0   | 0   | 0   | 0   | 0   | 0   | 0    | 0                                | 0           | 0       | 0       | 0      | 18  |