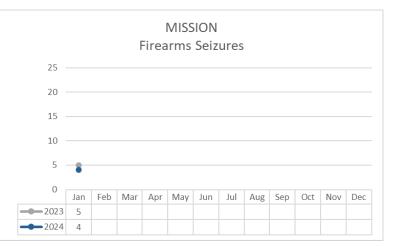

|           | FIREARM RELATED                  | Jan 2023 | Jan 2024 | %     | Dec 2023 | Jan 2024 | %       | YTD 2023 | YTD 2024 | %     |
|-----------|----------------------------------|----------|----------|-------|----------|----------|---------|----------|----------|-------|
| Ş         | Non-Fatal Shooting Incidents-217 | 4        | 1        | -75%  | 0        | 1        | not cal | 4        | 1        | -75%  |
| N. N.     | Non-Fatal Shooting Victims-217   | 6        | 1        | -83%  | 0        | 1        | not cal | 6        | 1        | -83%  |
| SHOOM     | Homicides by Firearm-187 Victims | 1        | 0        | -100% | 0        | 0        | not cal | 1        | 0        | -100% |
| Š         | Total Gun Violence Incidents     | 4        | 1        | -75%  | 0        | 1        | not cal | 4        | 1        | -75%  |
| SIREARINS |                                  |          |          |       |          |          |         |          |          |       |
| A.        | Firearms Seized                  | 5        | 4        | -20%  | 6        | 4        | -33%    | 5        | 4        | -20%  |