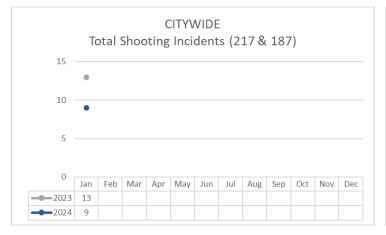

| FIREARM RELATED                  | Jan 2023 | Jan 2024 | % Change | Dec 2023 | Jan 2024 | % Change | YTD 2023 | YTD 2024 | % Change |
|----------------------------------|----------|----------|----------|----------|----------|----------|----------|----------|----------|
| Non-Fatal Shooting Incidents-217 | 9        | 7        | -22%     | 6        | 7        | 17%      | 9        | 7        | -22%     |
| Non-Fatal Shooting Victims-217   | 11       | 11       | 0%       | 6        | 11       | 83%      | 11       | 11       | 0%       |
| Homicides by Firearm-187 Victims | 5        | 3        | -40%     | 1        | 3        | 200%     | 5        | 3        | -40%     |
| Total Gun Violence Incidents     | 13       | 9        | -31%     | 7        | 9        | 29%      | 13       | 9        | -31%     |
|                                  |          |          |          |          | •        |          | •        | •        |          |
|                                  |          |          |          |          |          |          |          |          |          |
| Firearms Seized                  | 75       | 68       | -9%      | 69       | 68       | -1%      | 75       | 68       | -9%      |