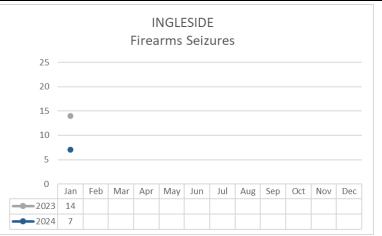

|           | FIREARM RELATED                  | Jan 2023 | Jan 2024 | %     | Dec 2023 | Jan 2024 | %       | YTD 2023 | YTD 2024 | %     |
|-----------|----------------------------------|----------|----------|-------|----------|----------|---------|----------|----------|-------|
| Ş         | Non-Fatal Shooting Incidents-217 | 1        | 0        | -100% | 0        | 0        | not cal | 1        | 0        | -100% |
|           | Non-Fatal Shooting Victims-217   | 1        | 0        | -100% | 0        | 0        | not cal | 1        | 0        | -100% |
| NOON'S    | Homicides by Firearm-187 Victims | 1        | 0        | -100% | 0        | 0        | not cal | 1        | 0        | -100% |
| \$        | Total Gun Violence Incidents     | 2        | 0        | -100% | 0        | 0        | not cal | 2        | 0        | -100% |
| SIREARINS |                                  |          |          |       |          |          |         |          |          |       |
| All V     | Firearms Seized                  | 14       | 7        | -50%  | 4        | 7        | 75%     | 14       | 7        | -50%  |