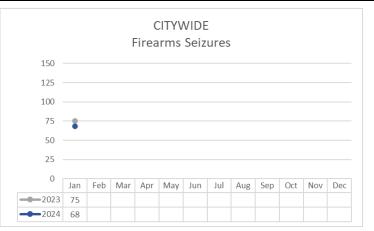

| FIREARM RELATED                  | Jan 2023 | Jan 2024 | % Change | Dec 2023 | Jan 2024 | % Change | YTD 2023 | YTD 2024 | % Change |
|----------------------------------|----------|----------|----------|----------|----------|----------|----------|----------|----------|
| Non-Fatal Shooting Incidents-217 | 9        | 7        | -22%     | 6        | 7        | 17%      | 9        | 7        | -22%     |
| Non-Fatal Shooting Victims-217   | 11       | 11       | 0%       | 6        | 11       | 83%      | 11       | 11       | 0%       |
| Homicides by Firearm-187 Victims | 5        | 3        | -40%     | 1        | 3        | 200%     | 5        | 3        | -40%     |
| Total Gun Violence Incidents     | 13       | 9        | -31%     | 7        | 9        | 29%      | 13       | 9        | -31%     |
|                                  |          |          |          |          | •        |          | •        | •        |          |
|                                  |          |          |          |          |          |          |          |          |          |
| Firearms Seized                  | 75       | 68       | -9%      | 69       | 68       | -1%      | 75       | 68       | -9%      |