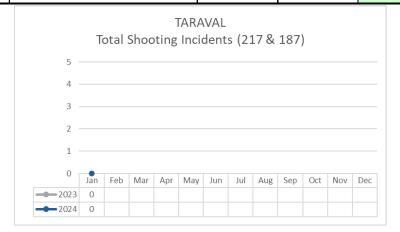

|        | FIREARM RELATED                  | Jan 2023 | Jan 2024 | %       | Dec 2023 | Jan 2024 | %       | YTD 2023 | YTD 2024 | %       |
|--------|----------------------------------|----------|----------|---------|----------|----------|---------|----------|----------|---------|
| Ş      | Non-Fatal Shooting Incidents-217 | 0        | 0        | not cal | 0        | 0        | not cal | 0        | 0        | not cal |
| 128    | Non-Fatal Shooting Victims-217   | 0        | 0        | not cal | 0        | 0        | not cal | 0        | 0        | not cal |
| 5400ms | Homicides by Firearm-187 Victims | 0        | 0        | not cal | 1        | 0        | -100%   | 0        | 0        | not cal |
| Š      | Total Gun Violence Incidents     | 0        | 0        | not cal | 1        | 0        | -100%   | 0        | 0        | not cal |
| REARMS |                                  |          |          |         |          |          |         |          |          |         |
| 12.    | Firearms Seized                  | 2        | 4        | 100%    | 3        | 4        | 33%     | 2        | 4        | 100%    |