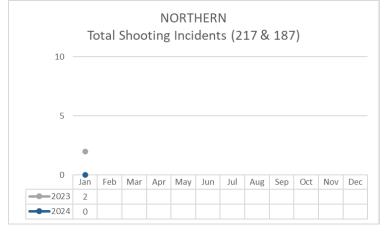

|           | FIREARM RELATED                  | Jan 2023 | Jan 2024 | %     | Dec 2023 | Jan 2024 | %       | YTD 2023 | YTD 2024 | %     |
|-----------|----------------------------------|----------|----------|-------|----------|----------|---------|----------|----------|-------|
| Ş         | Non-Fatal Shooting Incidents-217 | 1        | 0        | -100% | 1        | 0        | -100%   | 1        | 0        | -100% |
| I A       | Non-Fatal Shooting Victims-217   | 1        | 0        | -100% | 1        | 0        | -100%   | 1        | 0        | -100% |
|           | Homicides by Firearm-187 Victims | 1        | 0        | -100% | 0        | 0        | not cal | 1        | 0        | -100% |
| \$        | Total Gun Violence Incidents     | 2        | 0        | -100% | 1        | 0        | -100%   | 2        | 0        | -100% |
| SIREARINS |                                  |          |          |       |          |          |         |          |          |       |
| A. A.     | Firearms Seized                  | 12       | 4        | -67%  | 9        | 4        | -56%    | 12       | 4        | -67%  |