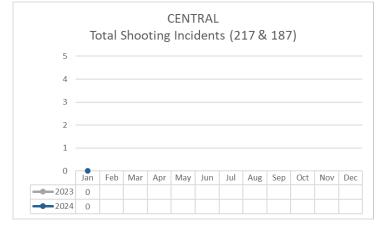

|           | FIREARM RELATED                  | Jan 2023 | Jan 2024 | %       | Dec 2023 | Jan 2024 | %       | YTD 2023 | YTD 2024 | %       |
|-----------|----------------------------------|----------|----------|---------|----------|----------|---------|----------|----------|---------|
| ري        | Non-Fatal Shooting Incidents-217 | 0        | 0        | not cal | 1        | 0        | -100%   | 0        | 0        | not cal |
| l in      | Non-Fatal Shooting Victims-217   | 0        | 0        | not cal | 1        | 0        | -100%   | 0        | 0        | not cal |
| SHOOTIN   | Homicides by Firearm-187 Victims | 0        | 0        | not cal | 0        | 0        | not cal | 0        | 0        | not cal |
| Ś         | Total Gun Violence Incidents     | 0        | 0        | not cal | 1        | 0        | -100%   | 0        | 0        | not cal |
| FIREARINS |                                  |          |          |         |          |          |         |          |          |         |
| 14        | Firearms Seized                  | 11       | 3        | -73%    | 9        | 3        | -67%    | 11       | 3        | -73%    |