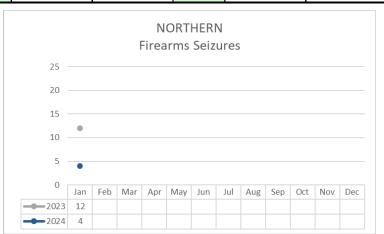

|           | FIREARM RELATED                  | Jan 2023 | Jan 2024 | %     | Dec 2023 | Jan 2024 | %       | YTD 2023 | YTD 2024 | %     |
|-----------|----------------------------------|----------|----------|-------|----------|----------|---------|----------|----------|-------|
| Ş         | Non-Fatal Shooting Incidents-217 | 1        | 0        | -100% | 1        | 0        | -100%   | 1        | 0        | -100% |
| I A       | Non-Fatal Shooting Victims-217   | 1        | 0        | -100% | 1        | 0        | -100%   | 1        | 0        | -100% |
|           | Homicides by Firearm-187 Victims | 1        | 0        | -100% | 0        | 0        | not cal | 1        | 0        | -100% |
| \$        | Total Gun Violence Incidents     | 2        | 0        | -100% | 1        | 0        | -100%   | 2        | 0        | -100% |
| SIREARINS |                                  |          |          |       |          |          |         |          |          |       |
| A. A.     | Firearms Seized                  | 12       | 4        | -67%  | 9        | 4        | -56%    | 12       | 4        | -67%  |