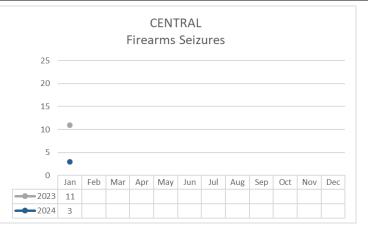

|           | FIREARM RELATED                  | Jan 2023 | Jan 2024 | %       | Dec 2023 | Jan 2024 | %       | YTD 2023 | YTD 2024 | %       |
|-----------|----------------------------------|----------|----------|---------|----------|----------|---------|----------|----------|---------|
| ري        | Non-Fatal Shooting Incidents-217 | 0        | 0        | not cal | 1        | 0        | -100%   | 0        | 0        | not cal |
| l in      | Non-Fatal Shooting Victims-217   | 0        | 0        | not cal | 1        | 0        | -100%   | 0        | 0        | not cal |
| SHOOTIN   | Homicides by Firearm-187 Victims | 0        | 0        | not cal | 0        | 0        | not cal | 0        | 0        | not cal |
| Ś         | Total Gun Violence Incidents     | 0        | 0        | not cal | 1        | 0        | -100%   | 0        | 0        | not cal |
| FIREARINS |                                  |          |          |         |          |          |         |          |          |         |
| 14        | Firearms Seized                  | 11       | 3        | -73%    | 9        | 3        | -67%    | 11       | 3        | -73%    |