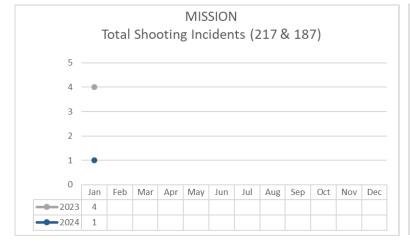

|           | FIREARM RELATED                  | Jan 2023 | Jan 2024 | %     | Dec 2023 | Jan 2024 | %       | YTD 2023 | YTD 2024 | %     |
|-----------|----------------------------------|----------|----------|-------|----------|----------|---------|----------|----------|-------|
| Ş         | Non-Fatal Shooting Incidents-217 | 4        | 1        | -75%  | 0        | 1        | not cal | 4        | 1        | -75%  |
| N. N.     | Non-Fatal Shooting Victims-217   | 6        | 1        | -83%  | 0        | 1        | not cal | 6        | 1        | -83%  |
| SHOOM     | Homicides by Firearm-187 Victims | 1        | 0        | -100% | 0        | 0        | not cal | 1        | 0        | -100% |
| Š         | Total Gun Violence Incidents     | 4        | 1        | -75%  | 0        | 1        | not cal | 4        | 1        | -75%  |
| SIREARINS |                                  |          |          |       |          |          |         |          |          |       |
| A.        | Firearms Seized                  | 5        | 4        | -20%  | 6        | 4        | -33%    | 5        | 4        | -20%  |