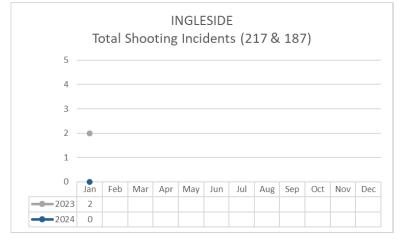

|           | FIREARM RELATED                  | Jan 2023 | Jan 2024 | %     | Dec 2023 | Jan 2024 | %       | YTD 2023 | YTD 2024 | %     |
|-----------|----------------------------------|----------|----------|-------|----------|----------|---------|----------|----------|-------|
| Ş         | Non-Fatal Shooting Incidents-217 | 1        | 0        | -100% | 0        | 0        | not cal | 1        | 0        | -100% |
|           | Non-Fatal Shooting Victims-217   | 1        | 0        | -100% | 0        | 0        | not cal | 1        | 0        | -100% |
| NOON'S    | Homicides by Firearm-187 Victims | 1        | 0        | -100% | 0        | 0        | not cal | 1        | 0        | -100% |
| \$        | Total Gun Violence Incidents     | 2        | 0        | -100% | 0        | 0        | not cal | 2        | 0        | -100% |
| SIREARINS |                                  |          |          |       |          |          |         |          |          |       |
| All V     | Firearms Seized                  | 14       | 7        | -50%  | 4        | 7        | 75%     | 14       | 7        | -50%  |