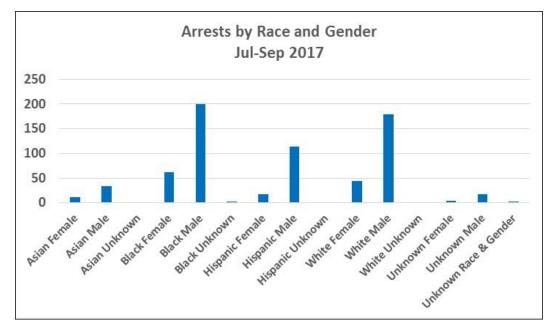

#### DISPOSITION OF DISPATCHED DETENTION BY RACE/ETHNCITY July 1 - September 30, 2017 % of Grand % of Total-Q3 JULY AUGUST SEPTEMBER Category Total Description Citation 290 266 297 853 100.0% 9.83% Asian or Pacific Islander 16 15 16 47 5.5% 0.54% Black 93 84 94 271 31.8% 3.12% 55 49 Hispanic 44 148 17.4% 1.71% Native American 0.2% 0.02% 1 1 0 2 123 104 348 40.8% White 121 4.01% 17 0 43% Unknown 13 37 4 3% Field Interview 94 85 95 274 3.16% 100.0% Asian or Pacific Islander 4 6 6 16 5.8% 0.18% Black 37 24 32 93 33.9% 1.07% Hispanic 9 13 17 39 14.2% 0.45% Native American 0 0 0.4% 0.01% 1 1 White 36 41 38 115 42.0% 1.33% 0.12% Unknown 10 3.6% 1 2 In Custody Arrest 507 525 480 1,512 100.0% 17.43% Asian or Pacific Islander 46 39 30 115 7.6% 1.33% 179 183 169 531 35.1% 6.12% Black 82 104 288 19.0% Hispanic 102 3.32% Native American 0.3% 0.06% 1 2 5 173 170 157 500 White 33.1% 5.76% Unknown 20 0.84% 26 27 73 4.8% Incident Report 156 438 100.0% 5.05% 139 143 Asian or Pacific Islander 10 11 11 32 7.3% 0.37% 40 48 29.7% Black 42 130 1.50% 26 38 25 89 20.3% 1.03% Hispanic Native American 0 0 0 0.0% 0.00% 0 53 60 51 37.4% 1.89% White 164 10 0.27% Unknown 8 5.3% 5 23 286 100.0% Mental Health Detention 270 276 832 9.59% Asian or Pacific Islander 23 29 27 79 9.5% 0.91% Black 53 81 66 200 24.0% 2.31% 26 33 21 9.6% 0.92% Hispanic 80 Native American 0.4% 0 155 0.03% 0 3 138 3 422 129 White 50.7% 4.86% 0.55% Unknown 13 14 21 48 5.8% No Further Action 667 738 721 2,126 100.0% 24.50% Asian or Pacific Islander 40 48 46 134 6.3% 1.54% 221 195 29.5% 7.24% Black 212 628 88 104 112 304 14.3% 3.50% Hispanio Native American 0.4% 0.09% 6 8 1 1 283 318 306 907 42.7% 10.45% White Unknown 43 41 61 145 6.8% 1.67% Released per PC 849(b) 184 212 212 608 100.0% 7.01% Asian or Pacific Islander 17 11 15 43 7.1% 0.50% Black 75 89 86 250 41.1% 2.88% Hispanic 30 42 37 109 17.9% 1.26% Native American 0.0% 0.00% 0 0 0 0 49 58 169 27.8% White 62 1.95% 0.43% Unknown 13 12 12 6.1% 37 RWS Arrest 44 47 54 145 100.0% 1.67% Asian or Pacific Islander 4 1 0 5 3.4% 0.06% Black 10 8 11 29 20.0% 0.33% 16 18 17 51 35.2% 0.59% Hispanio Native American 1.4% 0.02% 0 1 1 12 20 47 32.4% 15 0.54% White 0.13% Unknown 7.6% 11 1 5 5 581 644 663 1,888 100.0% 21.76% Warning Asian or Pacific Islander 24 31 36 91 4.8% 1.05% Black 194 209 189 592 31.4% 6.82% 14.2% 3.10% Hispanic 75 85 109 269 Native American 0.01% 0 0.1% 1 0 1 252 43.2% 298 266 816 9.41% White 6.3% 40 Unknown 44 119 1.37% 35 Total 2,776 2.978 2.922 8.676 100.00%