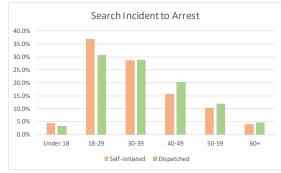

## SEC. 96A.3 (a) (4) TOTAL FOR EACH TYPE OF SEARCH PERFORMED FOR DETENTIONS

| Types of Search Performed - Self-Initiated Detentions |      |        |           |            |            |  |  |  |
|-------------------------------------------------------|------|--------|-----------|------------|------------|--|--|--|
| July 1 - September 30, 2017                           |      |        |           |            |            |  |  |  |
| STOP SEARCH DESCRIPTION                               | JULY | AUGUST | SEPTEMBER | Total - Q3 | % of Total |  |  |  |
| Cursory/ Pat Search                                   | 202  | 248    | 254       | 704        | 29.64%     |  |  |  |
| Search as a result of Probation or Parole             | 120  | 131    | 115       | 366        | 15.41%     |  |  |  |
| Search Incident to Arrest                             | 325  | 359    | 402       | 1,086      | 45.73%     |  |  |  |
| Search w/consent                                      | 29   | 34     | 35        | 98         | 4.13%      |  |  |  |
| Search w/o Consent*                                   | 30   | 53     | 35        | 118        | 4.97%      |  |  |  |
| Vehicle Inventory                                     | 2    | 0      | 1         | 3          | 0.13%      |  |  |  |
| Total                                                 | 708  | 825    | 842       | 2,375      | 100.00%    |  |  |  |

#### Types of Search Performed - Dispatched Detentions

| July 1 - September 30, 2017               |       |        |           |            |            |  |  |  |  |
|-------------------------------------------|-------|--------|-----------|------------|------------|--|--|--|--|
| STOP SEARCH DESCRIPTION                   | JULY  | AUGUST | SEPTEMBER | Total - Q3 | % of Total |  |  |  |  |
| Cursory/ Pat Search                       | 681   | 746    | 733       | 2,160      | 47.82%     |  |  |  |  |
| Search as a result of Probation or Parole | 70    | 95     | 56        | 221        | 4.89%      |  |  |  |  |
| Search Incident to Arrest                 | 629   | 632    | 609       | 1,870      | 41.40%     |  |  |  |  |
| Search w/consent                          | 46    | 49     | 62        | 157        | 3.48%      |  |  |  |  |
| Search w/o Consent*                       | 38    | 34     | 35        | 107        | 2.37%      |  |  |  |  |
| Vehicle Inventory                         | 1     | 0      | 1         | 2          | 0.04%      |  |  |  |  |
| Total                                     | 1,465 | 1,556  | 1,496     | 4,517      | 100.00%    |  |  |  |  |