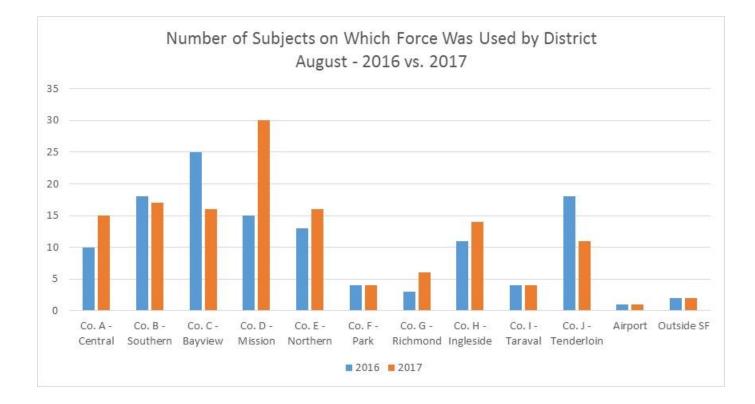

Administrative Code 96A.3

2017 Quarter 3 Report

Prepared by San Francisco Police Department Crime Analysis Unit

November 2, 2017

| Contents                                                 |    |
|----------------------------------------------------------|----|
| 2017 QUARTER 3 DATA SUMMARY                              | 3  |
| ENCOUNTERS                                               | 8  |
| DETENTIONS                                               | 11 |
| TRAFFIC STOPS                                            | 45 |
| USES OF FORCE                                            | 80 |
| ARRESTS                                                  |    |
| SEC. 96A.3 (f) DEPARTMENT OF PUBLIC ACCOUNTABILITY (DPA) |    |
| USE OF FORCE AND ARREST DATA BY DISTRICT                 |    |