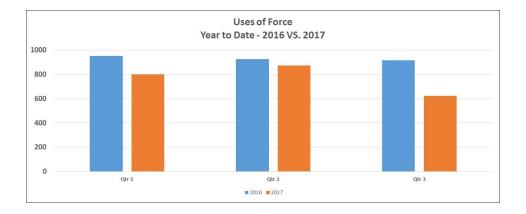

### **2017 QUARTER 3 DATA SUMMARY**

- Calls for Service: 193,735
- Calls resulting in Use of Force: 297 (0.15%)
- Suspects Observed and Reported to SFPD: 9,275
- Total Encounters: 41,213
  - Total Detentions: 16,351
  - o Total Traffic Stops: 24,862
- Total Uses of Force: 622
- 366 officers used force on 350 subjects resulting in a total of 622 uses of force.
- Total Arrests: 5,526
- Total Searches: 9,514 (23% of Total Encounters)
- Department of Police Accountability bias related complaints received: 7