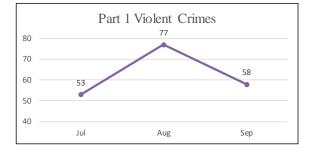

### **2017 QUARTER 3 DATA SUMMARY**

- Calls for Service: 193,735
- Calls resulting in Use of Force: 297 (0.15%)
- Suspects Observed and Reported to SFPD: 9,275
- Total Encounters: 41,213
  - Total Detentions: 16,351
  - o Total Traffic Stops: 24,862
- Total Uses of Force: 622
- 366 officers used force on 350 subjects resulting in a total of 622 uses of force.
- Total Arrests: 5,526
- Total Searches: 9,514 (23% of Total Encounters)
- Department of Police Accountability bias related complaints received: 7