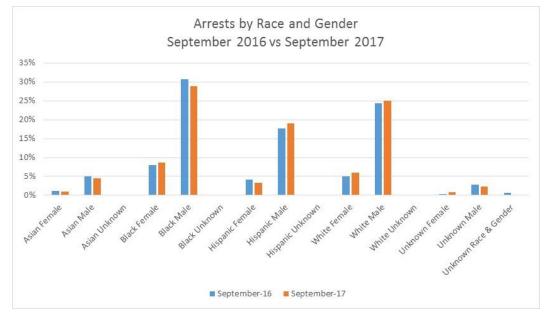

## SEC. 96A.3 (a) (6) TOTAL OF EACH TYPE OF DISPOSITION BY RACE/ETHNICITY FOR DETENTIONS

| DISPOSITION OF SELF-INITIATED D<br>BY RACE/ETHNCITY<br>July 1 - September 30, 2017 | DETENTION |          |           |           |                       |                        |
|------------------------------------------------------------------------------------|-----------|----------|-----------|-----------|-----------------------|------------------------|
| Description                                                                        | JULY      | AUGUST   | SEPTEMBER | Total- Q3 | % of<br>Category      | % of Grand<br>Total    |
| Citation                                                                           | 836       | 972      | 929       | 2,737     | 100.0%                | 35.66%                 |
| Asian or Pacific Islander                                                          | 15        | 37       | 39        | 91        | 3.3%                  | 1.19%                  |
| Black                                                                              | 241       | 287      | 247       | 775       | 28.3%                 | 10.10%                 |
| Hispanic                                                                           | 107       | 83       | 105       | 295       | 10.8%                 | 3.84%                  |
| Native American                                                                    | 2         | 7        | 4         | 13        | 0.5%                  | 0.17%                  |
| White                                                                              | 425       | 506      | 480       | 1,411     | 51.6%                 | 18.38%                 |
| Unknown                                                                            | 46        | 52       | 54        | 152       | 5.6%<br>100.0%        | 1.98%                  |
| Field Interview                                                                    | 83        | 96       | 93        | 272       |                       | 3.54%                  |
| Asian or Pacific Islander<br>Black                                                 | 5         | 2        | 7         | 14        | 5.1%<br>26.8%         | 0.18%                  |
|                                                                                    | 19<br>14  | 30<br>23 | 24<br>13  | 73<br>50  | 26.8%                 | 0.95%<br>0.65%         |
| Hispanic<br>Native American                                                        | 0         | 0        | 2         | 2         | 0.7%                  | 0.03%                  |
| White                                                                              | 44        | 34       | 42        | 120       | 44.1%                 | 1.56%                  |
| Unknown                                                                            | 1         | 54       | 42        | 120       | 44.1%                 | 0.17%                  |
| In Custody Arrest                                                                  | 292       | 309      | 336       | 937       | 100.0%                | 12.21%                 |
| Asian or Pacific Islander                                                          | 12        | 12       | 11        | 35        | 3.7%                  | 0.46%                  |
| Black                                                                              | 135       | 134      | 120       | 389       | 41.5%                 | 5.07%                  |
| Hispanic                                                                           | 45        | 66       | 68        | 179       | 19.1%                 | 2.33%                  |
| Native American                                                                    | 0         | 2        | 2         | 4         | 0.4%                  | 0.05%                  |
| White                                                                              | 89        | 83       | 118       | 290       | 30.9%                 | 3.78%                  |
| Unknown                                                                            | 11        | 12       | 17        | 40        | 4.3%                  | 0.52%                  |
| Incident Report                                                                    | 59        | 58       | 54        | 171       | 100.0%                | 2.23%                  |
| Asian or Pacific Islander                                                          | 2         | 0        | 6         | 8         | 4.7%                  | 0.10%                  |
| Black                                                                              | 28        | 19       | 11        | 58        | 33.9%                 | 0.76%                  |
| Hispanic                                                                           | 5         | 9        | 11        | 25        | 14.6%                 | 0.33%                  |
| Native American                                                                    | 0         | 0        | 0         | 0         | 0.0%                  | 0.00%                  |
| White                                                                              | 22        | 27       | 24        | 73        | 42.7%                 | 0.95%                  |
| Unknown                                                                            | 2         | 3        | 2         | 7         | 4.1%                  | 0.09%                  |
| Mental Health Detention                                                            | 24        | 44       | 48        | 116       | 100.0%                | 1.51%                  |
| Asian or Pacific Islander                                                          | 5         | 3        | 3         | 11        | 9.5%                  | 0.14%                  |
| Black                                                                              | 7         | 7        | 14        | 28        | 24.1%                 | 0.36%                  |
| Hispanic                                                                           | 1         | 2        | 4         | 7         | 6.0%                  | 0.09%                  |
| Native American                                                                    | 0         | 1        | 0         | 1         | 0.9%                  | 0.01%                  |
| White                                                                              | 9         | 30       | 23        | 62        | 53.4%                 | 0.81%                  |
| Unknown<br>No Further Action                                                       | 2<br>300  | 1<br>339 | 4<br>344  | 983       | 6.0%<br><b>100.0%</b> | 0.09%<br><b>12.81%</b> |
| Asian or Pacific Islander                                                          | 300<br>19 | 19       | 344<br>18 | 56        | 5.7%                  | 0.73%                  |
| Black                                                                              | 19        | 19       | 18        | 321       | 32.7%                 | 4.18%                  |
| Hispanic                                                                           | 36        | 48       | 66        | 150       | 15.3%                 | 1.95%                  |
| Native American                                                                    | 0         | 40       | 0         | 130       | 0.1%                  | 0.01%                  |
| White                                                                              | 130       | 145      | 134       | 409       | 41.6%                 | 5.33%                  |
| Unknown                                                                            | 10        | 20       | 16        | 46        | 4.7%                  | 0.60%                  |
| Released per PC 849(b)                                                             | 88        | 68       | 71        | 227       | 100.0%                | 2.96%                  |
| Asian or Pacific Islander                                                          | 1         | 5        | 7         | 13        | 5.7%                  | 0.17%                  |
| Black                                                                              | 46        | 25       | 34        | 105       | 46.3%                 | 1.37%                  |
| Hispanic                                                                           | 19        | 20       | 10        | 49        | 21.6%                 | 0.64%                  |
| Native American                                                                    | 0         | 0        | 0         | 0         | 0.0%                  | 0.00%                  |
| White                                                                              | 21        | 14       | 15        | 50        | 22.0%                 | 0.65%                  |
| Unknown                                                                            | 1         | 4        | 5         | 10        | 4.4%                  | 0.13%                  |
| RWS Arrest                                                                         | 17        | 18       | 29        | 64        | 100.0%                | 0.83%                  |
| Asian or Pacific Islander                                                          | 0         | 0        | 0         | 0         | 0.0%                  | 0.00%                  |
| Black                                                                              | 5         | 7        | 3         | 15        | 23.4%                 | 0.20%                  |
| Hispanic                                                                           | 3         | 1        | 17        | 21        | 32.8%                 | 0.27%                  |
| Native American                                                                    | 0         | 0        | 0         | 0         | 0.0%                  | 0.00%                  |
| White                                                                              | 8         | 8        | 9         | 25        | 39.1%                 | 0.33%                  |
| Unknown                                                                            | 1         | 2        | 0         | 3         | 4.7%                  | 0.04%                  |
| Warning                                                                            | 565       | 759      | 844       | 2,168     | 100.0%                | 28.25%                 |
| Asian or Pacific Islander                                                          | 16<br>151 | 29       | 30        | 75        | 3.5%                  | 0.98%                  |
| Black                                                                              | 151       | 239      | 240       | 630       | 29.1%                 | 8.21%                  |
| Hicpanic                                                                           |           | 100      | 110       | 215       |                       |                        |
| Hispanic<br>Nativo Amorican                                                        | 93        | 109      | 113       | 315       | 14.5%                 | 4.10%                  |
| Native American                                                                    | 93<br>1   | 1        | 2         | 4         | 0.2%                  | 0.05%                  |
|                                                                                    | 93        |          |           |           |                       |                        |

#### DISPOSITION OF DISPATCHED DETENTION BY RACE/ETHNCITY July 1 - September 30, 2017 % of Grand % of Total-Q3 JULY AUGUST SEPTEMBER Category Total Description Citation 290 266 297 853 100.0% 9.83% Asian or Pacific Islander 16 15 16 47 5.5% 0.54% Black 93 84 94 271 31.8% 3.12% 55 49 Hispanic 44 148 17.4% 1.71% Native American 0.2% 0.02% 1 1 0 2 123 104 348 40.8% White 121 4.01% 17 0 43% Unknown 13 37 4 3% Field Interview 94 85 95 274 3.16% 100.0% Asian or Pacific Islander 4 6 6 16 5.8% 0.18% Black 37 24 32 93 33.9% 1.07% Hispanic 9 13 17 39 14.2% 0.45% Native American 0 0 0.4% 0.01% 1 1 White 36 41 38 115 42.0% 1.33% 0.12% Unknown 10 3.6% 1 2 In Custody Arrest 507 525 480 1,512 100.0% 17.43% Asian or Pacific Islander 46 39 30 115 7.6% 1.33% 179 183 169 531 35.1% 6.12% Black 82 104 288 19.0% Hispanic 102 3.32% Native American 0.3% 0.06% 1 2 5 173 170 157 500 White 33.1% 5.76% Unknown 20 0.84% 26 27 73 4.8% Incident Report 156 438 100.0% 5.05% 139 143 Asian or Pacific Islander 10 11 11 32 7.3% 0.37% 40 48 29.7% Black 42 130 1.50% 26 38 25 89 20.3% 1.03% Hispanic Native American 0 0 0 0.0% 0.00% 0 53 60 51 37.4% 1.89% White 164 10 0.27% Unknown 8 5.3% 5 23 286 100.0% Mental Health Detention 270 276 832 9.59% Asian or Pacific Islander 23 29 27 79 9.5% 0.91% Black 53 81 66 200 24.0% 2.31% 26 33 21 9.6% 0.92% Hispanic 80 Native American 0.4% 0 155 0.03% 0 3 138 3 422 129 White 50.7% 4.86% 0.55% Unknown 13 14 21 48 5.8% No Further Action 667 738 721 2,126 100.0% 24.50% Asian or Pacific Islander 40 48 46 134 6.3% 1.54% 221 195 29.5% 7.24% Black 212 628 88 104 112 304 14.3% 3.50% Hispanio Native American 0.4% 0.09% 6 8 1 1 283 318 306 907 42.7% 10.45% White Unknown 43 41 61 145 6.8% 1.67% Released per PC 849(b) 184 212 212 608 100.0% 7.01% Asian or Pacific Islander 17 11 15 43 7.1% 0.50% Black 75 89 86 250 41.1% 2.88% Hispanic 30 42 37 109 17.9% 1.26% Native American 0.0% 0.00% 0 0 0 0 49 58 169 27.8% White 62 1.95% 0.43% Unknown 13 12 12 6.1% 37 RWS Arrest 44 47 54 145 100.0% 1.67% Asian or Pacific Islander 4 1 0 5 3.4% 0.06% Black 10 8 11 29 20.0% 0.33% 16 18 17 51 35.2% 0.59% Hispanio Native American 1.4% 0.02% 0 1 1 12 20 47 32.4% 15 0.54% White 0.13% Unknown 7.6% 11 1 5 5 581 644 663 1,888 100.0% 21.76% Warning Asian or Pacific Islander 24 31 36 91 4.8% 1.05% Black 194 209 189 592 31.4% 6.82% 14.2% 3.10% Hispanic 75 85 109 269 Native American 0.01% 0 0.1% 1 0 1 252 43.2% 298 266 816 9.41% White 6.3% 40 Unknown 44 119 1.37% 35 Total 2,776 2.978 2.922 8.676 100.00%