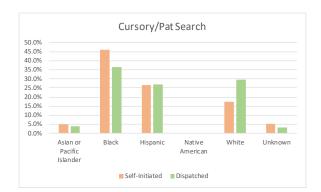

## SEC. 96A.3 (a) (5) TOTAL FOR EACH TYPE OF SEARCH PERFORMED BY RACE/ETHNICITY FOR DETENTIONS

| July 1 - September 30, 2017               |      |        |           |            |          |            |
|-------------------------------------------|------|--------|-----------|------------|----------|------------|
|                                           |      |        |           |            | % of     | % of Grand |
| DESCRIPTION                               | JULY | AUGUST | SEPTEMBER | Total - Q3 | Category | Total      |
| Cursory/ Pat Search                       | 202  | 248    | 254       | 704        | 100.0%   | 29.64%     |
| Asian or Pacific Islander                 | 8    | 4      | 14        | 26         | 3.7%     | 1.09%      |
| Black                                     | 64   | 74     | 70        | 208        | 29.5%    | 8.76%      |
| Hispanic                                  | 43   | 63     | 70        | 176        | 25.0%    | 7.41%      |
| Native American                           | 0    | 0      | 0         | 0          | 0.0%     | 0.00%      |
| White                                     | 80   | 97     | 78        | 255        | 36.2%    | 10.74%     |
| Unknown                                   | 7    | 10     | 22        | 39         | 5.5%     | 1.64%      |
| Search as a result of Probation or Parole | 120  | 131    | 115       | 366        | 100.0%   | 15.41%     |
| Asian or Pacific Islander                 | 6    | 10     | 7         | 23         | 6.3%     | 0.97%      |
| Black                                     | 58   | 54     | 45        | 157        | 42.9%    | 6.61%      |
| Hispanic                                  | 23   | 17     | 23        | 63         | 17.2%    | 2.65%      |
| Native American                           | 0    | 0      | 0         | 0          | 0.0%     | 0.00%      |
| White                                     | 30   | 44     | 32        | 106        | 29.0%    | 4.46%      |
| Unknown                                   | 3    | 6      | 8         | 17         | 4.6%     | 0.72%      |
| Search Incident to Arrest                 | 325  | 359    | 402       | 1,086      | 100.0%   | 45.73%     |
| Asian or Pacific Islander                 | 14   | 15     | 17        | 46         | 4.2%     | 1.94%      |
| Black                                     | 143  | 148    | 129       | 420        | 38.7%    | 17.68%     |
| Hispanic                                  | 50   | 69     | 83        | 202        | 18.6%    | 8.51%      |
| Native American                           | 1    | 3      | 2         | 6          | 0.6%     | 0.25%      |
| White                                     | 101  | 105    | 153       | 359        | 33.1%    | 15.12%     |
| Unknown                                   | 16   | 19     | 18        | 53         | 4.9%     | 2.23%      |
| Search w/consent                          | 29   | 34     | 35        | 98         | 100.0%   | 4.13%      |
| Asian or Pacific Islander                 | 2    | 7      | 2         | 11         | 11.2%    | 0.46%      |
| Black                                     | 7    | 9      | 14        | 30         | 30.6%    | 1.26%      |
| Hispanic                                  | 9    | 5      | 7         | 21         | 21.4%    | 0.88%      |
| Native American                           | 0    | 0      | 0         | 0          | 0.0%     | 0.00%      |
| White                                     | 9    | 13     | 8         | 30         | 30.6%    | 1.26%      |
| Unknown                                   | 2    | 0      | 4         | 6          | 6.1%     | 0.25%      |
| Search w/o Consent                        | 30   | 53     | 35        | 118        | 100.0%   | 4.97%      |
| Asian or Pacific Islander                 | 0    | 1      | 1         | 2          | 1.7%     | 0.08%      |
| Black                                     | 12   | 21     | 19        | 52         | 44.1%    | 2.19%      |
| Hispanic                                  | 3    | 18     | 3         | 24         | 20.3%    | 1.01%      |
| Native American                           | 0    | 0      | 0         | 0          | 0.0%     | 0.00%      |
| White                                     | 15   | 13     | 12        | 40         | 33.9%    | 1.68%      |
| Unknown                                   | 0    | 0      | 0         | 0          | 0.0%     | 0.00%      |
| Vehicle Inventory                         | 2    | 0      | 1         | 3          | 100.0%   | 0.13%      |
| Asian or Pacific Islander                 | 0    | 0      | 0         | 0          | 0.0%     | 0.00%      |
| Black                                     | 0    | 0      | 1         | 1          | 33.3%    | 0.04%      |
| Hispanic                                  | 2    | 0      | 0         | 2          | 66.7%    | 0.08%      |
| Native American                           | 0    | 0      | 0         | 0          | 0.0%     | 0.00%      |
| White                                     | 0    | 0      | 0         | 0          | 0.0%     | 0.00%      |
| Unknown                                   | 0    | 0      | 0         | 0          | 0.0%     | 0.00%      |
| Grand Total                               | 708  | 825    | 842       | 2,375      | -        | 100.00%    |

## TOTAL FOR EACH TYPE OF SEARCH PERFORMED BY RACE/ETHNICITY FOR DETENTIONS, Contd.

| July 1 - September 30, 2017               |       |        |           |            |          |            |
|-------------------------------------------|-------|--------|-----------|------------|----------|------------|
|                                           |       |        |           |            | % of     | % of Grand |
| DESCRIPTION                               | JULY  | AUGUST | SEPTEMBER | Total - Q3 | Category | Total      |
| Cursory/ Pat Search                       | 681   | 746    | 733       | 2,160      | 100.0%   | 47.82%     |
| Asian or Pacific Islander                 | 35    | 51     | 43        | 129        | 6.0%     | 2.86%      |
| Black                                     | 215   | 243    | 233       | 691        | 32.0%    | 15.30%     |
| Hispanic                                  | 118   | 150    | 125       | 393        | 18.2%    | 8.70%      |
| Native American                           | 2     | 1      | 2         | 5          | 0.2%     | 0.11%      |
| White                                     | 271   | 261    | 277       | 809        | 37.5%    | 17.91%     |
| Unknown                                   | 40    | 40     | 53        | 133        | 6.2%     | 2.94%      |
| Search as a result of Probation or Parole | 70    | 95     | 56        | 221        | 100.0%   | 4.89%      |
| Asian or Pacific Islander                 | 3     | 2      | 1         | 6          | 2.7%     | 0.13%      |
| Black                                     | 25    | 46     | 21        | 92         | 41.6%    | 2.04%      |
| Hispanic                                  | 11    | 8      | 15        | 34         | 15.4%    | 0.75%      |
| Native American                           | 0     | 0      | 0         | 0          | 0.0%     | 0.00%      |
| White                                     | 26    | 34     | 16        | 76         | 34.4%    | 1.68%      |
| Unknown                                   | 5     | 5      | 3         | 13         | 5.9%     | 0.29%      |
| Search Incident to Arrest                 | 629   | 632    | 609       | 1,870      | 100.0%   | 41.40%     |
| Asian or Pacific Islander                 | 57    | 41     | 38        | 136        | 7.3%     | 3.01%      |
| Black                                     | 198   | 208    | 213       | 619        | 33.1%    | 13.70%     |
| Hispanic                                  | 105   | 130    | 122       | 357        | 19.1%    | 7.90%      |
| Native American                           | 2     | 2      | 2         | 6          | 0.3%     | 0.13%      |
| White                                     | 233   | 215    | 205       | 653        | 34.9%    | 14.46%     |
| Unknown                                   | 34    | 36     | 29        | 99         | 5.3%     | 2.19%      |
| Search w/consent                          | 46    | 49     | 62        | 157        | 100.0%   | 3.48%      |
| Asian or Pacific Islander                 | 3     | 3      | 3         | 9          | 5.7%     | 0.20%      |
| Black                                     | 13    | 15     | 19        | 47         | 29.9%    | 1.04%      |
| Hispanic                                  | 6     | 8      | 11        | 25         | 15.9%    | 0.55%      |
| Native American                           | 0     | 0      | 1         | 1          | 0.6%     | 0.02%      |
| White                                     | 20    | 20     | 25        | 65         | 41.4%    | 1.44%      |
| Unknown                                   | 4     | 3      | 3         | 10         | 6.4%     | 0.22%      |
| Search w/o Consent                        | 38    | 34     | 35        | 107        | 100.0%   | 2.37%      |
| Asian or Pacific Islander                 | 2     | 1      | 2         | 5          | 4.7%     | 0.11%      |
| Black                                     | 15    | 13     | 12        | 40         | 37.4%    | 0.89%      |
| Hispanic                                  | 6     | 1      | 5         | 12         | 11.2%    | 0.27%      |
| Native American                           | 0     | 0      | 1         | 1          | 0.9%     | 0.02%      |
| White                                     | 15    | 18     | 14        | 47         | 43.9%    | 1.04%      |
| Unknown                                   | 0     | 1      | 1         | 2          | 1.9%     | 0.04%      |
| Vehicle Inventory                         | 1     | 0      | 1         | 2          | 100.0%   | 0.04%      |
| Asian or Pacific Islander                 | 0     | 0      | 0         | 0          | 0.0%     | 0.00%      |
| Black                                     | 1     | 0      | 1         | 2          | 100.0%   | 0.04%      |
| Hispanic                                  | 0     | 0      | 0         | 0          | 0.0%     | 0.00%      |
| Native American                           | 0     | 0      | 0         | 0          | 0.0%     | 0.00%      |
| White                                     | 0     | 0      | 0         | 0          | 0.0%     | 0.00%      |
| Unknown                                   | 0     | 0      | 0         | 0          | 0.0%     | 0.00%      |
| Grand Total                               | 1,465 | 1,556  | 1,496     | 4,517      | -        | 100.00%    |