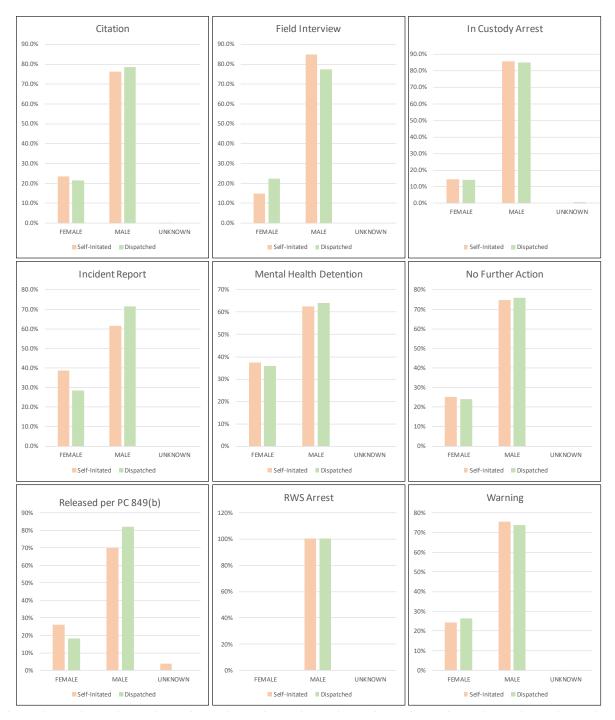

|
| MALE                    | 2    | 9      | 3         | 14       | 100.0%           | 1.12%               |
| UNKNOWN                 | 0    | 0      | 0         | 0        | 0.0%             | 0.00%               |
| Warning                 | 62   | 81     | 70        | 213      | 100.0%           | 17.09%              |
| FEMALE                  | 20   | 19     | 17        | 56       | 26.3%            | 4.49%               |
| MALE                    | 42   | 62     | 53        | 157      | 73.7%            | 12.60%              |
| UNKNOWN                 | 0    | 0      | 0         | 0        | 0.0%             | 0.00%               |
| TOTAL                   | 388  | 452    | 406       | 1,246    | -                | 100.00%             |

Note: RWS=Release When Sober



## TOTAL OF EACH TYPE OF DISPOSITION BY GENDER, Contd.

Note: RWS=Release When Sober

### SEC. 96A.3(d) REASONS FOR TRAFFIC STOPS BY RACE/ETHNICITY

| July 1 - September 30, 2017 |       |        |           |            | % of     | % of Grand |
|-----------------------------|-------|--------|-----------|------------|----------|------------|
| DESCRIPTION                 | JULY  | AUGUST | SEPTEMBER | Total - Q3 | Category | Total      |
| Consensual Encounter        | 32    | 43     | 29        | 104        | 100.0%   | 0.440%     |
| Asian or Pacific Islander   | 3     | 0      | 0         | 3          | 2.9%     | 0.013%     |
| Black                       | 9     | 10     | 5         | 24         | 23.1%    | 0.102%     |
| Hispanic                    | 6     | 11     | 5         |