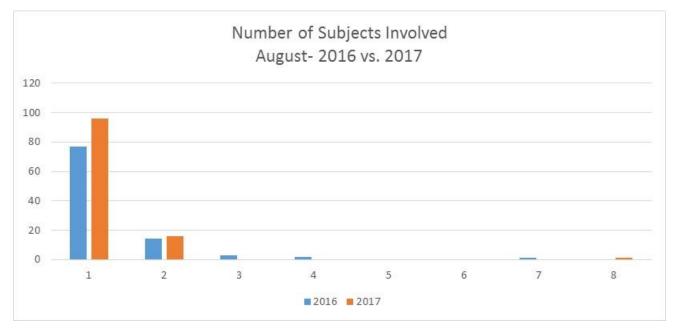

--|---------------------|----------|--|
| Number of         | Aug      | Aug                 |          |  |
| Subjects Involved | 2016     | 2017                | % Change |  |
| 1                 | 77       | 96                  | 24.7%    |  |
| 2                 | 14       | 16                  | 14.3%    |  |
| 3                 | 3        | 0                   | -100.0%  |  |
| 4                 | 2        | 0                   | -100.0%  |  |
| 5                 | 0        | 0                   | not calc |  |
| 6                 | 0        | 0                   | not calc |  |
| 7                 | 1        | 0                   | -100.0%  |  |
| 8                 | 0        | 1                   | not calc |  |
| Total             | 97       | 113                 | 16.5%    |  |



# Uses of Force Incidents by Number of Subjects Involved September – 2016 vs. 2017

|                   | Number o | Number of Incidents |          |  |
|-------------------|----------|---------------------|----------|--|
| Number of         | Sep      | Sep                 |          |  |
| Subjects Involved | 2016     | 2017                | % Change |  |
| 1                 | 87       | 75                  | -13.8%   |  |
| 2                 | 9        | 10                  | 11.1%    |  |
| 3                 | 5        | 1                   | -80.0%   |  |
| 4                 | 1        | 2                   | 100.0%   |  |
| 5                 | 2        | 1                   | -50.0%   |  |
| 6                 | 1        | 0                   | -100.0%  |  |
| Total             | 10