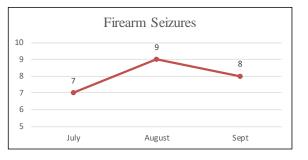

| 0.5%   |
| Total                 | 410   | 100.0% |

Note: Unknown indicates data not provided in incident report.



Note: Arrests totals do not include arrests at Airport.

#### Ingleside District (Company H) Arrests by Age July - September 2017

| Age      | Total | %    |
|----------|-------|------|
| Under 18 | 21    | 5%   |
| 18-29    | 149   | 36%  |
| 30-39    | 129   | 31%  |
| 40-49    | 54    | 13%  |
| 50-59    | 42    | 10%  |
| 60+      | 12    | 3%   |
| Unknown  | 3     | 1%   |
| Total    | 410   | 100% |

Note: Unknown indicates data not provided in incident report.



Note: Arrests totals do not include arrests at Airport.

## Ingleside District Shootings, Firearm Seizures, Homicides, Part 1 Violent Crimes, Detentions, and Traffic Stops July 1 – September 30, 2017













#### Taraval District (Company I) Uses of Force July - September 2017

| Uses of Force         | Total |
|-----------------------|-------|
| Pointing of Firearms  | 5     |
| Physical Control      | 16    |
| Strike by Object/Fist | 1     |
| Impact Weapon         | 1     |
| OC (Pepper Spray)     | 0     |
| ERIW                  | 0     |
| Firearm               | 0     |
| Other*                | 0     |
| Total Uses of Force   | 23    |
| Total Incidents       | 13    |

Note: Carotid restraint is no longer allowed as a use of force, per SFPD policy.

\*Other includes Handcuffing and Use of Spike Strips

| Time of Day/ |     |     |     |     |     |     |     | Grand |      |
|--------------|-----|-----|-----|-----|-----|-----|-----|-------|------|
| Day of Week  | Sun | Mon