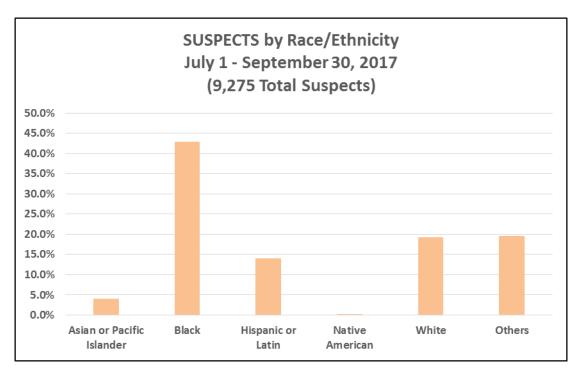

## SUSPECTS OBSERVED AND REPORTED TO SAN FRANCISCO POLICE DEPARTMENT

| SUSPECTS by Race/Ethnicity  |       |        |           |            | 9,275 Suspects      |
|-----------------------------|-------|--------|-----------|------------|---------------------|
| July 1 - September 30, 2017 |       |        |           |            |                     |
| DESCRIPTION                 | JULY  | AUGUST | SEPTEMBER | Total - Q3 | % of Total Suspects |
| Asian or Pacific Islander   | 126   | 127    | 123       | 376        | 4.1%                |
| Black                       | 1,349 | 1,341  | 1,286     | 3,976      | 42.9%               |
| Hispanic or Latin           | 413   | 473    | 413       | 1,299      | 14.0%               |
| Native American             | 12    | 8      | 6         | 26         | 0.3%                |
| White                       | 550   | 606    | 631       | 1,787      | 19.3%               |
| Others                      | 672   | 576    | 563       | 1,811      | 19.5%               |
| Total                       | 3,122 | 3,131  | 3,022     | 9,275      | 100.0%              |

Note: Suspect data is extracted from the Person Schema of Crime Data Warehouse via Business Intelligence tools. Search criteria includes results in which Person Type = "Suspect." Records with Unknown Race/Ethnicity data are not included.