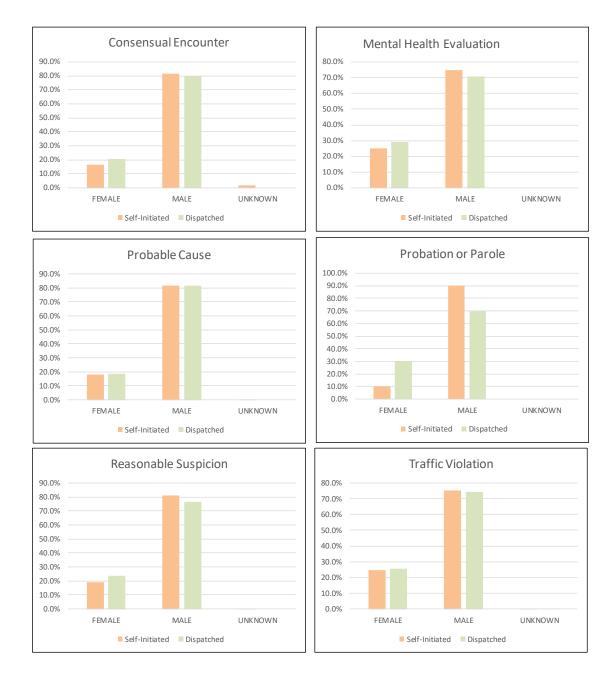

#### SEC. 96A.3 (a) (2) DETENTIONS BY GENDER

| DETENTIONS by Gender - Self-Initiated<br>July 1 - September 30, 2017 |       |        |           |            |            |  |  |
|----------------------------------------------------------------------|-------|--------|-----------|------------|------------|--|--|
| GENDER                                                               | JULY  | AUGUST | SEPTEMBER | Total - Q3 | % of Total |  |  |
| FEMALE                                                               | 379   | 414    | 457       | 1,250      | 16.3%      |  |  |
| MALE                                                                 | 1,871 | 2,240  | 2,273     | 6,384      | 83.2%      |  |  |
| UNKNOWN                                                              | 14    | 9      | 18        | 41         | 0.5%       |  |  |
| Total                                                                | 2,264 | 2,663  | 2,748     | 7,675      | 100.0%     |  |  |

| DETENTIONS by Gender - Dispatched |       |        |           |            |            |  |  |
|-----------------------------------|-------|--------|-----------|------------|------------|--|--|
| July 1 - September 30, 2017       |       |        |           |            |            |  |  |
| GENDER                            | JULY  | AUGUST | SEPTEMBER | Total - Q3 | % of Total |  |  |
| FEMALE                            | 576   | 660    | 684       | 1,920      | 22.1%      |  |  |
| MALE                              | 2,185 | 2,310  | 2,222     | 6,717      | 77.4%      |  |  |
| UNKNOWN                           | 15    | 8      | 16        | 39         | 0.4%       |  |  |
| Total                             | 2,776 | 2,978  | 2,922     | 8,676      | 100.0%     |  |  |