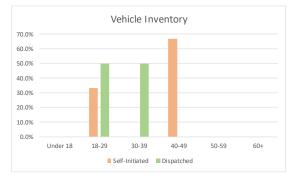

## SEC. 96A.3 (a) (4) TOTAL FOR EACH TYPE OF SEARCH PERFORMED FOR DETENTIONS

| Types of Search Performed - Self-Initiated Detentions |      |        |           |            |            |  |  |  |
|-------------------------------------------------------|------|--------|-----------|------------|------------|--|--|--|
| July 1 - September 30, 2017                           |      |        |           |            |            |  |  |  |
| STOP SEARCH DESCRIPTION                               | JULY | AUGUST | SEPTEMBER | Total - Q3 | % of Total |  |  |  |
| Cursory/ Pat Search                                   | 202  | 248    | 254       | 704        | 29.64%     |  |  |  |
| Search as a result of Probation or Parole             | 120  | 131    | 115       | 366        | 15.41%     |  |  |  |
| Search Incident to Arrest                             | 325  | 359    | 402       | 1,086      | 45.73%     |  |  |  |
| Search w/consent                                      | 29   | 34     | 35        | 98         | 4.13%      |  |  |  |
| Search w/o Consent*                                   | 30   | 53     | 35        | 118        | 4.97%      |  |  |  |
| Vehicle Inventory                                     | 2    | 0      | 1         | 3          | 0.13%      |  |  |  |
| Total                                                 | 708  | 825    | 842       | 2,375      | 100.00%    |  |  |  |