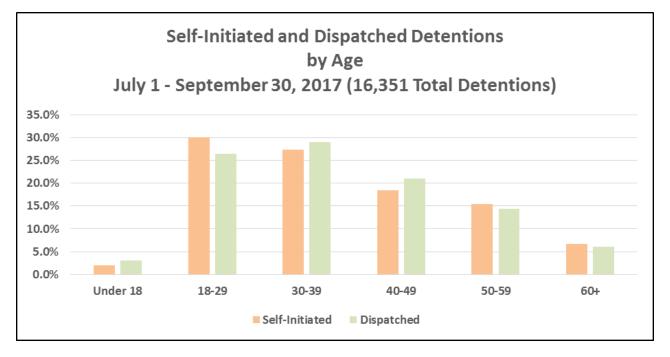

#### SEC. 96A.3 (a) (2) DETENTIONS BY AGE

| DETENTIONS by Age - Self-Initiated |       |        |           |            |            |  |  |  |
|------------------------------------|-------|--------|-----------|------------|------------|--|--|--|
| July 1 - September 30, 2017        |       |        |           |            |            |  |  |  |
| AGE                                | JULY  | AUGUST | SEPTEMBER | Total - Q3 | % of Total |  |  |  |
| Under 18                           | 61    | 56     | 41        | 158        | 2.1%       |  |  |  |
| 18-29                              | 669   | 830    | 806       | 2,305      | 30.0%      |  |  |  |
| 30-39                              | 624   | 730    | 748       | 2,102      | 27.4%      |  |  |  |
| 40-49                              | 403   | 451    | 566       | 1,420      | 18.5%      |  |  |  |
| 50-59                              | 345   | 423    | 413       | 1,181      | 15.4%      |  |  |  |
| 60+                                | 162   | 173    | 174       | 509        | 6.6%       |  |  |  |
| Total                              | 2,264 | 2,663  | 2,748     | 7,675      | 100.0%     |  |  |  |

| DETENTIONS by Age - Dispatched |       |        |           |            |            |  |  |  |
|--------------------------------|-------|--------|-----------|------------|------------|--|--|--|
| July 1 - September 30, 2017    |       |        |           |            |            |  |  |  |
| AGE                            | JULY  | AUGUST | SEPTEMBER | Total - Q3 | % of Total |  |  |  |
| Under 18                       | 81    | 77     | 106       | 264        | 3.0%       |  |  |  |
| 18-29                          | 702   | 826    | 768       | 2,296      | 26.5%      |  |  |  |
| 30-39                          | 806   | 870    | 842       | 2,518      | 29.0%      |  |  |  |
| 40-49                          | 591   | 620    | 617       | 1,828      | 21.1%      |  |  |  |
| 50-59                          | 413   | 411    | 421       | 1,245      | 14.3%      |  |  |  |
| 60+                            | 183   | 174    | 168       | 525        | 6.1%       |  |  |  |
| Total                          | 2,776 | 2,978  | 2,922     | 8,676      | 100.0%     |  |  |  |