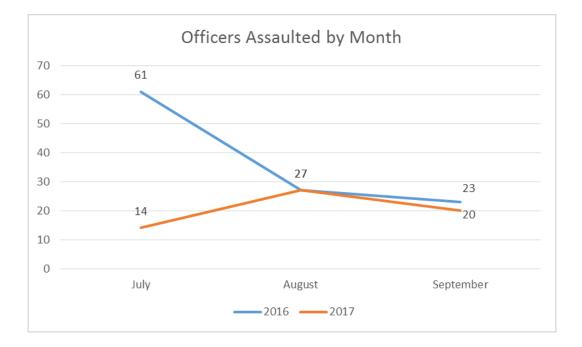

### **2017 QUARTER 3 DATA SUMMARY**

- Calls for Service: 193,735
- Calls resulting in Use of Force: 297 (0.15%)
- Suspects Observed and Reported to SFPD: 9,275
- Total Encounters: 41,213
  - Total Detentions: 16,351
  - o Total Traffic Stops: 24,862
- Total Uses of Force: 622
- 366 officers used force on 350 subjects resulting in a total of 622 uses of force.
- Total Arrests: 5,526
- Total Searches: 9,514 (23% of Total Encounters)
- Department of Police Accountability bias related complaints received: 7