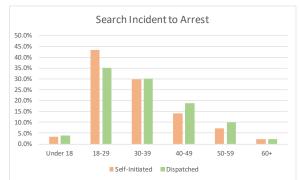

## SEC. 96A.3 (a) (4) TOTAL FOR EACH TYPE OF SEARCH PERFORMED FOR DETENTIONS

| Types of Search Performed - Self-Initiated Detentions |      |        |           |            |            |  |  |  |
|-------------------------------------------------------|------|--------|-----------|------------|------------|--|--|--|
| July 1 - September 30, 2017                           |      |        |           |            |            |  |  |  |
| STOP SEARCH DESCRIPTION                               | JULY | AUGUST | SEPTEMBER | Total - Q3 | % of Total |  |  |  |
| Cursory/ Pat Search                                   | 202  | 248    | 254       | 704        | 29.64%     |  |  |  |
| Search as a result of Probation or Parole             | 120  | 131    | 115       | 366        | 15.41%     |  |  |  |
| Search Incident to Arrest                             | 325  | 359    | 402       | 1,086      | 45.73%     |  |  |  |
| Search w/consent                                      | 29   | 34     | 35        | 98         | 4.13%      |  |  |  |
| Search w/o Consent*                                   | 30   | 53     | 35        | 118        | 4.97%      |  |  |  |
| Vehicle Inventory                                     | 2    | 0      | 1         | 3          | 0.13%      |  |  |  |
| Total                                                 | 708  | 825    | 842       | 2,375      | 100.00%    |  |  |  |

#### Types of Search Performed - Dispatched Detentions

| July 1 - September 30, 2017               |       |        |           |            |            |  |  |  |  |
|-------------------------------------------|-------|--------|-----------|------------|------------|--|--|--|--|
| STOP SEARCH DESCRIPTION                   | JULY  | AUGUST | SEPTEMBER | Total - Q3 | % of Total |  |  |  |  |
| Cursory/ Pat Search                       | 681   | 746    | 733       | 2,160      | 47.82%     |  |  |  |  |
| Search as a result of Probation or Parole | 70    | 95     | 56        | 221        | 4.89%      |  |  |  |  |
| Search Incident to Arrest                 | 629   | 632    | 609       | 1,870      | 41.40%     |  |  |  |  |
| Search w/consent                          | 46    | 49     | 62        | 157        | 3.48%      |  |  |  |  |
| Search w/o Consent*                       | 38    | 34     | 35        | 107        | 2.37%      |  |  |  |  |
| Vehicle Inventory                         | 1     | 0      | 1         | 2          | 0.04%      |  |  |  |  |
| Total                                     | 1,465 | 1,556  | 1,496     | 4,517      | 100.00%    |  |  |  |  |

## SEC. 96A.3 (a) (5) TOTAL FOR EACH TYPE OF SEARCH PERFORMED BY RACE/ETHNICITY FOR DETENTIONS

| July 1 - September 30, 2017               |      |        |           |            |          |            |
|-------------------------------------------|------|--------|-----------|------------|----------|------------|
|                                           |      |        |           |            | % of     | % of Grand |
| DESCRIPTION                               | JULY | AUGUST | SEPTEMBER | Total - Q3 | Category | Total      |
| Cursory/ Pat Search                       | 202  | 248    | 254       | 704        | 100.0%   | 29.64%     |
| Asian or Pacific Islander                 | 8    | 4      | 14        | 26         | 3.7%     | 1.09%      |
| Black                                     | 64   | 74     | 70        | 208        | 29.5%    | 8.76%      |
| Hispanic                                  | 43   | 63     | 70        | 176        | 25.0%    | 7.41%      |
| Native American                           | 0    | 0      | 0         | 0          | 0.0%     | 0.00%      |
| White                                     | 80   | 97     | 78        | 255        | 36.2%    | 10.74%     |
| Unknown                                   | 7    | 10     | 22        | 39         | 5.5%     | 1.64%      |
| Search as a result of Probation or Parole | 120  | 131    | 115       | 366        | 100.0%   | 15.41%     |
| Asian or Pacific Islander                 | 6    | 10     | 7         | 23         | 6.3%     | 0.97%      |
| Black                                     | 58   | 54     | 45        | 157        | 42.9%    | 6.61%      |
| Hispanic                                  | 23   | 17     | 23        | 63         | 17.2%    | 2.65%      |
| Native American                           | 0    | 0      | 0         | 0          | 0.0%     | 0.00%      |
| White                                     | 30   | 44     | 32        | 106        | 29.0%    | 4.46%      |
| Unknown                                   | 3    | 6      | 8         | 17         | 4.6%     | 0.72%      |
| Search Incident to Arrest                 | 325  | 359    | 402       | 1,086      | 100.0%   | 45.73%     |
| Asian or Pacific Islander                 | 14   | 15     | 17        | 46         | 4.2%     | 1.94%      |
| Black                                     | 143  | 148    | 129       | 420        | 38.7%    | 17.68%     |
| Hispanic                                  | 50   | 69     | 83        | 202        | 18.6%    | 8.51%      |
| Native American                           | 1    | 3      | 2         | 6          | 0.6%     | 0.25%      |
| White                                     | 101  | 105    | 153       | 359        | 33.1%    | 15.12%     |
| Unknown                                   | 16   | 19     | 18        | 53         | 4.9%     | 2.23%      |
| Search w/consent                          | 29   | 34     | 35        | 98         | 100.0%   | 4.13%      |
| Asian or Pacific Islander                 | 2    | 7      | 2         | 11         | 11.2%    | 0.46%      |
| Black                                     | 7    | 9      | 14        | 30         | 30.6%    | 1.26%      |
| Hispanic                                  | 9    | 5      | 7         | 21         | 21.4%    | 0.88%      |
| Native American                           | 0    | 0      | 0         | 0          | 0.0%     | 0.00%      |
| White                                     | 9    | 13     | 8         | 30         | 30.6%    | 1.26%      |
| Unknown                                   | 2    | 0      | 4         | 6          | 6.1%     | 0.25%      |
| Search w/o Consent                        | 30   | 53     | 35        | 118        | 100.0%   | 4.97%      |
| Asian or Pacific Islander                 | 0    | 1      | 1         | 2          | 1.7%     | 0.08%      |
| Black                                     | 12   | 21     | 19        | 52         | 44.1%    | 2.19%      |
| Hispanic                                  | 3    | 18     | 3         | 24         | 20.3%    | 1.01%      |
| Native American                           | 0    | 0      | 0         | 0          | 0.0%     | 0.00%      |
| White                                     | 15   | 13     | 12        | 40         | 33.9%    | 1.68%      |
| Unknown                                   | 0    | 0      | 0         | 0          | 0.0%     | 0.00%      |
| Vehicle Inventory                         | 2    | 0      | 1         | 3          | 100.0%   | 0.13%      |
| Asian or Pacific Islander                 | 0    | 0      | 0         | 0          | 0.0%     | 0.00%      |
| Black                                     | 0    | 0      | 1         | 1          | 33.3%    | 0.04%      |
| Hispanic                                  | 2    | 0      | 0         | 2          | 66.7%    | 0.08%      |
| Native American                           | 0    | 0      | 0         | 0          | 0.0%     | 0.00%      |
| White                                     | 0    | 0      | 0         | 0          | 0.0%     | 0.00%      |
| Unknown                                   | 0    | 0      | 0         | 0          | 0.0%     | 0.00%      |
| Grand Total                               | 708  | 825    | 842       | 2,375      | -        | 100.00%    |

## TOTAL FOR EACH TYPE OF SEARCH PERFORMED BY RACE/ETHNICITY FOR DETENTIONS, Contd.

| July 1 - September 30, 2017               |       |        |           |            |          |            |
|-------------------------------------------|-------|--------|-----------|------------|----------|------------|
|                                           |       |        |           |            | % of     | % of Grand |
| DESCRIPTION                               | JULY  | AUGUST | SEPTEMBER | Total - Q3 | Category | Total      |
| Cursory/ Pat Search                       | 681   | 746    | 733       | 2,160      | 100.0%   | 47.82%     |
| Asian or Pacific Islander                 | 35    | 51     | 43        | 129        | 6.0%     | 2.86%      |
| Black                                     | 215   | 243    | 233       | 691        | 32.0%    | 15.30%     |
| Hispanic                                  | 118   | 150    | 125       | 393        | 18.2%    | 8.70%      |
| Native American                           | 2     | 1      | 2         | 5          | 0.2%     | 0.11%      |
| White                                     | 271   | 261    | 277       | 809        | 37.5%    | 17.91%     |
| Unknown                                   | 40    | 40     | 53        | 133        | 6.2%     | 2.94%      |
| Search as a result of Probation or Parole | 70    | 95     | 56        | 221        | 100.0%   | 4.89%      |
| Asian or Pacific Islander                 | 3     | 2      | 1         | 6          | 2.7%     | 0.13%      |
| Black                                     | 25    | 46     | 21        | 92         | 41.6%    | 2.04%      |
| Hispanic                                  | 11    | 8      | 15        | 34         | 15.4%    | 0.75%      |
| Native American                           | 0     | 0      | 0         | 0          | 0.0%     | 0.00%      |
| White                                     | 26    | 34     | 16        | 76         | 34.4%    | 1.68%      |
| Unknown                                   | 5     | 5      | 3         | 13         | 5.9%     | 0.29%      |
| Search Incident to Arrest                 | 629   | 632    | 609       | 1,870      | 100.0%   | 41.40%     |
| Asian or Pacific Islander                 | 57    | 41     | 38        | 136        | 7.3%     | 3.01%      |
| Black                                     | 198   | 208    | 213       | 619        | 33.1%    | 13.70%     |
| Hispanic                                  | 105   | 130    | 122       | 357        | 19.1%    | 7.90%      |
| Native American                           | 2     | 2      | 2         | 6          | 0.3%     | 0.13%      |
| White                                     | 233   | 215    | 205       | 653        | 34.9%    | 14.46%     |
| Unknown                                   | 34    | 36     | 29        | 99         | 5.3%     | 2.19%      |
| Search w/consent                          | 46    | 49     | 62        | 157        | 100.0%   | 3.48%      |
| Asian or Pacific Islander                 | 3     | 3      | 3         | 9          | 5.7%     | 0.20%      |
| Black                                     | 13    | 15     | 19        | 47         | 29.9%    | 1.04%      |
| Hispanic                                  | 6     | 8      | 11        | 25         | 15.9%    | 0.55%      |
| Native American                           | 0     | 0      | 1         | 1          | 0.6%     | 0.02%      |
| White                                     | 20    | 20     | 25        | 65         | 41.4%    | 1.44%      |
| Unknown                                   | 4     | 3      | 3         | 10         | 6.4%     | 0.22%      |
| Search w/o Consent                        | 38    | 34     | 35        | 107        | 100.0%   | 2.37%      |
| Asian or Pacific Islander                 | 2     | 1      | 2         | 5          | 4.7%     | 0.11%      |
| Black                                     | 15    | 13     | 12        | 40         | 37.4%    | 0.89%      |
| Hispanic                                  | 6     | 1      | 5         | 12         | 11.2%    | 0.27%      |
| Native American                           | 0     | 0      | 1         | 1          | 0.9%     | 0.02%      |
| White                                     | 15    | 18     | 14        | 47         | 43.9%    | 1.04%      |
| Unknown                                   | 0     | 1      | 1         | 2          | 1.9%     | 0.04%      |
| Vehicle Inventory                         | 1     | 0      | 1         | 2          | 100.0%   | 0.04%      |
| Asian or Pacific Islander                 | 0     | 0      | 0         | 0          | 0.0%     | 0.00%      |
| Black                                     | 1     | 0      | 1         | 2          | 100.0%   | 0.04%      |
| Hispanic                                  | 0     | 0      | 0         | 0          | 0.0%     | 0.00%      |
| Native American                           | 0     | 0      | 0         | 0          | 0.0%     | 0.00%      |
| White                                     | 0     | 0      | 0         | 0          | 0.0%     | 0.00%      |
| Unknown                                   | 0     | 0      | 0         | 0          | 0.0%     | 0.00%      |
| Grand Total                               | 1,465 | 1,556  | 1,496     | 4,517      | -        | 100.00%    |