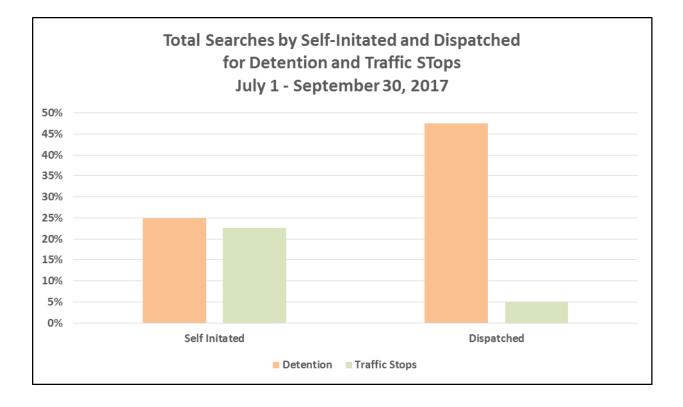

# SEC. 96A.3.(a)(7) THE DATA FOR ENCOUNTERS REQUIRED TO BE REPORTED BY THIS SUBSECTION (a) SHALL BE REPORTED SEPARATELY FOR DETENTIONS AND TRAFFIC STOPS.

| OTAL SEARCHES 9,514 Total Searches               |       |        |           |       |               |  |  |  |
|--------------------------------------------------|-------|--------|-----------|-------|---------------|--|--|--|
| July 1 - September 30, 2017                      |       |        |           |       |               |  |  |  |
| Total Search by Self-Initated and Dispatched for |       |        |           |       | % of Total    |  |  |  |
| Detentions and Traffic Stops                     | JULY  | AUGUST | SEPTEMBER | TOTAL | Search        |  |  |  |
| Total Searches by Self-Initiated Detentions      | 708   | 825    | 842       | 2,375 | 25%           |  |  |  |
| Total Searches by Dispatched Detentions          | 1,465 | 1,556  | 1,496     | 4,517 | 47%           |  |  |  |
| Total Searches for Detentions                    | 2,173 | 2,381  | 2,338     | 6,892 | 72%           |  |  |  |
| Total Searches by Self-Initiated Traffic Stops   | 700   | 710    | 742       | 2,152 | 23%           |  |  |  |
| Total Searches by Dispatched Traffic Stops       | 146   | 186    | 138       | 470   | 5%            |  |  |  |
| Total Searches for Traffic Stops                 | 846   | 896    | 880       | 2,622 | 28%           |  |  |  |
| Grand Total                                      | 3,019 | 3,277  | 3,218     | 9,514 | 1 <b>00</b> % |  |  |  |