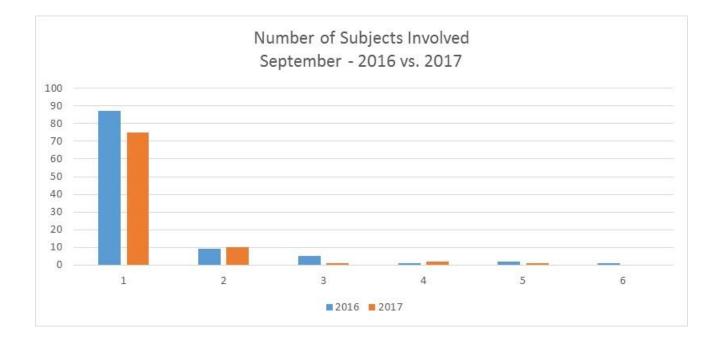

cts Involved September – 2016 vs. 2017

|                   | Number o | Number of Incidents |          |  |
|-------------------|----------|---------------------|----------|--|
| Number of         | Sep      | Sep                 |          |  |
| Subjects Involved | 2016     | 2017                | % Change |  |
| 1                 | 87       | 75                  | -13.8%   |  |
| 2                 | 9        | 10                  | 11.1%    |  |
| 3                 | 5        | 1                   | -80.0%   |  |
| 4                 | 1        | 2                   | 100.0%   |  |
| 5                 | 2        | 1                   | -50.0%   |  |
| 6                 | 1        | 0                   | -100.0%  |  |
| Total             | 105      | 89                  | -15.2%   |  |



# **ARRESTS** SEC. 96A.3 (C) (2) TOTAL ARRESTS BY RACE/ETHNICITY AND GENDER

| Race and Gender       | 2016 | 2017 | % change |
|-----------------------|------|------|----------|
| Asian Female          | 60   | 60   | 0%       |
| Asian Male            | 286  | 233  | -19%     |
| Asian Unknown         | 0    | 0    | not cal  |
| Black Female          | 393  | 499  | 27%      |
| Black Male            | 1642 | 1672 | 2%       |
| Black Unknown         | 1    | 5    | 400%     |
| Hispanic Female       | 183  | 150  | -18%     |
| Hispanic Male         | 843  | 1038 | 23%      |
| Hispanic Unknown      | 0    | 1    | not cal  |
| White Female          | 300  | 320  | 7%       |
| White Male            | 1249 | 1341 | 7%       |
| White Unknown         | 3    | 4    | 33%      |
| Unkno