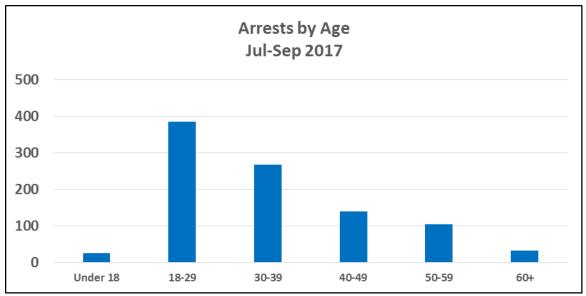

### **2017 QUARTER 3 DATA SUMMARY**

- Calls for Service: 193,735
- Calls resulting in Use of Force: 297 (0.15%)
- Suspects Observed and Reported to SFPD: 9,275
- Total Encounters: 41,213
  - Total Detentions: 16,351
  - o Total Traffic Stops: 24,862
- Total Uses of Force: 622
- 366 officers used force on 350 subjects resulting in a total of 622 uses of force.
- Total Arrests: 5,526
- Total Searches: 9,514 (23% of Total Encounters)
- Department of Police Accountability bias related complaints received: 7