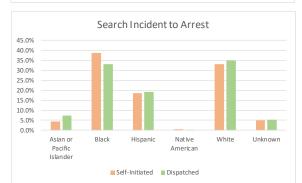

## SEC. 96A.3 (a) (5) TOTAL FOR EACH TYPE OF SEARCH PERFORMED BY RACE/ETHNICITY FOR DETENTIONS

| July 1 - September 30, 2017               |      |        |           |            |          |            |
|-------------------------------------------|------|--------|-----------|------------|----------|------------|
|                                           |      |        |           |            | % of     | % of Grand |
| DESCRIPTION                               | JULY | AUGUST | SEPTEMBER | Total - Q3 | Category | Total      |
| Cursory/ Pat Search                       | 202  | 248    | 254       | 704        | 100.0%   | 29.64%     |
| Asian or Pacific Islander                 | 8    | 4      | 14        | 26         | 3.7%     | 1.09%      |
| Black                                     | 64   | 74     | 70        | 208        | 29.5%    | 8.76%      |
| Hispanic                                  | 43   | 63     | 70        | 176        | 25.0%    | 7.41%      |
| Native American                           | 0    | 0      | 0         | 0          | 0.0%     | 0.00%      |
| White                                     | 80   | 97     | 78        | 255        | 36.2%    | 10.74%     |
| Unknown                                   | 7    | 10     | 22        | 39         | 5.5%     | 1.64%      |
| Search as a result of Probation or Parole | 120  | 131    | 115       | 366        | 100.0%   | 15.41%     |
| Asian or Pacific Islander                 | 6    | 10     | 7         | 23         | 6.3%     | 0.97%      |
| Black                                     | 58   | 54     | 45        | 157        | 42.9%    | 6.61%      |
| Hispanic                                  | 23   | 17     | 23        | 63         | 17.2%    | 2.65%      |
| Native American                           | 0    | 0      | 0         | 0          | 0.0%     | 0.00%      |
| White                                     | 30   | 44     | 32        | 106        | 29.0%    | 4.46%      |
| Unknown                                   | 3    | 6      | 8         | 17         | 4.6%     | 0.72%      |
| Search Incident to Arrest                 | 325  | 359    | 402       | 1,086      | 100.0%   | 45.73%     |
| Asian or Pacific Islander                 | 14   | 15     | 17        | 46         | 4.2%     | 1.94%      |
| Black                                     | 143  | 148    | 129       | 420        | 38.7%    | 17.68%     |
| Hispanic                                  | 50   | 69     | 83        | 202        | 18.6%    | 8.51%      |
| Native American                           | 1    | 3      | 2         | 6          | 0.6%     | 0.25%      |
| White                                     | 101  | 105    | 153       | 359        | 33.1%    | 15.12%     |
| Unknown                                   | 16   | 19     | 18        | 53         | 4.9%     | 2.23%      |
| Search w/consent                          | 29   | 34     | 35        | 98         | 100.0%   | 4.13%      |
| Asian or Pacific Islander                 | 2    | 7      | 2         | 11         | 11.2%    | 0.46%      |
| Black                                     | 7    | 9      | 14        | 30         | 30.6%    | 1.26%      |
| Hispanic                                  | 9    | 5      | 7         | 21         | 21.4%    | 0.88%      |
| Native American                           | 0    | 0      | 0         | 0          | 0.0%     | 0.00%      |
| White                                     | 9    | 13     | 8         | 30         | 30.6%    | 1.26%      |
| Unknown                                   | 2    | 0      | 4         | 6          | 6.1%     | 0.25%      |
| Search w/o Consent                        | 30   | 53     | 35        | 118        | 100.0%   | 4.97%      |
| Asian or Pacific Islander                 | 0    | 1      | 1         | 2          | 1.7%     | 0.08%      |
| Black                                     | 12   | 21     | 19        | 52         | 44.1%    | 2.19%      |
| Hispanic                                  | 3    | 18     | 3         | 24         | 20.3%    | 1.01%      |
| Native American                           | 0    | 0      | 0         | 0          | 0.0%     | 0.00%      |
| White                                     | 15   | 13     | 12        | 40         | 33.9%    | 1.68%      |
| Unknown                                   | 0    | 0      | 0         | 0          | 0.0%     | 0.00%      |
| Vehicle Inventory                         | 2    | 0      | 1         | 3          | 100.0%   | 0.13%      |
| Asian or Pacific Islander                 | 0    | 0      | 0         | 0          | 0.0%     | 0.00%      |
| Black                                     | 0    | 0      | 1         | 1          | 33.3%    | 0.04%      |
| Hispanic                                  | 2    | 0      | 0         | 2          | 66.7%    | 0.08%      |
| Native American                           | 0    | 0      | 0         | 0          | 0.0%     | 0.00%      |
| White                                     | 0    | 0      | 0         | 0          | 0.0%     | 0.00%      |
| Unknown                                   | 0    | 0      | 0         | 0          | 0.0%     | 0.00%      |
| Grand Total                               | 708  | 825    | 842       | 2,375      | -        | 100.00%    |

## TOTAL FOR EACH TYPE OF SEARCH PERFORMED BY RACE/ETHNICITY FOR DETENTIONS, Contd.

| July 1 - September 30, 2017               |       |        |           |            |          |            |
|-------------------------------------------|-------|--------|-----------|------------|----------|------------|
|                                           |       |        |           |            | % of     | % of Grand |
| DESCRIPTION                               | JULY  | AUGUST | SEPTEMBER | Total - Q3 | Category | Total      |
| Cursory/ Pat Search                       | 681   | 746    | 733       | 2,160      | 100.0%   | 47.82%     |
| Asian or Pacific Islander                 | 35    | 51     | 43        | 129        | 6.0%     | 2.86%      |
| Black                                     | 215   | 243    | 233       | 691        | 32.0%    | 15.30%     |
| Hispanic                                  | 118   | 150    | 125       | 393        | 18.2%    | 8.70%      |
| Native American                           | 2     | 1      | 2         | 5          | 0.2%     | 0.11%      |
| White                                     | 271   | 261    | 277       | 809        | 37.5%    | 17.91%     |
| Unknown                                   | 40    | 40     | 53        | 133        | 6.2%     | 2.94%      |
| Search as a result of Probation or Parole | 70    | 95     | 56        | 221        | 100.0%   | 4.89%      |
| Asian or Pacific Islander                 | 3     | 2      | 1         | 6          | 2.7%     | 0.13%      |
| Black                                     | 25    | 46     | 21        | 92         | 41.6%    | 2.04%      |
| Hispanic                                  | 11    | 8      | 15        | 34         | 15.4%    | 0.75%      |
| Native American                           | 0     | 0      | 0         | 0          | 0.0%     | 0.00%      |
| White                                     | 26    | 34     | 16        | 76         | 34.4%    | 1.68%      |
| Unknown                                   | 5     | 5      | 3         | 13         | 5.9%     | 0.29%      |
| Search Incident to Arrest                 | 629   | 632    | 609       | 1,870      | 100.0%   | 41.40%     |
| Asian or Pacific Islander                 | 57    | 41     | 38        | 136        | 7.3%     | 3.01%      |
| Black                                     | 198   | 208    | 213       | 619        | 33.1%    | 13.70%     |
| Hispanic                                  | 105   | 130    | 122       | 357        | 19.1%    | 7.90%      |
| Native American                           | 2     | 2      | 2         | 6          | 0.3%     | 0.13%      |
| White                                     | 233   | 215    | 205       | 653        | 34.9%    | 14.46%     |
| Unknown                                   | 34    | 36     | 29        | 99         | 5.3%     | 2.19%      |
| Search w/consent                          | 46    | 49     | 62        | 157        | 100.0%   | 3.48%      |
| Asian or Pacific Islander                 | 3     | 3      | 3         | 9          | 5.7%     | 0.20%      |
| Black                                     | 13    | 15     | 19        | 47         | 29.9%    | 1.04%      |
| Hispanic                                  | 6     | 8      | 11        | 25         | 15.9%    | 0.55%      |
| Native American                           | 0     | 0      | 1         | 1          | 0.6%     | 0.02%      |
| White                                     | 20    | 20     | 25        | 65         | 41.4%    | 1.44%      |
| Unknown                                   | 4     | 3      | 3         | 10         | 6.4%     | 0.22%      |
| Search w/o Consent                        | 38    | 34     | 35        | 107        | 100.0%   | 2.37%      |
| Asian or Pacific Islander                 | 2     | 1      | 2         | 5          | 4.7%     | 0.11%      |
| Black                                     | 15    | 13     | 12        | 40         | 37.4%    | 0.89%      |
| Hispanic                                  | 6     | 1      | 5         | 12         | 11.2%    | 0.27%      |
| Native American                           | 0     | 0      | 1         | 1          | 0.9%     | 0.02%      |
| White                                     | 15    | 18     | 14        | 47         | 43.9%    | 1.04%      |
| Unknown                                   | 0     | 1      | 1         | 2          | 1.9%     | 0.04%      |
| Vehicle Inventory                         | 1     | 0      | 1         | 2          | 100.0%   | 0.04%      |
| Asian or Pacific Islander                 | 0     | 0      | 0         | 0          | 0.0%     | 0.00%      |
| Black                                     | 1     | 0      | 1         | 2          | 100.0%   | 0.04%      |
| Hispanic                                  | 0     | 0      | 0         | 0          | 0.0%     | 0.00%      |
| Native American                           | 0     | 0      | 0         | 0          | 0.0%     | 0.00%      |
| White                                     | 0     | 0      | 0         | 0          | 0.0%     | 0.00%      |
| Unknown                                   | 0     | 0      | 0         | 0          | 0.0%     | 0.00%      |
| Grand Total                               | 1,465 | 1,556  | 1,496     | 4,517      | -        | 100.00%    |