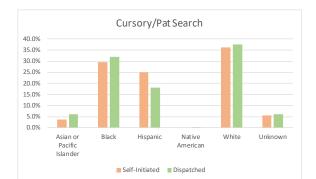

## SEC. 96A.3 (a) (5) TOTAL FOR EACH TYPE OF SEARCH PERFORMED BY RACE/ETHNICITY FOR DETENTIONS

| July 1 - September 30, 2017               |      |        |           |            |          |            |
|-------------------------------------------|------|--------|-----------|------------|----------|------------|
|                                           |      |        |           |            | % of     | % of Grand |
| DESCRIPTION                               | JULY | AUGUST | SEPTEMBER | Total - Q3 | Category | Total      |
| Cursory/ Pat Search                       | 202  | 248    | 254       | 704        | 100.0%   | 29.64%     |
| Asian or Pacific Islander                 | 8    | 4      | 14        | 26         | 3.7%     | 1.09%      |
| Black                                     | 64   | 74     | 70        | 208        | 29.5%    | 8.76%      |
| Hispanic                                  | 43   | 63     | 70        | 176        | 25.0%    | 7.41%      |
| Native American                           | 0    | 0      | 0         | 0          | 0.0%     | 0.00%      |
| White                                     | 80   | 97     | 78        | 255        | 36.2%    | 10.74%     |
| Unknown                                   | 7    | 10     | 22        | 39         | 5.5%     | 1.64%      |
| Search as a result of Probation or Parole | 120  | 131    | 115       | 366        | 100.0%   | 15.41%     |
| Asian or Pacific Islander                 | 6    | 10     | 7         | 23         | 6.3%     | 0.97%      |
| Black                                     | 58   | 54     | 45        | 157        | 42.9%    | 6.61%      |
| Hispanic                                  | 23   | 17     | 23        | 63         | 17.2%    | 2.65%      |
| Native American                           | 0    | 0      | 0         | 0          | 0.0%     | 0.00%      |
| White                                     | 30   | 44     | 32        | 106        | 29.0%    | 4.46%      |
| Unknown                                   | 3    | 6      | 8         | 17         | 4.6%     | 0.72%      |
| Search Incident to Arrest                 | 325  | 359    | 402       | 1,086      | 100.0%   | 45.73%     |
| Asian or Pacific Islander                 | 14   | 15     | 17        | 46         | 4.2%     | 1.94%      |
| Black                                     | 143  | 148    | 129       | 420        | 38.7%    | 17.68%     |
| Hispanic                                  | 50   | 69     | 83        | 202        | 18.6%    | 8.51%      |
| Native American                           | 1    | 3      | 2         | 6          | 0.6%     | 0.25%      |
| White                                     | 101  | 105    | 153       | 359        | 33.1%    | 15.12%     |
| Unknown                                   | 16   | 19     | 18        | 53         | 4.9%     | 2.23%      |
| Search w/consent                          | 29   | 34     | 35        | 98         | 100.0%   | 4.13%      |
| Asian or Pacific Islander                 | 2    | 7      | 2         | 11         | 11.2%    | 0.46%      |
| Black                                     | 7    | 9      | 14        | 30         | 30.6%    | 1.26%      |
| Hispanic                                  | 9    | 5      | 7         | 21         | 21.4%    | 0.88%      |
| Native American                           | 0    | 0      | 0         | 0          | 0.0%     | 0.00%      |
| White                                     | 9    | 13     | 8         | 30         | 30.6%    | 1.26%      |
| Unknown                                   | 2    | 0      | 4         | 6          | 6.1%     | 0.25%      |
| Search w/o Consent                        | 30   | 53     | 35        | 118        | 100.0%   | 4.97%      |
| Asian or Pacific Islander                 | 0    | 1      | 1         | 2          | 1.7%     | 0.08%      |
| Black                                     | 12   | 21     | 19        | 52         | 44.1%    | 2.19%      |
| Hispanic                                  | 3    | 18     | 3         | 24         | 20.3%    | 1.01%      |
| Native American                           | 0    | 0      | 0         | 0          | 0.0%     | 0.00%      |
| White                                     | 15   | 13     | 12        | 40         | 33.9%    | 1.68%      |
| Unknown                                   | 0    | 0      | 0         | 0          | 0.0%     | 0.00%      |
| Vehicle Inventory                         | 2    | 0      | 1         | 3          | 100.0%   | 0.13%      |
| Asian or Pacific Islander                 | 0    | 0      | 0         | 0          | 0.0%     | 0.00%      |
| Black                                     | 0    | 0      | 1         | 1          | 33.3%    | 0.04%      |
| Hispanic                                  | 2    | 0      | 0         | 2          | 66.7%    | 0.08%      |
| Native American                           | 0    | 0      | 0         | 0          | 0.0%     | 0.00%      |
| White                                     | 0    | 0      | 0         | 0          | 0.0%     | 0.00%      |
| Unknown                                   | 0    | 0      | 0         | 0          | 0.0%     | 0.00%      |
| Grand Total                               | 708  | 825    | 842       | 2,375      | -        | 100.00%    |

## TOTAL FOR EACH TYPE OF SEARCH PERFORMED BY RACE/ETHNICITY FOR DETENTIONS, Contd.

| July 1 - September 30, 2017               |       |        |           |            |          |            |
|-------------------------------------------|-------|--------|-----------|------------|----------|------------|
|                                           |       |        |           |            | % of     | % of Grand |
| DESCRIPTION                               | JULY  | AUGUST | SEPTEMBER | Total - Q3 | Category | Total      |
| Cursory/ Pat Search                       | 681   | 746    | 733       | 2,160      | 100.0%   | 47.82%     |
| Asian or Pacific Islander                 | 35    | 51     | 43        | 129        | 6.0%     | 2.86%      |
| Black                                     | 215   | 243    | 233       | 691        | 32.0%    | 15.30%     |
| Hispanic                                  | 118   | 150    | 125       | 393        | 18.2%    | 8.70%      |
| Native American                           | 2     | 1      | 2         | 5          | 0.2%     | 0.11%      |
| White                                     | 271   | 261    | 277       | 809        | 37.5%    | 17.91%     |
| Unknown                                   | 40    | 40     | 53        | 133        | 6.2%     | 2.94%      |
| Search as a result of Probation or Parole | 70    | 95     | 56        | 221        | 100.0%   | 4.89%      |
| Asian or Pacific Islander                 | 3     | 2      | 1         | 6          | 2.7%     | 0.13%      |
| Black                                     | 25    | 46     | 21        | 92         | 41.6%    | 2.04%      |
| Hispanic                                  | 11    | 8      | 15        | 34         | 15.4%    | 0.75%      |
| Native American                           | 0     | 0      | 0         | 0          | 0.0%     | 0.00%      |
| White                                     | 26    | 34     | 16        | 76         | 34.4%    | 1.68%      |
| Unknown                                   | 5     | 5      | 3         | 13         | 5.9%     | 0.29%      |
| Search Incident to Arrest                 | 629   | 632    | 609       | 1,870      | 100.0%   | 41.40%     |
| Asian or Pacific Islander                 | 57    | 41     | 38        | 136        | 7.3%     | 3.01%      |
| Black                                     | 198   | 208    | 213       | 619        | 33.1%    | 13.70%     |
| Hispanic                                  | 105   | 130    | 122       | 357        | 19.1%    | 7.90%      |
| Native American                           | 2     | 2      | 2         | 6          | 0.3%     | 0.13%      |
| White                                     | 233   | 215    | 205       | 653        | 34.9%    | 14.46%     |
| Unknown                                   | 34    | 36     | 29        | 99         | 5.3%     | 2.19%      |
| Search w/consent                          | 46    | 49     | 62        | 157        | 100.0%   | 3.48%      |
| Asian or Pacific Islander                 | 3     | 3      | 3         | 9          | 5.7%     | 0.20%      |
| Black                                     | 13    | 15     | 19        | 47         | 29.9%    | 1.04%      |
| Hispanic                                  | 6     | 8      | 11        | 25         | 15.9%    | 0.55%      |
| Native American                           | 0     | 0      | 1         | 1          | 0.6%     | 0.02%      |
| White                                     | 20    | 20     | 25        | 65         | 41.4%    | 1.44%      |
| Unknown                                   | 4     | 3      | 3         | 10         | 6.4%     | 0.22%      |
| Search w/o Consent                        | 38    | 34     | 35        | 107        | 100.0%   | 2.37%      |
| Asian or Pacific Islander                 | 2     | 1      | 2         | 5          | 4.7%     | 0.11%      |
| Black                                     | 15    | 13     | 12        | 40         | 37.4%    | 0.89%      |
| Hispanic                                  | 6     | 1      | 5         | 12         | 11.2%    | 0.27%      |
| Native American                           | 0     | 0      | 1         | 1          | 0.9%     | 0.02%      |
| White                                     | 15    | 18     | 14        | 47         | 43.9%    | 1.04%      |
| Unknown                                   | 0     | 1      | 1         | 2          | 1.9%     | 0.04%      |
| Vehicle Inventory                         | 1     | 0      | 1         | 2          | 100.0%   | 0.04%      |
| Asian or Pacific Islander                 | 0     | 0      | 0         | 0          | 0.0%     | 0.00%      |
| Black                                     | 1     | 0      | 1         | 2          | 100.0%   | 0.04%      |
| Hispanic                                  | 0     | 0      | 0         | 0          | 0.0%     | 0.00%      |
| Native American                           | 0     | 0      | 0         | 0          | 0.0%     | 0.00%      |
| White                                     | 0     | 0      | 0         | 0          | 0.0%     | 0.00%      |
| Unknown                                   | 0     | 0      | 0         | 0          | 0.0%     | 0.00%      |
| Grand Total                               | 1,465 | 1,556  | 1,496     | 4,517      | -        | 100.00%    |