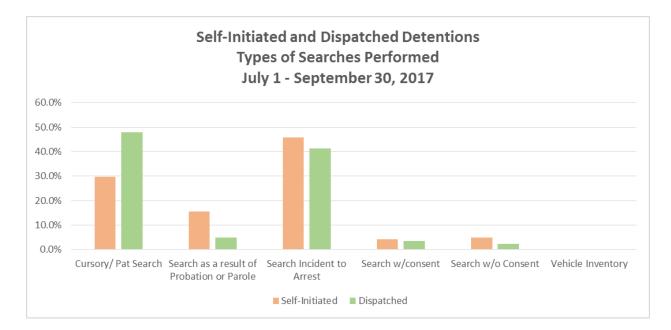

## SEC. 96A.3 (a) (4) TOTAL FOR EACH TYPE OF SEARCH PERFORMED FOR DETENTIONS

| Types of Search Performed - Self-Initiated Detentions |      |        |           |            |            |  |  |  |
|-------------------------------------------------------|------|--------|-----------|------------|------------|--|--|--|
| July 1 - September 30, 2017                           |      |        |           |            |            |  |  |  |
| STOP SEARCH DESCRIPTION                               | JULY | AUGUST | SEPTEMBER | Total - Q3 | % of Total |  |  |  |
| Cursory/ Pat Search                                   | 202  | 248    | 254       | 704        | 29.64%     |  |  |  |
| Search as a result of Probation or Parole             | 120  | 131    | 115       | 366        | 15.41%     |  |  |  |
| Search Incident to Arrest                             | 325  | 359    | 402       | 1,086      | 45.73%     |  |  |  |
| Search w/consent                                      | 29   | 34     | 35        | 98         | 4.13%      |  |  |  |
| Search w/o Consent*                                   | 30   | 53     | 35        | 118        | 4.97%      |  |  |  |
| Vehicle Inventory                                     | 2    | 0      | 1         | 3          | 0.13%      |  |  |  |
| Total                                                 | 708  | 825    | 842       | 2,375      | 100.00%    |  |  |  |

#### Types of Search Performed - Dispatched Detentions

| July 1 - September 30, 2017               |       |        |           |            |            |  |  |  |  |
|-------------------------------------------|-------|--------|-----------|------------|------------|--|--|--|--|
| STOP SEARCH DESCRIPTION                   | JULY  | AUGUST | SEPTEMBER | Total - Q3 | % of Total |  |  |  |  |
| Cursory/ Pat Search                       | 681   | 746    | 733       | 2,160      | 47.82%     |  |  |  |  |
| Search as a result of Probation or Parole | 70    | 95     | 56        | 221        | 4.89%      |  |  |  |  |
| Search Incident to Arrest                 | 629   | 632    | 609       | 1,870      | 41.40%     |  |  |  |  |
| Search w/consent                          | 46    | 49     | 62        | 157        | 3.48%      |  |  |  |  |
| Search w/o Consent*                       | 38    | 34     | 35        | 107        | 2.37%      |  |  |  |  |
| Vehicle Inventory                         | 1     | 0      | 1         | 2          | 0.04%      |  |  |  |  |
| Total                                     | 1,465 | 1,556  | 1,496     | 4,517      | 100.00%    |  |  |  |  |