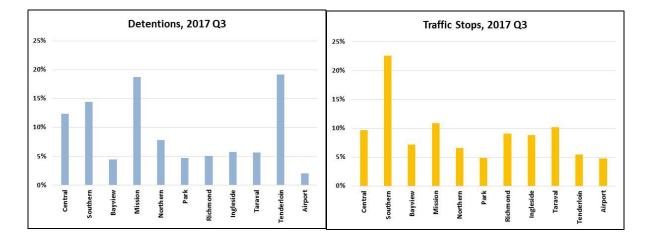

## 2017 Quarter 3 Summary Statistics by District

### 2017 Quarter 3 Summary Statistics by District, continued