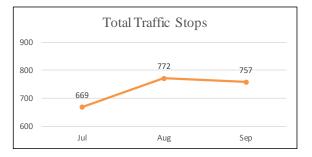

### **2017 QUARTER 3 DATA SUMMARY**

- Calls for Service: 193,735
- Calls resulting in Use of Force: 297 (0.15%)
- Suspects Observed and Reported to SFPD: 9,275
- Total Encounters: 41,213
  - Total Detentions: 16,351
  - o Total Traffic Stops: 24,862
- Total Uses of Force: 622
- 366 officers used force on 350 subjects resulting in a total of 622 uses of force.
- Total Arrests: 5,526
- Total Searches: 9,514 (23% of Total Encounters)
- Department of Police Accountability bias related complaints received: 7

# SEC. 96A.3.(a)(7) THE DATA FOR ENCOUNTERS REQUIRED TO BE REPORTED BY THIS SUBSECTION (a) SHALL BE REPORTED SEPARATELY FOR DETENTIONS AND TRAFFIC STOPS.

| TOTAL ENCOUNTERS 41,213 Total Encounters |        |        |           |        |                          |  |  |  |
|------------------------------------------|--------|--------|-----------|--------|--------------------------|--|--|--|
| July 1 - September 30, 2017              |        |        |           |        |                          |  |  |  |
| Encounters Description                   | JULY   | AUGUST | SEPTEMBER | Total  | % of Total<br>Encounters |  |  |  |
| Detentions - Self-Initiated Activity     | 2,264  | 2,663  | 2,748     | 7,675  | 18.6%                    |  |  |  |
| Detentions - Dispatched Call             | 2,776  | 2,978  | 2,922     | 8,676  | 21.1%                    |  |  |  |
| Total Detentions                         | 5,040  | 5,641  | 5,670     | 16,351 | 39.7%                    |  |  |  |
| Traffic Stops - Self-Initiated Activity  | 8,036  | 8,179  | 7,401     | 23,616 | 57.3%                    |  |  |  |
| Traffic Stops - Dispatched Call          | 388    | 452    | 406       | 1,246  | 3.0%                     |  |  |  |
| Total Traffic Stops                      | 8,424  | 8,631  | 7,807     | 24,862 | 60.3%                    |  |  |  |
| Grand Total                              | 13,464 | 14,272 | 13,477    | 41,213 | 100%                     |  |  |  |