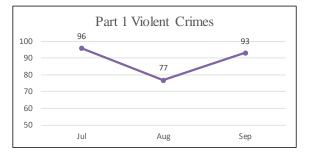

### **2017 QUARTER 3 DATA SUMMARY**

- Calls for Service: 193,735
- Calls resulting in Use of Force: 297 (0.15%)
- Suspects Observed and Reported to SFPD: 9,275
- Total Encounters: 41,213
  - Total Detentions: 16,351
  - o Total Traffic Stops: 24,862
- Total Uses of Force: 622
- 366 officers used force on 350 subjects resulting in a total of 622 uses of force.
- Total Arrests: 5,526
- Total Searches: 9,514 (23% of Total Encounters)
- Department of Police Accountability bias related complaints received: 7