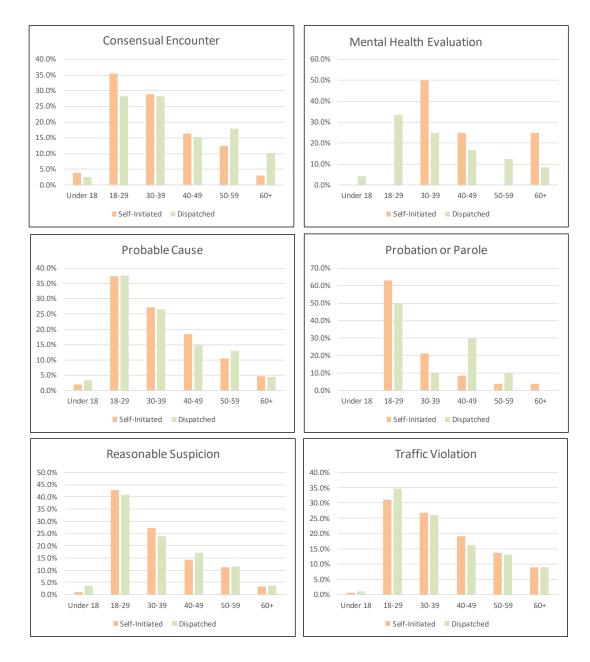

#### **DETENTIONS** SEC. 96A.3 (a) (2) DETENTIONS BY RACE/ETHNICITY

| DETENTIONS by Race/Ethnicity - Self-Initiated |       |        |           |            |            |  |  |  |
|-----------------------------------------------|-------|--------|-----------|------------|------------|--|--|--|
| July 1 - September 30, 2017                   |       |        |           |            |            |  |  |  |
| RACE                                          | JULY  | AUGUST | SEPTEMBER | Total - Q3 | % of Total |  |  |  |
| Asian or Pacific Islander                     | 75    | 107    | 121       | 303        | 3.9%       |  |  |  |
| Black                                         | 737   | 854    | 803       | 2,394      | 31.2%      |  |  |  |
| Hispanic                                      | 323   | 361    | 407       | 1,091      | 14.2%      |  |  |  |
| Native American                               | 3     | 12     | 10        | 25         | 0.3%       |  |  |  |
| White                                         | 1,029 | 1,203  | 1,243     | 3,475      | 45.3%      |  |  |  |
| Unknown                                       | 97    | 126    | 164       | 387        | 5.0%       |  |  |  |
| Total                                         | 2,264 | 2,663  | 2,748     | 7,675      | 100.0%     |  |  |  |

| DETENTIONS by Race/Ethnicity - Dispatched |       |        |           |            |            |  |  |  |
|-------------------------------------------|-------|--------|-----------|------------|------------|--|--|--|
| July 1 - September 30, 2017               |       |        |           |            |            |  |  |  |
| RACE                                      | JULY  | AUGUST | SEPTEMBER | Total - Q3 | % of Total |  |  |  |
| Asian or Pacific Islander                 | 184   | 191    | 187       | 562        | 6.5%       |  |  |  |
| Black                                     | 893   | 941    | 890       | 2,724      | 31.4%      |  |  |  |
| Hispanic                                  | 396   | 492    | 489       | 1,377      | 15.9%      |  |  |  |
| Native American                           | 6     | 9      | 7         | 22         | 0.3%       |  |  |  |
| White                                     | 1,136 | 1,193  | 1,159     | 3,488      | 40.2%      |  |  |  |
| Unknown                                   | 161   | 152    | 190       | 503        | 5.8%       |  |  |  |
| Total                                     | 2,776 | 2,978  | 2,922     | 8,676      | 100.0%     |  |  |  |

#### SEC. 96A.3 (a) (2) DETENTIONS BY AGE

| DETENTIONS by Age - Self-Initiated |       |        |           |            |            |  |  |  |
|------------------------------------|-------|--------|-----------|------------|------------|--|--|--|
| July 1 - September 30, 2017        |       |        |           |            |            |  |  |  |
| AGE                                | JULY  | AUGUST | SEPTEMBER | Total - Q3 | % of Total |  |  |  |
| Under 18                           | 61    | 56     | 41        | 158        | 2.1%       |  |  |  |
| 18-29                              | 669   | 830    | 806       | 2,305      | 30.0%      |  |  |  |
| 30-39                              | 624   | 730    | 748       | 2,102      | 27.4%      |  |  |  |
| 40-49                              | 403   | 451    | 566       | 1,420      | 18.5%      |  |  |  |
| 50-59                              | 345   | 423    | 413       | 1,181      | 15.4%      |  |  |  |
| 60+                                | 162   | 173    | 174       | 509        | 6.6%       |  |  |  |
| Total                              | 2,264 | 2,663  | 2,748     | 7,675      | 100.0%     |  |  |  |

| DETENTIONS by Age - Dispatched |       |        |           |            |            |  |  |  |
|--------------------------------|-------|--------|-----------|------------|------------|--|--|--|
| July 1 - September 30, 2017    |       |        |           |            |            |  |  |  |
| AGE                            | JULY  | AUGUST | SEPTEMBER | Total - Q3 | % of Total |  |  |  |
| Under 18                       | 81    | 77     | 106       | 264        | 3.0%       |  |  |  |
| 18-29                          | 702   | 826    | 768       | 2,296      | 26.5%      |  |  |  |
| 30-39                          | 806   | 870    | 842       | 2,518      | 29.0%      |  |  |  |
| 40-49                          | 591   | 620    | 617       | 1,828      | 21.1%      |  |  |  |
| 50-59                          | 413   | 411    | 421       | 1,245      | 14.3%      |  |  |  |
| 60+                            | 183   | 174    | 168       | 525        | 6.1%       |  |  |  |
| Total                          | 2,776 | 2,978  | 2,922     | 8,676      | 100.0%     |  |  |  |

#### SEC. 96A.3 (a) (2) DETENTIONS BY GENDER

| DETENTIONS by Gender - Self-Initiated<br>July 1 - September 30, 2017 |       |        |           |            |            |  |  |
|----------------------------------------------------------------------|-------|--------|-----------|------------|------------|--|--|
| GENDER                                                               | JULY  | AUGUST | SEPTEMBER | Total - Q3 | % of Total |  |  |
| FEMALE                                                               | 379   | 414    | 457       | 1,250      | 16.3%      |  |  |
| MALE                                                                 | 1,871 | 2,240  | 2,273     | 6,384      | 83.2%      |  |  |
| UNKNOWN                                                              | 14    | 9      | 18        | 41         | 0.5%       |  |  |
| Total                                                                | 2,264 | 2,663  | 2,748     | 7,675      | 100.0%     |  |  |

| DETENTIONS by Gender - Dispatched |       |        |           |            |            |  |  |
|-----------------------------------|-------|--------|-----------|------------|------------|--|--|
| July 1 - September 30, 2017       |       |        |           |            |            |  |  |
| GENDER                            | JULY  | AUGUST | SEPTEMBER | Total - Q3 | % of Total |  |  |
| FEMALE                            | 576   | 660    | 684       | 1,920      | 22.1%      |  |  |
| MALE                              | 2,185 | 2,310  | 2,222     | 6,717      | 77.4%      |  |  |
| UNKNOWN                           | 15    | 8      | 16        | 39         | 0.4%       |  |  |
| Total                             | 2,776 | 2,978  | 2,922     | 8,676      | 100.0%     |  |  |