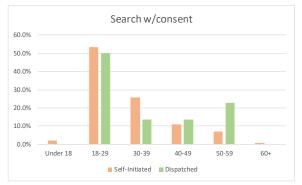

## SEC. 96A.3 (a) (4) TOTAL FOR EACH TYPE OF SEARCH PERFORMED FOR DETENTIONS

| Types of Search Performed - Self-Initiated Detentions |      |        |           |            |            |  |  |  |
|-------------------------------------------------------|------|--------|-----------|------------|------------|--|--|--|
| July 1 - September 30, 2017                           |      |        |           |            |            |  |  |  |
| STOP SEARCH DESCRIPTION                               | JULY | AUGUST | SEPTEMBER | Total - Q3 | % of Total |  |  |  |
| Cursory/ Pat Search                                   | 202  | 248    | 254       | 704        | 29.64%     |  |  |  |
| Search as a result of Probation or Parole             | 120  | 131    | 115       | 366        | 15.41%     |  |  |  |
| Search Incident to Arrest                             | 325  | 359    | 402       | 1,086      | 45.73%     |  |  |  |
| Search w/consent                                      | 29   | 34     | 35        | 98         | 4.13%      |  |  |  |
| Search w/o Consent*                                   | 30   | 53     | 35        | 118        | 4.97%      |  |  |  |
| Vehicle Inventory                                     | 2    | 0      | 1         | 3          | 0.13%      |  |  |  |
| Total                                                 | 708  | 825    | 842       | 2,375      | 100.00%    |  |  |  |

#### Types of Search Performed - Dispatched Detentions

| July 1 - September 30, 2017               |       |        |           |            |            |  |  |  |  |
|-------------------------------------------|-------|--------|-----------|------------|------------|--|--|--|--|
| STOP SEARCH DESCRIPTION                   | JULY  | AUGUST | SEPTEMBER | Total - Q3 | % of Total |  |  |  |  |
| Cursory/ Pat Search                       | 681   | 746    | 733       | 2,160      | 47.82%     |  |  |  |  |
| Search as a result of Probation or Parole | 70    | 95     | 56        | 221        | 4.89%      |  |  |  |  |
| Search Incident to Arrest                 | 629   | 632    | 609       | 1,870      | 41.40%     |  |  |  |  |
| Search w/consent                          | 46    | 49     | 62        | 157        | 3.48%      |  |  |  |  |
| Search w/o Consent*                       | 38    | 34     | 35        | 107        | 2.37%      |  |  |  |  |
| Vehicle Inventory                         | 1     | 0      | 1         | 2          | 0.04%      |  |  |  |  |
| Total                                     | 1,465 | 1,556  | 1,496     | 4,517      | 100.00%    |  |  |  |  |

## SEC. 96A.3 (a) (5) TOTAL FOR EACH TYPE OF SEARCH PERFORMED BY RACE/ETHNICITY FOR DETENTIONS

| July 1 - September 30, 2017               |      |        |           |            |          |            |
|-------------------------------------------|------|--------|-----------|------------|----------|------------|
|                                           |      |        |           |            | % of     | % of Grand |
| DESCRIPTION                               | JULY | AUGUST | SEPTEMBER | Total - Q3 | Category | Total      |
| Cursory/ Pat Search                       | 202  | 248    | 254       | 704        | 100.0%   | 29.64%     |
| Asian or Pacific Islander                 | 8    | 4      | 14        | 26         | 3.7%     | 1.09%      |
| Black                                     | 64   | 74     | 70        | 208        | 29.5%    | 8.76%      |
| Hispanic                                  | 43   | 63     | 70        | 176        | 25.0%    | 7.41%      |
| Native American                           | 0    | 0      | 0         | 0          | 0.0%     | 0.00%      |
| White                                     | 80   | 97     | 78        | 255        | 36.2%    | 10.74%     |
| Unknown                                   | 7    | 10     | 22        | 39         | 5.5%     | 1.64%      |
| Search as a result of Probation or Parole | 120  | 131    | 115       | 366        | 100.0%   | 15.41%     |
| Asian or Pacific Islander                 | 6    | 10     | 7         | 23         | 6.3%     | 0.97%      |
| Black                                     | 58   | 54     | 45        | 157        | 42.9%    | 6.61%      |
| Hispanic                                  | 23   | 17     | 23        | 63         | 17.2%    | 2.65%      |
| Native American                           | 0    | 0      | 0         | 0          | 0.0%     | 0.00%      |
| White                                     | 30   | 44     | 32        | 106        | 29.0%    | 4.46%      |
| Unknown                                   | 3    | 6      | 8         | 17         | 4.6%     | 0.72%      |
| Search Incident to Arrest                 | 325  | 359    | 402       | 1,086      | 100.0%   | 45.73%     |
| Asian or Pacific Islander                 | 14   | 15     | 17        | 46         | 4.2%     | 1.94%      |
| Black                                     | 143  | 148    | 129       | 420        | 38.7%    | 17.68%     |
| Hispanic                                  | 50   | 69     | 83        | 202        | 18.6%    | 8.51%      |
| Native American                           | 1    | 3      | 2         | 6          | 0.6%     | 0.25%      |
| White                                     | 101  | 105    | 153       | 359        | 33.1%    | 15.12%     |
| Unknown                                   | 16   | 19     | 18        | 53         | 4.9%     | 2.23%      |
| Search w/consent                          | 29   | 34     | 35        | 98         | 100.0%   | 4.13%      |
| Asian or Pacific Islander                 | 2    | 7      | 2         | 11         | 11.2%    | 0.46%      |
| Black                                     | 7    | 9      | 14        | 30         | 30.6%    | 1.26%      |
| Hispanic                                  | 9    | 5      | 7         | 21         | 21.4%    | 0.88%      |
| Native American                           | 0    | 0      | 0         | 0          | 0.0%     | 0.00%      |
| White                                     | 9    | 13     | 8         | 30         | 30.6%    | 1.26%      |
| Unknown                                   | 2    | 0      | 4         | 6          | 6.1%     | 0.25%      |
| Search w/o Consent                        | 30   | 53     | 35        | 118        | 100.0%   | 4.97%      |
| Asian or Pacific Islander                 | 0    | 1      | 1         | 2          | 1.7%     | 0.08%      |
| Black                                     | 12   | 21     | 19        | 52         | 44.1%    | 2.19%      |
| Hispanic                                  | 3    | 18     | 3         | 24         | 20.3%    | 1.01%      |
| Native American                           | 0    | 0      | 0         | 0          | 0.0%     | 0.00%      |
| White                                     | 15   | 13     | 12        | 40         | 33.9%    | 1.68%      |
| Unknown                                   | 0    | 0      | 0         | 0          | 0.0%     | 0.00%      |
| Vehicle Inventory                         | 2    | 0      | 1         | 3          | 100.0%   | 0.13%      |
| Asian or Pacific Islander                 | 0    | 0      | 0         | 0          | 0.0%     | 0.00%      |
| Black                                     | 0    | 0      | 1         | 1          | 33.3%    | 0.04%      |
| Hispanic                                  | 2    | 0      | 0         | 2          | 66.7%    | 0.08%      |
| Native American                           | 0    | 0      | 0         | 0          | 0.0%     | 0.00%      |
| White                                     | 0    | 0      | 0         | 0          | 0.0%     | 0.00%      |
| Unknown                                   | 0    | 0      | 0         | 0          | 0.0%     | 0.00%      |
| Grand Total                               | 708  | 825    | 842       | 2,375      | -        | 100.00%    |

## TOTAL FOR EACH TYPE OF SEARCH PERFORMED BY RACE/ETHNICITY FOR DETENTIONS, Contd.

| July 1 - September 30, 2017               |       |        |           |            |          |            |
|-------------------------------------------|-------|--------|-----------|------------|----------|------------|
|                                           |       |        |           |            | % of     | % of Grand |
| DESCRIPTION                               | JULY  | AUGUST | SEPTEMBER | Total - Q3 | Category | Total      |
| Cursory/ Pat Search                       | 681   | 746    | 733       | 2,160      | 100.0%   | 47.82%     |
| Asian or Pacific Islander                 | 35    | 51     | 43        | 129        | 6.0%     | 2.86%      |
| Black                                     | 215   | 243    | 233       | 691        | 32.0%    | 15.30%     |
| Hispanic                                  | 118   | 150    | 125       | 393        | 18.2%    | 8.70%      |
| Native American                           | 2     | 1      | 2         | 5          | 0.2%     | 0.11%      |
| White                                     | 271   | 261    | 277       | 809        | 37.5%    | 17.91%     |
| Unknown                                   | 40    | 40     | 53        | 133        | 6.2%     | 2.94%      |
| Search as a result of Probation or Parole | 70    | 95     | 56        | 221        | 100.0%   | 4.89%      |
| Asian or Pacific Islander                 | 3     | 2      | 1         | 6          | 2.7%     | 0.13%      |
| Black                                     | 25    | 46     | 21        | 92         | 41.6%    | 2.04%      |
| Hispanic                                  | 11    | 8      | 15        | 34         | 15.4%    | 0.75%      |
| Native American                           | 0     | 0      | 0         | 0          | 0.0%     | 0.00%      |
| White                                     | 26    | 34     | 16        | 76         | 34.4%    | 1.68%      |
| Unknown                                   | 5     | 5      | 3         | 13         | 5.9%     | 0.29%      |
| Search Incident to Arrest                 | 629   | 632    | 609       | 1,870      | 100.0%   | 41.40%     |
| Asian or Pacific Islander                 | 57    | 41     | 38        | 136        | 7.3%     | 3.01%      |
| Black                                     | 198   | 208    | 213       | 619        | 33.1%    | 13.70%     |
| Hispanic                                  | 105   | 130    | 122       | 357        | 19.1%    | 7.90%      |
| Native American                           | 2     | 2      | 2         | 6          | 0.3%     | 0.13%      |
| White                                     | 233   | 215    | 205       | 653        | 34.9%    | 14.46%     |
| Unknown                                   | 34    | 36     | 29        | 99         | 5.3%     | 2.19%      |
| Search w/consent                          | 46    | 49     | 62        | 157        | 100.0%   | 3.48%      |
| Asian or Pacific Islander                 | 3     | 3      | 3         | 9          | 5.7%     | 0.20%      |
| Black                                     | 13    | 15     | 19        | 47         | 29.9%    | 1.04%      |
| Hispanic                                  | 6     | 8      | 11        | 25         | 15.9%    | 0.55%      |
| Native American                           | 0     | 0      | 1         | 1          | 0.6%     | 0.02%      |
| White                                     | 20    | 20     | 25        | 65         | 41.4%    | 1.44%      |
| Unknown                                   | 4     | 3      | 3         | 10         | 6.4%     | 0.22%      |
| Search w/o Consent                        | 38    | 34     | 35        | 107        | 100.0%   | 2.37%      |
| Asian or Pacific Islander                 | 2     | 1      | 2         | 5          | 4.7%     | 0.11%      |
| Black                                     | 15    | 13     | 12        | 40         | 37.4%    | 0.89%      |
| Hispanic                                  | 6     | 1      | 5         | 12         | 11.2%    | 0.27%      |
| Native American                           | 0     | 0      | 1         | 1          | 0.9%     | 0.02%      |
| White                                     | 15    | 18     | 14        | 47         | 43.9%    | 1.04%      |
| Unknown                                   | 0     | 1      | 1         | 2          | 1.9%     | 0.04%      |
| Vehicle Inventory                         | 1     | 0      | 1         | 2          | 100.0%   | 0.04%      |
| Asian or Pacific Islander                 | 0     | 0      | 0         | 0          | 0.0%     | 0.00%      |
| Black                                     | 1     | 0      | 1         | 2          | 100.0%   | 0.04%      |
| Hispanic                                  | 0     | 0      | 0         | 0          | 0.0%     | 0.00%      |
| Native American                           | 0     | 0      | 0         | 0          | 0.0%     | 0.00%      |
| White                                     | 0     | 0      | 0         | 0          | 0.0%     | 0.00%      |
| Unknown                                   | 0     | 0      | 0         | 0          | 0.0%     | 0.00%      |
| Grand Total                               | 1,465 | 1,556  | 1,496     | 4,517      | -        | 100.00%    |