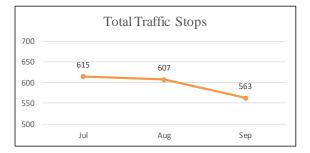

### **2017 QUARTER 3 DATA SUMMARY**

- Calls for Service: 193,735
- Calls resulting in Use of Force: 297 (0.15%)
- Suspects Observed and Reported to SFPD: 9,275
- Total Encounters: 41,213
  - Total Detentions: 16,351
  - o Total Traffic Stops: 24,862
- Total Uses of Force: 622
- 366 officers used force on 350 subjects resulting in a total of 622 uses of force.
- Total Arrests: 5,526
- Total Searches: 9,514 (23% of Total Encounters)
- Department of Police Accountability bias related complaints received: 7

# SEC. 96A.3.(a)(7) THE DATA FOR ENCOUNTERS REQUIRED TO BE REPORTED BY THIS SUBSECTION (a) SHALL BE REPORTED SEPARATELY FOR DETENTIONS AND TRAFFIC STOPS.

| TOTAL ENCOUNTERS 41,213 Total Encounters |        |        |           |        |                          |  |  |  |
|------------------------------------------|--------|--------|-----------|--------|--------------------------|--|--|--|
| July 1 - September 30, 2017              |        |        |           |        |                          |  |  |  |
| Encounters Description                   | JULY   | AUGUST | SEPTEMBER | Total  | % of Total<br>Encounters |  |  |  |
| Detentions - Self-Initiated Activity     | 2,264  | 2,663  | 2,748     | 7,675  | 18.6%                    |  |  |  |
| Detentions - Dispatched Call             | 2,776  | 2,978  | 2,922     | 8,676  | 21.1%                    |  |  |  |
| Total Detentions                         | 5,040  | 5,641  | 5,670     | 16,351 | 39.7%                    |  |  |  |
| Traffic Stops - Self-Initiated Activity  | 8,036  | 8,179  | 7,401     | 23,616 | 57.3%                    |  |  |  |
| Traffic Stops - Dispatched Call          | 388    | 452    | 406       | 1,246  | 3.0%                     |  |  |  |
| Total Traffic Stops                      | 8,424  | 8,631  | 7,807     | 24,862 | 60.3%                    |  |  |  |
| Grand Total                              | 13,464 | 14,272 | 13,477    | 41,213 | 100%                     |  |  |  |