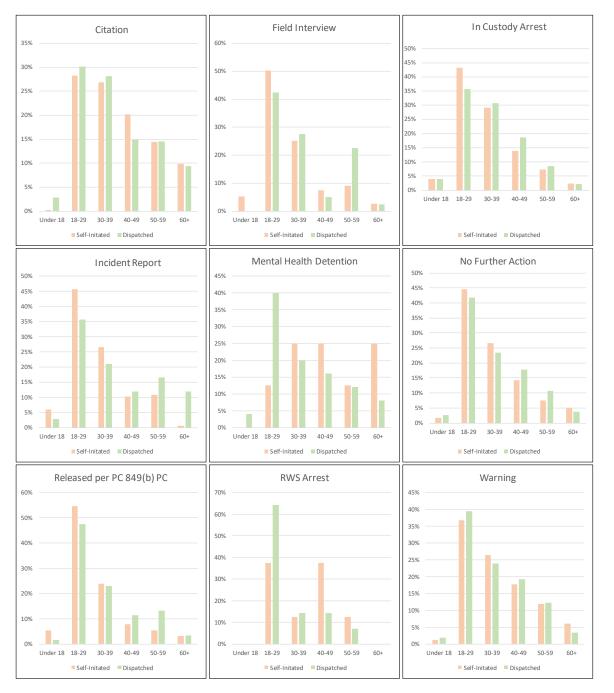

## SEC. 96A.3 (a) (6) TOTAL OF EACH TYPE OF DISPOSITION BY AGE FOR DETENTIONS

| July 1 - September 30 2017 |             |                    |                |              | % Of           | % of Grand       |
|----------------------------|-------------|--------------------|----------------|--------------|----------------|------------------|
| DESCRIPTION                | JULY        | AUGUST             | SEPTEMBER      | Total - Q3   | Category       | Total            |
| Citation                   | 836         | 972                | 929            | 2,737        | 100.0%         | 35.66%           |
| Under 18                   | 5           | 5                  | 9              | 19           | 0.7%           | 0.25%            |
| 18-29                      | 202         | 252                | 210            | 664          | 24.3%          | 8.65%            |
| 30-39                      | 195         | 236                | 228            | 659          | 24.1%          | 8.59%            |
| 40-49                      | 165         | 174                | 202            | 541          | 19.8%          | 7.05%            |
| 50-59<br>60+               | 185<br>84   | 219<br>86          | 186<br>94      | 590<br>264   | 21.6%<br>9.6%  | 7.69%            |
| Field Interview            | 83          | 96                 | 93             | 204          | 100.0%         | 3.54%            |
| Under 18                   | 0           | 1                  | 0              | 1            | 0.4%           | 0.01%            |
| 18-29                      | 35          | 46                 | 36             | 117          | 43.0%          | 1.52%            |
| 30-39                      | 26          | 27                 | 23             | 76           | 27.9%          | 0.99%            |
| 40-49                      | 12          | 16                 | 19             | 47           | 17.3%          | 0.61%            |
| 50-59                      | 9           | 5                  | 13             | 27           | 9.9%           | 0.35%            |
| 60+                        | 1           | 1                  | 2              | 4            | 1.5%           | 0.05%            |
| In Custody Arrest          | 292         | 309                | 336            | 937          | 100.0%         | 12.21%           |
| Under 18                   | 16          | 18                 | 12             | 46           | 4.9%           | 0.60%            |
| 18-29<br>30-39             | 116<br>75   | 119<br>91          | 128<br>98      | 363<br>264   | 38.7%<br>28.2% | 4.73%            |
| 40-49                      | 49          | 38                 | 98<br>64       | 151          | 28.2%          | 3.44%            |
| 50-59                      | 25          | 33                 | 27             | 85           | 9.1%           | 1.11%            |
| 60+                        | 11          | 10                 | 7              | 28           | 3.0%           | 0.36%            |
| Incident Report            | 59          | 58                 | 54             | 171          | 100.0%         | 2.23%            |
| Under 18                   | 8           | 3                  | 2              | 13           | 7.6%           | 0.17%            |
| 18-29                      | 13          | 26                 | 15             | 54           | 31.6%          | 0.70%            |
| 30-39                      | 14          | 14                 | 14             | 42           | 24.6%          | 0.55%            |
| 40-49                      | 15          | 4                  | 17             | 36           | 21.1%          | 0.47%            |
| 50-59<br>60+               | 4           | 8                  | 3              | 15<br>11     | 8.8%<br>6.4%   | 0.20%            |
| Mental Health Detention    | 24          | 44                 | 48             | 116          | 100.0%         | 1.51%            |
| Under 18                   | 0           | 0                  | <b>48</b><br>0 | 0            | 0.0%           | 0.00%            |
| 18-29                      | 5           | 9                  | 14             | 28           | 24.1%          | 0.36%            |
| 30-39                      | 7           | 10                 | 15             | 32           | 27.6%          | 0.42%            |
| 40-49                      | 9           | 11                 | 9              | 29           | 25.0%          | 0.38%            |
| 50-59                      | 2           | 9                  | 9              | 20           | 17.2%          | 0.26%            |
| 60+                        | 1           | 5                  | 1              | 7            | 6.0%           | 0.09%            |
| No Further Action          | 300         | 339                | 344            | 983          | 100.0%         | 12.81%           |
| Under 18                   | 8           | 5                  | 3              | 16           | 1.6%           | 0.21%            |
| 18-29                      | 86          | 119                | 96             | 301          | 30.6%          | 3.92%            |
| 30-39<br>40-49             | 100<br>48   | 94<br>60           | 106<br>68      | 300<br>176   | 30.5%<br>17.9% | 3.91%<br>2.29%   |
| 50-59                      | 40          | 37                 | 49             | 126          | 17.3%          | 1.64%            |
| 60+                        | 18          | 24                 | 22             | 64           | 6.5%           | 0.83%            |
| Released per PC 849(b)     | 88          | 68                 | 71             | 227          | 100.0%         | 2.96%            |
| Under 18                   | 16          | 6                  | 5              | 27           | 11.9%          | 0.35%            |
| 18-29                      | 26          | 28                 | 24             | 78           | 34.4%          | 1.02%            |
| 30-39                      | 19          | 16                 | 17             | 52           | 22.9%          | 0.68%            |
| 40-49                      | 10          | 10                 | 9              | 29           | 12.8%          | 0.38%            |
| 50-59                      | 8           | 6                  | 13             | 27           | 11.9%          | 0.35%            |
| 60+<br>BM/S Arrest         | 9<br>17     | 2<br>18            | 3<br>29        | 14<br>64     | 6.2%           | 0.18%            |
| RWS Arrest<br>Under 18     | 0           | 18                 | 29<br>0        | 0            | 100.0%         | 0.83%            |
| 18-29                      | 8           | 5                  | 11             | 24           | 37.5%          | 0.00%            |
| 30-39                      | 4           | 7                  | 1              | 12           | 18.8%          | 0.16%            |
| 40-49                      | 3           | 0                  | 9              | 12           | 18.8%          | 0.16%            |
| 50-59                      | 1           | 5                  | 8              | 14           | 21.9%          | 0.18%            |
| 60+                        | 1           | 1                  | 0              | 2            | 3.1%           | 0.03%            |
| Warning                    | 565         | 759                | 844            | 2,168        | 100.0%         | 28.25%           |
| Under 18                   | 8           | 18                 | 10             | 36           | 1.7%           | 0.47%            |
| 18-29                      | 178         | 226                | 272            | 676          | 31.2%          | 8.81%            |
| 30-39                      | 184         | 235                | 246            | 665          | 30.7%          | 8.66%            |
| 40-49                      | 92          | 138                | 169            | 399          | 18.4%          | 5.20%            |
| 50-59                      | 71          | 101                | 105            | 277          | 12.8%          | 3.61%            |
| 60+<br>Fotal               | 32<br>2,264 | 41<br><b>2,663</b> | 42<br>2,748    | 115<br>7,675 | 5.3%           | 1.50%<br>100.00% |

Note: RWS=Release When Sober