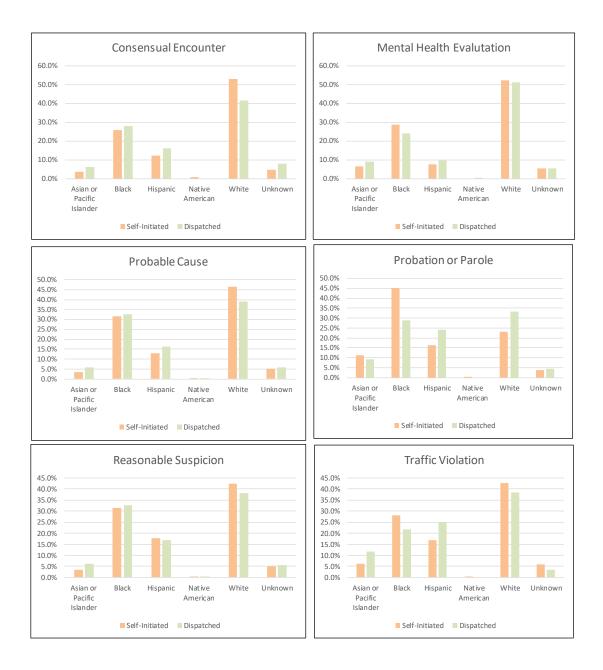

## SEC. 96A.3 (a) (5) TOTAL FOR EACH TYPE OF SEARCH PERFORMED BY RACE/ETHNICITY FOR DETENTIONS

| July 1 - September 30, 2017               |      |        |           |            |          |            |
|-------------------------------------------|------|--------|-----------|------------|----------|------------|
|                                           |      |        |           |            | % of     | % of Grand |
| DESCRIPTION                               | JULY | AUGUST | SEPTEMBER | Total - Q3 | Category | Total      |
| Cursory/ Pat Search                       | 202  | 248    | 254       | 704        | 100.0%   | 29.64%     |
| Asian or Pacific Islander                 | 8    | 4      | 14        | 26         | 3.7%     | 1.09%      |
| Black                                     | 64   | 74     | 70        | 208        | 29.5%    | 8.76%      |
| Hispanic                                  | 43   | 63     | 70        | 176        | 25.0%    | 7.41%      |
| Native American                           | 0    | 0      | 0         | 0          | 0.0%     | 0.00%      |
| White                                     | 80   | 97     | 78        | 255        | 36.2%    | 10.74%     |
| Unknown                                   | 7    | 10     | 22        | 39         | 5.5%     | 1.64%      |
| Search as a result of Probation or Parole | 120  | 131    | 115       | 366        | 100.0%   | 15.41%     |
| Asian or Pacific Islander                 | 6    | 10     | 7         | 23         | 6.3%     | 0.97%      |
| Black                                     | 58   | 54     | 45        | 157        | 42.9%    | 6.61%      |
| Hispanic                                  | 23   | 17     | 23        | 63         | 17.2%    | 2.65%      |
| Native American                           | 0    | 0      | 0         | 0          | 0.0%     | 0.00%      |
| White                                     | 30   | 44     | 32        | 106        | 29.0%    | 4.46%      |
| Unknown                                   | 3    | 6      | 8         | 17         | 4.6%     | 0.72%      |
| Search Incident to Arrest                 | 325  | 359    | 402       | 1,086      | 100.0%   | 45.73%     |
| Asian or Pacific Islander                 | 14   | 15     | 17        | 46         | 4.2%     | 1.94%      |
| Black                                     | 143  | 148    | 129       | 420        | 38.7%    | 17.68%     |
| Hispanic                                  | 50   | 69     | 83        | 202        | 18.6%    | 8.51%      |
| Native American                           | 1    | 3      | 2         | 6          | 0.6%     | 0.25%      |
| White                                     | 101  | 105    | 153       | 359        | 33.1%    | 15.12%     |
| Unknown                                   | 16   | 19     | 18        | 53         | 4.9%     | 2.23%      |
| Search w/consent                          | 29   | 34     | 35        | 98         | 100.0%   | 4.13%      |
| Asian or Pacific Islander                 | 2    | 7      | 2         | 11         | 11.2%    | 0.46%      |
| Black                                     | 7    | 9      | 14        | 30         | 30.6%    | 1.26%      |
| Hispanic                                  | 9    | 5      | 7         | 21         | 21.4%    | 0.88%      |
| Native American                           | 0    | 0      | 0         | 0          | 0.0%     | 0.00%      |
| White                                     | 9    | 13     | 8         | 30         | 30.6%    | 1.26%      |
| Unknown                                   | 2    | 0      | 4         | 6          | 6.1%     | 0.25%      |
| Search w/o Consent                        | 30   | 53     | 35        | 118        | 100.0%   | 4.97%      |
| Asian or Pacific Islander                 | 0    | 1      | 1         | 2          | 1.7%     | 0.08%      |
| Black                                     | 12   | 21     | 19        | 52         | 44.1%    | 2.19%      |
| Hispanic                                  | 3    | 18     | 3         | 24         | 20.3%    | 1.01%      |
| Native American                           | 0    | 0      | 0         | 0          | 0.0%     | 0.00%      |
| White                                     | 15   | 13     | 12        | 40         | 33.9%    | 1.68%      |
| Unknown                                   | 0    | 0      | 0         | 0          | 0.0%     | 0.00%      |
| Vehicle Inventory                         | 2    | 0      | 1         | 3          | 100.0%   | 0.13%      |
| Asian or Pacific Islander                 | 0    | 0      | 0         | 0          | 0.0%     | 0.00%      |
| Black                                     | 0    | 0      | 1         | 1          | 33.3%    | 0.04%      |
| Hispanic                                  | 2    | 0      | 0         | 2          | 66.7%    | 0.08%      |
| Native American                           | 0    | 0      | 0         | 0          | 0.0%     | 0.00%      |
| White                                     | 0    | 0      | 0         | 0          | 0.0%     | 0.00%      |
| Unknown                                   | 0    | 0      | 0         | 0          | 0.0%     | 0.00%      |
| Grand Total                               | 708  | 825    | 842       | 2,375      | -        | 100.00%    |

## TOTAL FOR EACH TYPE OF SEARCH PERFORMED BY RACE/ETHNICITY FOR DETENTIONS, Contd.

| July 1 - September 30, 2017               |       |        |           |            |          |            |
|-------------------------------------------|-------|--------|-----------|------------|----------|------------|
|                                           |       |        |           |            | % of     | % of Grand |
| DESCRIPTION                               | JULY  | AUGUST | SEPTEMBER | Total - Q3 | Category | Total      |
| Cursory/ Pat Search                       | 681   | 746    | 733       | 2,160      | 100.0%   | 47.82%     |
| Asian or Pacific Islander                 | 35    | 51     | 43        | 129        | 6.0%     | 2.86%      |
| Black                                     | 215   | 243    | 233       | 691        | 32.0%    | 15.30%     |
| Hispanic                                  | 118   | 150    | 125       | 393        | 18.2%    | 8.70%      |
| Native American                           | 2     | 1      | 2         | 5          | 0.2%     | 0.11%      |
| White                                     | 271   | 261    | 277       | 809        | 37.5%    | 17.91%     |
| Unknown                                   | 40    | 40     | 53        | 133        | 6.2%     | 2.94%      |
| Search as a result of Probation or Parole | 70    | 95     | 56        | 221        | 100.0%   | 4.89%      |
| Asian or Pacific Islander                 | 3     | 2      | 1         | 6          | 2.7%     | 0.13%      |
| Black                                     | 25    | 46     | 21        | 92         | 41.6%    | 2.04%      |
| Hispanic                                  | 11    | 8      | 15        | 34         | 15.4%    | 0.75%      |
| Native American                           | 0     | 0      | 0         | 0          | 0.0%     | 0.00%      |
| White                                     | 26    | 34     | 16        | 76         | 34.4%    | 1.68%      |
| Unknown                                   | 5     | 5      | 3         | 13         | 5.9%     | 0.29%      |
| Search Incident to Arrest                 | 629   | 632    | 609       | 1,870      | 100.0%   | 41.40%     |
| Asian or Pacific Islander                 | 57    | 41     | 38        | 136        | 7.3%     | 3.01%      |
| Black                                     | 198   | 208    | 213       | 619        | 33.1%    | 13.70%     |
| Hispanic                                  | 105   | 130    | 122       | 357        | 19.1%    | 7.90%      |
| Native American                           | 2     | 2      | 2         | 6          | 0.3%     | 0.13%      |
| White                                     | 233   | 215    | 205       | 653        | 34.9%    | 14.46%     |
| Unknown                                   | 34    | 36     | 29        | 99         | 5.3%     | 2.19%      |
| Search w/consent                          | 46    | 49     | 62        | 157        | 100.0%   | 3.48%      |
| Asian or Pacific Islander                 | 3     | 3      | 3         | 9          | 5.7%     | 0.20%      |
| Black                                     | 13    | 15     | 19        | 47         | 29.9%    | 1.04%      |
| Hispanic                                  | 6     | 8      | 11        | 25         | 15.9%    | 0.55%      |
| Native American                           | 0     | 0      | 1         | 1          | 0.6%     | 0.02%      |
| White                                     | 20    | 20     | 25        | 65         | 41.4%    | 1.44%      |
| Unknown                                   | 4     | 3      | 3         | 10         | 6.4%     | 0.22%      |
| Search w/o Consent                        | 38    | 34     | 35        | 107        | 100.0%   | 2.37%      |
| Asian or Pacific Islander                 | 2     | 1      | 2         | 5          | 4.7%     | 0.11%      |
| Black                                     | 15    | 13     | 12        | 40         | 37.4%    | 0.89%      |
| Hispanic                                  | 6     | 1      | 5         | 12         | 11.2%    | 0.27%      |
| Native American                           | 0     | 0      | 1         | 1          | 0.9%     | 0.02%      |
| White                                     | 15    | 18     | 14        | 47         | 43.9%    | 1.04%      |
| Unknown                                   | 0     | 1      | 1         | 2          | 1.9%     | 0.04%      |
| Vehicle Inventory                         | 1     | 0      | 1         | 2          | 100.0%   | 0.04%      |
| Asian or Pacific Islander                 | 0     | 0      | 0         | 0          | 0.0%     | 0.00%      |
| Black                                     | 1     | 0      | 1         | 2          | 100.0%   | 0.04%      |
| Hispanic                                  | 0     | 0      | 0         | 0          | 0.0%     | 0.00%      |
| Native American                           | 0     | 0      | 0         | 0          | 0.0%     | 0.00%      |
| White                                     | 0     | 0      | 0         | 0          | 0.0%     | 0.00%      |
| Unknown                                   | 0     | 0      | 0         | 0          | 0.0%     | 0.00%      |
| Grand Total                               | 1,465 | 1,556  | 1,496     | 4,517      | -        | 100.00%    |

## TOTAL FOR EACH TYPE OF SEARCH PERFORMED BY RACE/ETHNICITY FOR DETENTIONS, Contd.