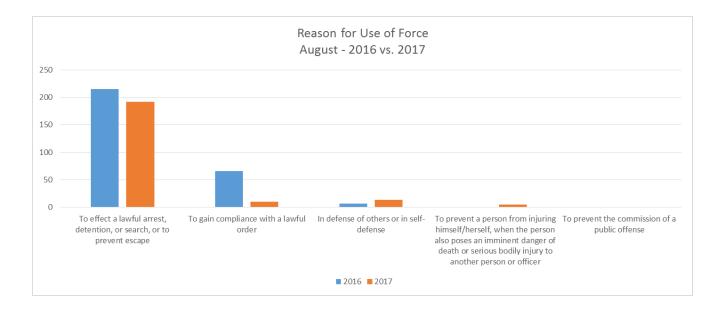

## SEC. 96A.3 (a) (6) TOTAL OF EACH TYPE OF DISPOSITION BY RACE/ETHNICITY FOR DETENTIONS

| DISPOSITION OF SELF-INITIATED D<br>BY RACE/ETHNCITY<br>July 1 - September 30, 2017 | DETENTION |          |           |           |                       |                        |
|------------------------------------------------------------------------------------|-----------|----------|-----------|-----------|-----------------------|------------------------|
| Description                                                                        | JULY      | AUGUST   | SEPTEMBER | Total- Q3 | % of<br>Category      | % of Grand<br>Total    |
| Citation                                                                           | 836       | 972      | 929       | 2,737     | 100.0%                | 35.66%                 |
| Asian or Pacific Islander                                                          | 15        | 37       | 39        | 91        | 3.3%                  | 1.19%                  |
| Black                                                                              | 241       | 287      | 247       | 775       | 28.3%                 | 10.10%                 |
| Hispanic                                                                           | 107       | 83       | 105       | 295       | 10.8%                 | 3.84%                  |
| Native American                                                                    | 2         | 7        | 4         | 13        | 0.5%                  | 0.17%                  |
| White                                                                              | 425       | 506      | 480       | 1,411     | 51.6%                 | 18.38%                 |
| Unknown                                                                            | 46        | 52       | 54        | 152       | 5.6%<br>100.0%        | 1.98%                  |
| Field Interview                                                                    | 83        | 96       | 93        | 272       |                       | 3.54%                  |
| Asian or Pacific Islander<br>Black                                                 | 5         | 2        | 7         | 14        | 5.1%<br>26.8%         | 0.18%                  |
|                                                                                    | 19<br>14  | 30<br>23 | 24<br>13  | 73<br>50  | 26.8%                 | 0.95%<br>0.65%         |
| Hispanic<br>Native American                                                        | 0         | 0        | 2         | 2         | 0.7%                  | 0.03%                  |
| White                                                                              | 44        | 34       | 42        | 120       | 44.1%                 | 1.56%                  |
| Unknown                                                                            | 1         | 54       | 42        | 120       | 44.1%                 | 0.17%                  |
| In Custody Arrest                                                                  | 292       | 309      | 336       | 937       | 100.0%                | 12.21%                 |
| Asian or Pacific Islander                                                          | 12        | 12       | 11        | 35        | 3.7%                  | 0.46%                  |
| Black                                                                              | 135       | 134      | 120       | 389       | 41.5%                 | 5.07%                  |
| Hispanic                                                                           | 45        | 66       | 68        | 179       | 19.1%                 | 2.33%                  |
| Native American                                                                    | 0         | 2        | 2         | 4         | 0.4%                  | 0.05%                  |
| White                                                                              | 89        | 83       | 118       | 290       | 30.9%                 | 3.78%                  |
| Unknown                                                                            | 11        | 12       | 17        | 40        | 4.3%                  | 0.52%                  |
| Incident Report                                                                    | 59        | 58       | 54        | 171       | 100.0%                | 2.23%                  |
| Asian or Pacific Islander                                                          | 2         | 0        | 6         | 8         | 4.7%                  | 0.10%                  |
| Black                                                                              | 28        | 19       | 11        | 58        | 33.9%                 | 0.76%                  |
| Hispanic                                                                           | 5         | 9        | 11        | 25        | 14.6%                 | 0.33%                  |
| Native American                                                                    | 0         | 0        | 0         | 0         | 0.0%                  | 0.00%                  |
| White                                                                              | 22        | 27       | 24        | 73        | 42.7%                 | 0.95%                  |
| Unknown                                                                            | 2         | 3        | 2         | 7         | 4.1%                  | 0.09%                  |
| Mental Health Detention                                                            | 24        | 44       | 48        | 116       | 100.0%                | 1.51%                  |
| Asian or Pacific Islander                                                          | 5         | 3        | 3         | 11        | 9.5%                  | 0.14%                  |
| Black                                                                              | 7         | 7        | 14        | 28        | 24.1%                 | 0.36%                  |
| Hispanic                                                                           | 1         | 2        | 4         | 7         | 6.0%                  | 0.09%                  |
| Native American                                                                    | 0         | 1        | 0         | 1         | 0.9%                  | 0.01%                  |
| White                                                                              | 9         | 30       | 23        | 62        | 53.4%                 | 0.81%                  |
| Unknown<br>No Further Action                                                       | 2<br>300  | 1<br>339 | 4<br>344  | 983       | 6.0%<br><b>100.0%</b> | 0.09%<br><b>12.81%</b> |
| Asian or Pacific Islander                                                          | 300<br>19 | 19       | 344<br>18 | 56        | 5.7%                  | 0.73%                  |
| Black                                                                              | 19        | 19       | 18        | 321       | 32.7%                 | 4.18%                  |
| Hispanic                                                                           | 36        | 48       | 66        | 150       | 15.3%                 | 1.95%                  |
| Native American                                                                    | 0         | 40       | 0         | 130       | 0.1%                  | 0.01%                  |
| White                                                                              | 130       | 145      | 134       | 409       | 41.6%                 | 5.33%                  |
| Unknown                                                                            | 10        | 20       | 16        | 46        | 4.7%                  | 0.60%                  |
| Released per PC 849(b)                                                             | 88        | 68       | 71        | 227       | 100.0%                | 2.96%                  |
| Asian or Pacific Islander                                                          | 1         | 5        | 7         | 13        | 5.7%                  | 0.17%                  |
| Black                                                                              | 46        | 25       | 34        | 105       | 46.3%                 | 1.37%                  |
| Hispanic                                                                           | 19        | 20       | 10        | 49        | 21.6%                 | 0.64%                  |
| Native American                                                                    | 0         | 0        | 0         | 0         | 0.0%                  | 0.00%                  |
| White                                                                              | 21        | 14       | 15        | 50        | 22.0%                 | 0.65%                  |
| Unknown                                                                            | 1         | 4        | 5         | 10        | 4.4%                  | 0.13%                  |
| RWS Arrest                                                                         | 17        | 18       | 29        | 64        | 100.0%                | 0.83%                  |
| Asian or Pacific Islander                                                          | 0         | 0        | 0         | 0         | 0.0%                  | 0.00%                  |
| Black                                                                              | 5         | 7        | 3         | 15        | 23.4%                 | 0.20%                  |
| Hispanic                                                                           | 3         | 1        | 17        | 21        | 32.8%                 | 0.27%                  |
| Native American                                                                    | 0         | 0        | 0         | 0         | 0.0%                  | 0.00%                  |
| White                                                                              | 8         | 8        | 9         | 25        | 39.1%                 | 0.33%                  |
| Unknown                                                                            | 1         | 2        | 0         | 3         | 4.7%                  | 0.04%                  |
| Warning                                                                            | 565       | 759      | 844       | 2,168     | 100.0%                | 28.25%                 |
| Asian or Pacific Islander                                                          | 16<br>151 | 29       | 30        | 75        | 3.5%                  | 0.98%                  |
| Black                                                                              | 151       | 239      | 240       | 630       | 29.1%                 | 8.21%                  |
| Hicpanic                                                                           |           | 100      | 110       | 215       |                       |                        |
| Hispanic<br>Nativo Amorican                                                        | 93        | 109      | 113       | 315       | 14.5%                 | 4.10%                  |
| Native American                                                                    | 93<br>1   | 1        | 2         | 4         | 0.2%                  | 0.05%                  |
|                                                                                    | 93        |          |           |           |                       |                        |

#### DISPOSITION OF DISPATCHED DETENTION BY RACE/ETHNCITY July 1 - September 30, 2017 % of Grand % of Total-Q3 JULY AUGUST SEPTEMBER Category Total Description Citation 290 266 297 853 100.0% 9.83% Asian or Pacific Islander 16 15 16 47 5.5% 0.54% Black 93 84 94 271 31.8% 3.12% 55 49 Hispanic 44 148 17.4% 1.71% Native American 0.2% 0.02% 1 1 0 2 123 104 348 40.8% White 121 4.01% 17 0 43% Unknown 13 37 4 3% Field Interview 94 85 95 274 3.16% 100.0% Asian or Pacific Islander 4 6 6 16 5.8% 0.18% Black 37 24 32 93 33.9% 1.07% Hispanic 9 13 17 39 14.2% 0.45% Native American 0 0 0.4% 0.01% 1 1 White 36 41 38 115 42.0% 1.33% 0.12% Unknown 10 3.6% 1 2 In Custody Arrest 507 525 480 1,512 100.0% 17.43% Asian or Pacific Islander 46 39 30 115 7.6% 1.33% 179 183 169 531 35.1% 6.12% Black 82 104 288 19.0% Hispanic 102 3.32% Native American 0.3% 0.06% 1 2 5 173 170 157 500 White 33.1% 5.76% Unknown 20 0.84% 26 27 73 4.8% Incident Report 156 438 100.0% 5.05% 139 143 Asian or Pacific Islander 10 11 11 32 7.3% 0.37% 40 48 29.7% Black 42 130 1.50% 26 38 25 89 20.3% 1.03% Hispanic Native American 0 0 0 0.0% 0.00% 0 53 60 51 37.4% 1.89% White 164 10 0.27% Unknown 8 5.3% 5 23 286 100.0% Mental Health Detention 270 276 832 9.59% Asian or Pacific Islander 23 29 27 79 9.5% 0.91% Black 53 81 66 200 24.0% 2.31% 26 33 21 9.6% 0.92% Hispanic 80 Native American 0.4% 0 155 0.03% 0 3 138 3 422 129 White 50.7% 4.86% 0.55% Unknown 13 14 21 48 5.8% No Further Action 667 738 721 2,126 100.0% 24.50% Asian or Pacific Islander 40 48 46 134 6.3% 1.54% 221 195 29.5% 7.24% Black 212 628 88 104 112 304 14.3% 3.50% Hispanio Native American 0.4% 0.09% 6 8 1 1 283 318 306 907 42.7% 10.45% White Unknown 43 41 61 145 6.8% 1.67% Released per PC 849(b) 184 212 212 608 100.0% 7.01% Asian or Pacific Islander 17 11 15 43 7.1% 0.50% Black 75 89 86 250 41.1% 2.88% Hispanic 30 42 37 109 17.9% 1.26% Native American 0.0% 0.00% 0 0 0 0 49 58 169 27.8% White 62 1.95% 0.43% Unknown 13 12 12 6.1% 37 RWS Arrest 44 47 54 145 100.0% 1.67% Asian or Pacific Islander 4 1 0 5 3.4% 0.06% Black 10 8 11 29 20.0% 0.33% 16 18 17 51 35.2% 0.59% Hispanio Native American 1.4% 0.02% 0 1 1 12 20 47 32.4% 15 0.54% White 0.13% Unknown 7.6% 11 1 5 5 581 644 663 1,888 100.0% 21.76% Warning Asian or Pacific Islander 24 31 36 91 4.8% 1.05% Black 194 209 189 592 31.4% 6.82% 14.2% 3.10% Hispanic 75 85 109 269 Native American 0.01% 0 0.1% 1 0 1 252 43.2% 298 266 816 9.41% White 6.3% 40 Unknown 44 119 1.37% 35 Total 2,776 2.978 2.922 8.676 100.00%