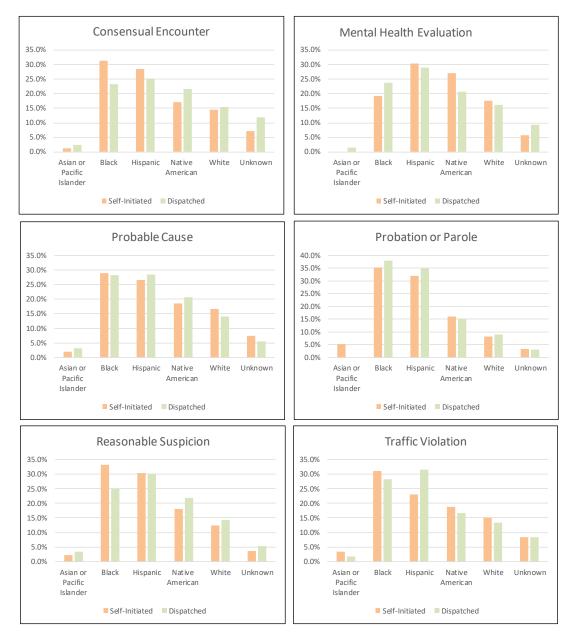

## SEC. 96A.3 (a) (5) TOTAL FOR EACH TYPE OF SEARCH PERFORMED BY RACE/ETHNICITY FOR DETENTIONS

| July 1 - September 30, 2017               |      |        |           |            |          |            |
|-------------------------------------------|------|--------|-----------|------------|----------|------------|
|                                           |      |        |           |            | % of     | % of Grand |
| DESCRIPTION                               | JULY | AUGUST | SEPTEMBER | Total - Q3 | Category | Total      |
| Cursory/ Pat Search                       | 202  | 248    | 254       | 704        | 100.0%   | 29.64%     |
| Asian or Pacific Islander                 | 8    | 4      | 14        | 26         | 3.7%     | 1.09%      |
| Black                                     | 64   | 74     | 70        | 208        | 29.5%    | 8.76%      |
| Hispanic                                  | 43   | 63     | 70        | 176        | 25.0%    | 7.41%      |
| Native American                           | 0    | 0      | 0         | 0          | 0.0%     | 0.00%      |
| White                                     | 80   | 97     | 78        | 255        | 36.2%    | 10.74%     |
| Unknown                                   | 7    | 10     | 22        | 39         | 5.5%     | 1.64%      |
| Search as a result of Probation or Parole | 120  | 131    | 115       | 366        | 100.0%   | 15.41%     |
| Asian or Pacific Islander                 | 6    | 10     | 7         | 23         | 6.3%     | 0.97%      |
| Black                                     | 58   | 54     | 45        | 157        | 42.9%    | 6.61%      |
| Hispanic                                  | 23   | 17     | 23        | 63         | 17.2%    | 2.65%      |
| Native American                           | 0    | 0      | 0         | 0          | 0.0%     | 0.00%      |
| White                                     | 30   | 44     | 32        | 106        | 29.0%    | 4.46%      |
| Unknown                                   | 3    | 6      | 8         | 17         | 4.6%     | 0.72%      |
| Search Incident to Arrest                 | 325  | 359    | 402       | 1,086      | 100.0%   | 45.73%     |
| Asian or Pacific Islander                 | 14   | 15     | 17        | 46         | 4.2%     | 1.94%      |
| Black                                     | 143  | 148    | 129       | 420        | 38.7%    | 17.68%     |
| Hispanic                                  | 50   | 69     | 83        | 202        | 18.6%    | 8.51%      |
| Native American                           | 1    | 3      | 2         | 6          | 0.6%     | 0.25%      |
| White                                     | 101  | 105    | 153       | 359        | 33.1%    | 15.12%     |
| Unknown                                   | 16   | 19     | 18        | 53         | 4.9%     | 2.23%      |
| Search w/consent                          | 29   | 34     | 35        | 98         | 100.0%   | 4.13%      |
| Asian or Pacific Islander                 | 2    | 7      | 2         | 11         | 11.2%    | 0.46%      |
| Black                                     | 7    | 9      | 14        | 30         | 30.6%    | 1.26%      |
| Hispanic                                  | 9    | 5      | 7         | 21         | 21.4%    | 0.88%      |
| Native American                           | 0    | 0      | 0         | 0          | 0.0%     | 0.00%      |
| White                                     | 9    | 13     | 8         | 30         | 30.6%    | 1.26%      |
| Unknown                                   | 2    | 0      | 4         | 6          | 6.1%     | 0.25%      |
| Search w/o Consent                        | 30   | 53     | 35        | 118        | 100.0%   | 4.97%      |
| Asian or Pacific Islander                 | 0    | 1      | 1         | 2          | 1.7%     | 0.08%      |
| Black                                     | 12   | 21     | 19        | 52         | 44.1%    | 2.19%      |
| Hispanic                                  | 3    | 18     | 3         | 24         | 20.3%    | 1.01%      |
| Native American                           | 0    | 0      | 0         | 0          | 0.0%     | 0.00%      |
| White                                     | 15   | 13     | 12        | 40         | 33.9%    | 1.68%      |
| Unknown                                   | 0    | 0      | 0         | 0          | 0.0%     | 0.00%      |
| Vehicle Inventory                         | 2    | 0      | 1         | 3          | 100.0%   | 0.13%      |
| Asian or Pacific Islander                 | 0    | 0      | 0         | 0          | 0.0%     | 0.00%      |
| Black                                     | 0    | 0      | 1         | 1          | 33.3%    | 0.04%      |
| Hispanic                                  | 2    | 0      | 0         | 2          | 66.7%    | 0.08%      |
| Native American                           | 0    | 0      | 0         | 0          | 0.0%     | 0.00%      |
| White                                     | 0    | 0      | 0         | 0          | 0.0%     | 0.00%      |
| Unknown                                   | 0    | 0      | 0         | 0          | 0.0%     | 0.00%      |
| Grand Total                               | 708  | 825    | 842       | 2,375      | -        | 100.00%    |

## TOTAL FOR EACH TYPE OF SEARCH PERFORMED BY RACE/ETHNICITY FOR DETENTIONS, Contd.

| July 1 - September 30, 2017               |       |        |           |            |          |            |
|-------------------------------------------|-------|--------|-----------|------------|----------|------------|
|                                           |       |        |           |            | % of     | % of Grand |
| DESCRIPTION                               | JULY  | AUGUST | SEPTEMBER | Total - Q3 | Category | Total      |
| Cursory/ Pat Search                       | 681   | 746    | 733       | 2,160      | 100.0%   | 47.82%     |
| Asian or Pacific Islander                 | 35    | 51     | 43        | 129        | 6.0%     | 2.86%      |
| Black                                     | 215   | 243    | 233       | 691        | 32.0%    | 15.30%     |
| Hispanic                                  | 118   | 150    | 125       | 393        | 18.2%    | 8.70%      |
| Native American                           | 2     | 1      | 2         | 5          | 0.2%     | 0.11%      |
| White                                     | 271   | 261    | 277       | 809        | 37.5%    | 17.91%     |
| Unknown                                   | 40    | 40     | 53        | 133        | 6.2%     | 2.94%      |
| Search as a result of Probation or Parole | 70    | 95     | 56        | 221        | 100.0%   | 4.89%      |
| Asian or Pacific Islander                 | 3     | 2      | 1         | 6          | 2.7%     | 0.13%      |
| Black                                     | 25    | 46     | 21        | 92         | 41.6%    | 2.04%      |
| Hispanic                                  | 11    | 8      | 15        | 34         | 15.4%    | 0.75%      |
| Native American                           | 0     | 0      | 0         | 0          | 0.0%     | 0.00%      |
| White                                     | 26    | 34     | 16        | 76         | 34.4%    | 1.68%      |
| Unknown                                   | 5     | 5      | 3         | 13         | 5.9%     | 0.29%      |
| Search Incident to Arrest                 | 629   | 632    | 609       | 1,870      | 100.0%   | 41.40%     |
| Asian or Pacific Islander                 | 57    | 41     | 38        | 136        | 7.3%     | 3.01%      |
| Black                                     | 198   | 208    | 213       | 619        | 33.1%    | 13.70%     |
| Hispanic                                  | 105   | 130    | 122       | 357        | 19.1%    | 7.90%      |
| Native American                           | 2     | 2      | 2         | 6          | 0.3%     | 0.13%      |
| White                                     | 233   | 215    | 205       | 653        | 34.9%    | 14.46%     |
| Unknown                                   | 34    | 36     | 29        | 99         | 5.3%     | 2.19%      |
| Search w/consent                          | 46    | 49     | 62        | 157        | 100.0%   | 3.48%      |
| Asian or Pacific Islander                 | 3     | 3      | 3         | 9          | 5.7%     | 0.20%      |
| Black                                     | 13    | 15     | 19        | 47         | 29.9%    | 1.04%      |
| Hispanic                                  | 6     | 8      | 11        | 25         | 15.9%    | 0.55%      |
| Native American                           | 0     | 0      | 1         | 1          | 0.6%     | 0.02%      |
| White                                     | 20    | 20     | 25        | 65         | 41.4%    | 1.44%      |
| Unknown                                   | 4     | 3      | 3         | 10         | 6.4%     | 0.22%      |
| Search w/o Consent                        | 38    | 34     | 35        | 107        | 100.0%   | 2.37%      |
| Asian or Pacific Islander                 | 2     | 1      | 2         | 5          | 4.7%     | 0.11%      |
| Black                                     | 15    | 13     | 12        | 40         | 37.4%    | 0.89%      |
| Hispanic                                  | 6     | 1      | 5         | 12         | 11.2%    | 0.27%      |
| Native American                           | 0     | 0      | 1         | 1          | 0.9%     | 0.02%      |
| White                                     | 15    | 18     | 14        | 47         | 43.9%    | 1.04%      |
| Unknown                                   | 0     | 1      | 1         | 2          | 1.9%     | 0.04%      |
| Vehicle Inventory                         | 1     | 0      | 1         | 2          | 100.0%   | 0.04%      |
| Asian or Pacific Islander                 | 0     | 0      | 0         | 0          | 0.0%     | 0.00%      |
| Black                                     | 1     | 0      | 1         | 2          | 100.0%   | 0.04%      |
| Hispanic                                  | 0     | 0      | 0         | 0          | 0.0%     | 0.00%      |
| Native American                           | 0     | 0      | 0         | 0          | 0.0%     | 0.00%      |
| White                                     | 0     | 0      | 0         | 0          | 0.0%     | 0.00%      |
| Unknown                                   | 0     | 0      | 0         | 0          | 0.0%     | 0.00%      |
| Grand Total                               | 1,465 | 1,556  | 1,496     | 4,517      | -        | 100.00%    |

## TOTAL FOR EACH TYPE OF SEARCH PERFORMED BY RACE/ETHNICITY FOR DETENTIONS, Contd.