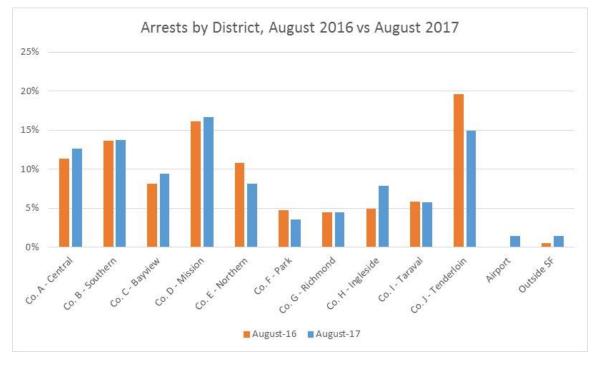

## 2017 Quarter 3 Summary Statistics by District

### 2017 Quarter 3 Summary Statistics by District, continued