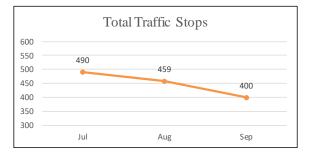

# SEC. 96A.3.(a)(7) THE DATA FOR ENCOUNTERS REQUIRED TO BE REPORTED BY THIS SUBSECTION (a) SHALL BE REPORTED SEPARATELY FOR DETENTIONS AND TRAFFIC STOPS.

| TOTAL ENCOUNTERS 41,213 Total Encounters |        |        |           |        |                          |  |  |  |
|------------------------------------------|--------|--------|-----------|--------|--------------------------|--|--|--|
| July 1 - September 30, 2017              |        |        |           |        |                          |  |  |  |
| Encounters Description                   | JULY   | AUGUST | SEPTEMBER | Total  | % of Total<br>Encounters |  |  |  |
| Detentions - Self-Initiated Activity     | 2,264  | 2,663  | 2,748     | 7,675  | 18.6%                    |  |  |  |
| Detentions - Dispatched Call             | 2,776  | 2,978  | 2,922     | 8,676  | 21.1%                    |  |  |  |
| Total Detentions                         | 5,040  | 5,641  | 5,670     | 16,351 | 39.7%                    |  |  |  |
| Traffic Stops - Self-Initiated Activity  | 8,036  | 8,179  | 7,401     | 23,616 | 57.3%                    |  |  |  |
| Traffic Stops - Dispatched Call          | 388    | 452    | 406       | 1,246  | 3.0%                     |  |  |  |
| Total Traffic Stops                      | 8,424  | 8,631  | 7,807     | 24,862 | 60.3%                    |  |  |  |
| Grand Total                              | 13,464 | 14,272 | 13,477    | 41,213 | 100%                     |  |  |  |