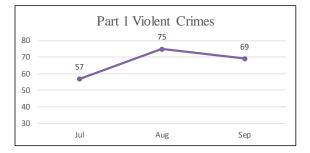

### **2017 QUARTER 3 DATA SUMMARY**

- Calls for Service: 193,735
- Calls resulting in Use of Force: 297 (0.15%)
- Suspects Observed and Reported to SFPD: 9,275
- Total Encounters: 41,213
  - Total Detentions: 16,351
  - o Total Traffic Stops: 24,862
- Total Uses of Force: 622
- 366 officers used force on 350 subjects resulting in a total of 622 uses of force.
- Total Arrests: 5,526
- Total Searches: 9,514 (23% of Total Encounters)
- Department of Police Accountability bias related complaints received: 7