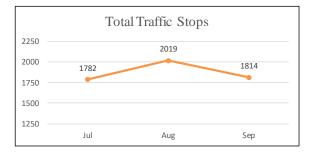

%   |
| Total                 | 689   | 100.0% |

Note: Unknown indicates data not provided in incident report.



Note: Arrests totals do not include arrests at Airport.

#### Southern District (Company B) Arrests by Age July - September 2017

| Age      | Total | %    |
|----------|-------|------|
| Under 18 | 16    | 2%   |
| 18-29    | 200   | 29%  |
| 30-39    | 232   | 34%  |
| 40-49    | 135   | 20%  |
| 50-59    | 78    | 11%  |
| 60+      | 24    | 3%   |
| Unknown  | 4     | 1%   |
| Total    | 689   | 100% |

Note: Unknown indicates data not provided in incident report.



Note: Arrests totals do not include arrests at Airport.

# Southern District Shootings, Firearm Seizures, Homicides, Part 1 Violent Crimes, Detentions, and Traffic Stops July 1 – September 30, 2017













## Bayview District (Company C) Uses of Force July - September 2017

| Uses of Force         | Total |
|-----------------------|-------|
| Pointing of Firearms  | 76    |
| Physical Control      | 9     |
| Strike by Object/Fist | 4     |
| Impact Weapon         | 1     |
| OC (Pepper Spray)     | 1     |
| ERIW                  | 0     |
| Firearm               | 0     |
| Other*                | 0     |
| Total Uses of Force   | 91    |
| Total Incidents       | 29    |

Note: Carotid restraint is no longer allowed as a use of force, per SFPD policy.

\*Other includes Handcuffing and Use of Spike Strips

| Time of Day/ |     |     |     |     |     |     |     | Grand |      |
|--------------|-----|-----|-----|-----|-----|-----|-----|-------|------|
| Day of Week  | Sun | Mon | Tue | W