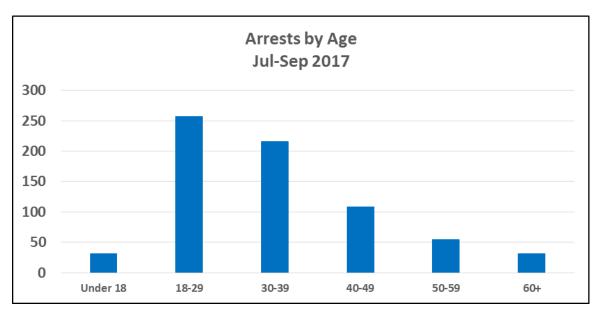

## 2017 Quarter 3 Summary Statistics by District

### 2017 Quarter 3 Summary Statistics by District, continued