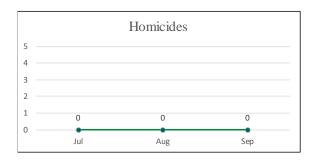

| 0.3%   |
| Total                 | 305   | 100.0% |

Note: Unknown indicates data not provided in incident report.



Note: Arrests totals do not include arrests at Airport.

#### Taraval District (Company I) Arrests by Age July - September 2017

| Age      | Total | %    |
|----------|-------|------|
| Under 18 | 12    | 4%   |
| 18-29    | 105   | 34%  |
| 30-39    | 101   | 33%  |
| 40-49    | 45    | 15%  |
| 50-59    | 31    | 10%  |
| 60+      | 10    | 3%   |
| Unknown  | 1     | 0%   |
| Total    | 305   | 100% |

Note: Unknown indicates data not provided in incident report.



Note: Arrests totals do not include arrests at Airport.

## Taraval District Shootings, Firearm Seizures, Homicides, Part 1 Violent Crimes, Detentions, and Traffic Stops July 1 – September 30, 2017













## Tenderloin District (Company J) Uses of Force July - September 2017

| Uses of Force         | Total |
|-----------------------|-------|
| Pointing of Firearms  | 11    |
| Physical Control      | 27    |
| Strike by Object/Fist | 9     |
| Impact Weapon         | 0     |
| OC (Pepper Spray)     | 0     |
| ERIW                  | 0     |
| Firearm               | 0     |
| Other*                | 0     |
| Total Uses of Force   | 47    |
| Total Incidents       | 30    |

Note: Carotid restraint is no longer allowed as a use of force, per SFPD policy.

\*Other includes Handcuffing and Use of Spike Strips

| Time of Day/ |     |     |     |     |     |     |     | Grand |      |
|--------------|-----|-----|-----|-----|-----|-----|-----|-------|------|
| Day of Week  | Sun | Mon