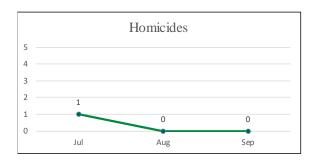

| 0.4%   |
| Total                 | 478   | 100.0% |

Note: Unknown indicates data not provided in incident report.



Note: Arrests totals do not include arrests at Airport.

#### Northern District (Company E) Arrests by Age July - September 2017

| Age      | Total | %    |
|----------|-------|------|
| Under 18 | 16    | 3%   |
| 18-29    | 154   | 32%  |
| 30-39    | 179   | 37%  |
| 40-49    | 67    | 14%  |
| 50-59    | 38    | 8%   |
| 60+      | 21    | 4%   |
| Unknown  | 3     | 1%   |
| Total    | 478   | 100% |

Note: Unknown indicates data not provided in incident report.



Note: Arrests totals do not include arrests at Airport.

# Northern District Shootings, Firearm Seizures, Homicides, Part 1 Violent Crimes, Detentions, and Traffic Stops July 1 – September 30, 2017













## Park District (Company F) Uses of Force July - September 2017

| Uses of Force         | Total |
|-----------------------|-------|
| Pointing of Firearms  | 18    |
| Physical Control      | 5     |
| Strike by Object/Fist | 0     |
| Impact Weapon         | 1     |
| OC (Pepper Spray)     | 0     |
| ERIW                  | 0     |
| Firearm               | 0     |
| Other*                | 1     |
| Total Uses of Force   | 25    |
| Total Incidents       | 9     |

Note: Carotid restraint is no longer allowed as a use of force, per SFPD policy.

\*Other includes Handcuffing and Use of Spike Strips

| Time of Day/ |     |     |     |     |     |     |     | Grand |      |
|--------------|-----|-----|-----|-----|-----|-----|-----|-------|------|
| Day of Week  | Sun | Mon | Tue