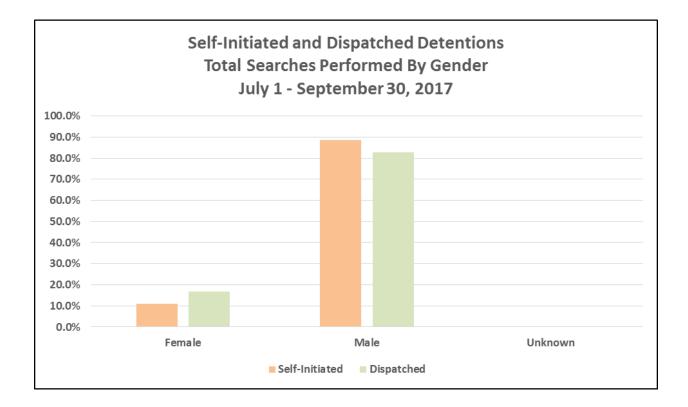

## SEC. 96A.3 (a) (3) TOTAL SEARCHES PERFORMED BY GENDER FOR DETENTIONS

| Total Searches Performed By Gender For Self-Initiated Detentions |                       |        |           |            |            |  |  |  |  |  |
|------------------------------------------------------------------|-----------------------|--------|-----------|------------|------------|--|--|--|--|--|
| July 1 - September 30, 2017                                      |                       |        |           |            |            |  |  |  |  |  |
|                                                                  |                       |        |           |            |            |  |  |  |  |  |
| GENDER                                                           | JULY                  | AUGUST | SEPTEMBER | Total - Q3 | % of Total |  |  |  |  |  |
| FEMALE                                                           | 69                    | 94     | 97        | 260        | 10.9%      |  |  |  |  |  |
| MALE                                                             | 636                   | 727    | 742       | 2,105      | 88.6%      |  |  |  |  |  |
| UNKNOWN                                                          | UNKNOWN 3 4 3 10 0.4% |        |           |            |            |  |  |  |  |  |
| Total                                                            | 708                   | 825    | 842       | 2,375      | 100.0%     |  |  |  |  |  |

| Total Searches Performed By Gender For Dispatched Detentions |                       |       |       |       |       |  |  |  |  |  |
|--------------------------------------------------------------|-----------------------|-------|-------|-------|-------|--|--|--|--|--|
| July 1 - September 30, 2017                                  |                       |       |       |       |       |  |  |  |  |  |
| GENDER JULY AUGUST SEPTEMBER Total - Q3 % of Total           |                       |       |       |       |       |  |  |  |  |  |
| FEMALE                                                       | 226                   | 271   | 265   | 762   | 16.9% |  |  |  |  |  |
| MALE                                                         | 1,231                 | 1,279 | 1,225 | 3,735 | 82.7% |  |  |  |  |  |
| UNKNOWN                                                      | UNKNOWN 8 6 6 20 0.4% |       |       |       |       |  |  |  |  |  |
| Total 1,465 1,556 1,496 4,517 100.0%                         |                       |       |       |       |       |  |  |  |  |  |