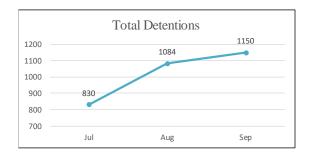

# SEC. 96A.3.(a)(7) THE DATA FOR ENCOUNTERS REQUIRED TO BE REPORTED BY THIS SUBSECTION (a) SHALL BE REPORTED SEPARATELY FOR DETENTIONS AND TRAFFIC STOPS.

| TOTAL ENCOUNTERS 41,213 Total Encounters |        |        |           |        |                          |  |  |  |
|------------------------------------------|--------|--------|-----------|--------|--------------------------|--|--|--|
| July 1 - September 30, 2017              |        |        |           |        |                          |  |  |  |
| Encounters Description                   | JULY   | AUGUST | SEPTEMBER | Total  | % of Total<br>Encounters |  |  |  |
| Detentions - Self-Initiated Activity     | 2,264  | 2,663  | 2,748     | 7,675  | 18.6%                    |  |  |  |
| Detentions - Dispatched Call             | 2,776  | 2,978  | 2,922     | 8,676  | 21.1%                    |  |  |  |
| Total Detentions                         | 5,040  | 5,641  | 5,670     | 16,351 | 39.7%                    |  |  |  |
| Traffic Stops - Self-Initiated Activity  | 8,036  | 8,179  | 7,401     | 23,616 | 57.3%                    |  |  |  |
| Traffic Stops - Dispatched Call          | 388    | 452    | 406       | 1,246  | 3.0%                     |  |  |  |
| Total Traffic Stops                      | 8,424  | 8,631  | 7,807     | 24,862 | 60.3%                    |  |  |  |
| Grand Total                              | 13,464 | 14,272 | 13,477    | 41,213 | 100%                     |  |  |  |