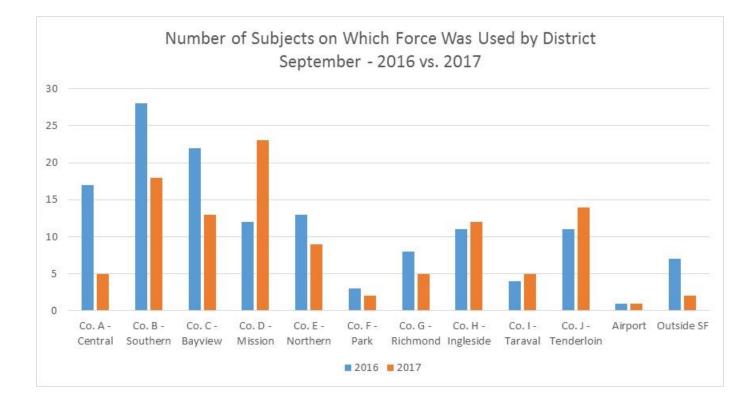

Administrative Code 96A.3

2017 Quarter 3 Report

Prepared by San Francisco Police Department Crime Analysis Unit

November 2, 2017

| Contents                                                 |    |
|----------------------------------------------------------|----|
| 2017 QUARTER 3 DATA SUMMARY                              | 3  |
| ENCOUNTERS                                               | 8  |
| DETENTIONS                                               | 11 |
| TRAFFIC STOPS                                            | 45 |
| USES OF FORCE                                            | 80 |
| ARRESTS                                                  |    |
| SEC. 96A.3 (f) DEPARTMENT OF PUBLIC ACCOUNTABILITY (DPA) |    |
| USE OF FORCE AND ARREST DATA BY DISTRICT                 |    |