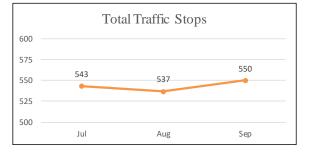

# SEC. 96A.3.(a)(7) THE DATA FOR ENCOUNTERS REQUIRED TO BE REPORTED BY THIS SUBSECTION (a) SHALL BE REPORTED SEPARATELY FOR DETENTIONS AND TRAFFIC STOPS.

| TOTAL ENCOUNTERS 41,213 Total Encounters |        |        |           |        |                          |  |  |  |
|------------------------------------------|--------|--------|-----------|--------|--------------------------|--|--|--|
| July 1 - September 30, 2017              |        |        |           |        |                          |  |  |  |
| Encounters Description                   | JULY   | AUGUST | SEPTEMBER | Total  | % of Total<br>Encounters |  |  |  |
| Detentions - Self-Initiated Activity     | 2,264  | 2,663  | 2,748     | 7,675  | 18.6%                    |  |  |  |
| Detentions - Dispatched Call             | 2,776  | 2,978  | 2,922     | 8,676  | 21.1%                    |  |  |  |
| Total Detentions                         | 5,040  | 5,641  | 5,670     | 16,351 | 39.7%                    |  |  |  |
| Traffic Stops - Self-Initiated Activity  | 8,036  | 8,179  | 7,401     | 23,616 | 57.3%                    |  |  |  |
| Traffic Stops - Dispatched Call          | 388    | 452    | 406       | 1,246  | 3.0%                     |  |  |  |
| Total Traffic Stops                      | 8,424  | 8,631  | 7,807     | 24,862 | 60.3%                    |  |  |  |
| Grand Total                              | 13,464 | 14,272 | 13,477    | 41,213 | 100%                     |  |  |  |