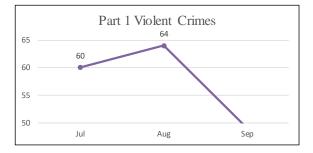

.3%   |
| Total                 | 689   | 100.0% |

Note: Unknown indicates data not provided in incident report.



Note: Arrests totals do not include arrests at Airport.

#### Southern District (Company B) Arrests by Age July - September 2017

| Age      | Total | %    |
|----------|-------|------|
| Under 18 | 16    | 2%   |
| 18-29    | 200   | 29%  |
| 30-39    | 232   | 34%  |
| 40-49    | 135   | 20%  |
| 50-59    | 78    | 11%  |
| 60+      | 24    | 3%   |
| Unknown  | 4     | 1%   |
| Total    | 689   | 100% |

Note: Unknown indicates data not provided in incident report.



Note: Arrests totals do not include arrests at Airport.

# Southern District Shootings, Firearm Seizures, Homicides, Part 1 Violent Crimes, Detentions, and Traffic Stops July 1 – September 30, 2017













## Bayview District (Company C) Uses of Force July - September 2017

| Uses of Force         | Total |
|-----------------------|-------|
| Pointing of Firearms  | 76    |
| Physical Control      | 9     |
| Strike by Object/Fist | 4     |
| Impact Weapon         | 1     |
| OC (Pepper Spray)     | 1     |
| ERIW                  | 0     |
| Firearm               | 0     |
| Other*                | 0     |
| Total Uses of Force   | 91    |
| Total Incidents       | 29    |

Note: Carotid restraint is no longer allowed as a use of force, per SFPD policy.

\*Other includes Handcuffing and Use of Spike Strips

| Time of Day/ |     |     |     |     |     |     |     | Grand |      |
|--------------|-----|-----|-----|-----|-----|-----|-----|-------|------|
| Day of Week  | Sun | Mon | Tue |