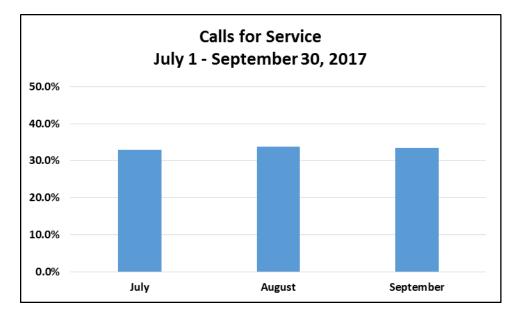

### **TOTAL CALLS FOR SERVICE**

| Calls for Service           |                               |        |        |            |  |  |  |
|-----------------------------|-------------------------------|--------|--------|------------|--|--|--|
| July 1 - September 30, 2017 |                               |        |        |            |  |  |  |
|                             | July August September Total - |        |        | Total - Q3 |  |  |  |
| 2017                        | 63,712                        | 65,326 | 64,697 | 193,735    |  |  |  |

Data Source: San Francisco Department of Emergency Management