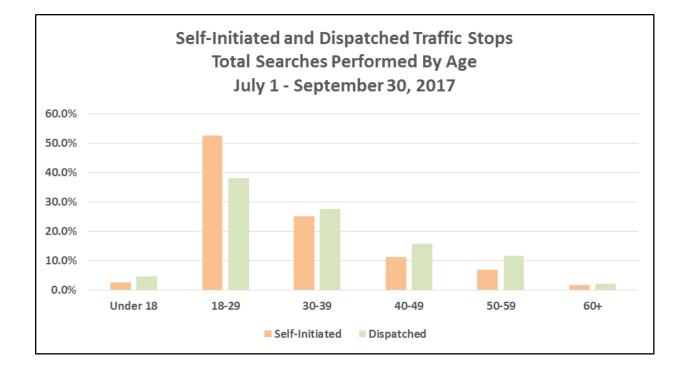

## SEC. 96A.3 (a) (3) TOTAL SEARCHES PERFORMED BY RACE/ETHNICITY, AGE, GENDER FOR DETENTIONS

#### SEC. 96A.3 (a) (3) TOTAL SEARCHES PERFORMED BY RACE/ETHNICITY