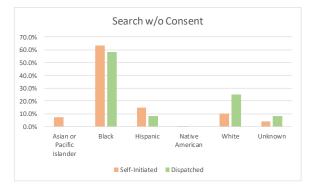

## SEC. 96A.3 (a) (4) TOTAL FOR EACH TYPE OF SEARCH PERFORMED FOR DETENTIONS

| Types of Search Performed - Self-Initiated Detentions |      |        |           |            |            |  |  |  |
|-------------------------------------------------------|------|--------|-----------|------------|------------|--|--|--|
| July 1 - September 30, 2017                           |      |        |           |            |            |  |  |  |
| STOP SEARCH DESCRIPTION                               | JULY | AUGUST | SEPTEMBER | Total - Q3 | % of Total |  |  |  |
| Cursory/ Pat Search                                   | 202  | 248    | 254       | 704        | 29.64%     |  |  |  |
| Search as a result of Probation or Parole             | 120  | 131    | 115       | 366        | 15.41%     |  |  |  |
| Search Incident to Arrest                             | 325  | 359    | 402       | 1,086      | 45.73%     |  |  |  |
| Search w/consent                                      | 29   | 34     | 35        | 98         | 4.13%      |  |  |  |
| Search w/o Consent*                                   | 30   | 53     | 35        | 118        | 4.97%      |  |  |  |
| Vehicle Inventory                                     | 2    | 0      | 1         | 3          | 0.13%      |  |  |  |
| Total                                                 | 708  | 825    | 842       | 2,375      | 100.00%    |  |  |  |

#### Types of Search Performed - Dispatched Detentions

| July 1 - September 30, 2017               |       |        |           |            |            |  |  |  |  |
|-------------------------------------------|-------|--------|-----------|------------|------------|--|--|--|--|
| STOP SEARCH DESCRIPTION                   | JULY  | AUGUST | SEPTEMBER | Total - Q3 | % of Total |  |  |  |  |
| Cursory/ Pat Search                       | 681   | 746    | 733       | 2,160      | 47.82%     |  |  |  |  |
| Search as a result of Probation or Parole | 70    | 95     | 56        | 221        | 4.89%      |  |  |  |  |
| Search Incident to Arrest                 | 629   | 632    | 609       | 1,870      | 41.40%     |  |  |  |  |
| Search w/consent                          | 46    | 49     | 62        | 157        | 3.48%      |  |  |  |  |
| Search w/o Consent*                       | 38    | 34     | 35        | 107        | 2.37%      |  |  |  |  |
| Vehicle Inventory                         | 1     | 0      | 1         | 2          | 0.04%      |  |  |  |  |
| Total                                     | 1,465 | 1,556  | 1,496     | 4,517      | 100.00%    |  |  |  |  |

## SEC. 96A.3 (a) (5) TOTAL FOR EACH TYPE OF SEARCH PERFORMED BY RACE/ETHNICITY FOR DETENTIONS

| July 1 - September 30, 2017               |      |        |           |            |          |            |
|-------------------------------------------|------|--------|-----------|------------|----------|------------|
|                                           |      |        |           |            | % of     | % of Grand |
| DESCRIPTION                               | JULY | AUGUST | SEPTEMBER | Total - Q3 | Category | Total      |
| Cursory/ Pat Search                       | 202  | 248    | 254       | 704        | 100.0%   | 29.64%     |
| Asian or Pacific Islander                 | 8    | 4      | 14        | 26         | 3.7%     | 1.09%      |
| Black                                     | 64   | 74     | 70        | 208        | 29.5%    | 8.76%      |
| Hispanic                                  | 43   | 63     | 70        | 176        | 25.0%    | 7.41%      |
| Native American                           | 0    | 0      | 0         | 0          | 0.0%     | 0.00%      |
| White                                     | 80   | 97     | 78        | 255        | 36.2%    | 10.74%     |
| Unknown                                   | 7    | 10     | 22        | 39         | 5.5%     | 1.64%      |
| Search as a result of Probation or Parole | 120  | 131    | 115       | 366        | 100.0%   | 15.41%     |
| Asian or Pacific Islander                 | 6    | 10     | 7         | 23         | 6.3%     | 0.97%      |
| Black                                     | 58   | 54     | 45        | 157        | 42.9%    | 6.61%      |
| Hispanic                                  | 23   | 17     | 23        | 63         | 17.2%    | 2.65%      |
| Native American                           | 0    | 0      | 0         | 0          | 0.0%     | 0.00%      |
| White                                     | 30   | 44     | 32        | 106        | 29.0%    | 4.46%      |
| Unknown                                   | 3    | 6      | 8         | 17         | 4.6%     | 0.72%      |
| Search Incident to Arrest                 | 325  | 359    | 402       | 1,086      | 100.0%   | 45.73%     |
| Asian or Pacific Islander                 | 14   | 15     | 17        | 46         | 4.2%     | 1.94%      |
| Black                                     | 143  | 148    | 129       | 420        | 38.7%    | 17.68%     |
| Hispanic                                  | 50   | 69     | 83        | 202        | 18.6%    | 8.51%      |
| Native American                           | 1    | 3      | 2         | 6          | 0.6%     | 0.25%      |
| White                                     | 101  | 105    | 153       | 359        | 33.1%    | 15.12%     |
| Unknown                                   | 16   | 19     | 18        | 53         | 4.9%     | 2.23%      |
| Search w/consent                          | 29   | 34     | 35        | 98         | 100.0%   | 4.13%      |
| Asian or Pacific Islander                 | 2    | 7      | 2         | 11         | 11.2%    | 0.46%      |
| Black                                     | 7    | 9      | 14        | 30         | 30.6%    | 1.26%      |
| Hispanic                                  | 9    | 5      | 7         | 21         | 21.4%    | 0.88%      |
| Native American                           | 0    | 0      | 0         | 0          | 0.0%     | 0.00%      |
| White                                     | 9    | 13     | 8         | 30         | 30.6%    | 1.26%      |
| Unknown                                   | 2    | 0      | 4         | 6          | 6.1%     | 0.25%      |
| Search w/o Consent                        | 30   | 53     | 35        | 118        | 100.0%   | 4.97%      |
| Asian or Pacific Islander                 | 0    | 1      | 1         | 2          | 1.7%     | 0.08%      |
| Black                                     | 12   | 21     | 19        | 52         | 44.1%    | 2.19%      |
| Hispanic                                  | 3    | 18     | 3         | 24         | 20.3%    | 1.01%      |
| Native American                           | 0    | 0      | 0         | 0          | 0.0%     | 0.00%      |
| White                                     | 15   | 13     | 12        | 40         | 33.9%    | 1.68%      |
| Unknown                                   | 0    | 0      | 0         | 0          | 0.0%     | 0.00%      |
| Vehicle Inventory                         | 2    | 0      | 1         | 3          | 100.0%   | 0.13%      |
| Asian or Pacific Islander                 | 0    | 0      | 0         | 0          | 0.0%     | 0.00%      |
| Black                                     | 0    | 0      | 1         | 1          | 33.3%    | 0.04%      |
| Hispanic                                  | 2    | 0      | 0         | 2          | 66.7%    | 0.08%      |
| Native American                           | 0    | 0      | 0         | 0          | 0.0%     | 0.00%      |
| White                                     | 0    | 0      | 0         | 0          | 0.0%     | 0.00%      |
| Unknown                                   | 0    | 0      | 0         | 0          | 0.0%     | 0.00%      |
| Grand Total                               | 708  | 825    | 842       | 2,375      | -        | 100.00%    |

## TOTAL FOR EACH TYPE OF SEARCH PERFORMED BY RACE/ETHNICITY FOR DETENTIONS, Contd.

| July 1 - September 30, 2017               |       |        |           |            |          |            |
|-------------------------------------------|-------|--------|-----------|------------|----------|------------|
|                                           |       |        |           |            | % of     | % of Grand |
| DESCRIPTION                               | JULY  | AUGUST | SEPTEMBER | Total - Q3 | Category | Total      |
| Cursory/ Pat Search                       | 681   | 746    | 733       | 2,160      | 100.0%   | 47.82%     |
| Asian or Pacific Islander                 | 35    | 51     | 43        | 129        | 6.0%     | 2.86%      |
| Black                                     | 215   | 243    | 233       | 691        | 32.0%    | 15.30%     |
| Hispanic                                  | 118   | 150    | 125       | 393        | 18.2%    | 8.70%      |
| Native American                           | 2     | 1      | 2         | 5          | 0.2%     | 0.11%      |
| White                                     | 271   | 261    | 277       | 809        | 37.5%    | 17.91%     |
| Unknown                                   | 40    | 40     | 53        | 133        | 6.2%     | 2.94%      |
| Search as a result of Probation or Parole | 70    | 95     | 56        | 221        | 100.0%   | 4.89%      |
| Asian or Pacific Islander                 | 3     | 2      | 1         | 6          | 2.7%     | 0.13%      |
| Black                                     | 25    | 46     | 21        | 92         | 41.6%    | 2.04%      |
| Hispanic                                  | 11    | 8      | 15        | 34         | 15.4%    | 0.75%      |
| Native American                           | 0     | 0      | 0         | 0          | 0.0%     | 0.00%      |
| White                                     | 26    | 34     | 16        | 76         | 34.4%    | 1.68%      |
| Unknown                                   | 5     | 5      | 3         | 13         | 5.9%     | 0.29%      |
| Search Incident to Arrest                 | 629   | 632    | 609       | 1,870      | 100.0%   | 41.40%     |
| Asian or Pacific Islander                 | 57    | 41     | 38        | 136        | 7.3%     | 3.01%      |
| Black                                     | 198   | 208    | 213       | 619        | 33.1%    | 13.70%     |
| Hispanic                                  | 105   | 130    | 122       | 357        | 19.1%    | 7.90%      |
| Native American                           | 2     | 2      | 2         | 6          | 0.3%     | 0.13%      |
| White                                     | 233   | 215    | 205       | 653        | 34.9%    | 14.46%     |
| Unknown                                   | 34    | 36     | 29        | 99         | 5.3%     | 2.19%      |
| Search w/consent                          | 46    | 49     | 62        | 157        | 100.0%   | 3.48%      |
| Asian or Pacific Islander                 | 3     | 3      | 3         | 9          | 5.7%     | 0.20%      |
| Black                                     | 13    | 15     | 19        | 47         | 29.9%    | 1.04%      |
| Hispanic                                  | 6     | 8      | 11        | 25         | 15.9%    | 0.55%      |
| Native American                           | 0     | 0      | 1         | 1          | 0.6%     | 0.02%      |
| White                                     | 20    | 20     | 25        | 65         | 41.4%    | 1.44%      |
| Unknown                                   | 4     | 3      | 3         | 10         | 6.4%     | 0.22%      |
| Search w/o Consent                        | 38    | 34     | 35        | 107        | 100.0%   | 2.37%      |
| Asian or Pacific Islander                 | 2     | 1      | 2         | 5          | 4.7%     | 0.11%      |
| Black                                     | 15    | 13     | 12        | 40         | 37.4%    | 0.89%      |
| Hispanic                                  | 6     | 1      | 5         | 12         | 11.2%    | 0.27%      |
| Native American                           | 0     | 0      | 1         | 1          | 0.9%     | 0.02%      |
| White                                     | 15    | 18     | 14        | 47         | 43.9%    | 1.04%      |
| Unknown                                   | 0     | 1      | 1         | 2          | 1.9%     | 0.04%      |
| Vehicle Inventory                         | 1     | 0      | 1         | 2          | 100.0%   | 0.04%      |
| Asian or Pacific Islander                 | 0     | 0      | 0         | 0          | 0.0%     | 0.00%      |
| Black                                     | 1     | 0      | 1         | 2          | 100.0%   | 0.04%      |
| Hispanic                                  | 0     | 0      | 0         | 0          | 0.0%     | 0.00%      |
| Native American                           | 0     | 0      | 0         | 0          | 0.0%     | 0.00%      |
| White                                     | 0     | 0      | 0         | 0          | 0.0%     | 0.00%      |
| Unknown                                   | 0     | 0      | 0         | 0          | 0.0%     | 0.00%      |
| Grand Total                               | 1,465 | 1,556  | 1,496     | 4,517      | -        | 100.00%    |