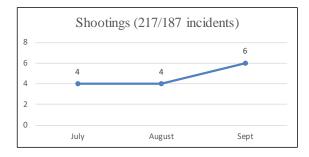

| 0.3%   |
| Total                 | 689   | 100.0% |

Note: Unknown indicates data not provided in incident report.



Note: Arrests totals do not include arrests at Airport.

#### Southern District (Company B) Arrests by Age July - September 2017

| Age      | Total | %    |
|----------|-------|------|
| Under 18 | 16    | 2%   |
| 18-29    | 200   | 29%  |
| 30-39    | 232   | 34%  |
| 40-49    | 135   | 20%  |
| 50-59    | 78    | 11%  |
| 60+      | 24    | 3%   |
| Unknown  | 4     | 1%   |
| Total    | 689   | 100% |

Note: Unknown indicates data not provided in incident report.



Note: Arrests totals do not include arrests at Airport.

# Southern District Shootings, Firearm Seizures, Homicides, Part 1 Violent Crimes, Detentions, and Traffic Stops July 1 – September 30, 2017













## Bayview District (Company C) Uses of Force July - September 2017

| Uses of Force         | Total |
|-----------------------|-------|
| Pointing of Firearms  | 76    |
| Physical Control      | 9     |
| Strike by Object/Fist | 4     |
| Impact Weapon         | 1     |
| OC (Pepper Spray)     | 1     |
| ERIW                  | 0     |
| Firearm               | 0     |
| Other*                | 0     |
| Total Uses of Force   | 91    |
| Total Incidents       | 29    |

Note: Carotid restraint is no longer allowed as a use of force, per SFPD policy.

\*Other includes Handcuffing and Use of Spike Strips

| Time of Day/ |     |     |     |     |     |     |     | Grand |      |
|--------------|-----|-----|-----|-----|-----|-----|-----|-------|------|
| Day of Week  | Sun | Mon