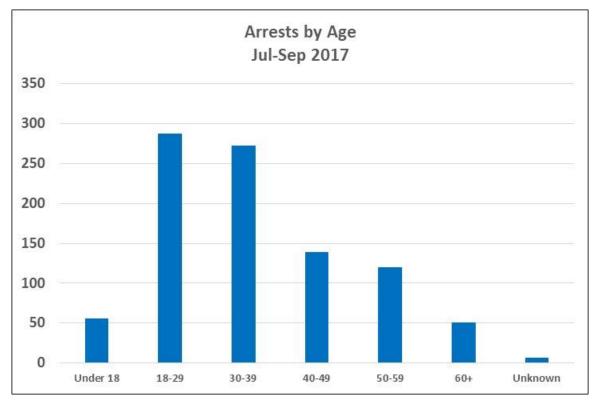

|
| White Male            | 209   | 22.5%  |
| White Unknown         | 1     | 0.1%   |
| Unknown Female        | 2     | 0.2%   |
| Unknown Male          | 22    | 2.4%   |
| Unknown Race & Gender | 7     | 0.8%   |
| Total                 | 928   | 100.0% |

Note: Unknown indicates data not provided in incident report.



Note: Arrests totals do not include arrests at Airport.

#### Tenderloin District (Company J) Arrests Age July - September 2017

| Age      | Total | %    |
|----------|-------|------|
| Under 18 | 55    | 6%   |
| 18-29    | 287   | 31%  |
| 30-39    | 272   | 29%  |
| 40-49    | 139   | 15%  |
| 50-59    | 119   | 13%  |
| 60+      | 50    | 5%   |
| Unknown  | 6     | 1%   |
| Total    | 928   | 100% |

Note: Unknown indicates data not provided in incident report.



Note: Arrests totals do not include arrests at Airport.

## Tenderloin District Shootings, Firearm Seizures, Homicides, Part 1 Violent Crimes, Detentions, and Traffic Stops July 1 – September 30, 2017













## Airport Uses of Force July - September 2017

| Uses of Force         | Total |
|-----------------------|-------|
| Pointing of Firearms  | 0     |
| Physical Control      | 6     |
| Strike by Object/Fist | 1     |
| Impact Weapon         | 0     |
| OC (Pepper Spray)     | 0     |
| ERIW                  | 0     |
| Firearm               | 0     |
| Other                 | 0     |
| Total Uses of Force   | 7     |
| Total Incidents       | 2     |

| Time of Day/ |     |     |     |     |     |     |     | Grand |      |
|--------------|-----|-----|-----|-----|-----|-----|-