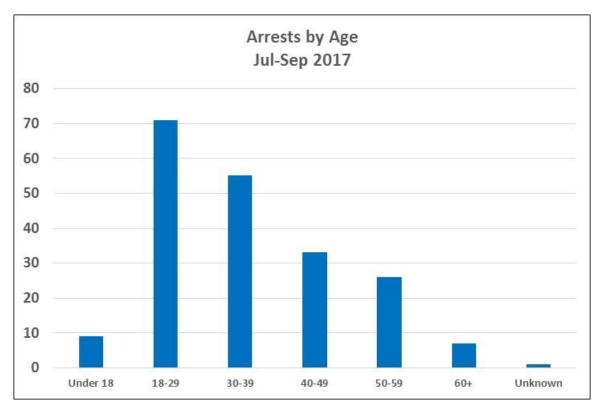

9%   |
| White Male            | 87    | 43.1%  |
| White Unknown         | 0     | 0.0%   |
| Unknown Female        | 4     | 2.0%   |
| Unknown Male          | 7     | 3.5%   |
| Unknown Race & Gender | 0     | 0.0%   |
| Total                 | 202   | 100.0% |

Note: Unknown indicates data not provided in incident report.



Note: Arrests totals do not include arrests at Airport.

### Park District (Company F) Arrests by Age July - September 2017

| Age      | Total | %    |
|----------|-------|------|
| Under 18 | 9     | 4%   |
| 18-29    | 71    | 35%  |
| 30-39    | 55    | 27%  |
| 40-49    | 33    | 16%  |
| 50-59    | 26    | 13%  |
| 60+      | 7     | 3%   |
| Unknown  | 1     | 0%   |
| Total    | 202   | 100% |

Note: Unknown indicates data not provided in incident report.



Note: Arrests totals do not include arrests at Airport.

# Park District Shootings, Firearm Seizures, Homicides, Part 1 Violent Crimes, Detentions, and Traffic Stops July 1 – September 30, 2017













## Richmond District (Company G) Uses of Force July - September 2017

| Uses of Force         | Total |
|-----------------------|-------|
| Pointing of Firearms  | 16    |
| Physical Control      | 9     |
| Strike by Object/Fist | 2     |
| Impact Weapon         | 0     |
| OC (Pepper Spray)     | 1     |
| ERIW                  | 0     |
| Firearm               | 0     |
| Other*                | 0     |
| Total Uses of Force   | 28    |
| Total Incidents       | 14    |

Note: Carotid restraint is no longer allowed as a use of force, per SFPD policy.

\*Other includes Handcuffing a