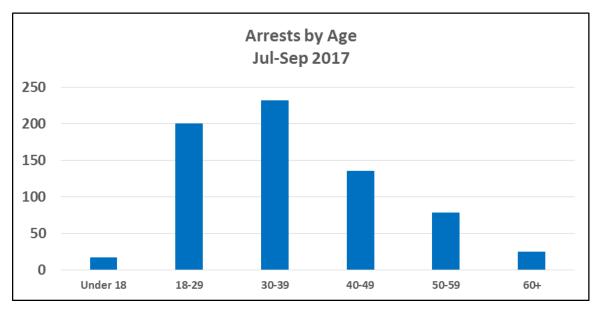

## SEC. 96A.3 (a) (6) TOTAL OF EACH TYPE OF DISPOSITION BY AGE FOR DETENTIONS

| July 1 - September 30 2017 |             |                    |                |              | % Of           | % of Grand       |
|----------------------------|-------------|--------------------|----------------|--------------|----------------|------------------|
| DESCRIPTION                | JULY        | AUGUST             | SEPTEMBER      | Total - Q3   | Category       | Total            |
| Citation                   | 836         | 972                | 929            | 2,737        | 100.0%         | 35.66%           |
| Under 18                   | 5           | 5                  | 9              | 19           | 0.7%           | 0.25%            |
| 18-29                      | 202         | 252                | 210            | 664          | 24.3%          | 8.65%            |
| 30-39                      | 195         | 236                | 228            | 659          | 24.1%          | 8.59%            |
| 40-49                      | 165         | 174                | 202            | 541          | 19.8%          | 7.05%            |
| 50-59<br>60+               | 185<br>84   | 219<br>86          | 186<br>94      | 590<br>264   | 21.6%<br>9.6%  | 7.69%            |
| Field Interview            | 83          | 96                 | 93             | 204          | 100.0%         | 3.54%            |
| Under 18                   | 0           | 1                  | 0              | 1            | 0.4%           | 0.01%            |
| 18-29                      | 35          | 46                 | 36             | 117          | 43.0%          | 1.52%            |
| 30-39                      | 26          | 27                 | 23             | 76           | 27.9%          | 0.99%            |
| 40-49                      | 12          | 16                 | 19             | 47           | 17.3%          | 0.61%            |
| 50-59                      | 9           | 5                  | 13             | 27           | 9.9%           | 0.35%            |
| 60+                        | 1           | 1                  | 2              | 4            | 1.5%           | 0.05%            |
| In Custody Arrest          | 292         | 309                | 336            | 937          | 100.0%         | 12.21%           |
| Under 18                   | 16          | 18                 | 12             | 46           | 4.9%           | 0.60%            |
| 18-29<br>30-39             | 116<br>75   | 119<br>91          | 128<br>98      | 363<br>264   | 38.7%<br>28.2% | 4.73%            |
| 40-49                      | 49          | 38                 | 98<br>64       | 151          | 28.2%          | 3.44%            |
| 50-59                      | 25          | 33                 | 27             | 85           | 9.1%           | 1.11%            |
| 60+                        | 11          | 10                 | 7              | 28           | 3.0%           | 0.36%            |
| Incident Report            | 59          | 58                 | 54             | 171          | 100.0%         | 2.23%            |
| Under 18                   | 8           | 3                  | 2              | 13           | 7.6%           | 0.17%            |
| 18-29                      | 13          | 26                 | 15             | 54           | 31.6%          | 0.70%            |
| 30-39                      | 14          | 14                 | 14             | 42           | 24.6%          | 0.55%            |
| 40-49                      | 15          | 4                  | 17             | 36           | 21.1%          | 0.47%            |
| 50-59<br>60+               | 4           | 8                  | 3              | 15<br>11     | 8.8%<br>6.4%   | 0.20%            |
| Mental Health Detention    | 24          | 44                 | 48             | 116          | 100.0%         | 1.51%            |
| Under 18                   | 0           | 0                  | <b>48</b><br>0 | 0            | 0.0%           | 0.00%            |
| 18-29                      | 5           | 9                  | 14             | 28           | 24.1%          | 0.36%            |
| 30-39                      | 7           | 10                 | 15             | 32           | 27.6%          | 0.42%            |
| 40-49                      | 9           | 11                 | 9              | 29           | 25.0%          | 0.38%            |
| 50-59                      | 2           | 9                  | 9              | 20           | 17.2%          | 0.26%            |
| 60+                        | 1           | 5                  | 1              | 7            | 6.0%           | 0.09%            |
| No Further Action          | 300         | 339                | 344            | 983          | 100.0%         | 12.81%           |
| Under 18                   | 8           | 5                  | 3              | 16           | 1.6%           | 0.21%            |
| 18-29                      | 86          | 119                | 96             | 301          | 30.6%          | 3.92%            |
| 30-39<br>40-49             | 100<br>48   | 94<br>60           | 106<br>68      | 300<br>176   | 30.5%<br>17.9% | 3.91%<br>2.29%   |
| 50-59                      | 40          | 37                 | 49             | 126          | 17.3%          | 1.64%            |
| 60+                        | 18          | 24                 | 22             | 64           | 6.5%           | 0.83%            |
| Released per PC 849(b)     | 88          | 68                 | 71             | 227          | 100.0%         | 2.96%            |
| Under 18                   | 16          | 6                  | 5              | 27           | 11.9%          | 0.35%            |
| 18-29                      | 26          | 28                 | 24             | 78           | 34.4%          | 1.02%            |
| 30-39                      | 19          | 16                 | 17             | 52           | 22.9%          | 0.68%            |
| 40-49                      | 10          | 10                 | 9              | 29           | 12.8%          | 0.38%            |
| 50-59                      | 8           | 6                  | 13             | 27           | 11.9%          | 0.35%            |
| 60+<br>BM/S Arrest         | 9<br>17     | 2<br>18            | 3<br>29        | 14<br>64     | 6.2%           | 0.18%            |
| RWS Arrest<br>Under 18     | 0           | 18                 | 29<br>0        | 0            | 100.0%         | 0.83%            |
| 18-29                      | 8           | 5                  | 11             | 24           | 37.5%          | 0.00%            |
| 30-39                      | 4           | 7                  | 1              | 12           | 18.8%          | 0.16%            |
| 40-49                      | 3           | 0                  | 9              | 12           | 18.8%          | 0.16%            |
| 50-59                      | 1           | 5                  | 8              | 14           | 21.9%          | 0.18%            |
| 60+                        | 1           | 1                  | 0              | 2            | 3.1%           | 0.03%            |
| Warning                    | 565         | 759                | 844            | 2,168        | 100.0%         | 28.25%           |
| Under 18                   | 8           | 18                 | 10             | 36           | 1.7%           | 0.47%            |
| 18-29                      | 178         | 226                | 272            | 676          | 31.2%          | 8.81%            |
| 30-39                      | 184         | 235                | 246            | 665          | 30.7%          | 8.66%            |
| 40-49                      | 92          | 138                | 169            | 399          | 18.4%          | 5.20%            |
| 50-59                      | 71          | 101                | 105            | 277          | 12.8%          | 3.61%            |
| 60+<br>Fotal               | 32<br>2,264 | 41<br><b>2,663</b> | 42<br>2,748    | 115<br>7,675 | 5.3%           | 1.50%<br>100.00% |