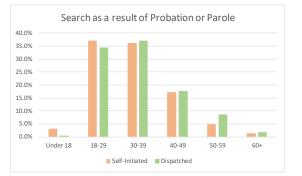

## SEC. 96A.3 (a) (4) TOTAL FOR EACH TYPE OF SEARCH PERFORMED FOR DETENTIONS

| Types of Search Performed - Self-Initiated Detentions |      |        |           |            |            |  |  |  |
|-------------------------------------------------------|------|--------|-----------|------------|------------|--|--|--|
| July 1 - September 30, 2017                           |      |        |           |            |            |  |  |  |
| STOP SEARCH DESCRIPTION                               | JULY | AUGUST | SEPTEMBER | Total - Q3 | % of Total |  |  |  |
| Cursory/ Pat Search                                   | 202  | 248    | 254       | 704        | 29.64%     |  |  |  |
| Search as a result of Probation or Parole             | 120  | 131    | 115       | 366        | 15.41%     |  |  |  |
| Search Incident to Arrest                             | 325  | 359    | 402       | 1,086      | 45.73%     |  |  |  |
| Search w/consent                                      | 29   | 34     | 35        | 98         | 4.13%      |  |  |  |
| Search w/o Consent*                                   | 30   | 53     | 35        | 118        | 4.97%      |  |  |  |
| Vehicle Inventory                                     | 2    | 0      | 1         | 3          | 0.13%      |  |  |  |
| Total                                                 | 708  | 825    | 842       | 2,375      | 100.00%    |  |  |  |

#### Types of Search Performed - Dispatched Detentions

| July 1 - September 30, 2017               |       |        |           |            |            |  |  |  |  |
|-------------------------------------------|-------|--------|-----------|------------|------------|--|--|--|--|
| STOP SEARCH DESCRIPTION                   | JULY  | AUGUST | SEPTEMBER | Total - Q3 | % of Total |  |  |  |  |
| Cursory/ Pat Search                       | 681   | 746    | 733       | 2,160      | 47.82%     |  |  |  |  |
| Search as a result of Probation or Parole | 70    | 95     | 56        | 221        | 4.89%      |  |  |  |  |
| Search Incident to Arrest                 | 629   | 632    | 609       | 1,870      | 41.40%     |  |  |  |  |
| Search w/consent                          | 46    | 49     | 62        | 157        | 3.48%      |  |  |  |  |
| Search w/o Consent*                       | 38    | 34     | 35        | 107        | 2.37%      |  |  |  |  |
| Vehicle Inventory                         | 1     | 0      | 1         | 2          | 0.04%      |  |  |  |  |
| Total                                     | 1,465 | 1,556  | 1,496     | 4,517      | 100.00%    |  |  |  |  |