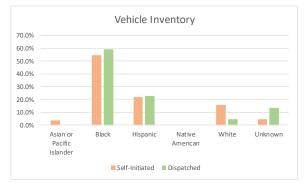

## SEC. 96A.3 (a) (4) TOTAL FOR EACH TYPE OF SEARCH PERFORMED FOR DETENTIONS

| Types of Search Performed - Self-Initiated Detentions |      |        |           |            |            |  |  |  |
|-------------------------------------------------------|------|--------|-----------|------------|------------|--|--|--|
| July 1 - September 30, 2017                           |      |        |           |            |            |  |  |  |
| STOP SEARCH DESCRIPTION                               | JULY | AUGUST | SEPTEMBER | Total - Q3 | % of Total |  |  |  |
| Cursory/ Pat Search                                   | 202  | 248    | 254       | 704        | 29.64%     |  |  |  |
| Search as a result of Probation or Parole             | 120  | 131    | 115       | 366        | 15.41%     |  |  |  |
| Search Incident to Arrest                             | 325  | 359    | 402       | 1,086      | 45.73%     |  |  |  |
| Search w/consent                                      | 29   | 34     | 35        | 98         | 4.13%      |  |  |  |
| Search w/o Consent*                                   | 30   | 53     | 35        | 118        | 4.97%      |  |  |  |
| Vehicle Inventory                                     | 2    | 0      | 1         | 3          | 0.13%      |  |  |  |
| Total                                                 | 708  | 825    | 842       | 2,375      | 100.00%    |  |  |  |

#### Types of Search Performed - Dispatched Detentions

| July 1 - September 30, 2017               |       |        |           |            |            |  |  |  |  |
|-------------------------------------------|-------|--------|-----------|------------|------------|--|--|--|--|
| STOP SEARCH DESCRIPTION                   | JULY  | AUGUST | SEPTEMBER | Total - Q3 | % of Total |  |  |  |  |
| Cursory/ Pat Search                       | 681   | 746    | 733       | 2,160      | 47.82%     |  |  |  |  |
| Search as a result of Probation or Parole | 70    | 95     | 56        | 221        | 4.89%      |  |  |  |  |
| Search Incident to Arrest                 | 629   | 632    | 609       | 1,870      | 41.40%     |  |  |  |  |
| Search w/consent                          | 46    | 49     | 62        | 157        | 3.48%      |  |  |  |  |
| Search w/o Consent*                       | 38    | 34     | 35        | 107        | 2.37%      |  |  |  |  |
| Vehicle Inventory                         | 1     | 0      | 1         | 2          | 0.04%      |  |  |  |  |
| Total                                     | 1,465 | 1,556  | 1,496     | 4,517      | 100.00%    |  |  |  |  |

## SEC. 96A.3 (a) (5) TOTAL FOR EACH TYPE OF SEARCH PERFORMED BY RACE/ETHNICITY FOR DETENTIONS

| July 1 - September 30, 2017               |      |        |           |            |          |            |
|-------------------------------------------|------|--------|-----------|------------|----------|------------|
|                                           |      |        |           |            | % of     | % of Grand |
| DESCRIPTION                               | JULY | AUGUST | SEPTEMBER | Total - Q3 | Category | Total      |
| Cursory/ Pat Search                       | 202  | 248    | 254       | 704        | 100.0%   | 29.64%     |
| Asian or Pacific Islander                 | 8    | 4      | 14        | 26         | 3.7%     | 1.09%      |
| Black                                     | 64   | 74     | 70        | 208        | 29.5%    | 8.76%      |
| Hispanic                                  | 43   | 63     | 70        | 176        | 25.0%    | 7.41%      |
| Native American                           | 0    | 0      | 0         | 0          | 0.0%     | 0.00%      |
| White                                     | 80   | 97     | 78        | 255        | 36.2%    | 10.74%     |
| Unknown                                   | 7    | 10     | 22        | 39         | 5.5%     | 1.64%      |
| Search as a result of Probation or Parole | 120  | 131    | 115       | 366        | 100.0%   | 15.41%     |
| Asian or Pacific Islander                 | 6    | 10     | 7         | 23         | 6.3%     | 0.97%      |
| Black                                     | 58   | 54     | 45        | 157        | 42.9%    | 6.61%      |
| Hispanic                                  | 23   | 17     | 23        | 63         | 17.2%    | 2.65%      |
| Native American                           | 0    | 0      | 0         | 0          | 0.0%     | 0.00%      |
| White                                     | 30   | 44     | 32        | 106        | 29.0%    | 4.46%      |
| Unknown                                   | 3    | 6      | 8         | 17         | 4.6%     | 0.72%      |
| Search Incident to Arrest                 | 325  | 359    | 402       | 1,086      | 100.0%   | 45.73%     |
| Asian or Pacific Islander                 | 14   | 15     | 17        | 46         | 4.2%     | 1.94%      |
| Black                                     | 143  | 148    | 129       | 420        | 38.7%    | 17.68%     |
| Hispanic                                  | 50   | 69     | 83        | 202        | 18.6%    | 8.51%      |
| Native American                           | 1    | 3      | 2         | 6          | 0.6%     | 0.25%      |
| White                                     | 101  | 105    | 153       | 359        | 33.1%    | 15.12%     |
| Unknown                                   | 16   | 19     | 18        | 53         | 4.9%     | 2.23%      |
| Search w/consent                          | 29   | 34     | 35        | 98         | 100.0%   | 4.13%      |
| Asian or Pacific Islander                 | 2    | 7      | 2         | 11         | 11.2%    | 0.46%      |
| Black                                     | 7    | 9      | 14        | 30         | 30.6%    | 1.26%      |
| Hispanic                                  | 9    | 5      | 7         | 21         | 21.4%    | 0.88%      |
| Native American                           | 0    | 0      | 0         | 0          | 0.0%     | 0.00%      |
| White                                     | 9    | 13     | 8         | 30         | 30.6%    | 1.26%      |
| Unknown                                   | 2    | 0      | 4         | 6          | 6.1%     | 0.25%      |
| Search w/o Consent                        | 30   | 53     | 35        | 118        | 100.0%   | 4.97%      |
| Asian or Pacific Islander                 | 0    | 1      | 1         | 2          | 1.7%     | 0.08%      |
| Black                                     | 12   | 21     | 19        | 52         | 44.1%    | 2.19%      |
| Hispanic                                  | 3    | 18     | 3         | 24         | 20.3%    | 1.01%      |
| Native American                           | 0    | 0      | 0         | 0          | 0.0%     | 0.00%      |
| White                                     | 15   | 13     | 12        | 40         | 33.9%    | 1.68%      |
| Unknown                                   | 0    | 0      | 0         | 0          | 0.0%     | 0.00%      |
| Vehicle Inventory                         | 2    | 0      | 1         | 3          | 100.0%   | 0.13%      |
| Asian or Pacific Islander                 | 0    | 0      | 0         | 0          | 0.0%     | 0.00%      |
| Black                                     | 0    | 0      | 1         | 1          | 33.3%    | 0.04%      |
| Hispanic                                  | 2    | 0      | 0         | 2          | 66.7%    | 0.08%      |
| Native American                           | 0    | 0      | 0         | 0          | 0.0%     | 0.00%      |
| White                                     | 0    | 0      | 0         | 0          | 0.0%     | 0.00%      |
| Unknown                                   | 0    | 0      | 0         | 0          | 0.0%     | 0.00%      |
| Grand Total                               | 708  | 825    | 842       | 2,375      | -        | 100.00%    |

## TOTAL FOR EACH TYPE OF SEARCH PERFORMED BY RACE/ETHNICITY FOR DETENTIONS, Contd.

| July 1 - September 30, 2017               |       |        |           |            |          |            |
|-------------------------------------------|-------|--------|-----------|------------|----------|------------|
|                                           |       |        |           |            | % of     | % of Grand |
| DESCRIPTION                               | JULY  | AUGUST | SEPTEMBER | Total - Q3 | Category | Total      |
| Cursory/ Pat Search                       | 681   | 746    | 733       | 2,160      | 100.0%   | 47.82%     |
| Asian or Pacific Islander                 | 35    | 51     | 43        | 129        | 6.0%     | 2.86%      |
| Black                                     | 215   | 243    | 233       | 691        | 32.0%    | 15.30%     |
| Hispanic                                  | 118   | 150    | 125       | 393        | 18.2%    | 8.70%      |
| Native American                           | 2     | 1      | 2         | 5          | 0.2%     | 0.11%      |
| White                                     | 271   | 261    | 277       | 809        | 37.5%    | 17.91%     |
| Unknown                                   | 40    | 40     | 53        | 133        | 6.2%     | 2.94%      |
| Search as a result of Probation or Parole | 70    | 95     | 56        | 221        | 100.0%   | 4.89%      |
| Asian or Pacific Islander                 | 3     | 2      | 1         | 6          | 2.7%     | 0.13%      |
| Black                                     | 25    | 46     | 21        | 92         | 41.6%    | 2.04%      |
| Hispanic                                  | 11    | 8      | 15        | 34         | 15.4%    | 0.75%      |
| Native American                           | 0     | 0      | 0         | 0          | 0.0%     | 0.00%      |
| White                                     | 26    | 34     | 16        | 76         | 34.4%    | 1.68%      |
| Unknown                                   | 5     | 5      | 3         | 13         | 5.9%     | 0.29%      |
| Search Incident to Arrest                 | 629   | 632    | 609       | 1,870      | 100.0%   | 41.40%     |
| Asian or Pacific Islander                 | 57    | 41     | 38        | 136        | 7.3%     | 3.01%      |
| Black                                     | 198   | 208    | 213       | 619        | 33.1%    | 13.70%     |
| Hispanic                                  | 105   | 130    | 122       | 357        | 19.1%    | 7.90%      |
| Native American                           | 2     | 2      | 2         | 6          | 0.3%     | 0.13%      |
| White                                     | 233   | 215    | 205       | 653        | 34.9%    | 14.46%     |
| Unknown                                   | 34    | 36     | 29        | 99         | 5.3%     | 2.19%      |
| Search w/consent                          | 46    | 49     | 62        | 157        | 100.0%   | 3.48%      |
| Asian or Pacific Islander                 | 3     | 3      | 3         | 9          | 5.7%     | 0.20%      |
| Black                                     | 13    | 15     | 19        | 47         | 29.9%    | 1.04%      |
| Hispanic                                  | 6     | 8      | 11        | 25         | 15.9%    | 0.55%      |
| Native American                           | 0     | 0      | 1         | 1          | 0.6%     | 0.02%      |
| White                                     | 20    | 20     | 25        | 65         | 41.4%    | 1.44%      |
| Unknown                                   | 4     | 3      | 3         | 10         | 6.4%     | 0.22%      |
| Search w/o Consent                        | 38    | 34     | 35        | 107        | 100.0%   | 2.37%      |
| Asian or Pacific Islander                 | 2     | 1      | 2         | 5          | 4.7%     | 0.11%      |
| Black                                     | 15    | 13     | 12        | 40         | 37.4%    | 0.89%      |
| Hispanic                                  | 6     | 1      | 5         | 12         | 11.2%    | 0.27%      |
| Native American                           | 0     | 0      | 1         | 1          | 0.9%     | 0.02%      |
| White                                     | 15    | 18     | 14        | 47         | 43.9%    | 1.04%      |
| Unknown                                   | 0     | 1      | 1         | 2          | 1.9%     | 0.04%      |
| Vehicle Inventory                         | 1     | 0      | 1         | 2          | 100.0%   | 0.04%      |
| Asian or Pacific Islander                 | 0     | 0      | 0         | 0          | 0.0%     | 0.00%      |
| Black                                     | 1     | 0      | 1         | 2          | 100.0%   | 0.04%      |
| Hispanic                                  | 0     | 0      | 0         | 0          | 0.0%     | 0.00%      |
| Native American                           | 0     | 0      | 0         | 0          | 0.0%     | 0.00%      |
| White                                     | 0     | 0      | 0         | 0          | 0.0%     | 0.00%      |
| Unknown                                   | 0     | 0      | 0         | 0          | 0.0%     | 0.00%      |
| Grand Total                               | 1,465 | 1,556  | 1,496     | 4,517      | -        | 100.00%    |