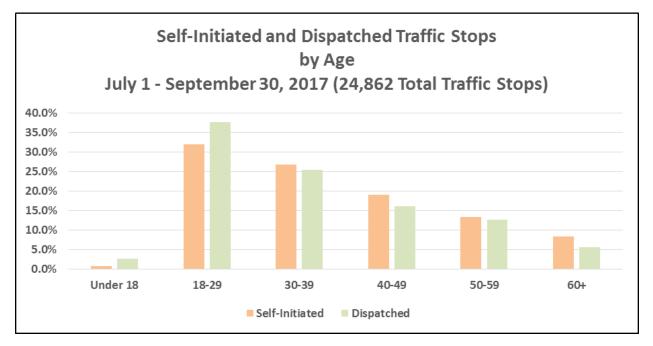

# SEC. 96A.3.(a)(7) THE DATA FOR ENCOUNTERS REQUIRED TO BE REPORTED BY THIS SUBSECTION (a) SHALL BE REPORTED SEPARATELY FOR DETENTIONS AND TRAFFIC STOPS.

| TOTAL ENCOUNTERS 41,213 Total Encounters |        |        |           |        |                          |  |  |  |
|------------------------------------------|--------|--------|-----------|--------|--------------------------|--|--|--|
| July 1 - September 30, 2017              |        |        |           |        |                          |  |  |  |
| Encounters Description                   | JULY   | AUGUST | SEPTEMBER | Total  | % of Total<br>Encounters |  |  |  |
| Detentions - Self-Initiated Activity     | 2,264  | 2,663  | 2,748     | 7,675  | 18.6%                    |  |  |  |
| Detentions - Dispatched Call             | 2,776  | 2,978  | 2,922     | 8,676  | 21.1%                    |  |  |  |
| Total Detentions                         | 5,040  | 5,641  | 5,670     | 16,351 | 39.7%                    |  |  |  |
| Traffic Stops - Self-Initiated Activity  | 8,036  | 8,179  | 7,401     | 23,616 | 57.3%                    |  |  |  |
| Traffic Stops - Dispatched Call          | 388    | 452    | 406       | 1,246  | 3.0%                     |  |  |  |
| Total Traffic Stops                      | 8,424  | 8,631  | 7,807     | 24,862 | 60.3%                    |  |  |  |
| Grand Total                              | 13,464 | 14,272 | 13,477    | 41,213 | 100%                     |  |  |  |

#### SEC. 96A.3 (a) (2) DETENTIONS BY AGE

| DETENTIONS by Age - Self-Initiated |       |        |           |            |            |  |  |  |
|------------------------------------|-------|--------|-----------|------------|------------|--|--|--|
| July 1 - September 30, 2017        |       |        |           |            |            |  |  |  |
| AGE                                | JULY  | AUGUST | SEPTEMBER | Total - Q3 | % of Total |  |  |  |
| Under 18                           | 61    | 56     | 41        | 158        | 2.1%       |  |  |  |
| 18-29                              | 669   | 830    | 806       | 2,305      | 30.0%      |  |  |  |
| 30-39                              | 624   | 730    | 748       | 2,102      | 27.4%      |  |  |  |
| 40-49                              | 403   | 451    | 566       | 1,420      | 18.5%      |  |  |  |
| 50-59                              | 345   | 423    | 413       | 1,181      | 15.4%      |  |  |  |
| 60+                                | 162   | 173    | 174       | 509        | 6.6%       |  |  |  |
| Total                              | 2,264 | 2,663  | 2,748     | 7,675      | 100.0%     |  |  |  |

| DETENTIONS by Age - Dispatched |       |        |           |            |            |  |  |  |
|--------------------------------|-------|--------|-----------|------------|------------|--|--|--|
| July 1 - September 30, 2017    |       |        |           |            |            |  |  |  |
| AGE                            | JULY  | AUGUST | SEPTEMBER | Total - Q3 | % of Total |  |  |  |
| Under 18                       | 81    | 77     | 106       | 264        | 3.0%       |  |  |  |
| 18-29                          | 702   | 826    | 768       | 2,296      | 26.5%      |  |  |  |
| 30-39                          | 806   | 870    | 842       | 2,518      | 29.0%      |  |  |  |
| 40-49                          | 591   | 620    | 617       | 1,828      | 21.1%      |  |  |  |
| 50-59                          | 413   | 411    | 421       | 1,245      | 14.3%      |  |  |  |
| 60+                            | 183   | 174    | 168       | 525        | 6.1%       |  |  |  |
| Total                          | 2,776 | 2,978  | 2,922     | 8,676      | 100.0%     |  |  |  |