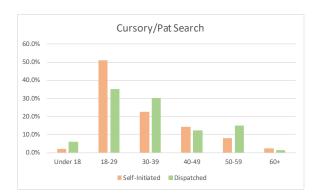

## SEC. 96A.3 (a) (4) TOTAL FOR EACH TYPE OF SEARCH PERFORMED FOR DETENTIONS

| Types of Search Performed - Self-Initiated Detentions |      |        |           |            |            |  |  |  |
|-------------------------------------------------------|------|--------|-----------|------------|------------|--|--|--|
| July 1 - September 30, 2017                           |      |        |           |            |            |  |  |  |
| STOP SEARCH DESCRIPTION                               | JULY | AUGUST | SEPTEMBER | Total - Q3 | % of Total |  |  |  |
| Cursory/ Pat Search                                   | 202  | 248    | 254       | 704        | 29.64%     |  |  |  |
| Search as a result of Probation or Parole             | 120  | 131    | 115       | 366        | 15.41%     |  |  |  |
| Search Incident to Arrest                             | 325  | 359    | 402       | 1,086      | 45.73%     |  |  |  |
| Search w/consent                                      | 29   | 34     | 35        | 98         | 4.13%      |  |  |  |
| Search w/o Consent*                                   | 30   | 53     | 35        | 118        | 4.97%      |  |  |  |
| Vehicle Inventory                                     | 2    | 0      | 1         | 3          | 0.13%      |  |  |  |
| Total                                                 | 708  | 825    | 842       | 2,375      | 100.00%    |  |  |  |

#### Types of Search Performed - Dispatched Detentions

| July 1 - September 30, 2017               |       |        |           |            |            |  |  |  |  |
|-------------------------------------------|-------|--------|-----------|------------|------------|--|--|--|--|
| STOP SEARCH DESCRIPTION                   | JULY  | AUGUST | SEPTEMBER | Total - Q3 | % of Total |  |  |  |  |
| Cursory/ Pat Search                       | 681   | 746    | 733       | 2,160      | 47.82%     |  |  |  |  |
| Search as a result of Probation or Parole | 70    | 95     | 56        | 221        | 4.89%      |  |  |  |  |
| Search Incident to Arrest                 | 629   | 632    | 609       | 1,870      | 41.40%     |  |  |  |  |
| Search w/consent                          | 46    | 49     | 62        | 157        | 3.48%      |  |  |  |  |
| Search w/o Consent*                       | 38    | 34     | 35        | 107        | 2.37%      |  |  |  |  |
| Vehicle Inventory                         | 1     | 0      | 1         | 2          | 0.04%      |  |  |  |  |
| Total                                     | 1,465 | 1,556  | 1,496     | 4,517      | 100.00%    |  |  |  |  |

## SEC. 96A.3 (a) (5) TOTAL FOR EACH TYPE OF SEARCH PERFORMED BY AGE FOR DETENTIONS

| SEARCHES by Age for Self-Initiated Deten<br>July 1 - September 30, 2017 |      |        |           |            |          |            |
|-------------------------------------------------------------------------|------|--------|-----------|------------|----------|------------|
| July 1 September 30, 2017                                               |      |        |           |            | % of     | % of Grand |
| DESCRIPTION                                                             | JULY | AUGUST | SEPTEMBER | Total - Q3 | Category | Total      |
| Cursory/ Pat Search                                                     | 202  | 248    | 254       | 704        | 100.0%   | 29.64%     |
| Under 18                                                                | 17   | 7      | 2         | 26         | 3.7%     | 1.09%      |
| 18-29                                                                   | 69   | 97     | 90        | 256        | 36.4%    | 10.78%     |
| 30-39                                                                   | 45   | 53     | 75        | 173        | 24.6%    | 7.28%      |
| 40-49                                                                   | 40   | 39     | 47        | 126        | 17.9%    | 5.31%      |
| 50-59                                                                   | 23   | 44     | 33        | 100        | 14.2%    | 4.21%      |
| 60+                                                                     | 8    | 8      | 7         | 23         | 3.3%     | 0.97%      |
| Search as a result of Probation or Parole                               | 120  | 131    | 115       | 366        | 100.0%   | 15.41%     |
| Under 18                                                                | 2    | 5      | 4         | 11         | 3.0%     | 0.46%      |
| 18-29                                                                   | 46   | 49     | 41        | 136        | 37.2%    | 5.73%      |
| 30-39                                                                   | 45   | 43     | 45        | 133        | 36.3%    | 5.60%      |
| 40-49                                                                   | 15   | 29     | 19        | 63         | 17.2%    | 2.65%      |
| 50-59                                                                   | 9    | 3      | 6         | 18         | 4.9%     | 0.76%      |
| 60+                                                                     | 3    | 2      | 0         | 5          | 1.4%     | 0.21%      |
| Search Incident to Arrest                                               | 325  | 359    | 402       | 1,086      | 100.0%   | 45.73%     |
| Under 18                                                                | 19   | 16     | 12        | 47         | 4.3%     | 1.98%      |
| 18-29                                                                   | 124  | 131    | 145       | 400        | 36.8%    | 16.84%     |
| 30-39                                                                   | 84   | 112    | 116       | 312        | 28.7%    | 13.14%     |
| 40-49                                                                   | 54   | 40     | 77        | 171        | 15.7%    | 7.20%      |
| 50-59                                                                   | 29   | 44     | 40        | 113        | 10.4%    | 4.76%      |
| 60+                                                                     | 15   | 16     | 12        | 43         | 4.0%     | 1.81%      |
| Search w/consent                                                        | 29   | 34     | 35        | 98         | 100.0%   | 4.13%      |
| Under 18                                                                | 0    | 0      | 0         | 0          | 0.0%     | 0.00%      |
| 18-29                                                                   | 10   | 12     | 18        | 40         | 40.8%    | 1.68%      |
| 30-39                                                                   | 11   | 11     | 9         | 31         | 31.6%    | 1.31%      |
| 40-49                                                                   | 4    | 7      | 6         | 17         | 17.3%    | 0.72%      |
| 50-59                                                                   | 2    | 3      | 2         | 7          | 7.1%     | 0.29%      |
| 60+                                                                     | 2    | 1      | 0         | 3          | 3.1%     | 0.13%      |
| Search w/o Consent                                                      | 30   | 53     | 35        | 118        | 100.0%   | 4.97%      |
| Under 18                                                                | 2    | 1      | 2         | 5          | 4.2%     | 0.21%      |
| 18-29                                                                   | 12   | 30     | 14        | 56         | 47.5%    | 2.36%      |
| 30-39                                                                   | 8    | 10     | 7         | 25         | 21.2%    | 1.05%      |
| 40-49                                                                   | 3    | 6      | 6         | 15         | 12.7%    | 0.63%      |
| 50-59                                                                   | 3    | 4      | 4         | 11         | 9.3%     | 0.46%      |
| 60+                                                                     | 2    | 2      | 2         | 6          | 5.1%     | 0.25%      |
| Vehicle Inventory                                                       | 2    | 0      | 1         | 3          | 100.0%   | 0.13%      |
| Under 18                                                                | 0    | 0      | 0         | 0          | 0.0%     | 0.00%      |
| 18-29                                                                   | 1    | 0      | 0         | 1          | 33.3%    | 0.04%      |
| 30-39                                                                   | 0    | 0      | 0         | 0          | 0.0%     | 0.00%      |
| 40-49                                                                   | 1    | 0      | 0         | 2          | 66.7%    | 0.08%      |
| 50-59                                                                   | 0    | 0      | 0         | 0          | 0.0%     | 0.00%      |
| 60+                                                                     | 0    | 0      | 0         | 0          | 0.0%     | 0.00%      |
| Grand Total                                                             | 708  | 825    | 842       | 2,375      | -        | 100.00%    |

#### **SEARCHES by Age for Dispatched Detentions** July 1 - September 30, 2017 % of % of Grand DESCRIPTION JULY AUGUST SEPTEMBER Total - Q3 Category Total Cursory/Pat Search 681 746 733 2,160 100.0% 47.82% Under 18 29 26 28 83 3.8% 1.84% 18-29 173 212 211 596 27.6% 13.19% 30-39 212 29.0% 201 214 627 13.88% 40-49 140 148 20.4% 9.76% 153 441 50-59 90 112 102 304 14.1% 6.73% 37 42 60+ 30 109 5.0% 2.41% 70 Search as a result of Probation or Parole 95 56 221 100.0% 4.89% Under 18 1 0 0 1 0.5% 0.02% 18-29 20 43 13 76 34.4% 1.68% 30-39 30 32 20 82 37.1% 1.82% 40-49 14 39 0.86% 11 14 17.6% 50-59 3 0.42% 8 8 19 8.6% 60+ 2 1 1 4 1.8% 0.09% Search Incident to Arrest 629 632 609 1,870 100.0% 41.40% Under 18 19 8 34 61 3.3% 1.35% 18-29 184 196 196 576 30.8% 12.75% 30-39 179 205 540 28.9% 11.95% 156 40-49 126 130 124 380 20.3% 8.41% 50-59 90 63 71 224 12.0% 4.96% 1.97% 60+ 31 30 28 89 4.8% Search w/consent 46 49 62 157 100.0% 3.48% 0 Under 18 1 1.3% 0.04% 1 2 18-29 18 14 18 50 31.8% 1.11% 30-39 16 21 1.13% 14 51 32.5% 40-49 6 11 8 25 15.9% 0.55% 2 50-59 6 11 19 12.1% 0.42% 4 6.4% 0.22% 60+ 3 3 10 Search w/o Consent 38 34 35 107 100.0% 2.37% Under 18 2 1 2 5 4.7% 0.11% 18-29 6 12 14 32 29.9% 0.71% 7 30-39 14 4 25 23.4% 0.55% 40-49 7 9 7 23 21.5% 0.51% 7 3 15.0% 0.35% 50-59 6 16 2 60+ 2 2 6 5.6% 0.13% Vehicle Inventory 1 0 1 2 100.0% 0.04% 0 0 0 Under 18 0 0.0% 0.00% 18-29 0 1 0 1 50.0% 0.02% 30-39 0 0 1 1 50.0% 0.02% 40-49 0 0 0 0 0.0% 0.00% 50-59 0 0 0.0% 0.00% 0 0 60+ 0 0 0.0% 0 0 0.00% Grand Total 1,465 1,556 1,496 4,517 -100.00%