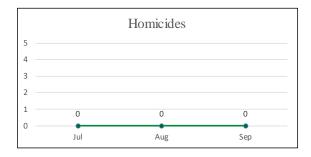

| 0.3%   |
| Total                 | 689   | 100.0% |

Note: Unknown indicates data not provided in incident report.



Note: Arrests totals do not include arrests at Airport.

#### Southern District (Company B) Arrests by Age July - September 2017

| Age      | Total | %    |
|----------|-------|------|
| Under 18 | 16    | 2%   |
| 18-29    | 200   | 29%  |
| 30-39    | 232   | 34%  |
| 40-49    | 135   | 20%  |
| 50-59    | 78    | 11%  |
| 60+      | 24    | 3%   |
| Unknown  | 4     | 1%   |
| Total    | 689   | 100% |

Note: Unknown indicates data not provided in incident report.



Note: Arrests totals do not include arrests at Airport.

# Southern District Shootings, Firearm Seizures, Homicides, Part 1 Violent Crimes, Detentions, and Traffic Stops July 1 – September 30, 2017













## Bayview District (Company C) Uses of Force July - September 2017

| Uses of Force         | Total |
|-----------------------|-------|
| Pointing of Firearms  | 76    |
| Physical Control      | 9     |
| Strike by Object/Fist | 4     |
| Impact Weapon         | 1     |
| OC (Pepper Spray)     | 1     |
| ERIW                  | 0     |
| Firearm               | 0     |
| Other*                | 0     |
| Total Uses of Force   | 91    |
| Total Incidents       | 29    |

Note: Carotid restraint is no longer allowed as a use of force, per SFPD policy.

\*Other includes Handcuffing and Use of Spike Strips

| Time of Day/ |     |     |     |     |     |     |     | Grand |      |
|--------------|-----|-----|-----|-----|-----|-----|-----|-------|------|
| Day of Week  | Sun | Mon | T