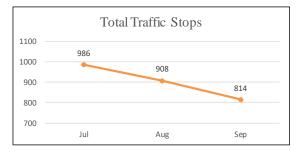

.2%   |
| Total                 | 955   | 100.0% |

Note: Unknown indicates data not provided in incident report.



Note: Arrests totals do not include arrests at Airport.

#### Mission District (Company D) Arrests by Age July - September 2017

| Age      | Total | %    |
|----------|-------|------|
| Under 18 | 24    | 3%   |
| 18-29    | 384   | 40%  |
| 30-39    | 267   | 28%  |
| 40-49    | 138   | 14%  |
| 50-59    | 104   | 11%  |
| 60+      | 31    | 3%   |
| Unknown  | 7     | 1%   |
| Total    | 955   | 100% |

Note: Unknown indicates data not provided in incident report.



Note: Arrests totals do not include arrests at Airport.

# Mission District Shootings, Firearm Seizures, Homicides, Part 1 Violent Crimes, Detentions, and Traffic Stops July 1 – September 30, 2017













## Northern District (Company E) Uses of Force July - September 2017

| Uses of Force         | Total |
|-----------------------|-------|
| Pointing of Firearms  | 42    |
| Physical Control      | 12    |
| Strike by Object/Fist | 2     |
| Impact Weapon         | 1     |
| OC (Pepper Spray)     | 0     |
| ERIW                  | 0     |
| Firearm               | 0     |
| Other*                | 0     |
| Total Uses of Force   | 57    |
| Total Incidents       | 27    |

Note: Carotid restraint is no longer allowed as a use of force, per SFPD policy.

\*Other includes Handcuffing and Use of Spike Strips

| Time of Day/ |     |     |     |     |     |     |     | Grand |      |
|--------------|-----|-----|-----|-----|-----|-----|-----|-------|------|
| Day of Week  | Sun | Mon | Tue |