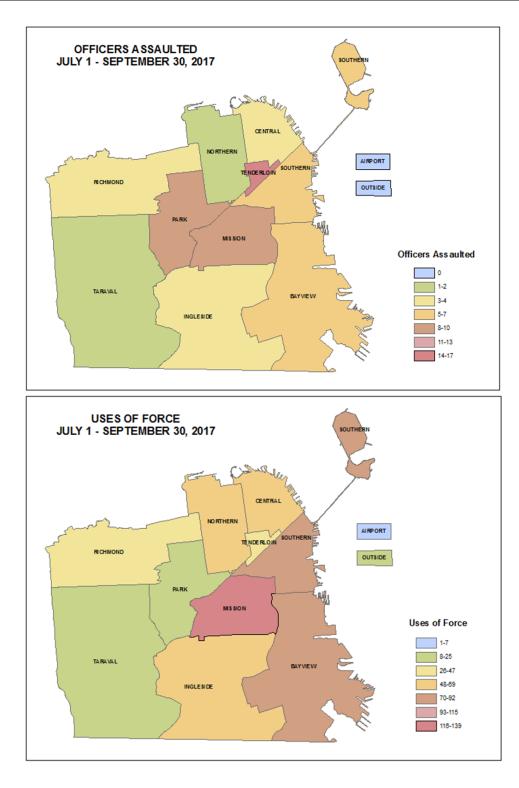

### **2017 QUARTER 3 DATA SUMMARY**

- Calls for Service: 193,735
- Calls resulting in Use of Force: 297 (0.15%)
- Suspects Observed and Reported to SFPD: 9,275
- Total Encounters: 41,213
  - Total Detentions: 16,351
  - o Total Traffic Stops: 24,862
- Total Uses of Force: 622
- 366 officers used force on 350 subjects resulting in a total of 622 uses of force.
- Total Arrests: 5,526
- Total Searches: 9,514 (23% of Total Encounters)
- Department of Police Accountability bias related complaints received: 7