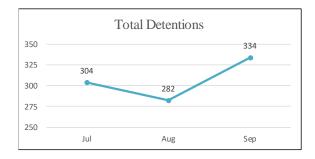

# SEC. 96A.3.(a)(7) THE DATA FOR ENCOUNTERS REQUIRED TO BE REPORTED BY THIS SUBSECTION (a) SHALL BE REPORTED SEPARATELY FOR DETENTIONS AND TRAFFIC STOPS.

| TOTAL ENCOUNTERS 41,213 Total Encounters |        |        |           |        |                          |  |  |  |
|------------------------------------------|--------|--------|-----------|--------|--------------------------|--|--|--|
| July 1 - September 30, 2017              |        |        |           |        |                          |  |  |  |
| Encounters Description                   | JULY   | AUGUST | SEPTEMBER | Total  | % of Total<br>Encounters |  |  |  |
| Detentions - Self-Initiated Activity     | 2,264  | 2,663  | 2,748     | 7,675  | 18.6%                    |  |  |  |
| Detentions - Dispatched Call             | 2,776  | 2,978  | 2,922     | 8,676  | 21.1%                    |  |  |  |
| Total Detentions                         | 5,040  | 5,641  | 5,670     | 16,351 | 39.7%                    |  |  |  |
| Traffic Stops - Self-Initiated Activity  | 8,036  | 8,179  | 7,401     | 23,616 | 57.3%                    |  |  |  |
| Traffic Stops - Dispatched Call          | 388    | 452    | 406       | 1,246  | 3.0%                     |  |  |  |
| Total Traffic Stops                      | 8,424  | 8,631  | 7,807     | 24,862 | 60.3%                    |  |  |  |
| Grand Total                              | 13,464 | 14,272 | 13,477    | 41,213 | 100%                     |  |  |  |