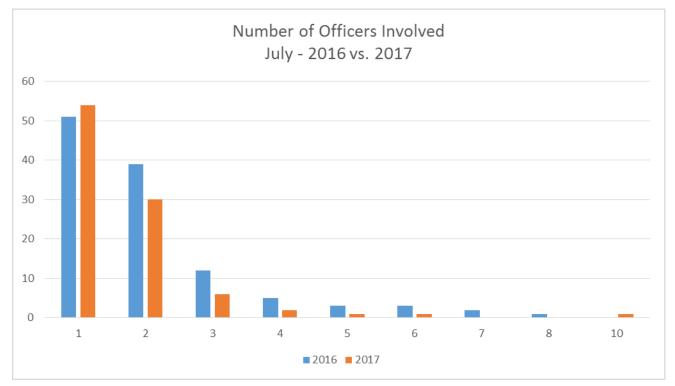

### **2017 QUARTER 3 DATA SUMMARY**

- Calls for Service: 193,735
- Calls resulting in Use of Force: 297 (0.15%)
- Suspects Observed and Reported to SFPD: 9,275
- Total Encounters: 41,213
  - Total Detentions: 16,351
  - o Total Traffic Stops: 24,862
- Total Uses of Force: 622
- 366 officers used force on 350 subjects resulting in a total of 622 uses of force.
- Total Arrests: 5,526
- Total Searches: 9,514 (23% of Total Encounters)
- Department of Police Accountability bias related complaints received: 7