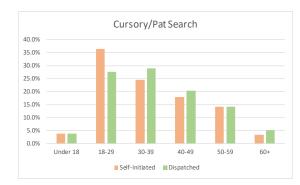

## SEC. 96A.3 (a) (5) TOTAL FOR EACH TYPE OF SEARCH PERFORMED BY AGE FOR DETENTIONS

| SEARCHES by Age for Self-Initiated Deten<br>July 1 - September 30, 2017 |      |        |           |            |          |            |
|-------------------------------------------------------------------------|------|--------|-----------|------------|----------|------------|
| July 1 September 30, 2017                                               |      |        |           |            | % of     | % of Grand |
| DESCRIPTION                                                             | JULY | AUGUST | SEPTEMBER | Total - Q3 | Category | Total      |
| Cursory/ Pat Search                                                     | 202  | 248    | 254       | 704        | 100.0%   | 29.64%     |
| Under 18                                                                | 17   | 7      | 2         | 26         | 3.7%     | 1.09%      |
| 18-29                                                                   | 69   | 97     | 90        | 256        | 36.4%    | 10.78%     |
| 30-39                                                                   | 45   | 53     | 75        | 173        | 24.6%    | 7.28%      |
| 40-49                                                                   | 40   | 39     | 47        | 126        | 17.9%    | 5.31%      |
| 50-59                                                                   | 23   | 44     | 33        | 100        | 14.2%    | 4.21%      |
| 60+                                                                     | 8    | 8      | 7         | 23         | 3.3%     | 0.97%      |
| Search as a result of Probation or Parole                               | 120  | 131    | 115       | 366        | 100.0%   | 15.41%     |
| Under 18                                                                | 2    | 5      | 4         | 11         | 3.0%     | 0.46%      |
| 18-29                                                                   | 46   | 49     | 41        | 136        | 37.2%    | 5.73%      |
| 30-39                                                                   | 45   | 43     | 45        | 133        | 36.3%    | 5.60%      |
| 40-49                                                                   | 15   | 29     | 19        | 63         | 17.2%    | 2.65%      |
| 50-59                                                                   | 9    | 3      | 6         | 18         | 4.9%     | 0.76%      |
| 60+                                                                     | 3    | 2      | 0         | 5          | 1.4%     | 0.21%      |
| Search Incident to Arrest                                               | 325  | 359    | 402       | 1,086      | 100.0%   | 45.73%     |
| Under 18                                                                | 19   | 16     | 12        | 47         | 4.3%     | 1.98%      |
| 18-29                                                                   | 124  | 131    | 145       | 400        | 36.8%    | 16.84%     |
| 30-39                                                                   | 84   | 112    | 116       | 312        | 28.7%    | 13.14%     |
| 40-49                                                                   | 54   | 40     | 77        | 171        | 15.7%    | 7.20%      |
| 50-59                                                                   | 29   | 44     | 40        | 113        | 10.4%    | 4.76%      |
| 60+                                                                     | 15   | 16     | 12        | 43         | 4.0%     | 1.81%      |
| Search w/consent                                                        | 29   | 34     | 35        | 98         | 100.0%   | 4.13%      |
| Under 18                                                                | 0    | 0      | 0         | 0          | 0.0%     | 0.00%      |
| 18-29                                                                   | 10   | 12     | 18        | 40         | 40.8%    | 1.68%      |
| 30-39                                                                   | 11   | 11     | 9         | 31         | 31.6%    | 1.31%      |
| 40-49                                                                   | 4    | 7      | 6         | 17         | 17.3%    | 0.72%      |
| 50-59                                                                   | 2    | 3      | 2         | 7          | 7.1%     | 0.29%      |
| 60+                                                                     | 2    | 1      | 0         | 3          | 3.1%     | 0.13%      |
| Search w/o Consent                                                      | 30   | 53     | 35        | 118        | 100.0%   | 4.97%      |
| Under 18                                                                | 2    | 1      | 2         | 5          | 4.2%     | 0.21%      |
| 18-29                                                                   | 12   | 30     | 14        | 56         | 47.5%    | 2.36%      |
| 30-39                                                                   | 8    | 10     | 7         | 25         | 21.2%    | 1.05%      |
| 40-49                                                                   | 3    | 6      | 6         | 15         | 12.7%    | 0.63%      |
| 50-59                                                                   | 3    | 4      | 4         | 11         | 9.3%     | 0.46%      |
| 60+                                                                     | 2    | 2      | 2         | 6          | 5.1%     | 0.25%      |
| Vehicle Inventory                                                       | 2    | 0      | 1         | 3          | 100.0%   | 0.13%      |
| Under 18                                                                | 0    | 0      | 0         | 0          | 0.0%     | 0.00%      |
| 18-29                                                                   | 1    | 0      | 0         | 1          | 33.3%    | 0.04%      |
| 30-39                                                                   | 0    | 0      | 0         | 0          | 0.0%     | 0.00%      |
| 40-49                                                                   | 1    | 0      | 0         | 2          | 66.7%    | 0.08%      |
| 50-59                                                                   | 0    | 0      | 0         | 0          | 0.0%     | 0.00%      |
| 60+                                                                     | 0    | 0      | 0         | 0          | 0.0%     | 0.00%      |
| Grand Total                                                             | 708  | 825    | 842       | 2,375      | -        | 100.00%    |

#### **SEARCHES by Age for Dispatched Detentions** July 1 - September 30, 2017 % of % of Grand DESCRIPTION JULY AUGUST SEPTEMBER Total - Q3 Category Total Cursory/Pat Search 681 746 733 2,160 100.0% 47.82% Under 18 29 26 28 83 3.8% 1.84% 18-29 173 212 211 596 27.6% 13.19% 30-39 212 29.0% 201 214 627 13.88% 40-49 140 148 20.4% 9.76% 153 441 50-59 90 112 102 304 14.1% 6.73% 37 42 60+ 30 109 5.0% 2.41% 70 Search as a result of Probation or Parole 95 56 221 100.0% 4.89% Under 18 1 0 0 1 0.5% 0.02% 18-29 20 43 13 76 34.4% 1.68% 30-39 30 32 20 82 37.1% 1.82% 40-49 14 39 0.86% 11 14 17.6% 50-59 3 0.42% 8 8 19 8.6% 60+ 2 1 1 4 1.8% 0.09% Search Incident to Arrest 629 632 609 1,870 100.0% 41.40% Under 18 19 8 34 61 3.3% 1.35% 18-29 184 196 196 576 30.8% 12.75% 30-39 179 205 540 28.9% 11.95% 156 40-49 126 130 124 380 20.3% 8.41% 50-59 90 63 71 224 12.0% 4.96% 1.97% 60+ 31 30 28 89 4.8% Search w/consent 46 49 62 157 100.0% 3.48% 0 Under 18 1 1.3% 0.04% 1 2 18-29 18 14 18 50 31.8% 1.11% 30-39 16 21 1.13% 14 51 32.5% 40-49 6 11 8 25 15.9% 0.55% 2 50-59 6 11 19 12.1% 0.42% 4 6.4% 0.22% 60+ 3 3 10 Search w/o Consent 38 34 35 107 100.0% 2.37% Under 18 2 1 2 5 4.7% 0.11% 18-29 6 12 14 32 29.9% 0.71% 7 30-39 14 4 25 23.4% 0.55% 40-49 7 9 7 23 21.5% 0.51% 7 3 15.0% 0.35% 50-59 6 16 2 60+ 2 2 6 5.6% 0.13% Vehicle Inventory 1 0 1 2 100.0% 0.04% 0 0 0 Under 18 0 0.0% 0.00% 18-29 0 1 0 1 50.0% 0.02% 30-39 0 0 1 1 50.0% 0.02% 40-49 0 0 0 0 0.0% 0.00% 50-59 0 0 0.0% 0.00% 0 0 60+ 0 0 0.0% 0 0 0.00% Grand Total 1,465 1,556 1,496 4,517 -100.00%