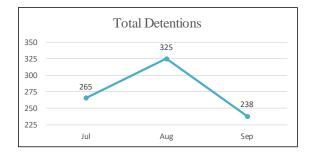

# SEC. 96A.3.(a)(7) THE DATA FOR ENCOUNTERS REQUIRED TO BE REPORTED BY THIS SUBSECTION (a) SHALL BE REPORTED SEPARATELY FOR DETENTIONS AND TRAFFIC STOPS.

| TOTAL ENCOUNTERS 41,213 Total Encounters |        |        |           |        |                          |  |  |  |
|------------------------------------------|--------|--------|-----------|--------|--------------------------|--|--|--|
| July 1 - September 30, 2017              |        |        |           |        |                          |  |  |  |
| Encounters Description                   | JULY   | AUGUST | SEPTEMBER | Total  | % of Total<br>Encounters |  |  |  |
| Detentions - Self-Initiated Activity     | 2,264  | 2,663  | 2,748     | 7,675  | 18.6%                    |  |  |  |
| Detentions - Dispatched Call             | 2,776  | 2,978  | 2,922     | 8,676  | 21.1%                    |  |  |  |
| Total Detentions                         | 5,040  | 5,641  | 5,670     | 16,351 | 39.7%                    |  |  |  |
| Traffic Stops - Self-Initiated Activity  | 8,036  | 8,179  | 7,401     | 23,616 | 57.3%                    |  |  |  |
| Traffic Stops - Dispatched Call          | 388    | 452    | 406       | 1,246  | 3.0%                     |  |  |  |
| Total Traffic Stops                      | 8,424  | 8,631  | 7,807     | 24,862 | 60.3%                    |  |  |  |
| Grand Total                              | 13,464 | 14,272 | 13,477    | 41,213 | 100%                     |  |  |  |