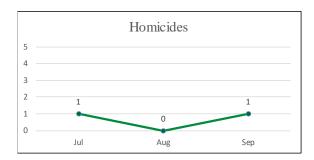

0.5%   |
| Total                 | 410   | 100.0% |

Note: Unknown indicates data not provided in incident report.



Note: Arrests totals do not include arrests at Airport.

#### Ingleside District (Company H) Arrests by Age July - September 2017

| Age      | Total | %    |
|----------|-------|------|
| Under 18 | 21    | 5%   |
| 18-29    | 149   | 36%  |
| 30-39    | 129   | 31%  |
| 40-49    | 54    | 13%  |
| 50-59    | 42    | 10%  |
| 60+      | 12    | 3%   |
| Unknown  | 3     | 1%   |
| Total    | 410   | 100% |

Note: Unknown indicates data not provided in incident report.



Note: Arrests totals do not include arrests at Airport.

## Ingleside District Shootings, Firearm Seizures, Homicides, Part 1 Violent Crimes, Detentions, and Traffic Stops July 1 – September 30, 2017













#### Taraval District (Company I) Uses of Force July - September 2017

| Uses of Force         | Total |
|-----------------------|-------|
| Pointing of Firearms  | 5     |
| Physical Control      | 16    |
| Strike by Object/Fist | 1     |
| Impact Weapon         | 1     |
| OC (Pepper Spray)     | 0     |
| ERIW                  | 0     |
| Firearm               | 0     |
| Other*                | 0     |
| Total Uses of Force   | 23    |
| Total Incidents       | 13    |

Note: Carotid restraint is no longer allowed as a use of force, per SFPD policy.

\*Other includes Handcuffing and Use of Spike Strips

| Time of Day/ |     |     |     |     |     |     |     | Grand |      |
|--------------|-----|-----|-----|-----|-----|-----|-----|-------|------|
| Day of Week  | Sun | Mon |