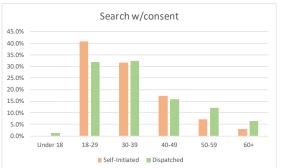

## SEC. 96A.3 (a) (4) TOTAL FOR EACH TYPE OF SEARCH PERFORMED FOR DETENTIONS

| Types of Search Performed - Self-Initiated Detentions |      |        |           |            |            |  |  |  |
|-------------------------------------------------------|------|--------|-----------|------------|------------|--|--|--|
| July 1 - September 30, 2017                           |      |        |           |            |            |  |  |  |
| STOP SEARCH DESCRIPTION                               | JULY | AUGUST | SEPTEMBER | Total - Q3 | % of Total |  |  |  |
| Cursory/ Pat Search                                   | 202  | 248    | 254       | 704        | 29.64%     |  |  |  |
| Search as a result of Probation or Parole             | 120  | 131    | 115       | 366        | 15.41%     |  |  |  |
| Search Incident to Arrest                             | 325  | 359    | 402       | 1,086      | 45.73%     |  |  |  |
| Search w/consent                                      | 29   | 34     | 35        | 98         | 4.13%      |  |  |  |
| Search w/o Consent*                                   | 30   | 53     | 35        | 118        | 4.97%      |  |  |  |
| Vehicle Inventory                                     | 2    | 0      | 1         | 3          | 0.13%      |  |  |  |
| Total                                                 | 708  | 825    | 842       | 2,375      | 100.00%    |  |  |  |

#### Types of Search Performed - Dispatched Detentions

| July 1 - September 30, 2017               |       |        |           |            |            |  |  |  |  |
|-------------------------------------------|-------|--------|-----------|------------|------------|--|--|--|--|
| STOP SEARCH DESCRIPTION                   | JULY  | AUGUST | SEPTEMBER | Total - Q3 | % of Total |  |  |  |  |
| Cursory/ Pat Search                       | 681   | 746    | 733       | 2,160      | 47.82%     |  |  |  |  |
| Search as a result of Probation or Parole | 70    | 95     | 56        | 221        | 4.89%      |  |  |  |  |
| Search Incident to Arrest                 | 629   | 632    | 609       | 1,870      | 41.40%     |  |  |  |  |
| Search w/consent                          | 46    | 49     | 62        | 157        | 3.48%      |  |  |  |  |
| Search w/o Consent*                       | 38    | 34     | 35        | 107        | 2.37%      |  |  |  |  |
| Vehicle Inventory                         | 1     | 0      | 1         | 2          | 0.04%      |  |  |  |  |
| Total                                     | 1,465 | 1,556  | 1,496     | 4,517      | 100.00%    |  |  |  |  |