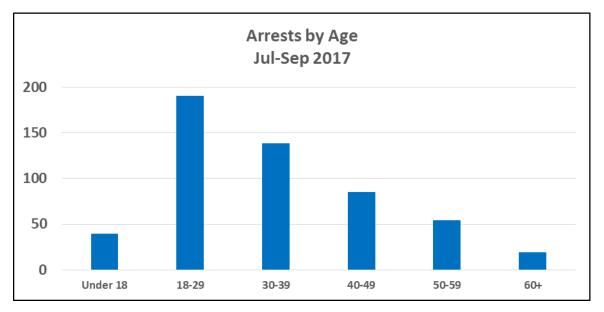

| White Unknown         | 0     | 0.0%   |  |  |  |
| Unknown Female        | 1     | 0.2%   |  |  |  |
| Unknown Male          | 9     | 1.7%   |  |  |  |
| Unknown Race & Gender | 1     | 0.2%   |  |  |  |
| Total                 | 527   | 100.0% |  |  |  |

Note: Unknown indicates data not provided in incident report.



Note: Arrests totals do not include arrests at Airport.

#### Bayview District (Company C) Arrests by Age July - September 2017

| Age      | Total | %    |
|----------|-------|------|
| Under 18 | 39    | 7%   |
| 18-29    | 190   | 36%  |
| 30-39    | 138   | 26%  |
| 40-49    | 85    | 16%  |
| 50-59    | 54    | 10%  |
| 60+      | 19    | 4%   |
| Unknown  | 2     | 0%   |
| Total    | 527   | 100% |

Note: Unknown indicates data not provided in incident report.



Note: Arrests totals do not include arrests at Airport.

# Bayview District Shootings, Firearm Seizures, Homicides, Part 1 Violent Crimes, Detentions, and Traffic Stops July 1 – September 30, 2017













#### Mission District (Company D) Uses of Force July - September 2017

| Uses of Force         | Total |
|-----------------------|-------|
| Pointing of Firearms  | 84    |
| Physical Control      | 39    |
| Strike by Object/Fist | 11    |
| Impact Weapon         | 2     |
| OC (Pepper Spray)     | 0     |
| ERIW                  | 3     |
| Firearm               | 0     |
| Other*                | 0     |
| Total Uses of Force   | 139   |
| Total Incidents       | 64    |

Note: Carotid restraint is no longer allowed as a use of force, per SFPD policy.

\*Other includes Handcuffi