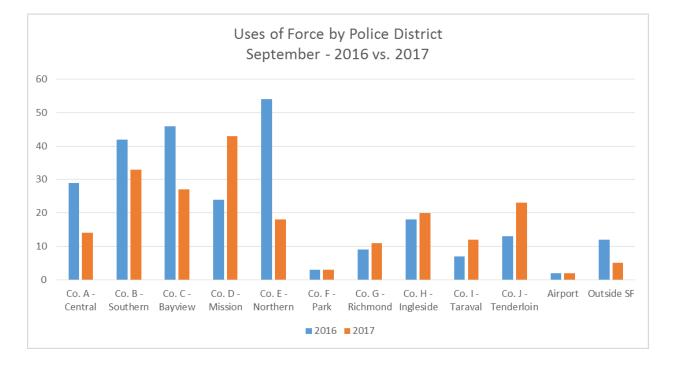

2017



|                    | Sep  | Sep  | %      |
|--------------------|------|------|--------|
| District           | 2016 | 2017 | Change |
| Co. A - Central    | 29   | 14   | -51.7% |
| Co. B - Southern   | 42   | 33   | -21.4% |
| Co. C - Bayview    | 46   | 27   | -41.3% |
| Co. D - Mission    | 24   | 43   | 79.2%  |
| Co. E - Northern   | 54   | 18   | -66.7% |
| Co. F - Park       | 3    | 3    | 0.0%   |
| Co. G - Richmond   | 9    | 11   | 22.2%  |
| Co. H - Ingleside  | 18   | 20   | 11.1%  |
| Co. I - Taraval    | 7    | 12   | 71.4%  |
| Co. J - Tenderloin | 13   | 23   | 76.9%  |
| Airport            | 2    | 2    | 0.0%   |
| Outside SF         | 12   | 5    | -58.3% |
| Total              | 259  | 211  | -18.5% |

# Uses of Force by District September – 2016 vs. 2017



|                    | Number of Subjects |         | %      |
|--------------------|--------------------|---------|--------|
| District           | Q3 2016            | Q3 2017 | Change |
| Co. A - Central    | 42                 | 37      | -11.9% |
| Co. B - Southern   | 66                 | 49      | -25.8% |
| Co. C - Bayview    | 90                 | 40      | -55.6% |
| Co. D - Mission    | 62                 | 74      | 19.4%  |
| Co. E - Northern   | 37                 | 35      | -5.4%  |
| Co. F - Park       | 8                  | 10      | 25.0%  |
| Co. G - Richmond   | 15                 | 16      | 6.7%   |
| Co. H - Ingleside  | 36                 | 38      | 5.6%   |
| Co. I - Taraval    | 9                  | 13      | 44.4%  |
| Co. J - Tenderloin | 43