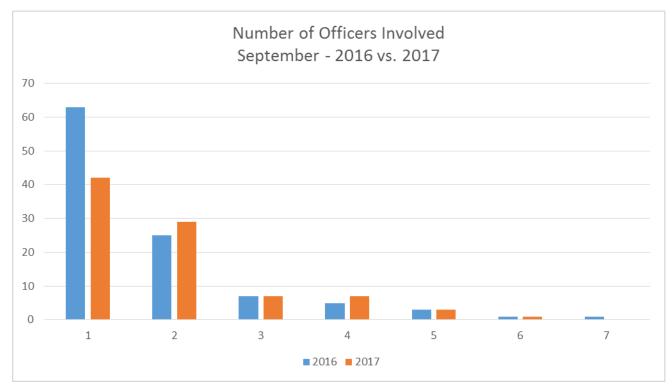

3  | 16.5%    |



# Uses of Force Incidents by Number of Officers Involved September – 2016 vs. 2017

|                          | Number o |      |          |
|--------------------------|----------|------|----------|
| Number of                | Sep      | Sep  |          |
| <b>Officers Involved</b> | 2016     | 2017 | % Change |
| 1                        | 63       | 42   | -33.3%   |
| 2                        | 25       | 29   | 16.0%    |
| 3                        | 7        | 7    | 0.0%     |
| 4                        | 5        | 7    | 40.0%    |
| 5                        | 3        | 3    | 0.0%     |
| 6                        | 1        | 1    | 0.0%     |
| 7                        | 1        | 0    | -100.0%  |
| Total                    | 105      | 89   | -15.2%   |



# Uses of Force Incidents by Number of Subjects Involved July - September: 2016 vs. 2017

|                   | Number o | Number of Incidents |          |  |
|-------------------|----------|---------------------|----------|--|
| Number of         |          |                     |          |  |
| Subjects Involved | Q3 2016  | Q3 2017             | % Change |  |
| 1                 | 252      | 256                 | 1.6%     |  |
| 2                 | 41       | 33                  | -19.5%   |  |
| 3                 | 13       | 3                   | -76.9%   |  |
| 4                 | 6        | 3                   | -50.0%   |  |
| 5                 | 2        | 1                   | -50.0%   |  |
| 6                 | 1        | 0                   | -100.0%  |  |
| 7