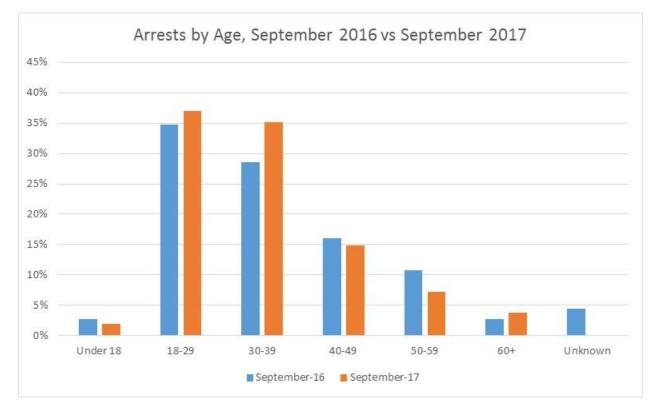

## SEC. 96A.3 (a) (6) TOTAL OF EACH TYPE OF DISPOSITION BY AGE FOR DETENTIONS

| July 1 - September 30 2017 |             |                    |                |              | % Of           | % of Grand       |
|----------------------------|-------------|--------------------|----------------|--------------|----------------|------------------|
| DESCRIPTION                | JULY        | AUGUST             | SEPTEMBER      | Total - Q3   | Category       | Total            |
| Citation                   | 836         | 972                | 929            | 2,737        | 100.0%         | 35.66%           |
| Under 18                   | 5           | 5                  | 9              | 19           | 0.7%           | 0.25%            |
| 18-29                      | 202         | 252                | 210            | 664          | 24.3%          | 8.65%            |
| 30-39                      | 195         | 236                | 228            | 659          | 24.1%          | 8.59%            |
| 40-49                      | 165         | 174                | 202            | 541          | 19.8%          | 7.05%            |
| 50-59<br>60+               | 185<br>84   | 219<br>86          | 186<br>94      | 590<br>264   | 21.6%<br>9.6%  | 7.69%            |
| Field Interview            | 83          | 96                 | 93             | 204          | 100.0%         | 3.54%            |
| Under 18                   | 0           | 1                  | 0              | 1            | 0.4%           | 0.01%            |
| 18-29                      | 35          | 46                 | 36             | 117          | 43.0%          | 1.52%            |
| 30-39                      | 26          | 27                 | 23             | 76           | 27.9%          | 0.99%            |
| 40-49                      | 12          | 16                 | 19             | 47           | 17.3%          | 0.61%            |
| 50-59                      | 9           | 5                  | 13             | 27           | 9.9%           | 0.35%            |
| 60+                        | 1           | 1                  | 2              | 4            | 1.5%           | 0.05%            |
| In Custody Arrest          | 292         | 309                | 336            | 937          | 100.0%         | 12.21%           |
| Under 18                   | 16          | 18                 | 12             | 46           | 4.9%           | 0.60%            |
| 18-29<br>30-39             | 116<br>75   | 119<br>91          | 128<br>98      | 363<br>264   | 38.7%<br>28.2% | 4.73%            |
| 40-49                      | 49          | 38                 | 98<br>64       | 151          | 28.2%          | 3.44%            |
| 50-59                      | 25          | 33                 | 27             | 85           | 9.1%           | 1.11%            |
| 60+                        | 11          | 10                 | 7              | 28           | 3.0%           | 0.36%            |
| Incident Report            | 59          | 58                 | 54             | 171          | 100.0%         | 2.23%            |
| Under 18                   | 8           | 3                  | 2              | 13           | 7.6%           | 0.17%            |
| 18-29                      | 13          | 26                 | 15             | 54           | 31.6%          | 0.70%            |
| 30-39                      | 14          | 14                 | 14             | 42           | 24.6%          | 0.55%            |
| 40-49                      | 15          | 4                  | 17             | 36           | 21.1%          | 0.47%            |
| 50-59<br>60+               | 4           | 8                  | 3              | 15<br>11     | 8.8%<br>6.4%   | 0.20%            |
| Mental Health Detention    | 24          | 44                 | 48             | 116          | 100.0%         | 1.51%            |
| Under 18                   | 0           | 0                  | <b>48</b><br>0 | 0            | 0.0%           | 0.00%            |
| 18-29                      | 5           | 9                  | 14             | 28           | 24.1%          | 0.36%            |
| 30-39                      | 7           | 10                 | 15             | 32           | 27.6%          | 0.42%            |
| 40-49                      | 9           | 11                 | 9              | 29           | 25.0%          | 0.38%            |
| 50-59                      | 2           | 9                  | 9              | 20           | 17.2%          | 0.26%            |
| 60+                        | 1           | 5                  | 1              | 7            | 6.0%           | 0.09%            |
| No Further Action          | 300         | 339                | 344            | 983          | 100.0%         | 12.81%           |
| Under 18                   | 8           | 5                  | 3              | 16           | 1.6%           | 0.21%            |
| 18-29                      | 86          | 119                | 96             | 301          | 30.6%          | 3.92%            |
| 30-39<br>40-49             | 100<br>48   | 94<br>60           | 106<br>68      | 300<br>176   | 30.5%<br>17.9% | 3.91%<br>2.29%   |
| 50-59                      | 40          | 37                 | 49             | 126          | 17.3%          | 1.64%            |
| 60+                        | 18          | 24                 | 22             | 64           | 6.5%           | 0.83%            |
| Released per PC 849(b)     | 88          | 68                 | 71             | 227          | 100.0%         | 2.96%            |
| Under 18                   | 16          | 6                  | 5              | 27           | 11.9%          | 0.35%            |
| 18-29                      | 26          | 28                 | 24             | 78           | 34.4%          | 1.02%            |
| 30-39                      | 19          | 16                 | 17             | 52           | 22.9%          | 0.68%            |
| 40-49                      | 10          | 10                 | 9              | 29           | 12.8%          | 0.38%            |
| 50-59                      | 8           | 6                  | 13             | 27           | 11.9%          | 0.35%            |
| 60+<br>BM/S Arrest         | 9<br>17     | 2<br>18            | 3<br>29        | 14<br>64     | 6.2%           | 0.18%            |
| RWS Arrest<br>Under 18     | 0           | 18                 | 29<br>0        | 0            | 100.0%         | 0.83%            |
| 18-29                      | 8           | 5                  | 11             | 24           | 37.5%          | 0.00%            |
| 30-39                      | 4           | 7                  | 1              | 12           | 18.8%          | 0.16%            |
| 40-49                      | 3           | 0                  | 9              | 12           | 18.8%          | 0.16%            |
| 50-59                      | 1           | 5                  | 8              | 14           | 21.9%          | 0.18%            |
| 60+                        | 1           | 1                  | 0              | 2            | 3.1%           | 0.03%            |
| Warning                    | 565         | 759                | 844            | 2,168        | 100.0%         | 28.25%           |
| Under 18                   | 8           | 18                 | 10             | 36           | 1.7%           | 0.47%            |
| 18-29                      | 178         | 226                | 272            | 676          | 31.2%          | 8.81%            |
| 30-39                      | 184         | 235                | 246            | 665          | 30.7%          | 8.66%            |
| 40-49                      | 92          | 138                | 169            | 399          | 18.4%          | 5.20%            |
| 50-59                      | 71          | 101                | 105            | 277          | 12.8%          | 3.61%            |
| 60+<br>Fotal               | 32<br>2,264 | 41<br><b>2,663</b> | 42<br>2,748    | 115<br>7,675 | 5.3%           | 1.50%<br>100.00% |