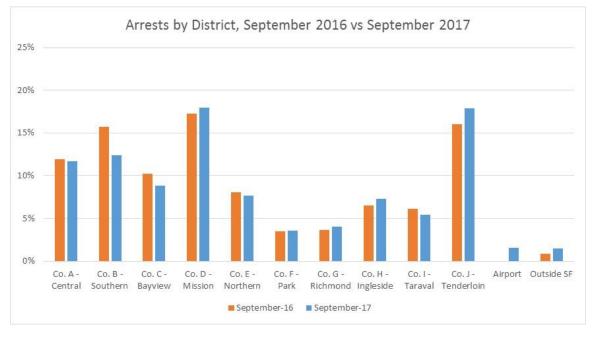

## 2017 Quarter 3 Summary Statistics by District

### 2017 Quarter 3 Summary Statistics by District, continued