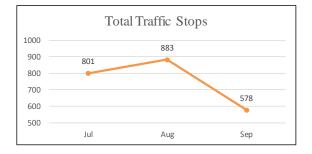

# SEC. 96A.3.(a)(7) THE DATA FOR ENCOUNTERS REQUIRED TO BE REPORTED BY THIS SUBSECTION (a) SHALL BE REPORTED SEPARATELY FOR DETENTIONS AND TRAFFIC STOPS.

| TOTAL ENCOUNTERS 41,213 Total Encounters |        |        |           |        |                          |  |  |  |
|------------------------------------------|--------|--------|-----------|--------|--------------------------|--|--|--|
| July 1 - September 30, 2017              |        |        |           |        |                          |  |  |  |
| Encounters Description                   | JULY   | AUGUST | SEPTEMBER | Total  | % of Total<br>Encounters |  |  |  |
| Detentions - Self-Initiated Activity     | 2,264  | 2,663  | 2,748     | 7,675  | 18.6%                    |  |  |  |
| Detentions - Dispatched Call             | 2,776  | 2,978  | 2,922     | 8,676  | 21.1%                    |  |  |  |
| Total Detentions                         | 5,040  | 5,641  | 5,670     | 16,351 | 39.7%                    |  |  |  |
| Traffic Stops - Self-Initiated Activity  | 8,036  | 8,179  | 7,401     | 23,616 | 57.3%                    |  |  |  |
| Traffic Stops - Dispatched Call          | 388    | 452    | 406       | 1,246  | 3.0%                     |  |  |  |
| Total Traffic Stops                      | 8,424  | 8,631  | 7,807     | 24,862 | 60.3%                    |  |  |  |
| Grand Total                              | 13,464 | 14,272 | 13,477    | 41,213 | 100%                     |  |  |  |