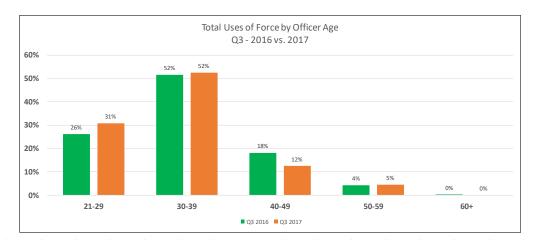

### **2017 QUARTER 3 DATA SUMMARY**

- Calls for Service: 193,735
- Calls resulting in Use of Force: 297 (0.15%)
- Suspects Observed and Reported to SFPD: 9,275
- Total Encounters: 41,213
  - Total Detentions: 16,351
  - o Total Traffic Stops: 24,862
- Total Uses of Force: 622
- 366 officers used force on 350 subjects resulting in a total of 622 uses of force.
- Total Arrests: 5,526
- Total Searches: 9,514 (23% of Total Encounters)
- Department of Police Accountability bias related complaints received: 7