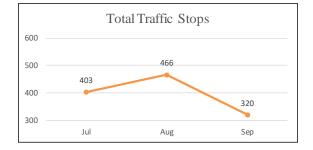

# SEC. 96A.3.(a)(7) THE DATA FOR ENCOUNTERS REQUIRED TO BE REPORTED BY THIS SUBSECTION (a) SHALL BE REPORTED SEPARATELY FOR DETENTIONS AND TRAFFIC STOPS.

| TOTAL ENCOUNTERS 41,213 Total Encounters |        |        |           |        |                          |  |  |  |
|------------------------------------------|--------|--------|-----------|--------|--------------------------|--|--|--|
| July 1 - September 30, 2017              |        |        |           |        |                          |  |  |  |
| Encounters Description                   | JULY   | AUGUST | SEPTEMBER | Total  | % of Total<br>Encounters |  |  |  |
| Detentions - Self-Initiated Activity     | 2,264  | 2,663  | 2,748     | 7,675  | 18.6%                    |  |  |  |
| Detentions - Dispatched Call             | 2,776  | 2,978  | 2,922     | 8,676  | 21.1%                    |  |  |  |
| Total Detentions                         | 5,040  | 5,641  | 5,670     | 16,351 | 39.7%                    |  |  |  |
| Traffic Stops - Self-Initiated Activity  | 8,036  | 8,179  | 7,401     | 23,616 | 57.3%                    |  |  |  |
| Traffic Stops - Dispatched Call          | 388    | 452    | 406       | 1,246  | 3.0%                     |  |  |  |
| Total Traffic Stops                      | 8,424  | 8,631  | 7,807     | 24,862 | 60.3%                    |  |  |  |
| Grand Total                              | 13,464 | 14,272 | 13,477    | 41,213 | 100%                     |  |  |  |