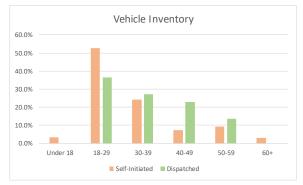

## SEC. 96A.3 (a) (4) TOTAL FOR EACH TYPE OF SEARCH PERFORMED FOR DETENTIONS

| Types of Search Performed - Self-Initiated Detentions |      |        |           |            |            |  |  |  |
|-------------------------------------------------------|------|--------|-----------|------------|------------|--|--|--|
| July 1 - September 30, 2017                           |      |        |           |            |            |  |  |  |
| STOP SEARCH DESCRIPTION                               | JULY | AUGUST | SEPTEMBER | Total - Q3 | % of Total |  |  |  |
| Cursory/ Pat Search                                   | 202  | 248    | 254       | 704        | 29.64%     |  |  |  |
| Search as a result of Probation or Parole             | 120  | 131    | 115       | 366        | 15.41%     |  |  |  |
| Search Incident to Arrest                             | 325  | 359    | 402       | 1,086      | 45.73%     |  |  |  |
| Search w/consent                                      | 29   | 34     | 35        | 98         | 4.13%      |  |  |  |
| Search w/o Consent*                                   | 30   | 53     | 35        | 118        | 4.97%      |  |  |  |
| Vehicle Inventory                                     | 2    | 0      | 1         | 3          | 0.13%      |  |  |  |
| Total                                                 | 708  | 825    | 842       | 2,375      | 100.00%    |  |  |  |

#### Types of Search Performed - Dispatched Detentions

| July 1 - September 30, 2017               |       |        |           |            |            |  |  |  |  |
|-------------------------------------------|-------|--------|-----------|------------|------------|--|--|--|--|
| STOP SEARCH DESCRIPTION                   | JULY  | AUGUST | SEPTEMBER | Total - Q3 | % of Total |  |  |  |  |
| Cursory/ Pat Search                       | 681   | 746    | 733       | 2,160      | 47.82%     |  |  |  |  |
| Search as a result of Probation or Parole | 70    | 95     | 56        | 221        | 4.89%      |  |  |  |  |
| Search Incident to Arrest                 | 629   | 632    | 609       | 1,870      | 41.40%     |  |  |  |  |
| Search w/consent                          | 46    | 49     | 62        | 157        | 3.48%      |  |  |  |  |
| Search w/o Consent*                       | 38    | 34     | 35        | 107        | 2.37%      |  |  |  |  |
| Vehicle Inventory                         | 1     | 0      | 1         | 2          | 0.04%      |  |  |  |  |
| Total                                     | 1,465 | 1,556  | 1,496     | 4,517      | 100.00%    |  |  |  |  |

## SEC. 96A.3 (a) (5) TOTAL FOR EACH TYPE OF SEARCH PERFORMED BY RACE/ETHNICITY FOR DETENTIONS

| July 1 - September 30, 2017               |      |        |           |            |          |            |
|-------------------------------------------|------|--------|-----------|------------|----------|------------|
|                                           |      |        |           |            | % of     | % of Grand |
| DESCRIPTION                               | JULY | AUGUST | SEPTEMBER | Total - Q3 | Category | Total      |
| Cursory/ Pat Search                       | 202  | 248    | 254       | 704        | 100.0%   | 29.64%     |
| Asian or Pacific Islander                 | 8    | 4      | 14        | 26         | 3.7%     | 1.09%      |
| Black                                     | 64   | 74     | 70        | 208        | 29.5%    | 8.76%      |
| Hispanic                                  | 43   | 63     | 70        | 176        | 25.0%    | 7.41%      |
| Native American                           | 0    | 0      | 0         | 0          | 0.0%     | 0.00%      |
| White                                     | 80   | 97     | 78        | 255        | 36.2%    | 10.74%     |
| Unknown                                   | 7    | 10     | 22        | 39         | 5.5%     | 1.64%      |
| Search as a result of Probation or Parole | 120  | 131    | 115       | 366        | 100.0%   | 15.41%     |
| Asian or Pacific Islander                 | 6    | 10     | 7         | 23         | 6.3%     | 0.97%      |
| Black                                     | 58   | 54     | 45        | 157        | 42.9%    | 6.61%      |
| Hispanic                                  | 23   | 17     | 23        | 63         | 17.2%    | 2.65%      |
| Native American                           | 0    | 0      | 0         | 0          | 0.0%     | 0.00%      |
| White                                     | 30   | 44     | 32        | 106        | 29.0%    | 4.46%      |
| Unknown                                   | 3    | 6      | 8         | 17         | 4.6%     | 0.72%      |
| Search Incident to Arrest                 | 325  | 359    | 402       | 1,086      | 100.0%   | 45.73%     |
| Asian or Pacific Islander                 | 14   | 15     | 17        | 46         | 4.2%     | 1.94%      |
| Black                                     | 143  | 148    | 129       | 420        | 38.7%    | 17.68%     |
| Hispanic                                  | 50   | 69     | 83        | 202        | 18.6%    | 8.51%      |
| Native American                           | 1    | 3      | 2         | 6          | 0.6%     | 0.25%      |
| White                                     | 101  | 105    | 153       | 359        | 33.1%    | 15.12%     |
| Unknown                                   | 16   | 19     | 18        | 53         | 4.9%     | 2.23%      |
| Search w/consent                          | 29   | 34     | 35        | 98         | 100.0%   | 4.13%      |
| Asian or Pacific Islander                 | 2    | 7      | 2         | 11         | 11.2%    | 0.46%      |
| Black                                     | 7    | 9      | 14        | 30         | 30.6%    | 1.26%      |
| Hispanic                                  | 9    | 5      | 7         | 21         | 21.4%    | 0.88%      |
| Native American                           | 0    | 0      | 0         | 0          | 0.0%     | 0.00%      |
| White                                     | 9    | 13     | 8         | 30         | 30.6%    | 1.26%      |
| Unknown                                   | 2    | 0      | 4         | 6          | 6.1%     | 0.25%      |
| Search w/o Consent                        | 30   | 53     | 35        | 118        | 100.0%   | 4.97%      |
| Asian or Pacific Islander                 | 0    | 1      | 1         | 2          | 1.7%     | 0.08%      |
| Black                                     | 12   | 21     | 19        | 52         | 44.1%    | 2.19%      |
| Hispanic                                  | 3    | 18     | 3         | 24         | 20.3%    | 1.01%      |
| Native American                           | 0    | 0      | 0         | 0          | 0.0%     | 0.00%      |
| White                                     | 15   | 13     | 12        | 40         | 33.9%    | 1.68%      |
| Unknown                                   | 0    | 0      | 0         | 0          | 0.0%     | 0.00%      |
| Vehicle Inventory                         | 2    | 0      | 1         | 3          | 100.0%   | 0.13%      |
| Asian or Pacific Islander                 | 0    | 0      | 0         | 0          | 0.0%     | 0.00%      |
| Black                                     | 0    | 0      | 1         | 1          | 33.3%    | 0.04%      |
| Hispanic                                  | 2    | 0      | 0         | 2          | 66.7%    | 0.08%      |
| Native American                           | 0    | 0      | 0         | 0          | 0.0%     | 0.00%      |
| White                                     | 0    | 0      | 0         | 0          | 0.0%     | 0.00%      |
| Unknown                                   | 0    | 0      | 0         | 0          | 0.0%     | 0.00%      |
| Grand Total                               | 708  | 825    | 842       | 2,375      | -        | 100.00%    |

## TOTAL FOR EACH TYPE OF SEARCH PERFORMED BY RACE/ETHNICITY FOR DETENTIONS, Contd.

| July 1 - September 30, 2017               |       |        |           |            |          |            |
|-------------------------------------------|-------|--------|-----------|------------|----------|------------|
|                                           |       |        |           |            | % of     | % of Grand |
| DESCRIPTION                               | JULY  | AUGUST | SEPTEMBER | Total - Q3 | Category | Total      |
| Cursory/ Pat Search                       | 681   | 746    | 733       | 2,160      | 100.0%   | 47.82%     |
| Asian or Pacific Islander                 | 35    | 51     | 43        | 129        | 6.0%     | 2.86%      |
| Black                                     | 215   | 243    | 233       | 691        | 32.0%    | 15.30%     |
| Hispanic                                  | 118   | 150    | 125       | 393        | 18.2%    | 8.70%      |
| Native American                           | 2     | 1      | 2         | 5          | 0.2%     | 0.11%      |
| White                                     | 271   | 261    | 277       | 809        | 37.5%    | 17.91%     |
| Unknown                                   | 40    | 40     | 53        | 133        | 6.2%     | 2.94%      |
| Search as a result of Probation or Parole | 70    | 95     | 56        | 221        | 100.0%   | 4.89%      |
| Asian or Pacific Islander                 | 3     | 2      | 1         | 6          | 2.7%     | 0.13%      |
| Black                                     | 25    | 46     | 21        | 92         | 41.6%    | 2.04%      |
| Hispanic                                  | 11    | 8      | 15        | 34         | 15.4%    | 0.75%      |
| Native American                           | 0     | 0      | 0         | 0          | 0.0%     | 0.00%      |
| White                                     | 26    | 34     | 16        | 76         | 34.4%    | 1.68%      |
| Unknown                                   | 5     | 5      | 3         | 13         | 5.9%     | 0.29%      |
| Search Incident to Arrest                 | 629   | 632    | 609       | 1,870      | 100.0%   | 41.40%     |
| Asian or Pacific Islander                 | 57    | 41     | 38        | 136        | 7.3%     | 3.01%      |
| Black                                     | 198   | 208    | 213       | 619        | 33.1%    | 13.70%     |
| Hispanic                                  | 105   | 130    | 122       | 357        | 19.1%    | 7.90%      |
| Native American                           | 2     | 2      | 2         | 6          | 0.3%     | 0.13%      |
| White                                     | 233   | 215    | 205       | 653        | 34.9%    | 14.46%     |
| Unknown                                   | 34    | 36     | 29        | 99         | 5.3%     | 2.19%      |
| Search w/consent                          | 46    | 49     | 62        | 157        | 100.0%   | 3.48%      |
| Asian or Pacific Islander                 | 3     | 3      | 3         | 9          | 5.7%     | 0.20%      |
| Black                                     | 13    | 15     | 19        | 47         | 29.9%    | 1.04%      |
| Hispanic                                  | 6     | 8      | 11        | 25         | 15.9%    | 0.55%      |
| Native American                           | 0     | 0      | 1         | 1          | 0.6%     | 0.02%      |
| White                                     | 20    | 20     | 25        | 65         | 41.4%    | 1.44%      |
| Unknown                                   | 4     | 3      | 3         | 10         | 6.4%     | 0.22%      |
| Search w/o Consent                        | 38    | 34     | 35        | 107        | 100.0%   | 2.37%      |
| Asian or Pacific Islander                 | 2     | 1      | 2         | 5          | 4.7%     | 0.11%      |
| Black                                     | 15    | 13     | 12        | 40         | 37.4%    | 0.89%      |
| Hispanic                                  | 6     | 1      | 5         | 12         | 11.2%    | 0.27%      |
| Native American                           | 0     | 0      | 1         | 1          | 0.9%     | 0.02%      |
| White                                     | 15    | 18     | 14        | 47         | 43.9%    | 1.04%      |
| Unknown                                   | 0     | 1      | 1         | 2          | 1.9%     | 0.04%      |
| Vehicle Inventory                         | 1     | 0      | 1         | 2          | 100.0%   | 0.04%      |
| Asian or Pacific Islander                 | 0     | 0      | 0         | 0          | 0.0%     | 0.00%      |
| Black                                     | 1     | 0      | 1         | 2          | 100.0%   | 0.04%      |
| Hispanic                                  | 0     | 0      | 0         | 0          | 0.0%     | 0.00%      |
| Native American                           | 0     | 0      | 0         | 0          | 0.0%     | 0.00%      |
| White                                     | 0     | 0      | 0         | 0          | 0.0%     | 0.00%      |
| Unknown                                   | 0     | 0      | 0         | 0          | 0.0%     | 0.00%      |
| Grand Total                               | 1,465 | 1,556  | 1,496     | 4,517      | -        | 100.00%    |