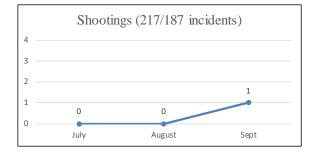

| 0.4%   |
| Total                 | 478   | 100.0% |

Note: Unknown indicates data not provided in incident report.



Note: Arrests totals do not include arrests at Airport.

#### Northern District (Company E) Arrests by Age July - September 2017

| Age      | Total | %    |
|----------|-------|------|
| Under 18 | 16    | 3%   |
| 18-29    | 154   | 32%  |
| 30-39    | 179   | 37%  |
| 40-49    | 67    | 14%  |
| 50-59    | 38    | 8%   |
| 60+      | 21    | 4%   |
| Unknown  | 3     | 1%   |
| Total    | 478   | 100% |

Note: Unknown indicates data not provided in incident report.



Note: Arrests totals do not include arrests at Airport.

# Northern District Shootings, Firearm Seizures, Homicides, Part 1 Violent Crimes, Detentions, and Traffic Stops July 1 – September 30, 2017













## Park District (Company F) Uses of Force July - September 2017

| Uses of Force         | Total |
|-----------------------|-------|
| Pointing of Firearms  | 18    |
| Physical Control      | 5     |
| Strike by Object/Fist | 0     |
| Impact Weapon         | 1     |
| OC (Pepper Spray)     | 0     |
| ERIW                  | 0     |
| Firearm               | 0     |
| Other*                | 1     |
| Total Uses of Force   | 25    |
| Total Incidents       | 9     |

Note: Carotid restraint is no longer allowed as a use of force, per SFPD policy.

\*Other includes Handcuffing and Use of Spike Strips

| Time of Day/ |     |     |     |     |     |     |     | Grand |      |
|--------------|-----|-----|-----|-----|-----|-----|-----|-------|------|
| Day of Week  | Sun | Mon |