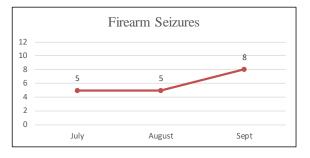

| 0.3%   |
| Total                 | 689   | 100.0% |

Note: Unknown indicates data not provided in incident report.



Note: Arrests totals do not include arrests at Airport.

#### Southern District (Company B) Arrests by Age July - September 2017

| Age      | Total | %    |
|----------|-------|------|
| Under 18 | 16    | 2%   |
| 18-29    | 200   | 29%  |
| 30-39    | 232   | 34%  |
| 40-49    | 135   | 20%  |
| 50-59    | 78    | 11%  |
| 60+      | 24    | 3%   |
| Unknown  | 4     | 1%   |
| Total    | 689   | 100% |

Note: Unknown indicates data not provided in incident report.



Note: Arrests totals do not include arrests at Airport.

# Southern District Shootings, Firearm Seizures, Homicides, Part 1 Violent Crimes, Detentions, and Traffic Stops July 1 – September 30, 2017













## Bayview District (Company C) Uses of Force July - September 2017

| Uses of Force         | Total |
|-----------------------|-------|
| Pointing of Firearms  | 76    |
| Physical Control      | 9     |
| Strike by Object/Fist | 4     |
| Impact Weapon         | 1     |
| OC (Pepper Spray)     | 1     |
| ERIW                  | 0     |
| Firearm               | 0     |
| Other*                | 0     |
| Total Uses of Force   | 91    |
| Total Incidents       | 29    |

Note: Carotid restraint is no longer allowed as a use of force, per SFPD policy.

\*Other includes Handcuffing and Use of Spike Strips

| Time of Day/ |     |     |     |     |     |     |     | Grand |      |
|--------------|-----|-----|-----|-----|-----|-----|-----|-------|------|
| Day of Week  | Sun | Mon |