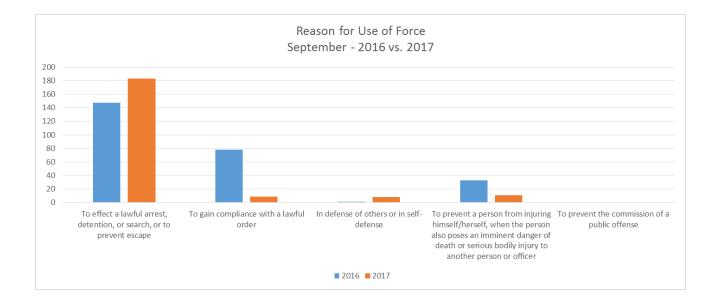

## SEC. 96A.3 (a) (6) TOTAL OF EACH TYPE OF DISPOSITION BY RACE/ETHNICITY FOR DETENTIONS

| DISPOSITION OF SELF-INITIATED D<br>BY RACE/ETHNCITY<br>July 1 - September 30, 2017 | DETENTION |          |           |           |                       |                        |
|------------------------------------------------------------------------------------|-----------|----------|-----------|-----------|-----------------------|------------------------|
| Description                                                                        | JULY      | AUGUST   | SEPTEMBER | Total- Q3 | % of<br>Category      | % of Grand<br>Total    |
| Citation                                                                           | 836       | 972      | 929       | 2,737     | 100.0%                | 35.66%                 |
| Asian or Pacific Islander                                                          | 15        | 37       | 39        | 91        | 3.3%                  | 1.19%                  |
| Black                                                                              | 241       | 287      | 247       | 775       | 28.3%                 | 10.10%                 |
| Hispanic                                                                           | 107       | 83       | 105       | 295       | 10.8%                 | 3.84%                  |
| Native American                                                                    | 2         | 7        | 4         | 13        | 0.5%                  | 0.17%                  |
| White                                                                              | 425       | 506      | 480       | 1,411     | 51.6%                 | 18.38%                 |
| Unknown                                                                            | 46        | 52       | 54        | 152       | 5.6%<br>100.0%        | 1.98%                  |
| Field Interview                                                                    | 83        | 96       | 93        | 272       |                       | 3.54%                  |
| Asian or Pacific Islander<br>Black                                                 | 5         | 2        | 7         | 14        | 5.1%<br>26.8%         | 0.18%                  |
|                                                                                    | 19<br>14  | 30<br>23 | 24<br>13  | 73<br>50  | 26.8%                 | 0.95%<br>0.65%         |
| Hispanic<br>Native American                                                        | 0         | 0        | 2         | 2         | 0.7%                  | 0.03%                  |
| White                                                                              | 44        | 34       | 42        | 120       | 44.1%                 | 1.56%                  |
| Unknown                                                                            | 1         | 54       | 42        | 120       | 44.1%                 | 0.17%                  |
| In Custody Arrest                                                                  | 292       | 309      | 336       | 937       | 100.0%                | 12.21%                 |
| Asian or Pacific Islander                                                          | 12        | 12       | 11        | 35        | 3.7%                  | 0.46%                  |
| Black                                                                              | 135       | 134      | 120       | 389       | 41.5%                 | 5.07%                  |
| Hispanic                                                                           | 45        | 66       | 68        | 179       | 19.1%                 | 2.33%                  |
| Native American                                                                    | 0         | 2        | 2         | 4         | 0.4%                  | 0.05%                  |
| White                                                                              | 89        | 83       | 118       | 290       | 30.9%                 | 3.78%                  |
| Unknown                                                                            | 11        | 12       | 17        | 40        | 4.3%                  | 0.52%                  |
| Incident Report                                                                    | 59        | 58       | 54        | 171       | 100.0%                | 2.23%                  |
| Asian or Pacific Islander                                                          | 2         | 0        | 6         | 8         | 4.7%                  | 0.10%                  |
| Black                                                                              | 28        | 19       | 11        | 58        | 33.9%                 | 0.76%                  |
| Hispanic                                                                           | 5         | 9        | 11        | 25        | 14.6%                 | 0.33%                  |
| Native American                                                                    | 0         | 0        | 0         | 0         | 0.0%                  | 0.00%                  |
| White                                                                              | 22        | 27       | 24        | 73        | 42.7%                 | 0.95%                  |
| Unknown                                                                            | 2         | 3        | 2         | 7         | 4.1%                  | 0.09%                  |
| Mental Health Detention                                                            | 24        | 44       | 48        | 116       | 100.0%                | 1.51%                  |
| Asian or Pacific Islander                                                          | 5         | 3        | 3         | 11        | 9.5%                  | 0.14%                  |
| Black                                                                              | 7         | 7        | 14        | 28        | 24.1%                 | 0.36%                  |
| Hispanic                                                                           | 1         | 2        | 4         | 7         | 6.0%                  | 0.09%                  |
| Native American                                                                    | 0         | 1        | 0         | 1         | 0.9%                  | 0.01%                  |
| White                                                                              | 9         | 30       | 23        | 62        | 53.4%                 | 0.81%                  |
| Unknown<br>No Further Action                                                       | 2<br>300  | 1<br>339 | 4<br>344  | 983       | 6.0%<br><b>100.0%</b> | 0.09%<br><b>12.81%</b> |
| Asian or Pacific Islander                                                          | 300<br>19 | 19       | 344<br>18 | 56        | 5.7%                  | 0.73%                  |
| Black                                                                              | 19        | 19       | 18        | 321       | 32.7%                 | 4.18%                  |
| Hispanic                                                                           | 36        | 48       | 66        | 150       | 15.3%                 | 1.95%                  |
| Native American                                                                    | 0         | 40       | 0         | 130       | 0.1%                  | 0.01%                  |
| White                                                                              | 130       | 145      | 134       | 409       | 41.6%                 | 5.33%                  |
| Unknown                                                                            | 10        | 20       | 16        | 46        | 4.7%                  | 0.60%                  |
| Released per PC 849(b)                                                             | 88        | 68       | 71        | 227       | 100.0%                | 2.96%                  |
| Asian or Pacific Islander                                                          | 1         | 5        | 7         | 13        | 5.7%                  | 0.17%                  |
| Black                                                                              | 46        | 25       | 34        | 105       | 46.3%                 | 1.37%                  |
| Hispanic                                                                           | 19        | 20       | 10        | 49        | 21.6%                 | 0.64%                  |
| Native American                                                                    | 0         | 0        | 0         | 0         | 0.0%                  | 0.00%                  |
| White                                                                              | 21        | 14       | 15        | 50        | 22.0%                 | 0.65%                  |
| Unknown                                                                            | 1         | 4        | 5         | 10        | 4.4%                  | 0.13%                  |
| RWS Arrest                                                                         | 17        | 18       | 29        | 64        | 100.0%                | 0.83%                  |
| Asian or Pacific Islander                                                          | 0         | 0        | 0         | 0         | 0.0%                  | 0.00%                  |
| Black                                                                              | 5         | 7        | 3         | 15        | 23.4%                 | 0.20%                  |
| Hispanic                                                                           | 3         | 1        | 17        | 21        | 32.8%                 | 0.27%                  |
| Native American                                                                    | 0         | 0        | 0         | 0         | 0.0%                  | 0.00%                  |
| White                                                                              | 8         | 8        | 9         | 25        | 39.1%                 | 0.33%                  |
| Unknown                                                                            | 1         | 2        | 0         | 3         | 4.7%                  | 0.04%                  |
| Warning                                                                            | 565       | 759      | 844       | 2,168     | 100.0%                | 28.25%                 |
| Asian or Pacific Islander                                                          | 16<br>151 | 29       | 30        | 75        | 3.5%                  | 0.98%                  |
| Black                                                                              | 151       | 239      | 240       | 630       | 29.1%                 | 8.21%                  |
| Hicpanic                                                                           |           | 100      | 110       | 215       |                       |                        |
| Hispanic<br>Nativo Amorican                                                        | 93        | 109      | 113       | 315       | 14.5%                 | 4.10%                  |
| Native American                                                                    | 93<br>1   | 1        | 2         | 4         | 0.2%                  | 0.05%                  |
|                                                                                    | 93        |          |           |           |                       |                        |

#### DISPOSITION OF DISPATCHED DETENTION BY RACE/ETHNCITY July 1 - September 30, 2017 % of Grand % of Total-Q3 JULY AUGUST SEPTEMBER Category Total Description Citation 290 266 297 853 100.0% 9.83% Asian or Pacific Islander 16 15 16 47 5.5% 0.54% Black 93 84 94 271 31.8% 3.12% 55 49 Hispanic 44 148 17.4% 1.71% Native American 0.2% 0.02% 1 1 0 2 123 104 348 40.8% White 121 4.01% 17 0 43% Unknown 13 37 4 3% Field Interview 94 85 95 274 3.16% 100.0% Asian or Pacific Islander 4 6 6 16 5.8% 0.18% Black 37 24 32 93 33.9% 1.07% Hispanic 9 13 17 39 14.2% 0.45% Native American 0 0 0.4% 0.01% 1 1 White 36 41 38 115 42.0% 1.33% 0.12% Unknown 10 3.6% 1 2 In Custody Arrest 507 525 480 1,512 100.0% 17.43% Asian or Pacific Islander 46 39 30 115 7.6% 1.33% 179 183 169 531 35.1% 6.12% Black 82 104 288 19.0% Hispanic 102 3.32% Native American 0.3% 0.06% 1 2 5 173 170 157 500 White 33.1% 5.76% Unknown 20 0.84% 26 27 73 4.8% Incident Report 156 438 100.0% 5.05% 139 143 Asian or Pacific Islander 10 11 11 32 7.3% 0.37% 40 48 29.7% Black 42 130 1.50% 26 38 25 89 20.3% 1.03% Hispanic Native American 0 0 0 0.0% 0.00% 0 53 60 51 37.4% 1.89% White 164 10 0.27% Unknown 8 5.3% 5 23 286 100.0% Mental Health Detention 270 276 832 9.59% Asian or Pacific Islander 23 29 27 79 9.5% 0.91% Black 53 81 66 200 24.0% 2.31% 26 33 21 9.6% 0.92% Hispanic 80 Native American 0.4% 0 155 0.03% 0 3 138 3 422 129 White 50.7% 4.86% 0.55% Unknown 13 14 21 48 5.8% No Further Action 667 738 721 2,126 100.0% 24.50% Asian or Pacific Islander 40 48 46 134 6.3% 1.54% 221 195 29.5% 7.24% Black 212 628 88 104 112 304 14.3% 3.50% Hispanio Native American 0.4% 0.09% 6 8 1 1 283 318 306 907 42.7% 10.45% White Unknown 43 41 61 145 6.8% 1.67% Released per PC 849(b) 184 212 212 608 100.0% 7.01% Asian or Pacific Islander 17 11 15 43 7.1% 0.50% Black 75 89 86 250 41.1% 2.88% Hispanic 30 42 37 109 17.9% 1.26% Native American 0.0% 0.00% 0 0 0 0 49 58 169 27.8% White 62 1.95% 0.43% Unknown 13 12 12 6.1% 37 RWS Arrest 44 47 54 145 100.0% 1.67% Asian or Pacific Islander 4 1 0 5 3.4% 0.06% Black 10 8 11 29 20.0% 0.33% 16 18 17 51 35.2% 0.59% Hispanio Native American 1.4% 0.02% 0 1 1 12 20 47 32.4% 15 0.54% White 0.13% Unknown 7.6% 11 1 5 5 581 644 663 1,888 100.0% 21.76% Warning Asian or Pacific Islander 24 31 36 91 4.8% 1.05% Black 194 209 189 592 31.4% 6.82% 14.2% 3.10% Hispanic 75 85 109 269 Native American 0.01% 0 0.1% 1 0 1 252 43.2% 298 266 816 9.41% White 6.3% 40 Unknown 44 119 1.37% 35 Total 2,776 2.978 2.922 8.676 100.00%