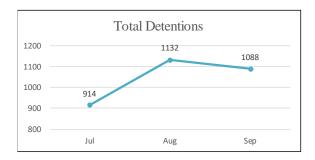

# SEC. 96A.3.(a)(7) THE DATA FOR ENCOUNTERS REQUIRED TO BE REPORTED BY THIS SUBSECTION (a) SHALL BE REPORTED SEPARATELY FOR DETENTIONS AND TRAFFIC STOPS.

| TOTAL ENCOUNTERS 41,213 Total Encounters |        |        |           |        |                          |  |  |  |
|------------------------------------------|--------|--------|-----------|--------|--------------------------|--|--|--|
| July 1 - September 30, 2017              |        |        |           |        |                          |  |  |  |
| Encounters Description                   | JULY   | AUGUST | SEPTEMBER | Total  | % of Total<br>Encounters |  |  |  |
| Detentions - Self-Initiated Activity     | 2,264  | 2,663  | 2,748     | 7,675  | 18.6%                    |  |  |  |
| Detentions - Dispatched Call             | 2,776  | 2,978  | 2,922     | 8,676  | 21.1%                    |  |  |  |
| Total Detentions                         | 5,040  | 5,641  | 5,670     | 16,351 | 39.7%                    |  |  |  |
| Traffic Stops - Self-Initiated Activity  | 8,036  | 8,179  | 7,401     | 23,616 | 57.3%                    |  |  |  |
| Traffic Stops - Dispatched Call          | 388    | 452    | 406       | 1,246  | 3.0%                     |  |  |  |
| Total Traffic Stops                      | 8,424  | 8,631  | 7,807     | 24,862 | 60.3%                    |  |  |  |
| Grand Total                              | 13,464 | 14,272 | 13,477    | 41,213 | 100%                     |  |  |  |