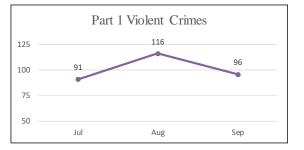

0.2%   |
| Total                 | 955   | 100.0% |

Note: Unknown indicates data not provided in incident report.



Note: Arrests totals do not include arrests at Airport.

#### Mission District (Company D) Arrests by Age July - September 2017

| Age      | Total | %    |
|----------|-------|------|
| Under 18 | 24    | 3%   |
| 18-29    | 384   | 40%  |
| 30-39    | 267   | 28%  |
| 40-49    | 138   | 14%  |
| 50-59    | 104   | 11%  |
| 60+      | 31    | 3%   |
| Unknown  | 7     | 1%   |
| Total    | 955   | 100% |

Note: Unknown indicates data not provided in incident report.



Note: Arrests totals do not include arrests at Airport.

# Mission District Shootings, Firearm Seizures, Homicides, Part 1 Violent Crimes, Detentions, and Traffic Stops July 1 – September 30, 2017













## Northern District (Company E) Uses of Force July - September 2017

| Uses of Force         | Total |
|-----------------------|-------|
| Pointing of Firearms  | 42    |
| Physical Control      | 12    |
| Strike by Object/Fist | 2     |
| Impact Weapon         | 1     |
| OC (Pepper Spray)     | 0     |
| ERIW                  | 0     |
| Firearm               | 0     |
| Other*                | 0     |
| Total Uses of Force   | 57    |
| Total Incidents       | 27    |

Note: Carotid restraint is no longer allowed as a use of force, per SFPD policy.

\*Other includes Handcuffing and Use of Spike Strips

| Time of Day/ |     |     |     |     |     |     |     | Grand |      |
|--------------|-----|-----|-----|-----|-----|-----|-----|-------|------|
| Day of Week  | Sun | Mon | Tue