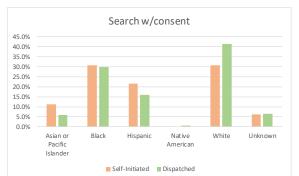

## SEC. 96A.3 (a) (5) TOTAL FOR EACH TYPE OF SEARCH PERFORMED BY RACE/ETHNICITY FOR DETENTIONS

| July 1 - September 30, 2017               |      |        |           |            |          |            |
|-------------------------------------------|------|--------|-----------|------------|----------|------------|
|                                           |      |        |           |            | % of     | % of Grand |
| DESCRIPTION                               | JULY | AUGUST | SEPTEMBER | Total - Q3 | Category | Total      |
| Cursory/ Pat Search                       | 202  | 248    | 254       | 704        | 100.0%   | 29.64%     |
| Asian or Pacific Islander                 | 8    | 4      | 14        | 26         | 3.7%     | 1.09%      |
| Black                                     | 64   | 74     | 70        | 208        | 29.5%    | 8.76%      |
| Hispanic                                  | 43   | 63     | 70        | 176        | 25.0%    | 7.41%      |
| Native American                           | 0    | 0      | 0         | 0          | 0.0%     | 0.00%      |
| White                                     | 80   | 97     | 78        | 255        | 36.2%    | 10.74%     |
| Unknown                                   | 7    | 10     | 22        | 39         | 5.5%     | 1.64%      |
| Search as a result of Probation or Parole | 120  | 131    | 115       | 366        | 100.0%   | 15.41%     |
| Asian or Pacific Islander                 | 6    | 10     | 7         | 23         | 6.3%     | 0.97%      |
| Black                                     | 58   | 54     | 45        | 157        | 42.9%    | 6.61%      |
| Hispanic                                  | 23   | 17     | 23        | 63         | 17.2%    | 2.65%      |
| Native American                           | 0    | 0      | 0         | 0          | 0.0%     | 0.00%      |
| White                                     | 30   | 44     | 32        | 106        | 29.0%    | 4.46%      |
| Unknown                                   | 3    | 6      | 8         | 17         | 4.6%     | 0.72%      |
| Search Incident to Arrest                 | 325  | 359    | 402       | 1,086      | 100.0%   | 45.73%     |
| Asian or Pacific Islander                 | 14   | 15     | 17        | 46         | 4.2%     | 1.94%      |
| Black                                     | 143  | 148    | 129       | 420        | 38.7%    | 17.68%     |
| Hispanic                                  | 50   | 69     | 83        | 202        | 18.6%    | 8.51%      |
| Native American                           | 1    | 3      | 2         | 6          | 0.6%     | 0.25%      |
| White                                     | 101  | 105    | 153       | 359        | 33.1%    | 15.12%     |
| Unknown                                   | 16   | 19     | 18        | 53         | 4.9%     | 2.23%      |
| Search w/consent                          | 29   | 34     | 35        | 98         | 100.0%   | 4.13%      |
| Asian or Pacific Islander                 | 2    | 7      | 2         | 11         | 11.2%    | 0.46%      |
| Black                                     | 7    | 9      | 14        | 30         | 30.6%    | 1.26%      |
| Hispanic                                  | 9    | 5      | 7         | 21         | 21.4%    | 0.88%      |
| Native American                           | 0    | 0      | 0         | 0          | 0.0%     | 0.00%      |
| White                                     | 9    | 13     | 8         | 30         | 30.6%    | 1.26%      |
| Unknown                                   | 2    | 0      | 4         | 6          | 6.1%     | 0.25%      |
| Search w/o Consent                        | 30   | 53     | 35        | 118        | 100.0%   | 4.97%      |
| Asian or Pacific Islander                 | 0    | 1      | 1         | 2          | 1.7%     | 0.08%      |
| Black                                     | 12   | 21     | 19        | 52         | 44.1%    | 2.19%      |
| Hispanic                                  | 3    | 18     | 3         | 24         | 20.3%    | 1.01%      |
| Native American                           | 0    | 0      | 0         | 0          | 0.0%     | 0.00%      |
| White                                     | 15   | 13     | 12        | 40         | 33.9%    | 1.68%      |
| Unknown                                   | 0    | 0      | 0         | 0          | 0.0%     | 0.00%      |
| Vehicle Inventory                         | 2    | 0      | 1         | 3          | 100.0%   | 0.13%      |
| Asian or Pacific Islander                 | 0    | 0      | 0         | 0          | 0.0%     | 0.00%      |
| Black                                     | 0    | 0      | 1         | 1          | 33.3%    | 0.04%      |
| Hispanic                                  | 2    | 0      | 0         | 2          | 66.7%    | 0.08%      |
| Native American                           | 0    | 0      | 0         | 0          | 0.0%     | 0.00%      |
| White                                     | 0    | 0      | 0         | 0          | 0.0%     | 0.00%      |
| Unknown                                   | 0    | 0      | 0         | 0          | 0.0%     | 0.00%      |
| Grand Total                               | 708  | 825    | 842       | 2,375      | -        | 100.00%    |

## TOTAL FOR EACH TYPE OF SEARCH PERFORMED BY RACE/ETHNICITY FOR DETENTIONS, Contd.

| July 1 - September 30, 2017               |       |        |           |            |          |            |
|-------------------------------------------|-------|--------|-----------|------------|----------|------------|
|                                           |       |        |           |            | % of     | % of Grand |
| DESCRIPTION                               | JULY  | AUGUST | SEPTEMBER | Total - Q3 | Category | Total      |
| Cursory/ Pat Search                       | 681   | 746    | 733       | 2,160      | 100.0%   | 47.82%     |
| Asian or Pacific Islander                 | 35    | 51     | 43        | 129        | 6.0%     | 2.86%      |
| Black                                     | 215   | 243    | 233       | 691        | 32.0%    | 15.30%     |
| Hispanic                                  | 118   | 150    | 125       | 393        | 18.2%    | 8.70%      |
| Native American                           | 2     | 1      | 2         | 5          | 0.2%     | 0.11%      |
| White                                     | 271   | 261    | 277       | 809        | 37.5%    | 17.91%     |
| Unknown                                   | 40    | 40     | 53        | 133        | 6.2%     | 2.94%      |
| Search as a result of Probation or Parole | 70    | 95     | 56        | 221        | 100.0%   | 4.89%      |
| Asian or Pacific Islander                 | 3     | 2      | 1         | 6          | 2.7%     | 0.13%      |
| Black                                     | 25    | 46     | 21        | 92         | 41.6%    | 2.04%      |
| Hispanic                                  | 11    | 8      | 15        | 34         | 15.4%    | 0.75%      |
| Native American                           | 0     | 0      | 0         | 0          | 0.0%     | 0.00%      |
| White                                     | 26    | 34     | 16        | 76         | 34.4%    | 1.68%      |
| Unknown                                   | 5     | 5      | 3         | 13         | 5.9%     | 0.29%      |
| Search Incident to Arrest                 | 629   | 632    | 609       | 1,870      | 100.0%   | 41.40%     |
| Asian or Pacific Islander                 | 57    | 41     | 38        | 136        | 7.3%     | 3.01%      |
| Black                                     | 198   | 208    | 213       | 619        | 33.1%    | 13.70%     |
| Hispanic                                  | 105   | 130    | 122       | 357        | 19.1%    | 7.90%      |
| Native American                           | 2     | 2      | 2         | 6          | 0.3%     | 0.13%      |
| White                                     | 233   | 215    | 205       | 653        | 34.9%    | 14.46%     |
| Unknown                                   | 34    | 36     | 29        | 99         | 5.3%     | 2.19%      |
| Search w/consent                          | 46    | 49     | 62        | 157        | 100.0%   | 3.48%      |
| Asian or Pacific Islander                 | 3     | 3      | 3         | 9          | 5.7%     | 0.20%      |
| Black                                     | 13    | 15     | 19        | 47         | 29.9%    | 1.04%      |
| Hispanic                                  | 6     | 8      | 11        | 25         | 15.9%    | 0.55%      |
| Native American                           | 0     | 0      | 1         | 1          | 0.6%     | 0.02%      |
| White                                     | 20    | 20     | 25        | 65         | 41.4%    | 1.44%      |
| Unknown                                   | 4     | 3      | 3         | 10         | 6.4%     | 0.22%      |
| Search w/o Consent                        | 38    | 34     | 35        | 107        | 100.0%   | 2.37%      |
| Asian or Pacific Islander                 | 2     | 1      | 2         | 5          | 4.7%     | 0.11%      |
| Black                                     | 15    | 13     | 12        | 40         | 37.4%    | 0.89%      |
| Hispanic                                  | 6     | 1      | 5         | 12         | 11.2%    | 0.27%      |
| Native American                           | 0     | 0      | 1         | 1          | 0.9%     | 0.02%      |
| White                                     | 15    | 18     | 14        | 47         | 43.9%    | 1.04%      |
| Unknown                                   | 0     | 1      | 1         | 2          | 1.9%     | 0.04%      |
| Vehicle Inventory                         | 1     | 0      | 1         | 2          | 100.0%   | 0.04%      |
| Asian or Pacific Islander                 | 0     | 0      | 0         | 0          | 0.0%     | 0.00%      |
| Black                                     | 1     | 0      | 1         | 2          | 100.0%   | 0.04%      |
| Hispanic                                  | 0     | 0      | 0         | 0          | 0.0%     | 0.00%      |
| Native American                           | 0     | 0      | 0         | 0          | 0.0%     | 0.00%      |
| White                                     | 0     | 0      | 0         | 0          | 0.0%     | 0.00%      |
| Unknown                                   | 0     | 0      | 0         | 0          | 0.0%     | 0.00%      |
| Grand Total                               | 1,465 | 1,556  | 1,496     | 4,517      | -        | 100.00%    |