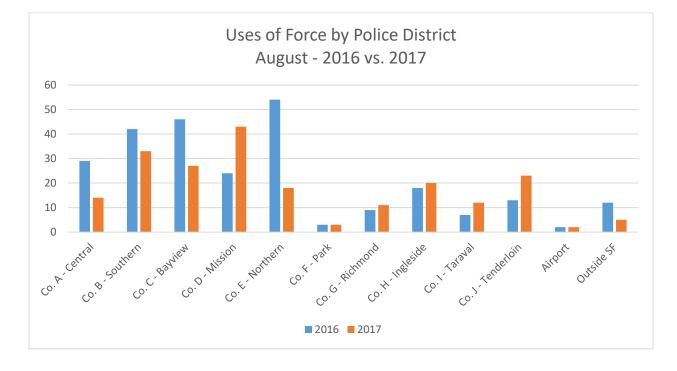

s. 2017



|                    | Aug  | Aug  | %      |
|--------------------|------|------|--------|
| District           | 2016 | 2017 | Change |
| Co. A - Central    | 19   | 23   | 21.1%  |
| Co. B - Southern   | 53   | 26   | -50.9% |
| Co. C - Bayview    | 63   | 36   | -42.9% |
| Co. D - Mission    | 35   | 51   | 45.7%  |
| Co. E - Northern   | 29   | 24   | -17.2% |
| Co. F - Park       | 7    | 5    | -28.6% |
| Co. G - Richmond   | 8    | 11   | 37.5%  |
| Co. H - Ingleside  | 21   | 20   | -4.8%  |
| Co. I - Taraval    | 17   | 5    | -70.6% |
| Co. J - Tenderloin | 28   | 13   | -53.6% |
| Airport            | 6    | 5    | -16.7% |
| Outside SF         | 2    | 2    | 0.0%   |
| Total              | 288  | 221  | -23.3% |

# Uses of Force by District August – 2016 vs. 2017



|                    | Sep  | Sep  | %      |
|--------------------|------|------|--------|
| District           | 2016 | 2017 | Change |
| Co. A - Central    | 29   | 14   | -51.7% |
| Co. B - Southern   | 42   | 33   | -21.4% |
| Co. C - Bayview    | 46   | 27   | -41.3% |
| Co. D - Mission    | 24   | 43   | 79.2%  |
| Co. E - Northern   | 54   | 18   | -66.7% |
| Co. F - Park       | 3    | 3    | 0.0%   |
| Co. G - Richmond   | 9    | 11   | 22.2%  |
| Co. H - Ingleside  | 18   | 20   | 11.1%  |
| Co. I - Taraval    | 7    | 12   | 71.4%  |
| Co. J - Tenderloin | 13   | 23   | 76.9%  |
| Airport            | 2    | 2    | 0.0%   |
| Outside SF         | 12   | 5    | -58.3% |
| Total              | 259  | 211  | -18.5% |

# Uses of Force by District September – 2016 vs. 2017



|