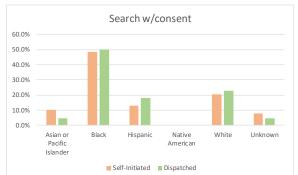

## SEC. 96A.3 (a) (4) TOTAL FOR EACH TYPE OF SEARCH PERFORMED FOR DETENTIONS

| Types of Search Performed - Self-Initiated Detentions |      |        |           |            |            |  |  |  |
|-------------------------------------------------------|------|--------|-----------|------------|------------|--|--|--|
| July 1 - September 30, 2017                           |      |        |           |            |            |  |  |  |
| STOP SEARCH DESCRIPTION                               | JULY | AUGUST | SEPTEMBER | Total - Q3 | % of Total |  |  |  |
| Cursory/ Pat Search                                   | 202  | 248    | 254       | 704        | 29.64%     |  |  |  |
| Search as a result of Probation or Parole             | 120  | 131    | 115       | 366        | 15.41%     |  |  |  |
| Search Incident to Arrest                             | 325  | 359    | 402       | 1,086      | 45.73%     |  |  |  |
| Search w/consent                                      | 29   | 34     | 35        | 98         | 4.13%      |  |  |  |
| Search w/o Consent*                                   | 30   | 53     | 35        | 118        | 4.97%      |  |  |  |
| Vehicle Inventory                                     | 2    | 0      | 1         | 3          | 0.13%      |  |  |  |
| Total                                                 | 708  | 825    | 842       | 2,375      | 100.00%    |  |  |  |

#### Types of Search Performed - Dispatched Detentions

| July 1 - September 30, 2017               |       |        |           |            |            |  |  |  |  |
|-------------------------------------------|-------|--------|-----------|------------|------------|--|--|--|--|
| STOP SEARCH DESCRIPTION                   | JULY  | AUGUST | SEPTEMBER | Total - Q3 | % of Total |  |  |  |  |
| Cursory/ Pat Search                       | 681   | 746    | 733       | 2,160      | 47.82%     |  |  |  |  |
| Search as a result of Probation or Parole | 70    | 95     | 56        | 221        | 4.89%      |  |  |  |  |
| Search Incident to Arrest                 | 629   | 632    | 609       | 1,870      | 41.40%     |  |  |  |  |
| Search w/consent                          | 46    | 49     | 62        | 157        | 3.48%      |  |  |  |  |
| Search w/o Consent*                       | 38    | 34     | 35        | 107        | 2.37%      |  |  |  |  |
| Vehicle Inventory                         | 1     | 0      | 1         | 2          | 0.04%      |  |  |  |  |
| Total                                     | 1,465 | 1,556  | 1,496     | 4,517      | 100.00%    |  |  |  |  |

## SEC. 96A.3 (a) (5) TOTAL FOR EACH TYPE OF SEARCH PERFORMED BY RACE/ETHNICITY FOR DETENTIONS

| July 1 - September 30, 2017               |      |        |           |            |          |            |
|-------------------------------------------|------|--------|-----------|------------|----------|------------|
|                                           |      |        |           |            | % of     | % of Grand |
| DESCRIPTION                               | JULY | AUGUST | SEPTEMBER | Total - Q3 | Category | Total      |
| Cursory/ Pat Search                       | 202  | 248    | 254       | 704        | 100.0%   | 29.64%     |
| Asian or Pacific Islander                 | 8    | 4      | 14        | 26         | 3.7%     | 1.09%      |
| Black                                     | 64   | 74     | 70        | 208        | 29.5%    | 8.76%      |
| Hispanic                                  | 43   | 63     | 70        | 176        | 25.0%    | 7.41%      |
| Native American                           | 0    | 0      | 0         | 0          | 0.0%     | 0.00%      |
| White                                     | 80   | 97     | 78        | 255        | 36.2%    | 10.74%     |
| Unknown                                   | 7    | 10     | 22        | 39         | 5.5%     | 1.64%      |
| Search as a result of Probation or Parole | 120  | 131    | 115       | 366        | 100.0%   | 15.41%     |
| Asian or Pacific Islander                 | 6    | 10     | 7         | 23         | 6.3%     | 0.97%      |
| Black                                     | 58   | 54     | 45        | 157        | 42.9%    | 6.61%      |
| Hispanic                                  | 23   | 17     | 23        | 63         | 17.2%    | 2.65%      |
| Native American                           | 0    | 0      | 0         | 0          | 0.0%     | 0.00%      |
| White                                     | 30   | 44     | 32        | 106        | 29.0%    | 4.46%      |
| Unknown                                   | 3    | 6      | 8         | 17         | 4.6%     | 0.72%      |
| Search Incident to Arrest                 | 325  | 359    | 402       | 1,086      | 100.0%   | 45.73%     |
| Asian or Pacific Islander                 | 14   | 15     | 17        | 46         | 4.2%     | 1.94%      |
| Black                                     | 143  | 148    | 129       | 420        | 38.7%    | 17.68%     |
| Hispanic                                  | 50   | 69     | 83        | 202        | 18.6%    | 8.51%      |
| Native American                           | 1    | 3      | 2         | 6          | 0.6%     | 0.25%      |
| White                                     | 101  | 105    | 153       | 359        | 33.1%    | 15.12%     |
| Unknown                                   | 16   | 19     | 18        | 53         | 4.9%     | 2.23%      |
| Search w/consent                          | 29   | 34     | 35        | 98         | 100.0%   | 4.13%      |
| Asian or Pacific Islander                 | 2    | 7      | 2         | 11         | 11.2%    | 0.46%      |
| Black                                     | 7    | 9      | 14        | 30         | 30.6%    | 1.26%      |
| Hispanic                                  | 9    | 5      | 7         | 21         | 21.4%    | 0.88%      |
| Native American                           | 0    | 0      | 0         | 0          | 0.0%     | 0.00%      |
| White                                     | 9    | 13     | 8         | 30         | 30.6%    | 1.26%      |
| Unknown                                   | 2    | 0      | 4         | 6          | 6.1%     | 0.25%      |
| Search w/o Consent                        | 30   | 53     | 35        | 118        | 100.0%   | 4.97%      |
| Asian or Pacific Islander                 | 0    | 1      | 1         | 2          | 1.7%     | 0.08%      |
| Black                                     | 12   | 21     | 19        | 52         | 44.1%    | 2.19%      |
| Hispanic                                  | 3    | 18     | 3         | 24         | 20.3%    | 1.01%      |
| Native American                           | 0    | 0      | 0         | 0          | 0.0%     | 0.00%      |
| White                                     | 15   | 13     | 12        | 40         | 33.9%    | 1.68%      |
| Unknown                                   | 0    | 0      | 0         | 0          | 0.0%     | 0.00%      |
| Vehicle Inventory                         | 2    | 0      | 1         | 3          | 100.0%   | 0.13%      |
| Asian or Pacific Islander                 | 0    | 0      | 0         | 0          | 0.0%     | 0.00%      |
| Black                                     | 0    | 0      | 1         | 1          | 33.3%    | 0.04%      |
| Hispanic                                  | 2    | 0      | 0         | 2          | 66.7%    | 0.08%      |
| Native American                           | 0    | 0      | 0         | 0          | 0.0%     | 0.00%      |
| White                                     | 0    | 0      | 0         | 0          | 0.0%     | 0.00%      |
| Unknown                                   | 0    | 0      | 0         | 0          | 0.0%     | 0.00%      |
| Grand Total                               | 708  | 825    | 842       | 2,375      | -        | 100.00%    |

## TOTAL FOR EACH TYPE OF SEARCH PERFORMED BY RACE/ETHNICITY FOR DETENTIONS, Contd.

| July 1 - September 30, 2017               |       |        |           |            |          |            |
|-------------------------------------------|-------|--------|-----------|------------|----------|------------|
|                                           |       |        |           |            | % of     | % of Grand |
| DESCRIPTION                               | JULY  | AUGUST | SEPTEMBER | Total - Q3 | Category | Total      |
| Cursory/ Pat Search                       | 681   | 746    | 733       | 2,160      | 100.0%   | 47.82%     |
| Asian or Pacific Islander                 | 35    | 51     | 43        | 129        | 6.0%     | 2.86%      |
| Black                                     | 215   | 243    | 233       | 691        | 32.0%    | 15.30%     |
| Hispanic                                  | 118   | 150    | 125       | 393        | 18.2%    | 8.70%      |
| Native American                           | 2     | 1      | 2         | 5          | 0.2%     | 0.11%      |
| White                                     | 271   | 261    | 277       | 809        | 37.5%    | 17.91%     |
| Unknown                                   | 40    | 40     | 53        | 133        | 6.2%     | 2.94%      |
| Search as a result of Probation or Parole | 70    | 95     | 56        | 221        | 100.0%   | 4.89%      |
| Asian or Pacific Islander                 | 3     | 2      | 1         | 6          | 2.7%     | 0.13%      |
| Black                                     | 25    | 46     | 21        | 92         | 41.6%    | 2.04%      |
| Hispanic                                  | 11    | 8      | 15        | 34         | 15.4%    | 0.75%      |
| Native American                           | 0     | 0      | 0         | 0          | 0.0%     | 0.00%      |
| White                                     | 26    | 34     | 16        | 76         | 34.4%    | 1.68%      |
| Unknown                                   | 5     | 5      | 3         | 13         | 5.9%     | 0.29%      |
| Search Incident to Arrest                 | 629   | 632    | 609       | 1,870      | 100.0%   | 41.40%     |
| Asian or Pacific Islander                 | 57    | 41     | 38        | 136        | 7.3%     | 3.01%      |
| Black                                     | 198   | 208    | 213       | 619        | 33.1%    | 13.70%     |
| Hispanic                                  | 105   | 130    | 122       | 357        | 19.1%    | 7.90%      |
| Native American                           | 2     | 2      | 2         | 6          | 0.3%     | 0.13%      |
| White                                     | 233   | 215    | 205       | 653        | 34.9%    | 14.46%     |
| Unknown                                   | 34    | 36     | 29        | 99         | 5.3%     | 2.19%      |
| Search w/consent                          | 46    | 49     | 62        | 157        | 100.0%   | 3.48%      |
| Asian or Pacific Islander                 | 3     | 3      | 3         | 9          | 5.7%     | 0.20%      |
| Black                                     | 13    | 15     | 19        | 47         | 29.9%    | 1.04%      |
| Hispanic                                  | 6     | 8      | 11        | 25         | 15.9%    | 0.55%      |
| Native American                           | 0     | 0      | 1         | 1          | 0.6%     | 0.02%      |
| White                                     | 20    | 20     | 25        | 65         | 41.4%    | 1.44%      |
| Unknown                                   | 4     | 3      | 3         | 10         | 6.4%     | 0.22%      |
| Search w/o Consent                        | 38    | 34     | 35        | 107        | 100.0%   | 2.37%      |
| Asian or Pacific Islander                 | 2     | 1      | 2         | 5          | 4.7%     | 0.11%      |
| Black                                     | 15    | 13     | 12        | 40         | 37.4%    | 0.89%      |
| Hispanic                                  | 6     | 1      | 5         | 12         | 11.2%    | 0.27%      |
| Native American                           | 0     | 0      | 1         | 1          | 0.9%     | 0.02%      |
| White                                     | 15    | 18     | 14        | 47         | 43.9%    | 1.04%      |
| Unknown                                   | 0     | 1      | 1         | 2          | 1.9%     | 0.04%      |
| Vehicle Inventory                         | 1     | 0      | 1         | 2          | 100.0%   | 0.04%      |
| Asian or Pacific Islander                 | 0     | 0      | 0         | 0          | 0.0%     | 0.00%      |
| Black                                     | 1     | 0      | 1         | 2          | 100.0%   | 0.04%      |
| Hispanic                                  | 0     | 0      | 0         | 0          | 0.0%     | 0.00%      |
| Native American                           | 0     | 0      | 0         | 0          | 0.0%     | 0.00%      |
| White                                     | 0     | 0      | 0         | 0          | 0.0%     | 0.00%      |
| Unknown                                   | 0     | 0      | 0         | 0          | 0.0%     | 0.00%      |
| Grand Total                               | 1,465 | 1,556  | 1,496     | 4,517      | -        | 100.00%    |