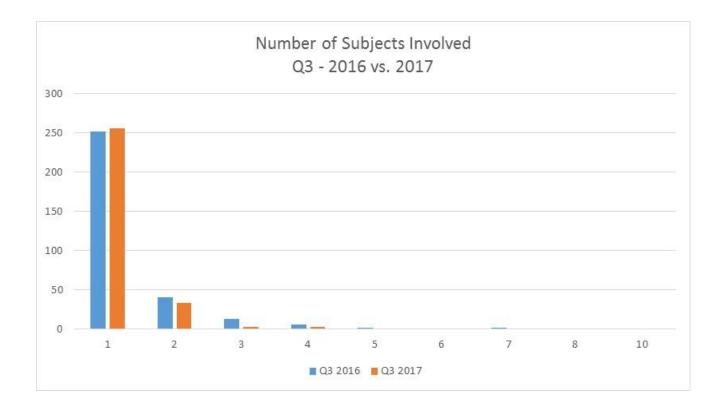

| Q3 2017             | % Change |  |
| 1                 | 252      | 256                 | 1.6%     |  |
| 2                 | 41       | 33                  | -19.5%   |  |
| 3                 | 13       | 3                   | -76.9%   |  |
| 4                 | 6        | 3                   | -50.0%   |  |
| 5                 | 2        | 1                   | -50.0%   |  |
| 6                 | 1        | 0                   | -100.0%  |  |
| 7                 | 2        | 0                   | -100.0%  |  |
| 8                 | 0        | 1                   | not calc |  |
| 9                 | 0        | 0                   | not calc |  |
| 10                | 1        | 0                   | -100.0%  |  |
| Total             | 318      | 297                 | -6.6%    |  |



# Uses of Force Incidents by

# Number of Subjects Involved July – 2016 vs. 2017

|                   | Number of | Number of Incidents |          |  |
|-------------------|-----------|---------------------|----------|--|
| Number of         | Jul       | Jul                 |          |  |
| Subjects Involved | 2016      | 2017                | % Change |  |
| 1                 | 88        | 85                  | -3.4%    |  |
| 2                 | 18        | 7                   | -61.1%   |  |
| 3                 | 5         | 2                   | -60.0%   |  |
| 4                 | 3         | 1                   | -66.7%   |  |
| 7                 | 1         | 0                   | -100.0%  |  |
| 10                | 1         | 0                   | -100.0%  |  |
| Total