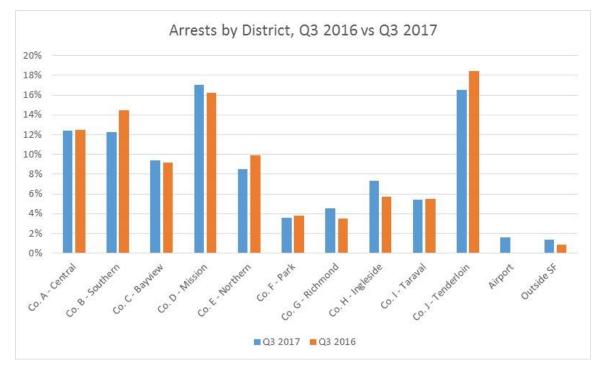

Administrative Code 96A.3

2017 Quarter 3 Report

Prepared by San Francisco Police Department Crime Analysis Unit

November 2, 2017

| Contents                                                 |    |
|----------------------------------------------------------|----|
| 2017 QUARTER 3 DATA SUMMARY                              | 3  |
| ENCOUNTERS                                               | 8  |
| DETENTIONS                                               | 11 |
| TRAFFIC STOPS                                            | 45 |
| USES OF FORCE                                            | 80 |
| ARRESTS                                                  |    |
| SEC. 96A.3 (f) DEPARTMENT OF PUBLIC ACCOUNTABILITY (DPA) |    |
| USE OF FORCE AND ARREST DATA BY DISTRICT                 |    |