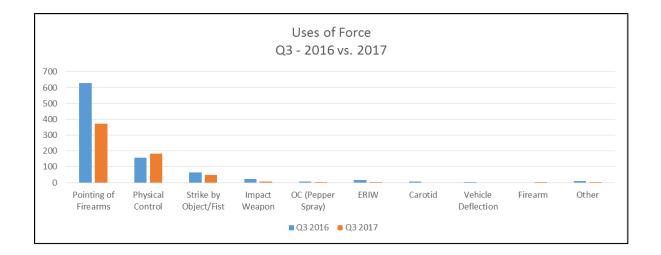

### **2017 QUARTER 3 DATA SUMMARY**

- Calls for Service: 193,735
- Calls resulting in Use of Force: 297 (0.15%)
- Suspects Observed and Reported to SFPD: 9,275
- Total Encounters: 41,213
  - Total Detentions: 16,351
  - o Total Traffic Stops: 24,862
- Total Uses of Force: 622
- 366 officers used force on 350 subjects resulting in a total of 622 uses of force.
- Total Arrests: 5,526
- Total Searches: 9,514 (23% of Total Encounters)
- Department of Police Accountability bias related complaints received: 7