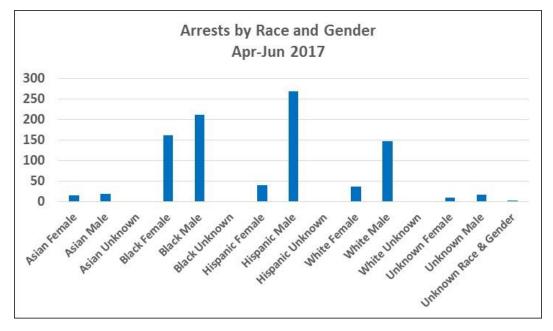

### **2017 QUARTER 3 DATA SUMMARY**

- Calls for Service: 193,735
- Calls resulting in Use of Force: 297 (0.15%)
- Suspects Observed and Reported to SFPD: 9,275
- Total Encounters: 41,213
  - Total Detentions: 16,351
  - o Total Traffic Stops: 24,862
- Total Uses of Force: 622
- 366 officers used force on 350 subjects resulting in a total of 622 uses of force.
- Total Arrests: 5,526
- Total Searches: 9,514 (23% of Total Encounters)
- Department of Police Accountability bias related complaints received: 7