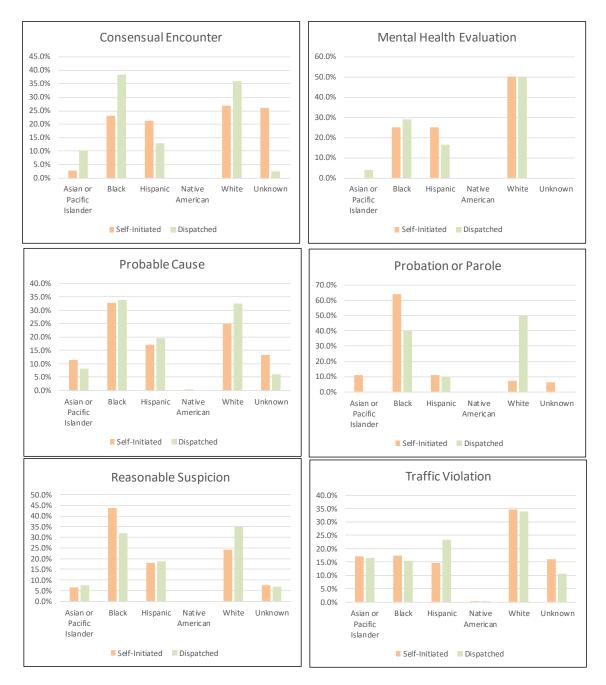

| 23                  | 33     | 19        | 75         | 23.3%            | 6.02%               |
| Native American                                                   | 0                   | 1      | 0         | 1          | 0.3%             | 0.08%               |
| White                                                             | 31                  | 39     | 39        | 109        | 33.9%            | 8.75%               |
| Unknown                                                           | 10                  | 10     | 14        | 34         | 10.6%            | 2.73%               |
| TOTAL                                                             | 388                 | 452    | 406       | 1,246      | -                | 100.00%             |



#### **REASONS FOR TRAFFIC STOPS BY RACE/ETHNICITY, Contd.**

### SEC. 96A.3(d) REASONS FOR TRAFFIC STOPS BY AGE

| <b>REASONS</b> by | Age for Self-Initiated Traffic Stops |
|-------------------|--------------------------------------|
|-------------------|--------------------------------------|

| July 1 - September 30, 2017 % of % of Grand |              |                     |                     |                        |                  |                     |  |  |
|---------------------------------------------|--------------|---------------------|---------------------|------------------------|------------------|---------------------|--|--|
| DESCRIPTION                                 | JULY         | AUGUST              | SEPTEMBER           | Total 02               | % of<br>Ca