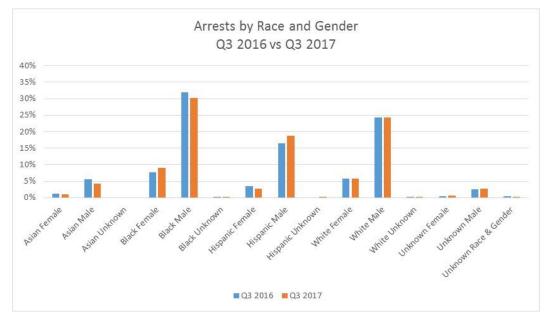

| not cal  |
| Black Female          | 393  | 499  | 27%      |
| Black Male            | 1642 | 1672 | 2%       |
| Black Unknown         | 1    | 5    | 400%     |
| Hispanic Female       | 183  | 150  | -18%     |
| Hispanic Male         | 843  | 1038 | 23%      |
| Hispanic Unknown      | 0    | 1    | not cal  |
| White Female          | 300  | 320  | 7%       |
| White Male            | 1249 | 1341 | 7%       |
| White Unknown         | 3    | 4    | 33%      |
| Unknown Female        | 26   | 30   | 15%      |
| Unknown Male          | 130  | 155  | 19%      |
| Unknown Race & Gender | 22   | 18   | -18%     |
| Total                 | 5138 | 5526 | 8%       |

# Arrests by Race/Ethnicity and Gender Q3 – 2016 vs. 2017

Note: Unknown indicates data not provided in incident report.



Note: Arrests totals do not include arrests at Airport.

#### SEC. 96A.3 (C) (2) TOTAL ARRESTS BY RACE/ETHNICITY AND GENDER

| Race and Gender       | July-16 | July-17 | % change |
|-----------------------|---------|---------|----------|
| Asian Female          | 19      | 19      | 0%       |
| Asian Male            | 93      | 80      | -14%     |
| Asian Unknown         | 0       | 0       | not cal  |
| Black Female          | 126     | 177     | 40%      |
| Black Male            | 550     | 566     | 3%       |
| Black Unknown         | 0       | 0       | not cal  |
| Hispanic Female       | 51      | 38      | -25%     |
| Hispanic Male         | 234     | 327     | 40%      |
| Hispanic Unknown      | 0       | 0       | not cal  |
| White Female          | 100     | 96      |