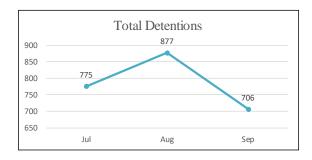

# SEC. 96A.3.(a)(7) THE DATA FOR ENCOUNTERS REQUIRED TO BE REPORTED BY THIS SUBSECTION (a) SHALL BE REPORTED SEPARATELY FOR DETENTIONS AND TRAFFIC STOPS.

| TOTAL ENCOUNTERS 41,213 Total Encounters |        |        |           |        |                          |  |  |  |
|------------------------------------------|--------|--------|-----------|--------|--------------------------|--|--|--|
| July 1 - September 30, 2017              |        |        |           |        |                          |  |  |  |
| Encounters Description                   | JULY   | AUGUST | SEPTEMBER | Total  | % of Total<br>Encounters |  |  |  |
| Detentions - Self-Initiated Activity     | 2,264  | 2,663  | 2,748     | 7,675  | 18.6%                    |  |  |  |
| Detentions - Dispatched Call             | 2,776  | 2,978  | 2,922     | 8,676  | 21.1%                    |  |  |  |
| Total Detentions                         | 5,040  | 5,641  | 5,670     | 16,351 | 39.7%                    |  |  |  |
| Traffic Stops - Self-Initiated Activity  | 8,036  | 8,179  | 7,401     | 23,616 | 57.3%                    |  |  |  |
| Traffic Stops - Dispatched Call          | 388    | 452    | 406       | 1,246  | 3.0%                     |  |  |  |
| Total Traffic Stops                      | 8,424  | 8,631  | 7,807     | 24,862 | 60.3%                    |  |  |  |
| Grand Total                              | 13,464 | 14,272 | 13,477    | 41,213 | 100%                     |  |  |  |