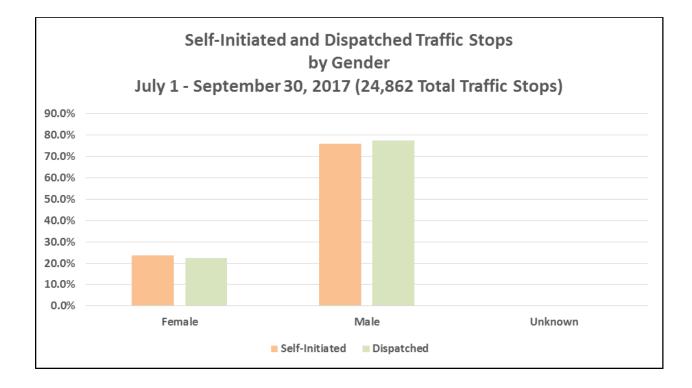

# SEC. 96A.3.(a)(7) THE DATA FOR ENCOUNTERS REQUIRED TO BE REPORTED BY THIS SUBSECTION (a) SHALL BE REPORTED SEPARATELY FOR DETENTIONS AND TRAFFIC STOPS.

| TOTAL ENCOUNTERS 41,213 Total Encounters |        |        |           |        |                          |  |  |  |
|------------------------------------------|--------|--------|-----------|--------|--------------------------|--|--|--|
| July 1 - September 30, 2017              |        |        |           |        |                          |  |  |  |
| Encounters Description                   | JULY   | AUGUST | SEPTEMBER | Total  | % of Total<br>Encounters |  |  |  |
| Detentions - Self-Initiated Activity     | 2,264  | 2,663  | 2,748     | 7,675  | 18.6%                    |  |  |  |
| Detentions - Dispatched Call             | 2,776  | 2,978  | 2,922     | 8,676  | 21.1%                    |  |  |  |
| Total Detentions                         | 5,040  | 5,641  | 5,670     | 16,351 | 39.7%                    |  |  |  |
| Traffic Stops - Self-Initiated Activity  | 8,036  | 8,179  | 7,401     | 23,616 | 57.3%                    |  |  |  |
| Traffic Stops - Dispatched Call          | 388    | 452    | 406       | 1,246  | 3.0%                     |  |  |  |
| Total Traffic Stops                      | 8,424  | 8,631  | 7,807     | 24,862 | 60.3%                    |  |  |  |
| Grand Total                              | 13,464 | 14,272 | 13,477    | 41,213 | 100%                     |  |  |  |

#### SEC. 96A.3 (a) (2) DETENTIONS BY GENDER

| DETENTIONS by Gender - Self-Initiated<br>July 1 - September 30, 2017 |       |        |           |            |            |  |  |
|----------------------------------------------------------------------|-------|--------|-----------|------------|------------|--|--|
| GENDER                                                               | JULY  | AUGUST | SEPTEMBER | Total - Q3 | % of Total |  |  |
| FEMALE                                                               | 379   | 414    | 457       | 1,250      | 16.3%      |  |  |
| MALE                                                                 | 1,871 | 2,240  | 2,273     | 6,384      | 83.2%      |  |  |
| UNKNOWN                                                              | 14    | 9      | 18        | 41         | 0.5%       |  |  |
| Total                                                                | 2,264 | 2,663  | 2,748     | 7,675      | 100.0%     |  |  |

| DETENTIONS by Gender - Dispatched |       |        |           |            |            |  |  |
|-----------------------------------|-------|--------|-----------|------------|------------|--|--|
| July 1 - September 30, 2017       |       |        |           |            |            |  |  |
| GENDER                            | JULY  | AUGUST | SEPTEMBER | Total - Q3 | % of Total |  |  |
| FEMALE                            | 576   | 660    | 684       | 1,920      | 22.1%      |  |  |
| MALE                              | 2,185 | 2,310  | 2,222     | 6,717      | 77.4%      |  |  |
| UNKNOWN                           | 15    | 8      | 16        | 39         | 0.4%       |  |  |
| Total                             | 2,776 | 2,978  | 2,922     | 8,676      | 100.0%     |  |  |