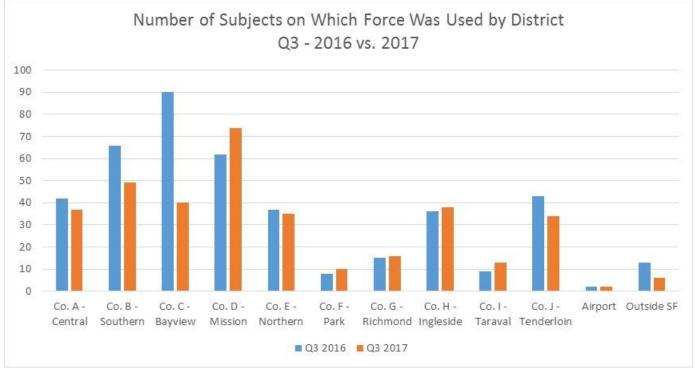

| 49      | -25.8% |
| Co. C - Bayview    | 90                 | 40      | -55.6% |
| Co. D - Mission    | 62                 | 74      | 19.4%  |
| Co. E - Northern   | 37                 | 35      | -5.4%  |
| Co. F - Park       | 8                  | 10      | 25.0%  |
| Co. G - Richmond   | 15                 | 16      | 6.7%   |
| Co. H - Ingleside  | 36                 | 38      | 5.6%   |
| Co. I - Taraval    | 9                  | 13      | 44.4%  |
| Co. J - Tenderloin | 43                 | 34      | -20.9% |
| Airport            | 2                  | 2       | 0.0%   |
| Outside SF         | 13                 | 6       | -53.8% |
| Total              | 423                | 354     | -16.3% |

Number of Subjects on Whom Force Was Used by District Q3 - 2016 vs. 2017



Some subjects resisted arrest more than once in different districts throughout the city.

|                    | Number of Subjects |      |          |
|--------------------|--------------------|------|----------|
|                    | Jul                | Jul  | %        |
| District           | 2016               | 2017 | Change   |
| Co. A - Central    | 15                 | 17   | 13.3%    |
| Co. B - Southern   | 20                 | 14   | -30.0%   |
| Co. C - Bayview    | 43                 | 11   | -74.4%   |
| Co. D - Mission    | 35                 | 21   | -40.0%   |
| Co. E - Northern   | 11                 | 10   | -9.1%    |
| Co. F - Park       | 1                  | 4    | 300.0%   |
| Co. G - Richmond   | 4                  | 5    | 25.0%    |
| Co. H - Ingleside  | 14