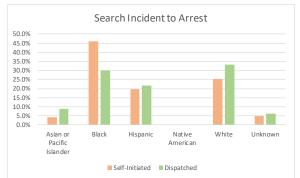

## SEC. 96A.3 (a) (4) TOTAL FOR EACH TYPE OF SEARCH PERFORMED FOR DETENTIONS

| Types of Search Performed - Self-Initiated Detentions |      |        |           |            |            |  |  |  |
|-------------------------------------------------------|------|--------|-----------|------------|------------|--|--|--|
| July 1 - September 30, 2017                           |      |        |           |            |            |  |  |  |
| STOP SEARCH DESCRIPTION                               | JULY | AUGUST | SEPTEMBER | Total - Q3 | % of Total |  |  |  |
| Cursory/ Pat Search                                   | 202  | 248    | 254       | 704        | 29.64%     |  |  |  |
| Search as a result of Probation or Parole             | 120  | 131    | 115       | 366        | 15.41%     |  |  |  |
| Search Incident to Arrest                             | 325  | 359    | 402       | 1,086      | 45.73%     |  |  |  |
| Search w/consent                                      | 29   | 34     | 35        | 98         | 4.13%      |  |  |  |
| Search w/o Consent*                                   | 30   | 53     | 35        | 118        | 4.97%      |  |  |  |
| Vehicle Inventory                                     | 2    | 0      | 1         | 3          | 0.13%      |  |  |  |
| Total                                                 | 708  | 825    | 842       | 2,375      | 100.00%    |  |  |  |

#### Types of Search Performed - Dispatched Detentions

| July 1 - September 30, 2017               |       |        |           |            |            |  |  |  |  |
|-------------------------------------------|-------|--------|-----------|------------|------------|--|--|--|--|
| STOP SEARCH DESCRIPTION                   | JULY  | AUGUST | SEPTEMBER | Total - Q3 | % of Total |  |  |  |  |
| Cursory/ Pat Search                       | 681   | 746    | 733       | 2,160      | 47.82%     |  |  |  |  |
| Search as a result of Probation or Parole | 70    | 95     | 56        | 221        | 4.89%      |  |  |  |  |
| Search Incident to Arrest                 | 629   | 632    | 609       | 1,870      | 41.40%     |  |  |  |  |
| Search w/consent                          | 46    | 49     | 62        | 157        | 3.48%      |  |  |  |  |
| Search w/o Consent*                       | 38    | 34     | 35        | 107        | 2.37%      |  |  |  |  |
| Vehicle Inventory                         | 1     | 0      | 1         | 2          | 0.04%      |  |  |  |  |
| Total                                     | 1,465 | 1,556  | 1,496     | 4,517      | 100.00%    |  |  |  |  |

## SEC. 96A.3 (a) (5) TOTAL FOR EACH TYPE OF SEARCH PERFORMED BY RACE/ETHNICITY FOR DETENTIONS

| July 1 - September 30, 2017               |      |        |           |            |          |            |
|-------------------------------------------|------|--------|-----------|------------|----------|------------|
|                                           |      |        |           |            | % of     | % of Grand |
| DESCRIPTION                               | JULY | AUGUST | SEPTEMBER | Total - Q3 | Category | Total      |
| Cursory/ Pat Search                       | 202  | 248    | 254       | 704        | 100.0%   | 29.64%     |
| Asian or Pacific Islander                 | 8    | 4      | 14        | 26         | 3.7%     | 1.09%      |
| Black                                     | 64   | 74     | 70        | 208        | 29.5%    | 8.76%      |
| Hispanic                                  | 43   | 63     | 70        | 176        | 25.0%    | 7.41%      |
| Native American                           | 0    | 0      | 0         | 0          | 0.0%     | 0.00%      |
| White                                     | 80   | 97     | 78        | 255        | 36.2%    | 10.74%     |
| Unknown                                   | 7    | 10     | 22        | 39         | 5.5%     | 1.64%      |
| Search as a result of Probation or Parole | 120  | 131    | 115       | 366        | 100.0%   | 15.41%     |
| Asian or Pacific Islander                 | 6    | 10     | 7         | 23         | 6.3%     | 0.97%      |
| Black                                     | 58   | 54     | 45        | 157        | 42.9%    | 6.61%      |
| Hispanic                                  | 23   | 17     | 23        | 63         | 17.2%    | 2.65%      |
| Native American                           | 0    | 0      | 0         | 0          | 0.0%     | 0.00%      |
| White                                     | 30   | 44     | 32        | 106        | 29.0%    | 4.46%      |
| Unknown                                   | 3    | 6      | 8         | 17         | 4.6%     | 0.72%      |
| Search Incident to Arrest                 | 325  | 359    | 402       | 1,086      | 100.0%   | 45.73%     |
| Asian or Pacific Islander                 | 14   | 15     | 17        | 46         | 4.2%     | 1.94%      |
| Black                                     | 143  | 148    | 129       | 420        | 38.7%    | 17.68%     |
| Hispanic                                  | 50   | 69     | 83        | 202        | 18.6%    | 8.51%      |
| Native American                           | 1    | 3      | 2         | 6          | 0.6%     | 0.25%      |
| White                                     | 101  | 105    | 153       | 359        | 33.1%    | 15.12%     |
| Unknown                                   | 16   | 19     | 18        | 53         | 4.9%     | 2.23%      |
| Search w/consent                          | 29   | 34     | 35        | 98         | 100.0%   | 4.13%      |
| Asian or Pacific Islander                 | 2    | 7      | 2         | 11         | 11.2%    | 0.46%      |
| Black                                     | 7    | 9      | 14        | 30         | 30.6%    | 1.26%      |
| Hispanic                                  | 9    | 5      | 7         | 21         | 21.4%    | 0.88%      |
| Native American                           | 0    | 0      | 0         | 0          | 0.0%     | 0.00%      |
| White                                     | 9    | 13     | 8         | 30         | 30.6%    | 1.26%      |
| Unknown                                   | 2    | 0      | 4         | 6          | 6.1%     | 0.25%      |
| Search w/o Consent                        | 30   | 53     | 35        | 118        | 100.0%   | 4.97%      |
| Asian or Pacific Islander                 | 0    | 1      | 1         | 2          | 1.7%     | 0.08%      |
| Black                                     | 12   | 21     | 19        | 52         | 44.1%    | 2.19%      |
| Hispanic                                  | 3    | 18     | 3         | 24         | 20.3%    | 1.01%      |
| Native American                           | 0    | 0      | 0         | 0          | 0.0%     | 0.00%      |
| White                                     | 15   | 13     | 12        | 40         | 33.9%    | 1.68%      |
| Unknown                                   | 0    | 0      | 0         | 0          | 0.0%     | 0.00%      |
| Vehicle Inventory                         | 2    | 0      | 1         | 3          | 100.0%   | 0.13%      |
| Asian or Pacific Islander                 | 0    | 0      | 0         | 0          | 0.0%     | 0.00%      |
| Black                                     | 0    | 0      | 1         | 1          | 33.3%    | 0.04%      |
| Hispanic                                  | 2    | 0      | 0         | 2          | 66.7%    | 0.08%      |
| Native American                           | 0    | 0      | 0         | 0          | 0.0%     | 0.00%      |
| White                                     | 0    | 0      | 0         | 0          | 0.0%     | 0.00%      |
| Unknown                                   | 0    | 0      | 0         | 0          | 0.0%     | 0.00%      |
| Grand Total                               | 708  | 825    | 842       | 2,375      | -        | 100.00%    |

## TOTAL FOR EACH TYPE OF SEARCH PERFORMED BY RACE/ETHNICITY FOR DETENTIONS, Contd.

| July 1 - September 30, 2017               |       |        |           |            |          |            |
|-------------------------------------------|-------|--------|-----------|------------|----------|------------|
|                                           |       |        |           |            | % of     | % of Grand |
| DESCRIPTION                               | JULY  | AUGUST | SEPTEMBER | Total - Q3 | Category | Total      |
| Cursory/ Pat Search                       | 681   | 746    | 733       | 2,160      | 100.0%   | 47.82%     |
| Asian or Pacific Islander                 | 35    | 51     | 43        | 129        | 6.0%     | 2.86%      |
| Black                                     | 215   | 243    | 233       | 691        | 32.0%    | 15.30%     |
| Hispanic                                  | 118   | 150    | 125       | 393        | 18.2%    | 8.70%      |
| Native American                           | 2     | 1      | 2         | 5          | 0.2%     | 0.11%      |
| White                                     | 271   | 261    | 277       | 809        | 37.5%    | 17.91%     |
| Unknown                                   | 40    | 40     | 53        | 133        | 6.2%     | 2.94%      |
| Search as a result of Probation or Parole | 70    | 95     | 56        | 221        | 100.0%   | 4.89%      |
| Asian or Pacific Islander                 | 3     | 2      | 1         | 6          | 2.7%     | 0.13%      |
| Black                                     | 25    | 46     | 21        | 92         | 41.6%    | 2.04%      |
| Hispanic                                  | 11    | 8      | 15        | 34         | 15.4%    | 0.75%      |
| Native American                           | 0     | 0      | 0         | 0          | 0.0%     | 0.00%      |
| White                                     | 26    | 34     | 16        | 76         | 34.4%    | 1.68%      |
| Unknown                                   | 5     | 5      | 3         | 13         | 5.9%     | 0.29%      |
| Search Incident to Arrest                 | 629   | 632    | 609       | 1,870      | 100.0%   | 41.40%     |
| Asian or Pacific Islander                 | 57    | 41     | 38        | 136        | 7.3%     | 3.01%      |
| Black                                     | 198   | 208    | 213       | 619        | 33.1%    | 13.70%     |
| Hispanic                                  | 105   | 130    | 122       | 357        | 19.1%    | 7.90%      |
| Native American                           | 2     | 2      | 2         | 6          | 0.3%     | 0.13%      |
| White                                     | 233   | 215    | 205       | 653        | 34.9%    | 14.46%     |
| Unknown                                   | 34    | 36     | 29        | 99         | 5.3%     | 2.19%      |
| Search w/consent                          | 46    | 49     | 62        | 157        | 100.0%   | 3.48%      |
| Asian or Pacific Islander                 | 3     | 3      | 3         | 9          | 5.7%     | 0.20%      |
| Black                                     | 13    | 15     | 19        | 47         | 29.9%    | 1.04%      |
| Hispanic                                  | 6     | 8      | 11        | 25         | 15.9%    | 0.55%      |
| Native American                           | 0     | 0      | 1         | 1          | 0.6%     | 0.02%      |
| White                                     | 20    | 20     | 25        | 65         | 41.4%    | 1.44%      |
| Unknown                                   | 4     | 3      | 3         | 10         | 6.4%     | 0.22%      |
| Search w/o Consent                        | 38    | 34     | 35        | 107        | 100.0%   | 2.37%      |
| Asian or Pacific Islander                 | 2     | 1      | 2         | 5          | 4.7%     | 0.11%      |
| Black                                     | 15    | 13     | 12        | 40         | 37.4%    | 0.89%      |
| Hispanic                                  | 6     | 1      | 5         | 12         | 11.2%    | 0.27%      |
| Native American                           | 0     | 0      | 1         | 1          | 0.9%     | 0.02%      |
| White                                     | 15    | 18     | 14        | 47         | 43.9%    | 1.04%      |
| Unknown                                   | 0     | 1      | 1         | 2          | 1.9%     | 0.04%      |
| Vehicle Inventory                         | 1     | 0      | 1         | 2          | 100.0%   | 0.04%      |
| Asian or Pacific Islander                 | 0     | 0      | 0         | 0          | 0.0%     | 0.00%      |
| Black                                     | 1     | 0      | 1         | 2          | 100.0%   | 0.04%      |
| Hispanic                                  | 0     | 0      | 0         | 0          | 0.0%     | 0.00%      |
| Native American                           | 0     | 0      | 0         | 0          | 0.0%     | 0.00%      |
| White                                     | 0     | 0      | 0         | 0          | 0.0%     | 0.00%      |
| Unknown                                   | 0     | 0      | 0         | 0          | 0.0%     | 0.00%      |
| Grand Total                               | 1,465 | 1,556  | 1,496     | 4,517      | -        | 100.00%    |