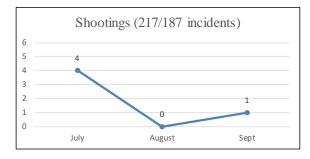

| 0.5%   |
| Total                 | 410   | 100.0% |

Note: Unknown indicates data not provided in incident report.



Note: Arrests totals do not include arrests at Airport.

#### Ingleside District (Company H) Arrests by Age July - September 2017

| Age      | Total | %    |
|----------|-------|------|
| Under 18 | 21    | 5%   |
| 18-29    | 149   | 36%  |
| 30-39    | 129   | 31%  |
| 40-49    | 54    | 13%  |
| 50-59    | 42    | 10%  |
| 60+      | 12    | 3%   |
| Unknown  | 3     | 1%   |
| Total    | 410   | 100% |

Note: Unknown indicates data not provided in incident report.



Note: Arrests totals do not include arrests at Airport.

## Ingleside District Shootings, Firearm Seizures, Homicides, Part 1 Violent Crimes, Detentions, and Traffic Stops July 1 – September 30, 2017













#### Taraval District (Company I) Uses of Force July - September 2017

| Uses of Force         | Total |
|-----------------------|-------|
| Pointing of Firearms  | 5     |
| Physical Control      | 16    |
| Strike by Object/Fist | 1     |
| Impact Weapon         | 1     |
| OC (Pepper Spray)     | 0     |
| ERIW                  | 0     |
| Firearm               | 0     |
| Other*                | 0     |
| Total Uses of Force   | 23    |
| Total Incidents       | 13    |

Note: Carotid restraint is no longer allowed as a use of force, per SFPD policy.

\*Other includes Handcuffing and Use of Spike Strips

| Time of Day/ |     |     |     |     |     |     |     | Grand |      |
|--------------|-----|-----|-----|-----|-----|-----|-----|-------|------|
| Day of Week  | Sun | M