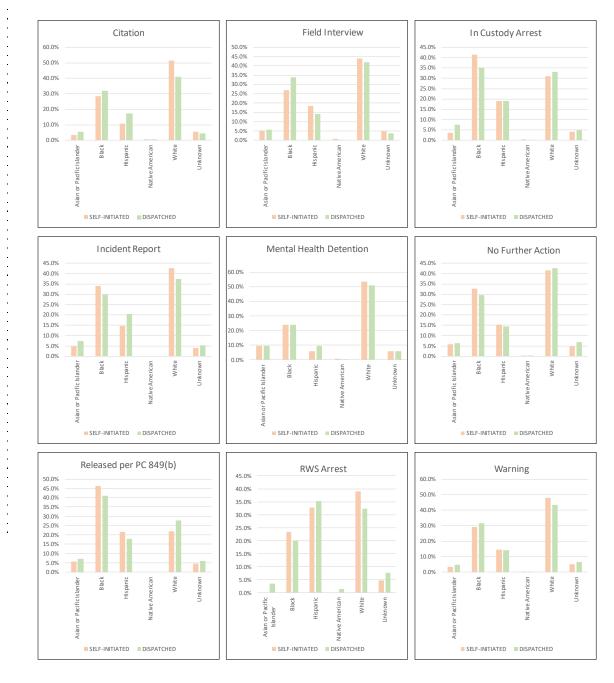

## SEC. 96A.3 (a) (6) TOTAL OF EACH TYPE OF DISPOSITION BY RACE/ETHNICITY FOR DETENTIONS

| DISPOSITION OF SELF-INITIATED D<br>BY RACE/ETHNCITY<br>July 1 - September 30, 2017 | DETENTION |          |           |           |                       |                        |
|------------------------------------------------------------------------------------|-----------|----------|-----------|-----------|-----------------------|------------------------|
| Description                                                                        | JULY      | AUGUST   | SEPTEMBER | Total- Q3 | % of<br>Category      | % of Grand<br>Total    |
| Citation                                                                           | 836       | 972      | 929       | 2,737     | 100.0%                | 35.66%                 |
| Asian or Pacific Islander                                                          | 15        | 37       | 39        | 91        | 3.3%                  | 1.19%                  |
| Black                                                                              | 241       | 287      | 247       | 775       | 28.3%                 | 10.10%                 |
| Hispanic                                                                           | 107       | 83       | 105       | 295       | 10.8%                 | 3.84%                  |
| Native American                                                                    | 2         | 7        | 4         | 13        | 0.5%                  | 0.17%                  |
| White                                                                              | 425       | 506      | 480       | 1,411     | 51.6%                 | 18.38%                 |
| Unknown                                                                            | 46        | 52       | 54        | 152       | 5.6%<br>100.0%        | 1.98%                  |
| Field Interview                                                                    | 83        | 96       | 93        | 272       |                       | 3.54%                  |
| Asian or Pacific Islander<br>Black                                                 | 5         | 2        | 7         | 14        | 5.1%<br>26.8%         | 0.18%                  |
|                                                                                    | 19<br>14  | 30<br>23 | 24<br>13  | 73<br>50  | 26.8%                 | 0.95%<br>0.65%         |
| Hispanic<br>Native American                                                        | 0         | 0        | 2         | 2         | 0.7%                  | 0.03%                  |
| White                                                                              | 44        | 34       | 42        | 120       | 44.1%                 | 1.56%                  |
| Unknown                                                                            | 1         | 54       | 42        | 120       | 44.1%                 | 0.17%                  |
| In Custody Arrest                                                                  | 292       | 309      | 336       | 937       | 100.0%                | 12.21%                 |
| Asian or Pacific Islander                                                          | 12        | 12       | 11        | 35        | 3.7%                  | 0.46%                  |
| Black                                                                              | 135       | 134      | 120       | 389       | 41.5%                 | 5.07%                  |
| Hispanic                                                                           | 45        | 66       | 68        | 179       | 19.1%                 | 2.33%                  |
| Native American                                                                    | 0         | 2        | 2         | 4         | 0.4%                  | 0.05%                  |
| White                                                                              | 89        | 83       | 118       | 290       | 30.9%                 | 3.78%                  |
| Unknown                                                                            | 11        | 12       | 17        | 40        | 4.3%                  | 0.52%                  |
| Incident Report                                                                    | 59        | 58       | 54        | 171       | 100.0%                | 2.23%                  |
| Asian or Pacific Islander                                                          | 2         | 0        | 6         | 8         | 4.7%                  | 0.10%                  |
| Black                                                                              | 28        | 19       | 11        | 58        | 33.9%                 | 0.76%                  |
| Hispanic                                                                           | 5         | 9        | 11        | 25        | 14.6%                 | 0.33%                  |
| Native American                                                                    | 0         | 0        | 0         | 0         | 0.0%                  | 0.00%                  |
| White                                                                              | 22        | 27       | 24        | 73        | 42.7%                 | 0.95%                  |
| Unknown                                                                            | 2         | 3        | 2         | 7         | 4.1%                  | 0.09%                  |
| Mental Health Detention                                                            | 24        | 44       | 48        | 116       | 100.0%                | 1.51%                  |
| Asian or Pacific Islander                                                          | 5         | 3        | 3         | 11        | 9.5%                  | 0.14%                  |
| Black                                                                              | 7         | 7        | 14        | 28        | 24.1%                 | 0.36%                  |
| Hispanic                                                                           | 1         | 2        | 4         | 7         | 6.0%                  | 0.09%                  |
| Native American                                                                    | 0         | 1        | 0         | 1         | 0.9%                  | 0.01%                  |
| White                                                                              | 9         | 30       | 23        | 62        | 53.4%                 | 0.81%                  |
| Unknown<br>No Further Action                                                       | 2<br>300  | 1<br>339 | 4<br>344  | 983       | 6.0%<br><b>100.0%</b> | 0.09%<br><b>12.81%</b> |
| Asian or Pacific Islander                                                          | 300<br>19 | 19       | 344<br>18 | 56        | 5.7%                  | 0.73%                  |
| Black                                                                              | 19        | 19       | 18        | 321       | 32.7%                 | 4.18%                  |
| Hispanic                                                                           | 36        | 48       | 66        | 150       | 15.3%                 | 1.95%                  |
| Native American                                                                    | 0         | 40       | 0         | 130       | 0.1%                  | 0.01%                  |
| White                                                                              | 130       | 145      | 134       | 409       | 41.6%                 | 5.33%                  |
| Unknown                                                                            | 10        | 20       | 16        | 46        | 4.7%                  | 0.60%                  |
| Released per PC 849(b)                                                             | 88        | 68       | 71        | 227       | 100.0%                | 2.96%                  |
| Asian or Pacific Islander                                                          | 1         | 5        | 7         | 13        | 5.7%                  | 0.17%                  |
| Black                                                                              | 46        | 25       | 34        | 105       | 46.3%                 | 1.37%                  |
| Hispanic                                                                           | 19        | 20       | 10        | 49        | 21.6%                 | 0.64%                  |
| Native American                                                                    | 0         | 0        | 0         | 0         | 0.0%                  | 0.00%                  |
| White                                                                              | 21        | 14       | 15        | 50        | 22.0%                 | 0.65%                  |
| Unknown                                                                            | 1         | 4        | 5         | 10        | 4.4%                  | 0.13%                  |
| RWS Arrest                                                                         | 17        | 18       | 29        | 64        | 100.0%                | 0.83%                  |
| Asian or Pacific Islander                                                          | 0         | 0        | 0         | 0         | 0.0%                  | 0.00%                  |
| Black                                                                              | 5         | 7        | 3         | 15        | 23.4%                 | 0.20%                  |
| Hispanic                                                                           | 3         | 1        | 17        | 21        | 32.8%                 | 0.27%                  |
| Native American                                                                    | 0         | 0        | 0         | 0         | 0.0%                  | 0.00%                  |
| White                                                                              | 8         | 8        | 9         | 25        | 39.1%                 | 0.33%                  |
| Unknown                                                                            | 1         | 2        | 0         | 3         | 4.7%                  | 0.04%                  |
| Warning                                                                            | 565       | 759      | 844       | 2,168     | 100.0%                | 28.25%                 |
| Asian or Pacific Islander                                                          | 16<br>151 | 29       | 30        | 75        | 3.5%                  | 0.98%                  |
| Black                                                                              | 151       | 239      | 240       | 630       | 29.1%                 | 8.21%                  |
| Hicpanic                                                                           |           | 100      | 110       | 215       |                       |                        |
| Hispanic<br>Nativo Amorican                                                        | 93        | 109      | 113       | 315       | 14.5%                 | 4.10%                  |
| Native American                                                                    | 93<br>1   | 1        | 2         | 4         | 0.2%                  | 0.05%                  |
|                                                                                    | 93        |          |           |           |                       |                        |

#### DISPOSITION OF DISPATCHED DETENTION BY RACE/ETHNCITY July 1 - September 30, 2017 % of Grand % of Total-Q3 JULY AUGUST SEPTEMBER Category Total Description Citation 290 266 297 853 100.0% 9.83% Asian or Pacific Islander 16 15 16 47 5.5% 0.54% Black 93 84 94 271 31.8% 3.12% 55 49 Hispanic 44 148 17.4% 1.71% Native American 0.2% 0.02% 1 1 0 2 123 104 348 40.8% White 121 4.01% 17 0 43% Unknown 13 37 4 3% Field Interview 94 85 95 274 3.16% 100.0% Asian or Pacific Islander 4 6 6 16 5.8% 0.18% Black 37 24 32 93 33.9% 1.07% Hispanic 9 13 17 39 14.2% 0.45% Native American 0 0 0.4% 0.01% 1 1 White 36 41 38 115 42.0% 1.33% 0.12% Unknown 10 3.6% 1 2 In Custody Arrest 507 525 480 1,512 100.0% 17.43% Asian or Pacific Islander 46 39 30 115 7.6% 1.33% 179 183 169 531 35.1% 6.12% Black 82 104 288 19.0% Hispanic 102 3.32% Native American 0.3% 0.06% 1 2 5 173 170 157 500 White 33.1% 5.76% Unknown 20 0.84% 26 27 73 4.8% Incident Report 156 438 100.0% 5.05% 139 143 Asian or Pacific Islander 10 11 11 32 7.3% 0.37% 40 48 29.7% Black 42 130 1.50% 26 38 25 89 20.3% 1.03% Hispanic Native American 0 0 0 0.0% 0.00% 0 53 60 51 37.4% 1.89% White 164 10 0.27% Unknown 8 5.3% 5 23 286 100.0% Mental Health Detention 270 276 832 9.59% Asian or Pacific Islander 23 29 27 79 9.5% 0.91% Black 53 81 66 200 24.0% 2.31% 26 33 21 9.6% 0.92% Hispanic 80 Native American 0.4% 0 155 0.03% 0 3 138 3 422 129 White 50.7% 4.86% 0.55% Unknown 13 14 21 48 5.8% No Further Action 667 738 721 2,126 100.0% 24.50% Asian or Pacific Islander 40 48 46 134 6.3% 1.54% 221 195 29.5% 7.24% Black 212 628 88 104 112 304 14.3% 3.50% Hispanio Native American 0.4% 0.09% 6 8 1 1 283 318 306 907 42.7% 10.45% White Unknown 43 41 61 145 6.8% 1.67% Released per PC 849(b) 184 212 212 608 100.0% 7.01% Asian or Pacific Islander 17 11 15 43 7.1% 0.50% Black 75 89 86 250 41.1% 2.88% Hispanic 30 42 37 109 17.9% 1.26% Native American 0.0% 0.00% 0 0 0 0 49 58 169 27.8% White 62 1.95% 0.43% Unknown 13 12 12 6.1% 37 RWS Arrest 44 47 54 145 100.0% 1.67% Asian or Pacific Islander 4 1 0 5 3.4% 0.06% Black 10 8 11 29 20.0% 0.33% 16 18 17 51 35.2% 0.59% Hispanio Native American 1.4% 0.02% 0 1 1 12 20 47 32.4% 15 0.54% White 0.13% Unknown 7.6% 11 1 5 5 581 644 663 1,888 100.0% 21.76% Warning Asian or Pacific Islander 24 31 36 91 4.8% 1.05% Black 194 209 189 592 31.4% 6.82% 14.2% 3.10% Hispanic 75 85 109 269 Native American 0.01% 0 0.1% 1 0 1 252 43.2% 298 266 816 9.41% White 6.3% 40 Unknown 44 119 1.37% 35 Total 2,776 2.978 2.922 8.676 100.00%