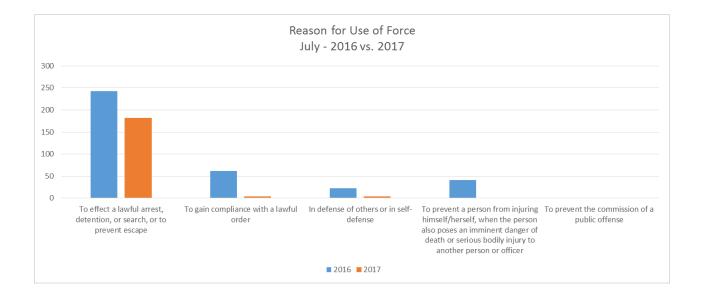

## SEC. 96A.3 (a) (6) TOTAL OF EACH TYPE OF DISPOSITION BY RACE/ETHNICITY FOR DETENTIONS

| DISPOSITION OF SELF-INITIATED D<br>BY RACE/ETHNCITY<br>July 1 - September 30, 2017 | DETENTION |          |           |           |                       |                        |
|------------------------------------------------------------------------------------|-----------|----------|-----------|-----------|-----------------------|------------------------|
| Description                                                                        | JULY      | AUGUST   | SEPTEMBER | Total- Q3 | % of<br>Category      | % of Grand<br>Total    |
| Citation                                                                           | 836       | 972      | 929       | 2,737     | 100.0%                | 35.66%                 |
| Asian or Pacific Islander                                                          | 15        | 37       | 39        | 91        | 3.3%                  | 1.19%                  |
| Black                                                                              | 241       | 287      | 247       | 775       | 28.3%                 | 10.10%                 |
| Hispanic                                                                           | 107       | 83       | 105       | 295       | 10.8%                 | 3.84%                  |
| Native American                                                                    | 2         | 7        | 4         | 13        | 0.5%                  | 0.17%                  |
| White                                                                              | 425       | 506      | 480       | 1,411     | 51.6%                 | 18.38%                 |
| Unknown                                                                            | 46        | 52       | 54        | 152       | 5.6%<br>100.0%        | 1.98%                  |
| Field Interview                                                                    | 83        | 96       | 93        | 272       |                       | 3.54%                  |
| Asian or Pacific Islander<br>Black                                                 | 5         | 2        | 7         | 14        | 5.1%<br>26.8%         | 0.18%                  |
|                                                                                    | 19<br>14  | 30<br>23 | 24<br>13  | 73<br>50  | 26.8%                 | 0.95%<br>0.65%         |
| Hispanic<br>Native American                                                        | 0         | 0        | 2         | 2         | 0.7%                  | 0.03%                  |
| White                                                                              | 44        | 34       | 42        | 120       | 44.1%                 | 1.56%                  |
| Unknown                                                                            | 1         | 54       | 42        | 120       | 44.1%                 | 0.17%                  |
| In Custody Arrest                                                                  | 292       | 309      | 336       | 937       | 100.0%                | 12.21%                 |
| Asian or Pacific Islander                                                          | 12        | 12       | 11        | 35        | 3.7%                  | 0.46%                  |
| Black                                                                              | 135       | 134      | 120       | 389       | 41.5%                 | 5.07%                  |
| Hispanic                                                                           | 45        | 66       | 68        | 179       | 19.1%                 | 2.33%                  |
| Native American                                                                    | 0         | 2        | 2         | 4         | 0.4%                  | 0.05%                  |
| White                                                                              | 89        | 83       | 118       | 290       | 30.9%                 | 3.78%                  |
| Unknown                                                                            | 11        | 12       | 17        | 40        | 4.3%                  | 0.52%                  |
| Incident Report                                                                    | 59        | 58       | 54        | 171       | 100.0%                | 2.23%                  |
| Asian or Pacific Islander                                                          | 2         | 0        | 6         | 8         | 4.7%                  | 0.10%                  |
| Black                                                                              | 28        | 19       | 11        | 58        | 33.9%                 | 0.76%                  |
| Hispanic                                                                           | 5         | 9        | 11        | 25        | 14.6%                 | 0.33%                  |
| Native American                                                                    | 0         | 0        | 0         | 0         | 0.0%                  | 0.00%                  |
| White                                                                              | 22        | 27       | 24        | 73        | 42.7%                 | 0.95%                  |
| Unknown                                                                            | 2         | 3        | 2         | 7         | 4.1%                  | 0.09%                  |
| Mental Health Detention                                                            | 24        | 44       | 48        | 116       | 100.0%                | 1.51%                  |
| Asian or Pacific Islander                                                          | 5         | 3        | 3         | 11        | 9.5%                  | 0.14%                  |
| Black                                                                              | 7         | 7        | 14        | 28        | 24.1%                 | 0.36%                  |
| Hispanic                                                                           | 1         | 2        | 4         | 7         | 6.0%                  | 0.09%                  |
| Native American                                                                    | 0         | 1        | 0         | 1         | 0.9%                  | 0.01%                  |
| White                                                                              | 9         | 30       | 23        | 62        | 53.4%                 | 0.81%                  |
| Unknown<br>No Further Action                                                       | 2<br>300  | 1<br>339 | 4<br>344  | 983       | 6.0%<br><b>100.0%</b> | 0.09%<br><b>12.81%</b> |
| Asian or Pacific Islander                                                          | 300<br>19 | 19       | 344<br>18 | 56        | 5.7%                  | 0.73%                  |
| Black                                                                              | 19        | 19       | 18        | 321       | 32.7%                 | 4.18%                  |
| Hispanic                                                                           | 36        | 48       | 66        | 150       | 15.3%                 | 1.95%                  |
| Native American                                                                    | 0         | 40       | 0         | 130       | 0.1%                  | 0.01%                  |
| White                                                                              | 130       | 145      | 134       | 409       | 41.6%                 | 5.33%                  |
| Unknown                                                                            | 10        | 20       | 16        | 46        | 4.7%                  | 0.60%                  |
| Released per PC 849(b)                                                             | 88        | 68       | 71        | 227       | 100.0%                | 2.96%                  |
| Asian or Pacific Islander                                                          | 1         | 5        | 7         | 13        | 5.7%                  | 0.17%                  |
| Black                                                                              | 46        | 25       | 34        | 105       | 46.3%                 | 1.37%                  |
| Hispanic                                                                           | 19        | 20       | 10        | 49        | 21.6%                 | 0.64%                  |
| Native American                                                                    | 0         | 0        | 0         | 0         | 0.0%                  | 0.00%                  |
| White                                                                              | 21        | 14       | 15        | 50        | 22.0%                 | 0.65%                  |
| Unknown                                                                            | 1         | 4        | 5         | 10        | 4.4%                  | 0.13%                  |
| RWS Arrest                                                                         | 17        | 18       | 29        | 64        | 100.0%                | 0.83%                  |
| Asian or Pacific Islander                                                          | 0         | 0        | 0         | 0         | 0.0%                  | 0.00%                  |
| Black                                                                              | 5         | 7        | 3         | 15        | 23.4%                 | 0.20%                  |
| Hispanic                                                                           | 3         | 1        | 17        | 21        | 32.8%                 | 0.27%                  |
| Native American                                                                    | 0         | 0        | 0         | 0         | 0.0%                  | 0.00%                  |
| White                                                                              | 8         | 8        | 9         | 25        | 39.1%                 | 0.33%                  |
| Unknown                                                                            | 1         | 2        | 0         | 3         | 4.7%                  | 0.04%                  |
| Warning                                                                            | 565       | 759      | 844       | 2,168     | 100.0%                | 28.25%                 |
| Asian or Pacific Islander                                                          | 16<br>151 | 29       | 30        | 75        | 3.5%                  | 0.98%                  |
| Black                                                                              | 151       | 239      | 240       | 630       | 29.1%                 | 8.21%                  |
| Hicpanic                                                                           |           | 100      | 110       | 215       |                       |                        |
| Hispanic<br>Nativo Amorican                                                        | 93        | 109      | 113       | 315       | 14.5%                 | 4.10%                  |
| Native American                                                                    | 93<br>1   | 1        | 2         | 4         | 0.2%                  | 0.05%                  |
|                                                                                    | 93        |          |           |           |                       |                        |

#### DISPOSITION OF DISPATCHED DETENTION BY RACE/ETHNCITY July 1 - September 30, 2017 % of Grand % of Total-Q3 JULY AUGUST SEPTEMBER Category Total Description Citation 290 266 297 853 100.0% 9.83% Asian or Pacific Islander 16 15 16 47 5.5% 0.54% Black 93 84 94 271 31.8% 3.12% 55 49 Hispanic 44 148 17.4% 1.71% Native American 0.2% 0.02% 1 1 0 2 123 104 348 40.8% White 121 4.01% 17 0 43% Unknown 13 37 4 3% Field Interview 94 85 95 274 3.16% 100.0% Asian or Pacific Islander 4 6 6 16 5.8% 0.18% Black 37 24 32 93 33.9% 1.07% Hispanic 9 13 17 39 14.2% 0.45% Native American 0 0 0.4% 0.01% 1 1 White 36 41 38 115 42.0% 1.33% 0.12% Unknown 10 3.6% 1 2 In Custody Arrest 507 525 480 1,512 100.0% 17.43% Asian or Pacific Islander 46 39 30 115 7.6% 1.33% 179 183 169 531 35.1% 6.12% Black 82 104 288 19.0% Hispanic 102 3.32% Native American 0.3% 0.06% 1 2 5 173 170 157 500 White 33.1% 5.76% Unknown 20 0.84% 26 27 73 4.8% Incident Report 156 438 100.0% 5.05% 139 143 Asian or Pacific Islander 10 11 11 32 7.3% 0.37% 40 48 29.7% Black 42 130 1.50% 26 38 25 89 20.3% 1.03% Hispanic Native American 0 0 0 0.0% 0.00% 0 53 60 51 37.4% 1.89% White 164 10 0.27% Unknown 8 5.3% 5 23 286 100.0% Mental Health Detention 270 276 832 9.59% Asian or Pacific Islander 23 29 27 79 9.5% 0.91% Black 53 81 66 200 24.0% 2.31% 26 33 21 9.6% 0.92% Hispanic 80 Native American 0.4% 0 155 0.03% 0 3 138 3 422 129 White 50.7% 4.86% 0.55% Unknown 13 14 21 48 5.8% No Further Action 667 738 721 2,126 100.0% 24.50% Asian or Pacific Islander 40 48 46 134 6.3% 1.54% 221 195 29.5% 7.24% Black 212 628 88 104 112 304 14.3% 3.50% Hispanio Native American 0.4% 0.09% 6 8 1 1 283 318 306 907 42.7% 10.45% White Unknown 43 41 61 145 6.8% 1.67% Released per PC 849(b) 184 212 212 608 100.0% 7.01% Asian or Pacific Islander 17 11 15 43 7.1% 0.50% Black 75 89 86 250 41.1% 2.88% Hispanic 30 42 37 109 17.9% 1.26% Native American 0.0% 0.00% 0 0 0 0 49 58 169 27.8% White 62 1.95% 0.43% Unknown 13 12 12 6.1% 37 RWS Arrest 44 47 54 145 100.0% 1.67% Asian or Pacific Islander 4 1 0 5 3.4% 0.06% Black 10 8 11 29 20.0% 0.33% 16 18 17 51 35.2% 0.59% Hispanio Native American 1.4% 0.02% 0 1 1 12 20 47 32.4% 15 0.54% White 0.13% Unknown 7.6% 11 1 5 5 581 644 663 1,888 100.0% 21.76% Warning Asian or Pacific Islander 24 31 36 91 4.8% 1.05% Black 194 209 189 592 31.4% 6.82% 14.2% 3.10% Hispanic 75 85 109 269 Native American 0.01% 0 0.1% 1 0 1 252 43.2% 298 266 816 9.41% White 6.3% 40 Unknown 44 119 1.37% 35 Total 2,776 2.978 2.922 8.676 100.00%