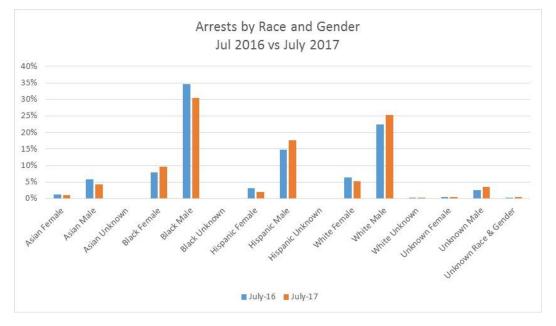

e            | 550     | 566     | 3%       |
| Black Unknown         | 0       | 0       | not cal  |
| Hispanic Female       | 51      | 38      | -25%     |
| Hispanic Male         | 234     | 327     | 40%      |
| Hispanic Unknown      | 0       | 0       | not cal  |
| White Female          | 100     | 96      | -4%      |
| White Male            | 355     | 471     | 33%      |
| White Unknown         | 3       | 2       | -33%     |
| Unknown Female        | 7       | 8       | 14%      |
| Unknown Male          | 42      | 65      | 55%      |
| Unknown Race & Gender | 5       | 8       | 60%      |
| Total                 | 1585    | 1857    | 17%      |

### Arrests by Race/Ethnicity and Gender July – 2016 vs. 2017

Note: Unknown indicates data not provided in incident report.



Note: Arrests totals do not include arrests at Airport.

#### SEC. 96A.3 (C) (2) TOTAL ARRESTS BY RACE/ETHNICITY AND GENDER

| Race and Gender       | August-16 | August-17 | % change |
|-----------------------|-----------|-----------|----------|
| Asian Female          | 19        | 23        | 21%      |
| Asian Male            | 100       | 74        | -26%     |
| Asian Unknown         | 0         | 0         | not cal  |
| Black Female          | 119       | 171       | 44%      |
| Black Male            | 530       | 599       | 13%      |
| Black Unknown         | 0         | 4         | not cal  |
| Hispanic Female       | 56        | 54        | -4%      |
| Hispanic Male         | 285       | 377       | 32%      |
| Hispanic Unknown      | 0         | 0         | not cal  |
|