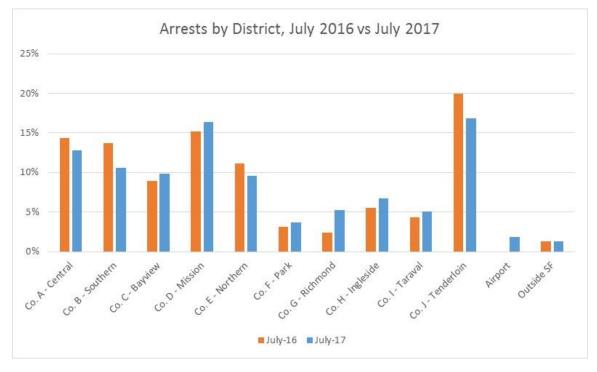

Administrative Code 96A.3

2017 Quarter 3 Report

Prepared by San Francisco Police Department Crime Analysis Unit

November 2, 2017

| Contents                                                 |    |
|----------------------------------------------------------|----|
| 2017 QUARTER 3 DATA SUMMARY                              | 3  |
| ENCOUNTERS                                               | 8  |
| DETENTIONS                                               | 11 |
| TRAFFIC STOPS                                            | 45 |
| USES OF FORCE                                            | 80 |
| ARRESTS                                                  |    |
| SEC. 96A.3 (f) DEPARTMENT OF PUBLIC ACCOUNTABILITY (DPA) |    |
| USE OF FORCE AND ARREST DATA BY DISTRICT                 |    |