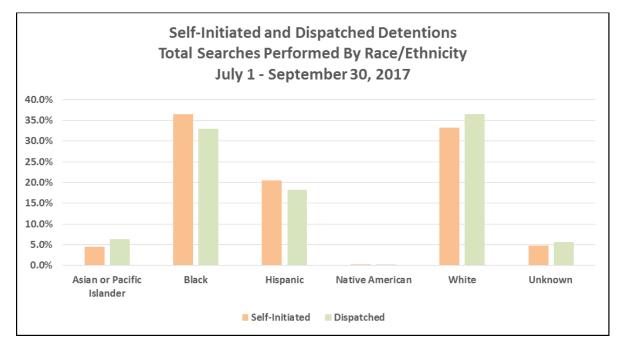

## Total Searches Performed By Race/Ethnicity For Self-Initiated Detentions

| July 1 - September 30, 2017 |      |        |           |            |            |  |  |  |
|-----------------------------|------|--------|-----------|------------|------------|--|--|--|
| RACE                        | JULY | AUGUST | SEPTEMBER | Total - Q3 | % of Total |  |  |  |
| Asian or Pacific Islander   | 30   | 37     | 41        | 108        | 4.5%       |  |  |  |
| Black                       | 284  | 306    | 278       | 868        | 36.5%      |  |  |  |
| Hispanic                    | 130  | 172    | 186       | 488        | 20.5%      |  |  |  |
| Native American             | 1    | 3      | 2         | 6          | 0.3%       |  |  |  |
| White                       | 235  | 272    | 283       | 790        | 33.3%      |  |  |  |
| Unknown                     | 28   | 35     | 52        | 115        | 4.8%       |  |  |  |
| Total                       | 708  | 825    | 842       | 2,375      | 100.0%     |  |  |  |

#### Total Searches Performed By Race/Ethnicity For Dispatched Detentions

| July 1 - September 30, 2017 |       |        |           |            |            |  |  |  |
|-----------------------------|-------|--------|-----------|------------|------------|--|--|--|
| RACE                        | JULY  | AUGUST | SEPTEMBER | Total - Q3 | % of Total |  |  |  |
| Asian or Pacific Islander   | 100   | 98     | 87        | 285        | 6.3%       |  |  |  |
| Black                       | 467   | 525    | 499       | 1,491      | 33.0%      |  |  |  |
| Hispanic                    | 246   | 297    | 278       | 821        | 18.2%      |  |  |  |
| Native American             | 4     | 3      | 6         | 13         | 0.3%       |  |  |  |
| White                       | 565   | 548    | 537       | 1,650      | 36.5%      |  |  |  |
| Unknown                     | 83    | 85     | 89        | 257        | 5.7%       |  |  |  |
| Total                       | 1,465 | 1,556  | 1,496     | 4,517      | 100.0%     |  |  |  |