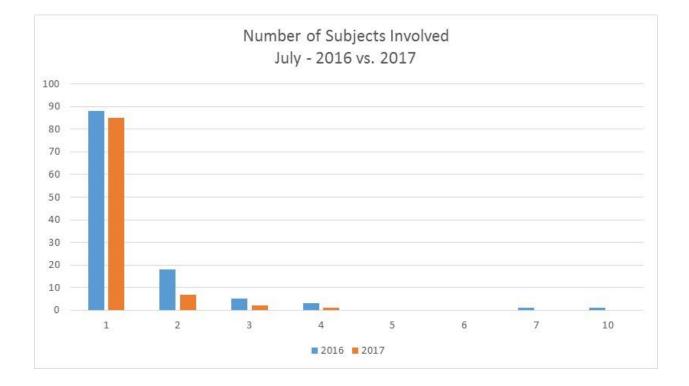

volved July – 2016 vs. 2017

|                   | Number of | Number of Incidents |          |  |
|-------------------|-----------|---------------------|----------|--|
| Number of         | Jul       | Jul                 |          |  |
| Subjects Involved | 2016      | 2017                | % Change |  |
| 1                 | 88        | 85                  | -3.4%    |  |
| 2                 | 18        | 7                   | -61.1%   |  |
| 3                 | 5         | 2                   | -60.0%   |  |
| 4                 | 3         | 1                   | -66.7%   |  |
| 7                 | 1         | 0                   | -100.0%  |  |
| 10                | 1         | 0                   | -100.0%  |  |
| Total             | 116       | 95                  | 0.9%     |  |



# Uses of Force Incidents by Number of Subjects Involved August – 2016 vs. 2017

|                   | Number o | Number of Incidents |          |  |
|-------------------|----------|---------------------|----------|--|
| Number of         | Aug      | Aug                 |          |  |
| Subjects Involved | 2016     | 2017                | % Change |  |
| 1                 | 77       | 96                  | 24.7%    |  |
| 2                 | 14       | 16                  | 14.3%    |  |
| 3                 | 3        | 0                   | -100.0%  |  |
| 4                 | 2        | 0                   | -100.0%  |  |
| 5                 | 0        | 0                   | not calc |  |
| 6                 | 0        | 0                   | not calc |  |
| 7                 | 1