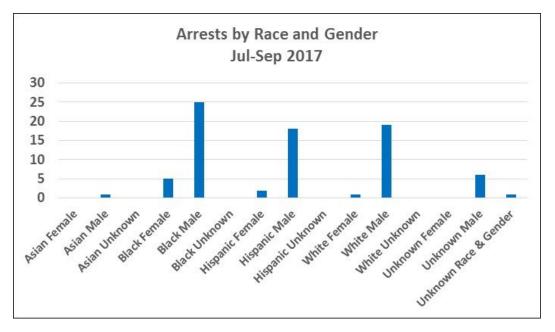

|
|-----------------------|-------|--------|
| Asian Female          | 3     | 0.3%   |
| Asian Male            | 20    | 2.2%   |
| Asian Unknown         | 0     | 0.0%   |
| Black Female          | 92    | 9.9%   |
| Black Male            | 341   | 36.7%  |
| Black Unknown         | 1     | 0.1%   |
| Hispanic Female       | 13    | 1.4%   |
| Hispanic Male         | 162   | 17.5%  |
| Hispanic Unknown      | 0     | 0.0%   |
| White Female          | 55    | 5.9%   |
| White Male            | 209   | 22.5%  |
| White Unknown         | 1     | 0.1%   |
| Unknown Female        | 2     | 0.2%   |
| Unknown Male          | 22    | 2.4%   |
| Unknown Race & Gender | 7     | 0.8%   |
| Total                 | 928   | 100.0% |

Note: Unknown indicates data not provided in incident report.



Note: Arrests totals do not include arrests at Airport.

#### Tenderloin District (Company J) Arrests Age July - September 2017

| Age      | Total | %    |
|----------|-------|------|
| Under 18 | 55    | 6%   |
| 18-29    | 287   | 31%  |
| 30-39    | 272   | 29%  |
| 40-49    | 139   | 15%  |
| 50-59    | 119   | 13%  |
| 60+      | 50    | 5%   |
| Unknown  | 6     | 1%   |
| Total    | 928   | 100% |

Note: Unknown indicates data not provided in incident report.



Note: Arrests totals do not include arrests at Airport.

## Tenderloin District Shootings, Firearm Seizures, Homicides, Part 1 Violent Crimes, Detentions, and Traffic Stops July 1 – September 30, 2017













## Airport Uses of Force July - September 2017

| Uses of Force         | Total |
|-----------------------|--