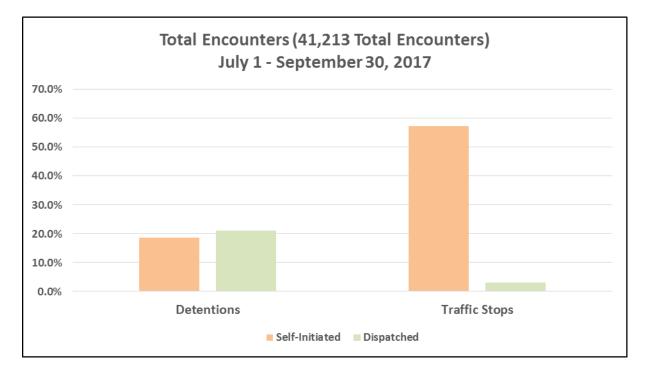

# SEC. 96A.3.(a)(7) THE DATA FOR ENCOUNTERS REQUIRED TO BE REPORTED BY THIS SUBSECTION (a) SHALL BE REPORTED SEPARATELY FOR DETENTIONS AND TRAFFIC STOPS.

| TOTAL ENCOUNTERS 41,213 Total Encounters |        |        |           |        |                          |  |  |  |
|------------------------------------------|--------|--------|-----------|--------|--------------------------|--|--|--|
| July 1 - September 30, 2017              |        |        |           |        |                          |  |  |  |
| Encounters Description                   | JULY   | AUGUST | SEPTEMBER | Total  | % of Total<br>Encounters |  |  |  |
| Detentions - Self-Initiated Activity     | 2,264  | 2,663  | 2,748     | 7,675  | 18.6%                    |  |  |  |
| Detentions - Dispatched Call             | 2,776  | 2,978  | 2,922     | 8,676  | 21.1%                    |  |  |  |
| Total Detentions                         | 5,040  | 5,641  | 5,670     | 16,351 | 39.7%                    |  |  |  |
| Traffic Stops - Self-Initiated Activity  | 8,036  | 8,179  | 7,401     | 23,616 | 57.3%                    |  |  |  |
| Traffic Stops - Dispatched Call          | 388    | 452    | 406       | 1,246  | 3.0%                     |  |  |  |
| Total Traffic Stops                      | 8,424  | 8,631  | 7,807     | 24,862 | 60.3%                    |  |  |  |
| Grand Total                              | 13,464 | 14,272 | 13,477    | 41,213 | 100%                     |  |  |  |

#### • 7% of the 24,862 Traffic Stops were passengers.

**\*Detention:** An interaction between an officer and an individual in which the officer detains the individual.

**\*Traffic Stop:** An interaction between an officer and an individual driving a vehicle, in which the Officer orders the individual to stop the vehicle. Bicyclists are also included here. Passengers may or may not be the subject of interaction.