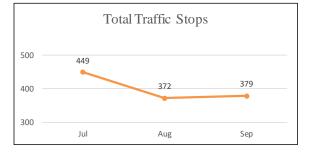

# SEC. 96A.3.(a)(7) THE DATA FOR ENCOUNTERS REQUIRED TO BE REPORTED BY THIS SUBSECTION (a) SHALL BE REPORTED SEPARATELY FOR DETENTIONS AND TRAFFIC STOPS.

| TOTAL ENCOUNTERS 41,213 Total Encounters |        |        |           |        |                          |  |  |  |
|------------------------------------------|--------|--------|-----------|--------|--------------------------|--|--|--|
| July 1 - September 30, 2017              |        |        |           |        |                          |  |  |  |
| Encounters Description                   | JULY   | AUGUST | SEPTEMBER | Total  | % of Total<br>Encounters |  |  |  |
| Detentions - Self-Initiated Activity     | 2,264  | 2,663  | 2,748     | 7,675  | 18.6%                    |  |  |  |
| Detentions - Dispatched Call             | 2,776  | 2,978  | 2,922     | 8,676  | 21.1%                    |  |  |  |
| Total Detentions                         | 5,040  | 5,641  | 5,670     | 16,351 | 39.7%                    |  |  |  |
| Traffic Stops - Self-Initiated Activity  | 8,036  | 8,179  | 7,401     | 23,616 | 57.3%                    |  |  |  |
| Traffic Stops - Dispatched Call          | 388    | 452    | 406       | 1,246  | 3.0%                     |  |  |  |
| Total Traffic Stops                      | 8,424  | 8,631  | 7,807     | 24,862 | 60.3%                    |  |  |  |
| Grand Total                              | 13,464 | 14,272 | 13,477    | 41,213 | 100%                     |  |  |  |