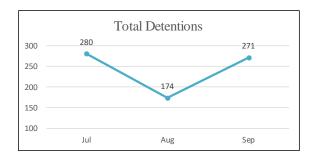

# SEC. 96A.3.(a)(7) THE DATA FOR ENCOUNTERS REQUIRED TO BE REPORTED BY THIS SUBSECTION (a) SHALL BE REPORTED SEPARATELY FOR DETENTIONS AND TRAFFIC STOPS.

| TOTAL ENCOUNTERS 41,213 Total Encounters |        |        |           |        |                          |  |  |  |
|------------------------------------------|--------|--------|-----------|--------|--------------------------|--|--|--|
| July 1 - September 30, 2017              |        |        |           |        |                          |  |  |  |
| Encounters Description                   | JULY   | AUGUST | SEPTEMBER | Total  | % of Total<br>Encounters |  |  |  |
| Detentions - Self-Initiated Activity     | 2,264  | 2,663  | 2,748     | 7,675  | 18.6%                    |  |  |  |
| Detentions - Dispatched Call             | 2,776  | 2,978  | 2,922     | 8,676  | 21.1%                    |  |  |  |
| Total Detentions                         | 5,040  | 5,641  | 5,670     | 16,351 | 39.7%                    |  |  |  |
| Traffic Stops - Self-Initiated Activity  | 8,036  | 8,179  | 7,401     | 23,616 | 57.3%                    |  |  |  |
| Traffic Stops - Dispatched Call          | 388    | 452    | 406       | 1,246  | 3.0%                     |  |  |  |
| Total Traffic Stops                      | 8,424  | 8,631  | 7,807     | 24,862 | 60.3%                    |  |  |  |
| Grand Total                              | 13,464 | 14,272 | 13,477    | 41,213 | 100%                     |  |  |  |