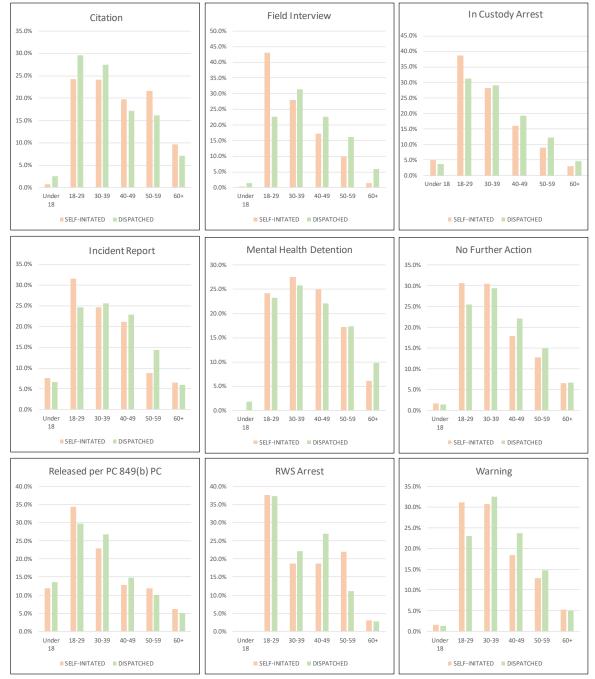

## SEC. 96A.3 (a) (6) TOTAL OF EACH TYPE OF DISPOSITION BY AGE FOR DETENTIONS

| July 1 - September 30 2017 |             |                    |                |              | % Of           | % of Grand       |
|----------------------------|-------------|--------------------|----------------|--------------|----------------|------------------|
| DESCRIPTION                | JULY        | AUGUST             | SEPTEMBER      | Total - Q3   | Category       | Total            |
| Citation                   | 836         | 972                | 929            | 2,737        | 100.0%         | 35.66%           |
| Under 18                   | 5           | 5                  | 9              | 19           | 0.7%           | 0.25%            |
| 18-29                      | 202         | 252                | 210            | 664          | 24.3%          | 8.65%            |
| 30-39                      | 195         | 236                | 228            | 659          | 24.1%          | 8.59%            |
| 40-49                      | 165         | 174                | 202            | 541          | 19.8%          | 7.05%            |
| 50-59<br>60+               | 185<br>84   | 219<br>86          | 186<br>94      | 590<br>264   | 21.6%<br>9.6%  | 7.69%            |
| Field Interview            | 83          | 96                 | 93             | 204          | 100.0%         | 3.54%            |
| Under 18                   | 0           | 1                  | 0              | 1            | 0.4%           | 0.01%            |
| 18-29                      | 35          | 46                 | 36             | 117          | 43.0%          | 1.52%            |
| 30-39                      | 26          | 27                 | 23             | 76           | 27.9%          | 0.99%            |
| 40-49                      | 12          | 16                 | 19             | 47           | 17.3%          | 0.61%            |
| 50-59                      | 9           | 5                  | 13             | 27           | 9.9%           | 0.35%            |
| 60+                        | 1           | 1                  | 2              | 4            | 1.5%           | 0.05%            |
| In Custody Arrest          | 292         | 309                | 336            | 937          | 100.0%         | 12.21%           |
| Under 18                   | 16          | 18                 | 12             | 46           | 4.9%           | 0.60%            |
| 18-29<br>30-39             | 116<br>75   | 119<br>91          | 128<br>98      | 363<br>264   | 38.7%<br>28.2% | 4.73%            |
| 40-49                      | 49          | 38                 | 98<br>64       | 151          | 28.2%          | 3.44%            |
| 50-59                      | 25          | 33                 | 27             | 85           | 9.1%           | 1.11%            |
| 60+                        | 11          | 10                 | 7              | 28           | 3.0%           | 0.36%            |
| Incident Report            | 59          | 58                 | 54             | 171          | 100.0%         | 2.23%            |
| Under 18                   | 8           | 3                  | 2              | 13           | 7.6%           | 0.17%            |
| 18-29                      | 13          | 26                 | 15             | 54           | 31.6%          | 0.70%            |
| 30-39                      | 14          | 14                 | 14             | 42           | 24.6%          | 0.55%            |
| 40-49                      | 15          | 4                  | 17             | 36           | 21.1%          | 0.47%            |
| 50-59<br>60+               | 4           | 8                  | 3              | 15<br>11     | 8.8%<br>6.4%   | 0.20%            |
| Mental Health Detention    | 24          | 44                 | 48             | 116          | 100.0%         | 1.51%            |
| Under 18                   | 0           | 0                  | <b>48</b><br>0 | 0            | 0.0%           | 0.00%            |
| 18-29                      | 5           | 9                  | 14             | 28           | 24.1%          | 0.36%            |
| 30-39                      | 7           | 10                 | 15             | 32           | 27.6%          | 0.42%            |
| 40-49                      | 9           | 11                 | 9              | 29           | 25.0%          | 0.38%            |
| 50-59                      | 2           | 9                  | 9              | 20           | 17.2%          | 0.26%            |
| 60+                        | 1           | 5                  | 1              | 7            | 6.0%           | 0.09%            |
| No Further Action          | 300         | 339                | 344            | 983          | 100.0%         | 12.81%           |
| Under 18                   | 8           | 5                  | 3              | 16           | 1.6%           | 0.21%            |
| 18-29                      | 86          | 119                | 96             | 301          | 30.6%          | 3.92%            |
| 30-39<br>40-49             | 100<br>48   | 94<br>60           | 106<br>68      | 300<br>176   | 30.5%<br>17.9% | 3.91%<br>2.29%   |
| 50-59                      | 40          | 37                 | 49             | 126          | 17.3%          | 1.64%            |
| 60+                        | 18          | 24                 | 22             | 64           | 6.5%           | 0.83%            |
| Released per PC 849(b)     | 88          | 68                 | 71             | 227          | 100.0%         | 2.96%            |
| Under 18                   | 16          | 6                  | 5              | 27           | 11.9%          | 0.35%            |
| 18-29                      | 26          | 28                 | 24             | 78           | 34.4%          | 1.02%            |
| 30-39                      | 19          | 16                 | 17             | 52           | 22.9%          | 0.68%            |
| 40-49                      | 10          | 10                 | 9              | 29           | 12.8%          | 0.38%            |
| 50-59                      | 8           | 6                  | 13             | 27           | 11.9%          | 0.35%            |
| 60+<br>BM/S Arrest         | 9<br>17     | 2<br>18            | 3<br>29        | 14<br>64     | 6.2%           | 0.18%            |
| RWS Arrest<br>Under 18     | 0           | 18                 | 29<br>0        | 0            | 100.0%         | 0.83%            |
| 18-29                      | 8           | 5                  | 11             | 24           | 37.5%          | 0.00%            |
| 30-39                      | 4           | 7                  | 1              | 12           | 18.8%          | 0.16%            |
| 40-49                      | 3           | 0                  | 9              | 12           | 18.8%          | 0.16%            |
| 50-59                      | 1           | 5                  | 8              | 14           | 21.9%          | 0.18%            |
| 60+                        | 1           | 1                  | 0              | 2            | 3.1%           | 0.03%            |
| Warning                    | 565         | 759                | 844            | 2,168        | 100.0%         | 28.25%           |
| Under 18                   | 8           | 18                 | 10             | 36           | 1.7%           | 0.47%            |
| 18-29                      | 178         | 226                | 272            | 676          | 31.2%          | 8.81%            |
| 30-39                      | 184         | 235                | 246            | 665          | 30.7%          | 8.66%            |
| 40-49                      | 92          | 138                | 169            | 399          | 18.4%          | 5.20%            |
| 50-59                      | 71          | 101                | 105            | 277          | 12.8%          | 3.61%            |
| 60+<br>Fotal               | 32<br>2,264 | 41<br><b>2,663</b> | 42<br>2,748    | 115<br>7,675 | 5.3%           | 1.50%<br>100.00% |