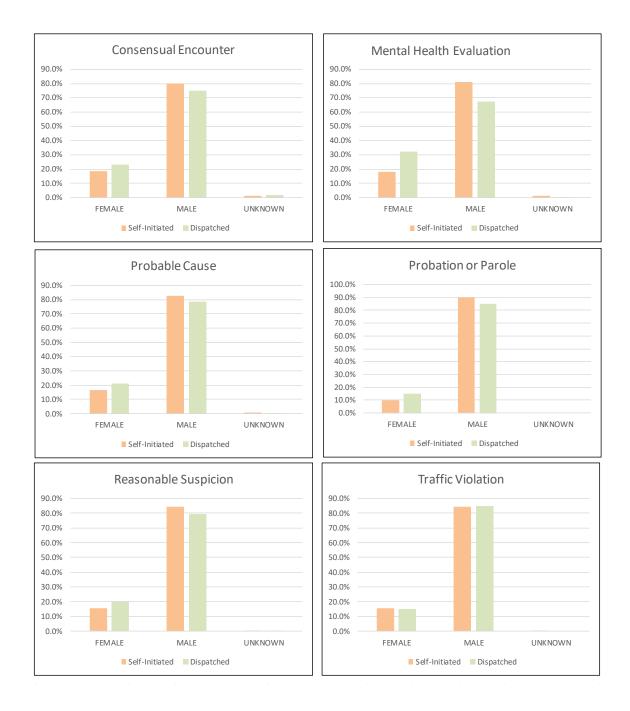

## SEC. 96A.3 (a) (5) TOTAL FOR EACH TYPE OF SEARCH PERFORMED BY GENDER FOR DETENTIONS

| SEARCHES by Gender for Self-Initiated D   | etentions | •      | •         |            | •             |                  |
|-------------------------------------------|-----------|--------|-----------|------------|---------------|------------------|
| July 1 - September 30, 2017               |           |        |           |            |               |                  |
| DESCRIPTION                               | July      | August | September | Total - Q3 | % of Category | % of Grand Total |
| Cursory/ Pat Search                       | 202       | 248    | 254       | 704        | 100.0%        | 29.642%          |
| FEMALE                                    | 13        | 24     | 26        | 63         | 8.9%          | 2.653%           |
| MALE                                      | 187       | 224    | 228       | 639        | 90.8%         | 26.905%          |
| UNKNOWN                                   | 2         | 0      | 0         | 2          | 0.3%          | 0.084%           |
| Search as a result of Probation or Parole | 120       | 131    | 115       | 366        | 100.0%        | 15.411%          |
| FEMALE                                    | 7         | 9      | 3         | 19         | 5.2%          | 0.800%           |
| MALE                                      | 113       | 122    | 112       | 347        | 94.8%         | 14.611%          |
| UNKNOWN                                   | 0         | 0      | 0         | 0          | 0.0%          | 0.000%           |
| Search Incident to Arrest                 | 325       | 359    | 402       | 1,086      | 100.0%        | 45.726%          |
| FEMALE                                    | 43        | 44     | 57        | 144        | 13.3%         | 6.063%           |
| MALE                                      | 281       | 311    | 342       | 934        | 86.0%         | 39.326%          |
| UNKNOWN                                   | 1         | 4      | 3         | 8          | 0.7%          | 0.337%           |
| Search w/consent                          | 29        | 34     | 35        | 98         | 100.0%        | 4.126%           |
| FEMALE                                    | 5         | 8      | 2         | 15         | 15.3%         | 0.632%           |
| MALE                                      | 24        | 26     | 33        | 83         | 84.7%         | 3.495%           |
| UNKNOWN                                   | 0         | 0      | 0         | 0          | 0.0%          | 0.000%           |
| Search w/o Consent                        | 30        | 53     | 35        | 118        | 100.0%        | 4.968%           |
| FEMALE                                    | 0         | 9      | 9         | 18         | 15.3%         | 0.758%           |
| MALE                                      | 30        | 44     | 26        | 100        | 84.7%         | 4.211%           |
| UNKNOWN                                   | 0         | 0      | 0         | 0          | 0.0%          | 0.000%           |
| Vehicle Inventory                         | 2         | 0      | 1         | 3          | 100.0%        | 0.126%           |
| FEMALE                                    | 1         | 0      | 0         | 1          | 33.3%         | 0.042%           |
| MALE                                      | 1         | 0      | 1         | 2          | 66.7%         | 0.084%           |
| UNKNOWN                                   | 0         | 0      | 0         | 0          | 0.0%          | 0.000%           |
| TOTAL                                     | 708       | 825    | 842       | 2,375      | -             | 100.000%         |

## TOTAL FOR EACH TYPE OF SEARCH PERFORMED BY GENDER FOR DETENTIONS, Contd.

| SEARCHES by Gender for Dispatched Det     | entions |        |           |            |               |                  |
|-------------------------------------------|---------|--------|-----------|------------|---------------|------------------|
| July 1 - September 30, 2017               |         |        |           |            |               |                  |
| DESCRIPTION                               | July    | August | September | Total - Q3 | % of Category | % of Grand Total |
| Cursory/ Pat Search                       | 681     | 746    | 733       | 2,160      | 100.0%        | 47.819%          |
| FEMALE                                    | 96      | 120    | 119       | 335        | 15.5%         | 7.416%           |
| MALE                                      | 583     | 625    | 612       | 1,820      | 84.3%         | 40.292%          |
| UNKNOWN                                   | 2       | 1      | 2         | 5          | 0.2%          | 0.111%           |
| Search as a result of Probation or Parole | 70      | 95     | 56        | 221        | 100.0%        | 4.893%           |
| FEMALE                                    | 9       | 11     | 1         | 21         | 9.5%          | 0.465%           |
| MALE                                      | 61      | 84     | 55        | 200        | 90.5%         | 4.428%           |
| UNKNOWN                                   | 0       | 0      | 0         | 0          | 0.0%          | 0.000%           |
| Search Incident to Arrest                 | 629     | 632    | 609       | 1,870      | 100.0%        | 41.399%          |
| FEMALE                                    | 107     | 123    | 125       | 355        | 19.0%         | 7.859%           |
| MALE                                      | 517     | 506    | 480       | 1,503      | 80.4%         | 33.274%          |
| UNKNOWN                                   | 5       | 3      | 4         | 12         | 0.6%          | 0.266%           |
| Search w/consent                          | 46      | 49     | 62        | 157        | 100.0%        | 3.476%           |
| FEMALE                                    | 8       | 5      | 15        | 28         | 17.8%         | 0.620%           |
| MALE                                      | 38      | 43     | 47        | 128        | 81.5%         | 2.834%           |
| UNKNOWN                                   | 0       | 1      | 0         | 1          | 0.6%          | 0.022%           |
| Search w/o Consent                        | 38      | 34     | 35        | 107        | 100.0%        | 2.369%           |
| FEMALE                                    | 6       | 12     | 5         | 23         | 21.5%         | 0.509%           |
| MALE                                      | 31      | 21     | 30        | 82         | 76.6%         | 1.815%           |
| UNKNOWN                                   | 1       | 1      | 0         | 2          | 1.9%          | 0.044%           |
| Vehicle Inventory                         | 1       | 0      | 1         | 2          | 100.0%        | 0.044%           |
| FEMALE                                    | 0       | 0      | 0         | 0          | 0.0%          | 0.000%           |
| MALE                                      | 1       | 0      | 1         | 2          | 100.0%        | 0.044%           |
| UNKNOWN                                   | 0       | 0      | 0         | 0          | 0.0%          | 0.000%           |
| TOTAL                                     | 1,465   | 1,556  | 1,496     | 4,517      | -             | 100.000%         |

## TOTAL FOR EACH TYPE OF SEARCH PERFORMED BY GENDER FOR DETENTIONS, Contd.