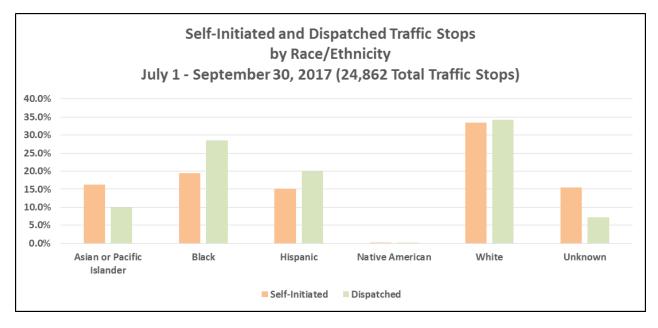

# SEC. 96A.3.(a)(7) THE DATA FOR ENCOUNTERS REQUIRED TO BE REPORTED BY THIS SUBSECTION (a) SHALL BE REPORTED SEPARATELY FOR DETENTIONS AND TRAFFIC STOPS.

| TOTAL ENCOUNTERS 41,213 Total Encounters |        |        |           |        |                          |  |  |  |
|------------------------------------------|--------|--------|-----------|--------|--------------------------|--|--|--|
| July 1 - September 30, 2017              |        |        |           |        |                          |  |  |  |
| Encounters Description                   | JULY   | AUGUST | SEPTEMBER | Total  | % of Total<br>Encounters |  |  |  |
| Detentions - Self-Initiated Activity     | 2,264  | 2,663  | 2,748     | 7,675  | 18.6%                    |  |  |  |
| Detentions - Dispatched Call             | 2,776  | 2,978  | 2,922     | 8,676  | 21.1%                    |  |  |  |
| Total Detentions                         | 5,040  | 5,641  | 5,670     | 16,351 | 39.7%                    |  |  |  |
| Traffic Stops - Self-Initiated Activity  | 8,036  | 8,179  | 7,401     | 23,616 | 57.3%                    |  |  |  |
| Traffic Stops - Dispatched Call          | 388    | 452    | 406       | 1,246  | 3.0%                     |  |  |  |
| Total Traffic Stops                      | 8,424  | 8,631  | 7,807     | 24,862 | 60.3%                    |  |  |  |
| Grand Total                              | 13,464 | 14,272 | 13,477    | 41,213 | 100%                     |  |  |  |

#### **DETENTIONS** SEC. 96A.3 (a) (2) DETENTIONS BY RACE/ETHNICITY

| DETENTIONS by Race/Ethnicity - Self-Initiated |       |        |           |            |            |  |  |  |
|-----------------------------------------------|-------|--------|-----------|------------|------------|--|--|--|
| July 1 - September 30, 2017                   |       |        |           |            |            |  |  |  |
| RACE                                          | JULY  | AUGUST | SEPTEMBER | Total - Q3 | % of Total |  |  |  |
| Asian or Pacific Islander                     | 75    | 107    | 121       | 303        | 3.9%       |  |  |  |
| Black                                         | 737   | 854    | 803       | 2,394      | 31.2%      |  |  |  |
| Hispanic                                      | 323   | 361    | 407       | 1,091      | 14.2%      |  |  |  |
| Native American                               | 3     | 12     | 10        | 25         | 0.3%       |  |  |  |
| White                                         | 1,029 | 1,203  | 1,243     | 3,475      | 45.3%      |  |  |  |
| Unknown                                       | 97    | 126    | 164       | 387        | 5.0%       |  |  |  |
| Total                                         | 2,264 | 2,663  | 2,748     | 7,675      | 100.0%     |  |  |  |

| DETENTIONS by Race/Ethnicity - Dispatched |       |        |           |            |            |  |  |  |
|-------------------------------------------|-------|--------|-----------|------------|------------|--|--|--|
| July 1 - September 30, 2017               |       |        |           |            |            |  |  |  |
| RACE                                      | JULY  | AUGUST | SEPTEMBER | Total - Q3 | % of Total |  |  |  |
| Asian or Pacific Islander                 | 184   | 191    | 187       | 562        | 6.5%       |  |  |  |
| Black                                     | 893   | 941    | 890       | 2,724      | 31.4%      |  |  |  |
| Hispanic                                  | 396   | 492    | 489       | 1,377      | 15.9%      |  |  |  |
| Native American                           | 6     | 9      | 7         | 22         | 0.3%       |  |  |  |
| White                                     | 1,136 | 1,193  | 1,159     | 3,488      | 40.2%      |  |  |  |
| Unknown                                   | 161   | 152    | 190       | 503        | 5.8%       |  |  |  |
| Total                                     | 2,776 | 2,978  | 2,922     | 8,676      | 100.0%     |  |  |  |