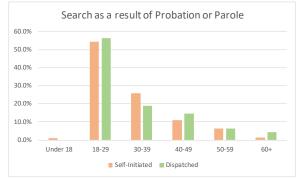

## SEC. 96A.3 (a) (4) TOTAL FOR EACH TYPE OF SEARCH PERFORMED FOR DETENTIONS

| Types of Search Performed - Self-Initiated Detentions |      |        |           |            |            |  |  |  |
|-------------------------------------------------------|------|--------|-----------|------------|------------|--|--|--|
| July 1 - September 30, 2017                           |      |        |           |            |            |  |  |  |
| STOP SEARCH DESCRIPTION                               | JULY | AUGUST | SEPTEMBER | Total - Q3 | % of Total |  |  |  |
| Cursory/ Pat Search                                   | 202  | 248    | 254       | 704        | 29.64%     |  |  |  |
| Search as a result of Probation or Parole             | 120  | 131    | 115       | 366        | 15.41%     |  |  |  |
| Search Incident to Arrest                             | 325  | 359    | 402       | 1,086      | 45.73%     |  |  |  |
| Search w/consent                                      | 29   | 34     | 35        | 98         | 4.13%      |  |  |  |
| Search w/o Consent*                                   | 30   | 53     | 35        | 118        | 4.97%      |  |  |  |
| Vehicle Inventory                                     | 2    | 0      | 1         | 3          | 0.13%      |  |  |  |
| Total                                                 | 708  | 825    | 842       | 2,375      | 100.00%    |  |  |  |

#### Types of Search Performed - Dispatched Detentions

| July 1 - September 30, 2017               |       |        |           |            |            |  |  |  |  |
|-------------------------------------------|-------|--------|-----------|------------|------------|--|--|--|--|
| STOP SEARCH DESCRIPTION                   | JULY  | AUGUST | SEPTEMBER | Total - Q3 | % of Total |  |  |  |  |
| Cursory/ Pat Search                       | 681   | 746    | 733       | 2,160      | 47.82%     |  |  |  |  |
| Search as a result of Probation or Parole | 70    | 95     | 56        | 221        | 4.89%      |  |  |  |  |
| Search Incident to Arrest                 | 629   | 632    | 609       | 1,870      | 41.40%     |  |  |  |  |
| Search w/consent                          | 46    | 49     | 62        | 157        | 3.48%      |  |  |  |  |
| Search w/o Consent*                       | 38    | 34     | 35        | 107        | 2.37%      |  |  |  |  |
| Vehicle Inventory                         | 1     | 0      | 1         | 2          | 0.04%      |  |  |  |  |
| Total                                     | 1,465 | 1,556  | 1,496     | 4,517      | 100.00%    |  |  |  |  |

## SEC. 96A.3 (a) (5) TOTAL FOR EACH TYPE OF SEARCH PERFORMED BY RACE/ETHNICITY FOR DETENTIONS

| July 1 - September 30, 2017               |      |        |           |            |          |            |
|-------------------------------------------|------|--------|-----------|------------|----------|------------|
|                                           |      |        |           |            | % of     | % of Grand |
| DESCRIPTION                               | JULY | AUGUST | SEPTEMBER | Total - Q3 | Category | Total      |
| Cursory/ Pat Search                       | 202  | 248    | 254       | 704        | 100.0%   | 29.64%     |
| Asian or Pacific Islander                 | 8    | 4      | 14        | 26         | 3.7%     | 1.09%      |
| Black                                     | 64   | 74     | 70        | 208        | 29.5%    | 8.76%      |
| Hispanic                                  | 43   | 63     | 70        | 176        | 25.0%    | 7.41%      |
| Native American                           | 0    | 0      | 0         | 0          | 0.0%     | 0.00%      |
| White                                     | 80   | 97     | 78        | 255        | 36.2%    | 10.74%     |
| Unknown                                   | 7    | 10     | 22        | 39         | 5.5%     | 1.64%      |
| Search as a result of Probation or Parole | 120  | 131    | 115       | 366        | 100.0%   | 15.41%     |
| Asian or Pacific Islander                 | 6    | 10     | 7         | 23         | 6.3%     | 0.97%      |
| Black                                     | 58   | 54     | 45        | 157        | 42.9%    | 6.61%      |
| Hispanic                                  | 23   | 17     | 23        | 63         | 17.2%    | 2.65%      |
| Native American                           | 0    | 0      | 0         | 0          | 0.0%     | 0.00%      |
| White                                     | 30   | 44     | 32        | 106        | 29.0%    | 4.46%      |
| Unknown                                   | 3    | 6      | 8         | 17         | 4.6%     | 0.72%      |
| Search Incident to Arrest                 | 325  | 359    | 402       | 1,086      | 100.0%   | 45.73%     |
| Asian or Pacific Islander                 | 14   | 15     | 17        | 46         | 4.2%     | 1.94%      |
| Black                                     | 143  | 148    | 129       | 420        | 38.7%    | 17.68%     |
| Hispanic                                  | 50   | 69     | 83        | 202        | 18.6%    | 8.51%      |
| Native American                           | 1    | 3      | 2         | 6          | 0.6%     | 0.25%      |
| White                                     | 101  | 105    | 153       | 359        | 33.1%    | 15.12%     |
| Unknown                                   | 16   | 19     | 18        | 53         | 4.9%     | 2.23%      |
| Search w/consent                          | 29   | 34     | 35        | 98         | 100.0%   | 4.13%      |
| Asian or Pacific Islander                 | 2    | 7      | 2         | 11         | 11.2%    | 0.46%      |
| Black                                     | 7    | 9      | 14        | 30         | 30.6%    | 1.26%      |
| Hispanic                                  | 9    | 5      | 7         | 21         | 21.4%    | 0.88%      |
| Native American                           | 0    | 0      | 0         | 0          | 0.0%     | 0.00%      |
| White                                     | 9    | 13     | 8         | 30         | 30.6%    | 1.26%      |
| Unknown                                   | 2    | 0      | 4         | 6          | 6.1%     | 0.25%      |
| Search w/o Consent                        | 30   | 53     | 35        | 118        | 100.0%   | 4.97%      |
| Asian or Pacific Islander                 | 0    | 1      | 1         | 2          | 1.7%     | 0.08%      |
| Black                                     | 12   | 21     | 19        | 52         | 44.1%    | 2.19%      |
| Hispanic                                  | 3    | 18     | 3         | 24         | 20.3%    | 1.01%      |
| Native American                           | 0    | 0      | 0         | 0          | 0.0%     | 0.00%      |
| White                                     | 15   | 13     | 12        | 40         | 33.9%    | 1.68%      |
| Unknown                                   | 0    | 0      | 0         | 0          | 0.0%     | 0.00%      |
| Vehicle Inventory                         | 2    | 0      | 1         | 3          | 100.0%   | 0.13%      |
| Asian or Pacific Islander                 | 0    | 0      | 0         | 0          | 0.0%     | 0.00%      |
| Black                                     | 0    | 0      | 1         | 1          | 33.3%    | 0.04%      |
| Hispanic                                  | 2    | 0      | 0         | 2          | 66.7%    | 0.08%      |
| Native American                           | 0    | 0      | 0         | 0          | 0.0%     | 0.00%      |
| White                                     | 0    | 0      | 0         | 0          | 0.0%     | 0.00%      |
| Unknown                                   | 0    | 0      | 0         | 0          | 0.0%     | 0.00%      |
| Grand Total                               | 708  | 825    | 842       | 2,375      | -        | 100.00%    |

## TOTAL FOR EACH TYPE OF SEARCH PERFORMED BY RACE/ETHNICITY FOR DETENTIONS, Contd.

| July 1 - September 30, 2017               |       |        |           |            |          |            |
|-------------------------------------------|-------|--------|-----------|------------|----------|------------|
|                                           |       |        |           |            | % of     | % of Grand |
| DESCRIPTION                               | JULY  | AUGUST | SEPTEMBER | Total - Q3 | Category | Total      |
| Cursory/ Pat Search                       | 681   | 746    | 733       | 2,160      | 100.0%   | 47.82%     |
| Asian or Pacific Islander                 | 35    | 51     | 43        | 129        | 6.0%     | 2.86%      |
| Black                                     | 215   | 243    | 233       | 691        | 32.0%    | 15.30%     |
| Hispanic                                  | 118   | 150    | 125       | 393        | 18.2%    | 8.70%      |
| Native American                           | 2     | 1      | 2         | 5          | 0.2%     | 0.11%      |
| White                                     | 271   | 261    | 277       | 809        | 37.5%    | 17.91%     |
| Unknown                                   | 40    | 40     | 53        | 133        | 6.2%     | 2.94%      |
| Search as a result of Probation or Parole | 70    | 95     | 56        | 221        | 100.0%   | 4.89%      |
| Asian or Pacific Islander                 | 3     | 2      | 1         | 6          | 2.7%     | 0.13%      |
| Black                                     | 25    | 46     | 21        | 92         | 41.6%    | 2.04%      |
| Hispanic                                  | 11    | 8      | 15        | 34         | 15.4%    | 0.75%      |
| Native American                           | 0     | 0      | 0         | 0          | 0.0%     | 0.00%      |
| White                                     | 26    | 34     | 16        | 76         | 34.4%    | 1.68%      |
| Unknown                                   | 5     | 5      | 3         | 13         | 5.9%     | 0.29%      |
| Search Incident to Arrest                 | 629   | 632    | 609       | 1,870      | 100.0%   | 41.40%     |
| Asian or Pacific Islander                 | 57    | 41     | 38        | 136        | 7.3%     | 3.01%      |
| Black                                     | 198   | 208    | 213       | 619        | 33.1%    | 13.70%     |
| Hispanic                                  | 105   | 130    | 122       | 357        | 19.1%    | 7.90%      |
| Native American                           | 2     | 2      | 2         | 6          | 0.3%     | 0.13%      |
| White                                     | 233   | 215    | 205       | 653        | 34.9%    | 14.46%     |
| Unknown                                   | 34    | 36     | 29        | 99         | 5.3%     | 2.19%      |
| Search w/consent                          | 46    | 49     | 62        | 157        | 100.0%   | 3.48%      |
| Asian or Pacific Islander                 | 3     | 3      | 3         | 9          | 5.7%     | 0.20%      |
| Black                                     | 13    | 15     | 19        | 47         | 29.9%    | 1.04%      |
| Hispanic                                  | 6     | 8      | 11        | 25         | 15.9%    | 0.55%      |
| Native American                           | 0     | 0      | 1         | 1          | 0.6%     | 0.02%      |
| White                                     | 20    | 20     | 25        | 65         | 41.4%    | 1.44%      |
| Unknown                                   | 4     | 3      | 3         | 10         | 6.4%     | 0.22%      |
| Search w/o Consent                        | 38    | 34     | 35        | 107        | 100.0%   | 2.37%      |
| Asian or Pacific Islander                 | 2     | 1      | 2         | 5          | 4.7%     | 0.11%      |
| Black                                     | 15    | 13     | 12        | 40         | 37.4%    | 0.89%      |
| Hispanic                                  | 6     | 1      | 5         | 12         | 11.2%    | 0.27%      |
| Native American                           | 0     | 0      | 1         | 1          | 0.9%     | 0.02%      |
| White                                     | 15    | 18     | 14        | 47         | 43.9%    | 1.04%      |
| Unknown                                   | 0     | 1      | 1         | 2          | 1.9%     | 0.04%      |
| Vehicle Inventory                         | 1     | 0      | 1         | 2          | 100.0%   | 0.04%      |
| Asian or Pacific Islander                 | 0     | 0      | 0         | 0          | 0.0%     | 0.00%      |
| Black                                     | 1     | 0      | 1         | 2          | 100.0%   | 0.04%      |
| Hispanic                                  | 0     | 0      | 0         | 0          | 0.0%     | 0.00%      |
| Native American                           | 0     | 0      | 0         | 0          | 0.0%     | 0.00%      |
| White                                     | 0     | 0      | 0         | 0          | 0.0%     | 0.00%      |
| Unknown                                   | 0     | 0      | 0         | 0          | 0.0%     | 0.00%      |
| Grand Total                               | 1,465 | 1,556  | 1,496     | 4,517      | -        | 100.00%    |