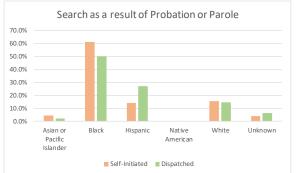

## SEC. 96A.3 (a) (4) TOTAL FOR EACH TYPE OF SEARCH PERFORMED FOR DETENTIONS

| Types of Search Performed - Self-Initiated Detentions |      |        |           |            |            |  |  |  |
|-------------------------------------------------------|------|--------|-----------|------------|------------|--|--|--|
| July 1 - September 30, 2017                           |      |        |           |            |            |  |  |  |
| STOP SEARCH DESCRIPTION                               | JULY | AUGUST | SEPTEMBER | Total - Q3 | % of Total |  |  |  |
| Cursory/ Pat Search                                   | 202  | 248    | 254       | 704        | 29.64%     |  |  |  |
| Search as a result of Probation or Parole             | 120  | 131    | 115       | 366        | 15.41%     |  |  |  |
| Search Incident to Arrest                             | 325  | 359    | 402       | 1,086      | 45.73%     |  |  |  |
| Search w/consent                                      | 29   | 34     | 35        | 98         | 4.13%      |  |  |  |
| Search w/o Consent*                                   | 30   | 53     | 35        | 118        | 4.97%      |  |  |  |
| Vehicle Inventory                                     | 2    | 0      | 1         | 3          | 0.13%      |  |  |  |
| Total                                                 | 708  | 825    | 842       | 2,375      | 100.00%    |  |  |  |

#### Types of Search Performed - Dispatched Detentions

| July 1 - September 30, 2017               |       |        |           |            |            |  |  |  |  |
|-------------------------------------------|-------|--------|-----------|------------|------------|--|--|--|--|
| STOP SEARCH DESCRIPTION                   | JULY  | AUGUST | SEPTEMBER | Total - Q3 | % of Total |  |  |  |  |
| Cursory/ Pat Search                       | 681   | 746    | 733       | 2,160      | 47.82%     |  |  |  |  |
| Search as a result of Probation or Parole | 70    | 95     | 56        | 221        | 4.89%      |  |  |  |  |
| Search Incident to Arrest                 | 629   | 632    | 609       | 1,870      | 41.40%     |  |  |  |  |
| Search w/consent                          | 46    | 49     | 62        | 157        | 3.48%      |  |  |  |  |
| Search w/o Consent*                       | 38    | 34     | 35        | 107        | 2.37%      |  |  |  |  |
| Vehicle Inventory                         | 1     | 0      | 1         | 2          | 0.04%      |  |  |  |  |
| Total                                     | 1,465 | 1,556  | 1,496     | 4,517      | 100.00%    |  |  |  |  |

## SEC. 96A.3 (a) (5) TOTAL FOR EACH TYPE OF SEARCH PERFORMED BY RACE/ETHNICITY FOR DETENTIONS

| July 1 - September 30, 2017               |      |        |           |            |          |            |
|-------------------------------------------|------|--------|-----------|------------|----------|------------|
|                                           |      |        |           |            | % of     | % of Grand |
| DESCRIPTION                               | JULY | AUGUST | SEPTEMBER | Total - Q3 | Category | Total      |
| Cursory/ Pat Search                       | 202  | 248    | 254       | 704        | 100.0%   | 29.64%     |
| Asian or Pacific Islander                 | 8    | 4      | 14        | 26         | 3.7%     | 1.09%      |
| Black                                     | 64   | 74     | 70        | 208        | 29.5%    | 8.76%      |
| Hispanic                                  | 43   | 63     | 70        | 176        | 25.0%    | 7.41%      |
| Native American                           | 0    | 0      | 0         | 0          | 0.0%     | 0.00%      |
| White                                     | 80   | 97     | 78        | 255        | 36.2%    | 10.74%     |
| Unknown                                   | 7    | 10     | 22        | 39         | 5.5%     | 1.64%      |
| Search as a result of Probation or Parole | 120  | 131    | 115       | 366        | 100.0%   | 15.41%     |
| Asian or Pacific Islander                 | 6    | 10     | 7         | 23         | 6.3%     | 0.97%      |
| Black                                     | 58   | 54     | 45        | 157        | 42.9%    | 6.61%      |
| Hispanic                                  | 23   | 17     | 23        | 63         | 17.2%    | 2.65%      |
| Native American                           | 0    | 0      | 0         | 0          | 0.0%     | 0.00%      |
| White                                     | 30   | 44     | 32        | 106        | 29.0%    | 4.46%      |
| Unknown                                   | 3    | 6      | 8         | 17         | 4.6%     | 0.72%      |
| Search Incident to Arrest                 | 325  | 359    | 402       | 1,086      | 100.0%   | 45.73%     |
| Asian or Pacific Islander                 | 14   | 15     | 17        | 46         | 4.2%     | 1.94%      |
| Black                                     | 143  | 148    | 129       | 420        | 38.7%    | 17.68%     |
| Hispanic                                  | 50   | 69     | 83        | 202        | 18.6%    | 8.51%      |
| Native American                           | 1    | 3      | 2         | 6          | 0.6%     | 0.25%      |
| White                                     | 101  | 105    | 153       | 359        | 33.1%    | 15.12%     |
| Unknown                                   | 16   | 19     | 18        | 53         | 4.9%     | 2.23%      |
| Search w/consent                          | 29   | 34     | 35        | 98         | 100.0%   | 4.13%      |
| Asian or Pacific Islander                 | 2    | 7      | 2         | 11         | 11.2%    | 0.46%      |
| Black                                     | 7    | 9      | 14        | 30         | 30.6%    | 1.26%      |
| Hispanic                                  | 9    | 5      | 7         | 21         | 21.4%    | 0.88%      |
| Native American                           | 0    | 0      | 0         | 0          | 0.0%     | 0.00%      |
| White                                     | 9    | 13     | 8         | 30         | 30.6%    | 1.26%      |
| Unknown                                   | 2    | 0      | 4         | 6          | 6.1%     | 0.25%      |
| Search w/o Consent                        | 30   | 53     | 35        | 118        | 100.0%   | 4.97%      |
| Asian or Pacific Islander                 | 0    | 1      | 1         | 2          | 1.7%     | 0.08%      |
| Black                                     | 12   | 21     | 19        | 52         | 44.1%    | 2.19%      |
| Hispanic                                  | 3    | 18     | 3         | 24         | 20.3%    | 1.01%      |
| Native American                           | 0    | 0      | 0         | 0          | 0.0%     | 0.00%      |
| White                                     | 15   | 13     | 12        | 40         | 33.9%    | 1.68%      |
| Unknown                                   | 0    | 0      | 0         | 0          | 0.0%     | 0.00%      |
| Vehicle Inventory                         | 2    | 0      | 1         | 3          | 100.0%   | 0.13%      |
| Asian or Pacific Islander                 | 0    | 0      | 0         | 0          | 0.0%     | 0.00%      |
| Black                                     | 0    | 0      | 1         | 1          | 33.3%    | 0.04%      |
| Hispanic                                  | 2    | 0      | 0         | 2          | 66.7%    | 0.08%      |
| Native American                           | 0    | 0      | 0         | 0          | 0.0%     | 0.00%      |
| White                                     | 0    | 0      | 0         | 0          | 0.0%     | 0.00%      |
| Unknown                                   | 0    | 0      | 0         | 0          | 0.0%     | 0.00%      |
| Grand Total                               | 708  | 825    | 842       | 2,375      | -        | 100.00%    |

## TOTAL FOR EACH TYPE OF SEARCH PERFORMED BY RACE/ETHNICITY FOR DETENTIONS, Contd.

| July 1 - September 30, 2017               |       |        |           |            |          |            |
|-------------------------------------------|-------|--------|-----------|------------|----------|------------|
|                                           |       |        |           |            | % of     | % of Grand |
| DESCRIPTION                               | JULY  | AUGUST | SEPTEMBER | Total - Q3 | Category | Total      |
| Cursory/ Pat Search                       | 681   | 746    | 733       | 2,160      | 100.0%   | 47.82%     |
| Asian or Pacific Islander                 | 35    | 51     | 43        | 129        | 6.0%     | 2.86%      |
| Black                                     | 215   | 243    | 233       | 691        | 32.0%    | 15.30%     |
| Hispanic                                  | 118   | 150    | 125       | 393        | 18.2%    | 8.70%      |
| Native American                           | 2     | 1      | 2         | 5          | 0.2%     | 0.11%      |
| White                                     | 271   | 261    | 277       | 809        | 37.5%    | 17.91%     |
| Unknown                                   | 40    | 40     | 53        | 133        | 6.2%     | 2.94%      |
| Search as a result of Probation or Parole | 70    | 95     | 56        | 221        | 100.0%   | 4.89%      |
| Asian or Pacific Islander                 | 3     | 2      | 1         | 6          | 2.7%     | 0.13%      |
| Black                                     | 25    | 46     | 21        | 92         | 41.6%    | 2.04%      |
| Hispanic                                  | 11    | 8      | 15        | 34         | 15.4%    | 0.75%      |
| Native American                           | 0     | 0      | 0         | 0          | 0.0%     | 0.00%      |
| White                                     | 26    | 34     | 16        | 76         | 34.4%    | 1.68%      |
| Unknown                                   | 5     | 5      | 3         | 13         | 5.9%     | 0.29%      |
| Search Incident to Arrest                 | 629   | 632    | 609       | 1,870      | 100.0%   | 41.40%     |
| Asian or Pacific Islander                 | 57    | 41     | 38        | 136        | 7.3%     | 3.01%      |
| Black                                     | 198   | 208    | 213       | 619        | 33.1%    | 13.70%     |
| Hispanic                                  | 105   | 130    | 122       | 357        | 19.1%    | 7.90%      |
| Native American                           | 2     | 2      | 2         | 6          | 0.3%     | 0.13%      |
| White                                     | 233   | 215    | 205       | 653        | 34.9%    | 14.46%     |
| Unknown                                   | 34    | 36     | 29        | 99         | 5.3%     | 2.19%      |
| Search w/consent                          | 46    | 49     | 62        | 157        | 100.0%   | 3.48%      |
| Asian or Pacific Islander                 | 3     | 3      | 3         | 9          | 5.7%     | 0.20%      |
| Black                                     | 13    | 15     | 19        | 47         | 29.9%    | 1.04%      |
| Hispanic                                  | 6     | 8      | 11        | 25         | 15.9%    | 0.55%      |
| Native American                           | 0     | 0      | 1         | 1          | 0.6%     | 0.02%      |
| White                                     | 20    | 20     | 25        | 65         | 41.4%    | 1.44%      |
| Unknown                                   | 4     | 3      | 3         | 10         | 6.4%     | 0.22%      |
| Search w/o Consent                        | 38    | 34     | 35        | 107        | 100.0%   | 2.37%      |
| Asian or Pacific Islander                 | 2     | 1      | 2         | 5          | 4.7%     | 0.11%      |
| Black                                     | 15    | 13     | 12        | 40         | 37.4%    | 0.89%      |
| Hispanic                                  | 6     | 1      | 5         | 12         | 11.2%    | 0.27%      |
| Native American                           | 0     | 0      | 1         | 1          | 0.9%     | 0.02%      |
| White                                     | 15    | 18     | 14        | 47         | 43.9%    | 1.04%      |
| Unknown                                   | 0     | 1      | 1         | 2          | 1.9%     | 0.04%      |
| Vehicle Inventory                         | 1     | 0      | 1         | 2          | 100.0%   | 0.04%      |
| Asian or Pacific Islander                 | 0     | 0      | 0         | 0          | 0.0%     | 0.00%      |
| Black                                     | 1     | 0      | 1         | 2          | 100.0%   | 0.04%      |
| Hispanic                                  | 0     | 0      | 0         | 0          | 0.0%     | 0.00%      |
| Native American                           | 0     | 0      | 0         | 0          | 0.0%     | 0.00%      |
| White                                     | 0     | 0      | 0         | 0          | 0.0%     | 0.00%      |
| Unknown                                   | 0     | 0      | 0         | 0          | 0.0%     | 0.00%      |
| Grand Total                               | 1,465 | 1,556  | 1,496     | 4,517      | -        | 100.00%    |