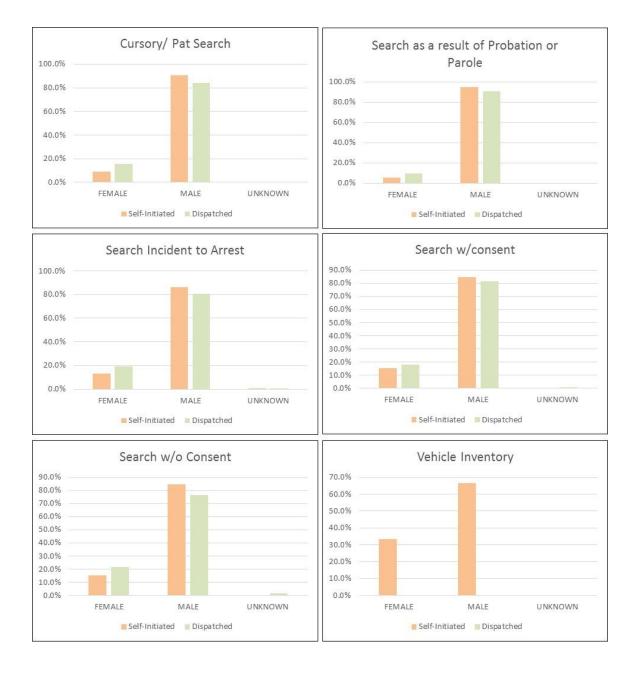

## SEC. 96A.3 (a) (4) TOTAL FOR EACH TYPE OF SEARCH PERFORMED FOR DETENTIONS

| Types of Search Performed - Self-Initiated Detentions |      |        |           |            |            |  |  |  |
|-------------------------------------------------------|------|--------|-----------|------------|------------|--|--|--|
| July 1 - September 30, 2017                           |      |        |           |            |            |  |  |  |
| STOP SEARCH DESCRIPTION                               | JULY | AUGUST | SEPTEMBER | Total - Q3 | % of Total |  |  |  |
| Cursory/ Pat Search                                   | 202  | 248    | 254       | 704        | 29.64%     |  |  |  |
| Search as a result of Probation or Parole             | 120  | 131    | 115       | 366        | 15.41%     |  |  |  |
| Search Incident to Arrest                             | 325  | 359    | 402       | 1,086      | 45.73%     |  |  |  |
| Search w/consent                                      | 29   | 34     | 35        | 98         | 4.13%      |  |  |  |
| Search w/o Consent*                                   | 30   | 53     | 35        | 118        | 4.97%      |  |  |  |
| Vehicle Inventory                                     | 2    | 0      | 1         | 3          | 0.13%      |  |  |  |
| Total                                                 | 708  | 825    | 842       | 2,375      | 100.00%    |  |  |  |

#### Types of Search Performed - Dispatched Detentions

| July 1 - September 30, 2017               |       |        |           |            |            |  |  |  |  |
|-------------------------------------------|-------|--------|-----------|------------|------------|--|--|--|--|
| STOP SEARCH DESCRIPTION                   | JULY  | AUGUST | SEPTEMBER | Total - Q3 | % of Total |  |  |  |  |
| Cursory/ Pat Search                       | 681   | 746    | 733       | 2,160      | 47.82%     |  |  |  |  |
| Search as a result of Probation or Parole | 70    | 95     | 56        | 221        | 4.89%      |  |  |  |  |
| Search Incident to Arrest                 | 629   | 632    | 609       | 1,870      | 41.40%     |  |  |  |  |
| Search w/consent                          | 46    | 49     | 62        | 157        | 3.48%      |  |  |  |  |
| Search w/o Consent*                       | 38    | 34     | 35        | 107        | 2.37%      |  |  |  |  |
| Vehicle Inventory                         | 1     | 0      | 1         | 2          | 0.04%      |  |  |  |  |
| Total                                     | 1,465 | 1,556  | 1,496     | 4,517      | 100.00%    |  |  |  |  |