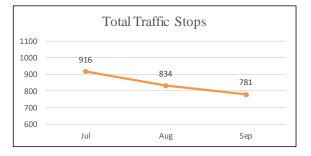

# SEC. 96A.3.(a)(7) THE DATA FOR ENCOUNTERS REQUIRED TO BE REPORTED BY THIS SUBSECTION (a) SHALL BE REPORTED SEPARATELY FOR DETENTIONS AND TRAFFIC STOPS.

| TOTAL ENCOUNTERS 41,213 Total Encounters |        |        |           |        |                          |  |  |  |
|------------------------------------------|--------|--------|-----------|--------|--------------------------|--|--|--|
| July 1 - September 30, 2017              |        |        |           |        |                          |  |  |  |
| Encounters Description                   | JULY   | AUGUST | SEPTEMBER | Total  | % of Total<br>Encounters |  |  |  |
| Detentions - Self-Initiated Activity     | 2,264  | 2,663  | 2,748     | 7,675  | 18.6%                    |  |  |  |
| Detentions - Dispatched Call             | 2,776  | 2,978  | 2,922     | 8,676  | 21.1%                    |  |  |  |
| Total Detentions                         | 5,040  | 5,641  | 5,670     | 16,351 | 39.7%                    |  |  |  |
| Traffic Stops - Self-Initiated Activity  | 8,036  | 8,179  | 7,401     | 23,616 | 57.3%                    |  |  |  |
| Traffic Stops - Dispatched Call          | 388    | 452    | 406       | 1,246  | 3.0%                     |  |  |  |
| Total Traffic Stops                      | 8,424  | 8,631  | 7,807     | 24,862 | 60.3%                    |  |  |  |
| Grand Total                              | 13,464 | 14,272 | 13,477    | 41,213 | 100%                     |  |  |  |