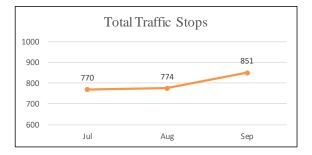

# SEC. 96A.3.(a)(7) THE DATA FOR ENCOUNTERS REQUIRED TO BE REPORTED BY THIS SUBSECTION (a) SHALL BE REPORTED SEPARATELY FOR DETENTIONS AND TRAFFIC STOPS.

| TOTAL ENCOUNTERS 41,213 Total Encounters |        |        |           |        |                          |  |  |  |
|------------------------------------------|--------|--------|-----------|--------|--------------------------|--|--|--|
| July 1 - September 30, 2017              |        |        |           |        |                          |  |  |  |
| Encounters Description                   | JULY   | AUGUST | SEPTEMBER | Total  | % of Total<br>Encounters |  |  |  |
| Detentions - Self-Initiated Activity     | 2,264  | 2,663  | 2,748     | 7,675  | 18.6%                    |  |  |  |
| Detentions - Dispatched Call             | 2,776  | 2,978  | 2,922     | 8,676  | 21.1%                    |  |  |  |
| Total Detentions                         | 5,040  | 5,641  | 5,670     | 16,351 | 39.7%                    |  |  |  |
| Traffic Stops - Self-Initiated Activity  | 8,036  | 8,179  | 7,401     | 23,616 | 57.3%                    |  |  |  |
| Traffic Stops - Dispatched Call          | 388    | 452    | 406       | 1,246  | 3.0%                     |  |  |  |
| Total Traffic Stops                      | 8,424  | 8,631  | 7,807     | 24,862 | 60.3%                    |  |  |  |
| Grand Total                              | 13,464 | 14,272 | 13,477    | 41,213 | 100%                     |  |  |  |