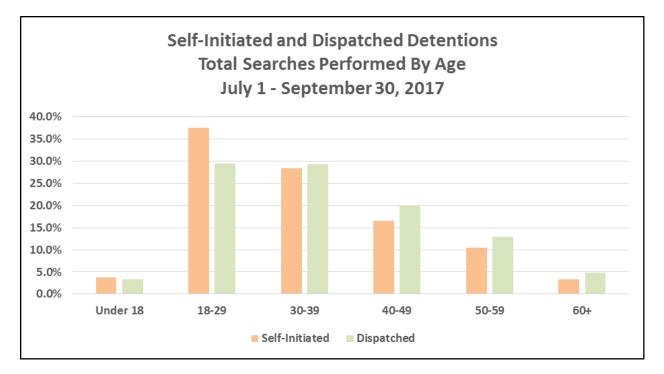

#### SEC. 96A.3 (a) (3) TOTAL SEARCHES PERFORMED BY AGE FOR DETENTIONS

| Total Searches Performed By Age For Self-Initiated Detentions |      |        |           |            |            |  |  |  |  |
|---------------------------------------------------------------|------|--------|-----------|------------|------------|--|--|--|--|
| July 1 - September 30, 2017                                   |      |        |           |            |            |  |  |  |  |
| AGE                                                           | JULY | AUGUST | SEPTEMBER | Total - Q3 | % of Total |  |  |  |  |
| Under 18                                                      | 40   | 29     | 20        | 89         | 3.7%       |  |  |  |  |
| 18-29                                                         | 262  | 319    | 308       | 889        | 37.4%      |  |  |  |  |
| 30-39                                                         | 193  | 229    | 252       | 674        | 28.4%      |  |  |  |  |
| 40-49                                                         | 117  | 121    | 156       | 394        | 16.6%      |  |  |  |  |
| 50-59                                                         | 66   | 98     | 85        | 249        | 10.5%      |  |  |  |  |
| 60+ 30 29 21 80 3.4%                                          |      |        |           |            |            |  |  |  |  |
| Total 708 825 842 2,375 100.0%                                |      |        |           |            |            |  |  |  |  |

| Total Searches Performed By Age For Dispatched Detentions<br>July 1 - September 30, 2017 |                       |       |       |       |        |  |  |  |  |  |  |
|------------------------------------------------------------------------------------------|-----------------------|-------|-------|-------|--------|--|--|--|--|--|--|
| AGE JULY AUGUST SEPTEMBER Total - Q3 % of Total                                          |                       |       |       |       |        |  |  |  |  |  |  |
| Under 18                                                                                 | 52                    | 35    | 65    | 152   | 3.4%   |  |  |  |  |  |  |
| 18-29                                                                                    | 402                   | 477   | 452   | 1,331 | 29.5%  |  |  |  |  |  |  |
| 30-39                                                                                    | 451                   | 459   | 416   | 1,326 | 29.4%  |  |  |  |  |  |  |
| 40-49                                                                                    | 293                   | 314   | 301   | 908   | 20.1%  |  |  |  |  |  |  |
| 50-59                                                                                    | 192                   | 192   | 198   | 582   | 12.9%  |  |  |  |  |  |  |
| 60+                                                                                      | 60+ 75 79 64 218 4.8% |       |       |       |        |  |  |  |  |  |  |
| Total                                                                                    | 1,465                 | 1,556 | 1,496 | 4,517 | 100.0% |  |  |  |  |  |  |