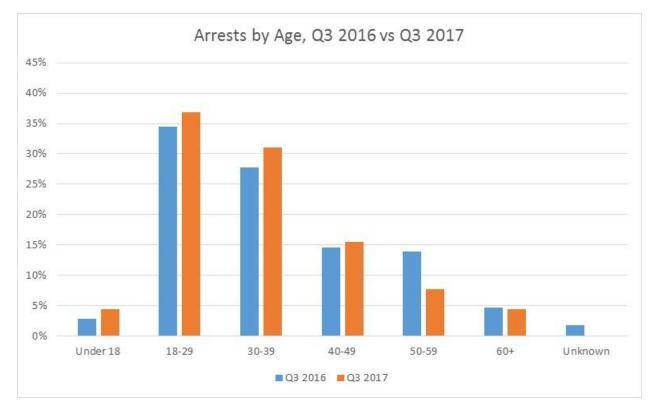

## SEC. 96A.3 (a) (6) TOTAL OF EACH TYPE OF DISPOSITION BY AGE FOR DETENTIONS

| July 1 - September 30 2017 |             |                    |                |              | % Of           | % of Grand       |
|----------------------------|-------------|--------------------|----------------|--------------|----------------|------------------|
| DESCRIPTION                | JULY        | AUGUST             | SEPTEMBER      | Total - Q3   | Category       | Total            |
| Citation                   | 836         | 972                | 929            | 2,737        | 100.0%         | 35.66%           |
| Under 18                   | 5           | 5                  | 9              | 19           | 0.7%           | 0.25%            |
| 18-29                      | 202         | 252                | 210            | 664          | 24.3%          | 8.65%            |
| 30-39                      | 195         | 236                | 228            | 659          | 24.1%          | 8.59%            |
| 40-49                      | 165         | 174                | 202            | 541          | 19.8%          | 7.05%            |
| 50-59<br>60+               | 185<br>84   | 219<br>86          | 186<br>94      | 590<br>264   | 21.6%<br>9.6%  | 7.69%            |
| Field Interview            | 83          | 96                 | 93             | 204          | 100.0%         | 3.54%            |
| Under 18                   | 0           | 1                  | 0              | 1            | 0.4%           | 0.01%            |
| 18-29                      | 35          | 46                 | 36             | 117          | 43.0%          | 1.52%            |
| 30-39                      | 26          | 27                 | 23             | 76           | 27.9%          | 0.99%            |
| 40-49                      | 12          | 16                 | 19             | 47           | 17.3%          | 0.61%            |
| 50-59                      | 9           | 5                  | 13             | 27           | 9.9%           | 0.35%            |
| 60+                        | 1           | 1                  | 2              | 4            | 1.5%           | 0.05%            |
| In Custody Arrest          | 292         | 309                | 336            | 937          | 100.0%         | 12.21%           |
| Under 18                   | 16          | 18                 | 12             | 46           | 4.9%           | 0.60%            |
| 18-29<br>30-39             | 116<br>75   | 119<br>91          | 128<br>98      | 363<br>264   | 38.7%<br>28.2% | 4.73%            |
| 40-49                      | 49          | 38                 | 98<br>64       | 151          | 28.2%          | 3.44%            |
| 50-59                      | 25          | 33                 | 27             | 85           | 9.1%           | 1.11%            |
| 60+                        | 11          | 10                 | 7              | 28           | 3.0%           | 0.36%            |
| Incident Report            | 59          | 58                 | 54             | 171          | 100.0%         | 2.23%            |
| Under 18                   | 8           | 3                  | 2              | 13           | 7.6%           | 0.17%            |
| 18-29                      | 13          | 26                 | 15             | 54           | 31.6%          | 0.70%            |
| 30-39                      | 14          | 14                 | 14             | 42           | 24.6%          | 0.55%            |
| 40-49                      | 15          | 4                  | 17             | 36           | 21.1%          | 0.47%            |
| 50-59<br>60+               | 4           | 8                  | 3              | 15<br>11     | 8.8%<br>6.4%   | 0.20%            |
| Mental Health Detention    | 24          | 44                 | 48             | 116          | 100.0%         | 1.51%            |
| Under 18                   | 0           | 0                  | <b>48</b><br>0 | 0            | 0.0%           | 0.00%            |
| 18-29                      | 5           | 9                  | 14             | 28           | 24.1%          | 0.36%            |
| 30-39                      | 7           | 10                 | 15             | 32           | 27.6%          | 0.42%            |
| 40-49                      | 9           | 11                 | 9              | 29           | 25.0%          | 0.38%            |
| 50-59                      | 2           | 9                  | 9              | 20           | 17.2%          | 0.26%            |
| 60+                        | 1           | 5                  | 1              | 7            | 6.0%           | 0.09%            |
| No Further Action          | 300         | 339                | 344            | 983          | 100.0%         | 12.81%           |
| Under 18                   | 8           | 5                  | 3              | 16           | 1.6%           | 0.21%            |
| 18-29                      | 86          | 119                | 96             | 301          | 30.6%          | 3.92%            |
| 30-39<br>40-49             | 100<br>48   | 94<br>60           | 106<br>68      | 300<br>176   | 30.5%<br>17.9% | 3.91%<br>2.29%   |
| 50-59                      | 40          | 37                 | 49             | 126          | 17.3%          | 1.64%            |
| 60+                        | 18          | 24                 | 22             | 64           | 6.5%           | 0.83%            |
| Released per PC 849(b)     | 88          | 68                 | 71             | 227          | 100.0%         | 2.96%            |
| Under 18                   | 16          | 6                  | 5              | 27           | 11.9%          | 0.35%            |
| 18-29                      | 26          | 28                 | 24             | 78           | 34.4%          | 1.02%            |
| 30-39                      | 19          | 16                 | 17             | 52           | 22.9%          | 0.68%            |
| 40-49                      | 10          | 10                 | 9              | 29           | 12.8%          | 0.38%            |
| 50-59                      | 8           | 6                  | 13             | 27           | 11.9%          | 0.35%            |
| 60+<br>BM/S Arrest         | 9<br>17     | 2<br>18            | 3<br>29        | 14<br>64     | 6.2%           | 0.18%            |
| RWS Arrest<br>Under 18     | 0           | 18                 | 29<br>0        | 0            | 100.0%         | 0.83%            |
| 18-29                      | 8           | 5                  | 11             | 24           | 37.5%          | 0.00%            |
| 30-39                      | 4           | 7                  | 1              | 12           | 18.8%          | 0.16%            |
| 40-49                      | 3           | 0                  | 9              | 12           | 18.8%          | 0.16%            |
| 50-59                      | 1           | 5                  | 8              | 14           | 21.9%          | 0.18%            |
| 60+                        | 1           | 1                  | 0              | 2            | 3.1%           | 0.03%            |
| Warning                    | 565         | 759                | 844            | 2,168        | 100.0%         | 28.25%           |
| Under 18                   | 8           | 18                 | 10             | 36           | 1.7%           | 0.47%            |
| 18-29                      | 178         | 226                | 272            | 676          | 31.2%          | 8.81%            |
| 30-39                      | 184         | 235                | 246            | 665          | 30.7%          | 8.66%            |
| 40-49                      | 92          | 138                | 169            | 399          | 18.4%          | 5.20%            |
| 50-59                      | 71          | 101                | 105            | 277          | 12.8%          | 3.61%            |
| 60+<br>Fotal               | 32<br>2,264 | 41<br><b>2,663</b> | 42<br>2,748    | 115<br>7,675 | 5.3%           | 1.50%<br>100.00% |