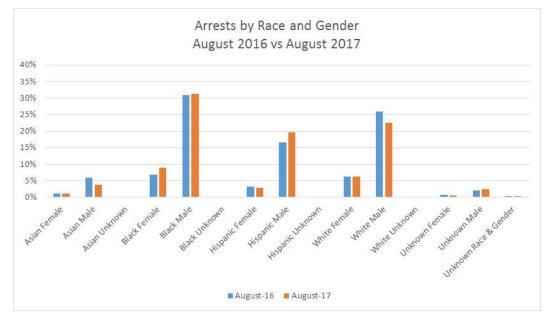

| Black Unknown         | 0         | 4         | not cal  |
| Hispanic Female       | 56        | 54        | -4%      |
| Hispanic Male         | 285       | 377       | 32%      |
| Hispanic Unknown      | 0         | 0         | not cal  |
| White Female          | 108       | 119       | 10%      |
| White Male            | 447       | 433       | -3%      |
| White Unknown         | 0         | 1         | not cal  |
| Unknown Female        | 13        | 9         | -31%     |
| Unknown Male          | 37        | 48        | 30%      |
| Unknown Race & Gender | 5         | 6         | 20%      |
| Total                 | 1719      | 1918      | 12%      |

### Arrests by Race/Ethnicity and Gender August – 2016 vs. 2017

Note: Unknown indicates data not provided in incident report.



Note: Arrests totals do not include arrests at Airport.

#### SEC. 96A.3 (C) (2) TOTAL ARRESTS BY RACE/ETHNICITY AND GENDER

| Race and Gender       | September-16 | September-17 | % change |
|-----------------------|--------------|--------------|----------|
| Asian Female          | 22           | 18           | -18%     |
| Asian Male            | 93           | 79           | -15%     |
| Asian Unknown         | 0            | 0            | not cal  |
| Black Female          | 148          | 151          | 2%       |
| Black Male            | 562          | 507          | -10%     |
| Black Unknown         | 1            | 1            | 0%       |
| Hispanic Female       | 76           | 58           | -24%     |
| Hispanic Male         | 324          | 334          | 3%       |
| H