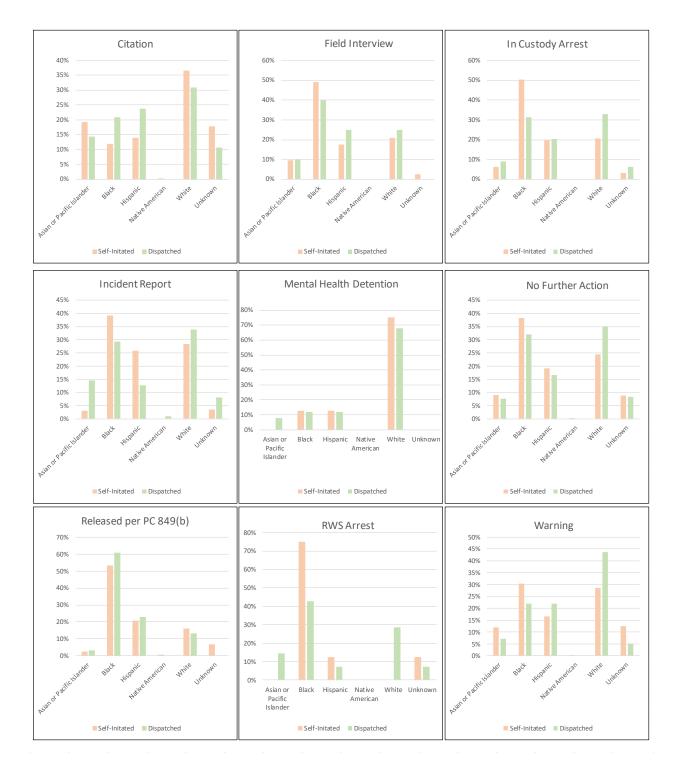

## SEC. 96A.3 (a) (6) TOTAL OF EACH TYPE OF DISPOSITION BY RACE/ETHNICITY FOR DETENTIONS

| DISPOSITION OF SELF-INITIATED D<br>BY RACE/ETHNCITY<br>July 1 - September 30, 2017 | DETENTION |          |           |           |                       |                        |
|------------------------------------------------------------------------------------|-----------|----------|-----------|-----------|-----------------------|------------------------|
| Description                                                                        | JULY      | AUGUST   | SEPTEMBER | Total- Q3 | % of<br>Category      | % of Grand<br>Total    |
| Citation                                                                           | 836       | 972      | 929       | 2,737     | 100.0%                | 35.66%                 |
| Asian or Pacific Islander                                                          | 15        | 37       | 39        | 91        | 3.3%                  | 1.19%                  |
| Black                                                                              | 241       | 287      | 247       | 775       | 28.3%                 | 10.10%                 |
| Hispanic                                                                           | 107       | 83       | 105       | 295       | 10.8%                 | 3.84%                  |
| Native American                                                                    | 2         | 7        | 4         | 13        | 0.5%                  | 0.17%                  |
| White                                                                              | 425       | 506      | 480       | 1,411     | 51.6%                 | 18.38%                 |
| Unknown                                                                            | 46        | 52       | 54        | 152       | 5.6%<br>100.0%        | 1.98%                  |
| Field Interview                                                                    | 83        | 96       | 93        | 272       |                       | 3.54%                  |
| Asian or Pacific Islander<br>Black                                                 | 5         | 2        | 7         | 14        | 5.1%<br>26.8%         | 0.18%                  |
|                                                                                    | 19<br>14  | 30<br>23 | 24<br>13  | 73<br>50  | 26.8%                 | 0.95%<br>0.65%         |
| Hispanic<br>Native American                                                        | 0         | 0        | 2         | 2         | 0.7%                  | 0.03%                  |
| White                                                                              | 44        | 34       | 42        | 120       | 44.1%                 | 1.56%                  |
| Unknown                                                                            | 1         | 54       | 42        | 120       | 44.1%                 | 0.17%                  |
| In Custody Arrest                                                                  | 292       | 309      | 336       | 937       | 100.0%                | 12.21%                 |
| Asian or Pacific Islander                                                          | 12        | 12       | 11        | 35        | 3.7%                  | 0.46%                  |
| Black                                                                              | 135       | 134      | 120       | 389       | 41.5%                 | 5.07%                  |
| Hispanic                                                                           | 45        | 66       | 68        | 179       | 19.1%                 | 2.33%                  |
| Native American                                                                    | 0         | 2        | 2         | 4         | 0.4%                  | 0.05%                  |
| White                                                                              | 89        | 83       | 118       | 290       | 30.9%                 | 3.78%                  |
| Unknown                                                                            | 11        | 12       | 17        | 40        | 4.3%                  | 0.52%                  |
| Incident Report                                                                    | 59        | 58       | 54        | 171       | 100.0%                | 2.23%                  |
| Asian or Pacific Islander                                                          | 2         | 0        | 6         | 8         | 4.7%                  | 0.10%                  |
| Black                                                                              | 28        | 19       | 11        | 58        | 33.9%                 | 0.76%                  |
| Hispanic                                                                           | 5         | 9        | 11        | 25        | 14.6%                 | 0.33%                  |
| Native American                                                                    | 0         | 0        | 0         | 0         | 0.0%                  | 0.00%                  |
| White                                                                              | 22        | 27       | 24        | 73        | 42.7%                 | 0.95%                  |
| Unknown                                                                            | 2         | 3        | 2         | 7         | 4.1%                  | 0.09%                  |
| Mental Health Detention                                                            | 24        | 44       | 48        | 116       | 100.0%                | 1.51%                  |
| Asian or Pacific Islander                                                          | 5         | 3        | 3         | 11        | 9.5%                  | 0.14%                  |
| Black                                                                              | 7         | 7        | 14        | 28        | 24.1%                 | 0.36%                  |
| Hispanic                                                                           | 1         | 2        | 4         | 7         | 6.0%                  | 0.09%                  |
| Native American                                                                    | 0         | 1        | 0         | 1         | 0.9%                  | 0.01%                  |
| White                                                                              | 9         | 30       | 23        | 62        | 53.4%                 | 0.81%                  |
| Unknown<br>No Further Action                                                       | 2<br>300  | 1<br>339 | 4<br>344  | 983       | 6.0%<br><b>100.0%</b> | 0.09%<br><b>12.81%</b> |
| Asian or Pacific Islander                                                          | 300<br>19 | 19       | 344<br>18 | 56        | 5.7%                  | 0.73%                  |
| Black                                                                              | 19        | 19       | 18        | 321       | 32.7%                 | 4.18%                  |
| Hispanic                                                                           | 36        | 48       | 66        | 150       | 15.3%                 | 1.95%                  |
| Native American                                                                    | 0         | 40       | 0         | 130       | 0.1%                  | 0.01%                  |
| White                                                                              | 130       | 145      | 134       | 409       | 41.6%                 | 5.33%                  |
| Unknown                                                                            | 10        | 20       | 16        | 46        | 4.7%                  | 0.60%                  |
| Released per PC 849(b)                                                             | 88        | 68       | 71        | 227       | 100.0%                | 2.96%                  |
| Asian or Pacific Islander                                                          | 1         | 5        | 7         | 13        | 5.7%                  | 0.17%                  |
| Black                                                                              | 46        | 25       | 34        | 105       | 46.3%                 | 1.37%                  |
| Hispanic                                                                           | 19        | 20       | 10        | 49        | 21.6%                 | 0.64%                  |
| Native American                                                                    | 0         | 0        | 0         | 0         | 0.0%                  | 0.00%                  |
| White                                                                              | 21        | 14       | 15        | 50        | 22.0%                 | 0.65%                  |
| Unknown                                                                            | 1         | 4        | 5         | 10        | 4.4%                  | 0.13%                  |
| RWS Arrest                                                                         | 17        | 18       | 29        | 64        | 100.0%                | 0.83%                  |
| Asian or Pacific Islander                                                          | 0         | 0        | 0         | 0         | 0.0%                  | 0.00%                  |
| Black                                                                              | 5         | 7        | 3         | 15        | 23.4%                 | 0.20%                  |
| Hispanic                                                                           | 3         | 1        | 17        | 21        | 32.8%                 | 0.27%                  |
| Native American                                                                    | 0         | 0        | 0         | 0         | 0.0%                  | 0.00%                  |
| White                                                                              | 8         | 8        | 9         | 25        | 39.1%                 | 0.33%                  |
| Unknown                                                                            | 1         | 2        | 0         | 3         | 4.7%                  | 0.04%                  |
| Warning                                                                            | 565       | 759      | 844       | 2,168     | 100.0%                | 28.25%                 |
| Asian or Pacific Islander                                                          | 16<br>151 | 29       | 30        | 75        | 3.5%                  | 0.98%                  |
| Black                                                                              | 151       | 239      | 240       | 630       | 29.1%                 | 8.21%                  |
| Hicpanic                                                                           |           | 100      | 110       | 215       |                       |                        |
| Hispanic<br>Nativo Amorican                                                        | 93        | 109      | 113       | 315       | 14.5%                 | 4.10%                  |
| Native American                                                                    | 93<br>1   | 1        | 2         | 4         | 0.2%                  | 0.05%                  |
|                                                                                    | 93        |          |           |           |                       |                        |

Note: RWS=Release When Sober

#### DISPOSITION OF DISPATCHED DETENTION BY RACE/ETHNCITY July 1 - September 30, 2017 % of Grand % of Total-Q3 JULY AUGUST SEPTEMBER Category Total Description Citation 290 266 297 853 100.0% 9.83% Asian or Pacific Islander 16 15 16 47 5.5% 0.54% Black 93 84 94 271 31.8% 3.12% 55 49 Hispanic 44 148 17.4% 1.71% Native American 0.2% 0.02% 1 1 0 2 123 104 348 40.8% White 121 4.01% 17 0 43% Unknown 13 37 4 3% Field Interview 94 85 95 274 3.16% 100.0% Asian or Pacific Islander 4 6 6 16 5.8% 0.18% Black 37 24 32 93 33.9% 1.07% Hispanic 9 13 17 39 14.2% 0.45% Native American 0 0 0.4% 0.01% 1 1 White 36 41 38 115 42.0% 1.33% 0.12% Unknown 10 3.6% 1 2 In Custody Arrest 507 525 480 1,512 100.0% 17.43% Asian or Pacific Islander 46 39 30 115 7.6% 1.33% 179 183 169 531 35.1% 6.12% Black 82 104 288 19.0% Hispanic 102 3.32% Native American 0.3% 0.06% 1 2 5 173 170 157 500 White 33.1% 5.76% Unknown 20 0.84% 26 27 73 4.8% Incident Report 156 438 100.0% 5.05% 139 143 Asian or Pacific Islander 10 11 11 32 7.3% 0.37% 40 48 29.7% Black 42 130 1.50% 26 38 25 89 20.3% 1.03% Hispanic Native American 0 0 0 0.0% 0.00% 0 53 60 51 37.4% 1.89% White 164 10 0.27% Unknown 8 5.3% 5 23 286 100.0% Mental Health Detention 270 276 832 9.59% Asian or Pacific Islander 23 29 27 79 9.5% 0.91% Black 53 81 66 200 24.0% 2.31% 26 33 21 9.6% 0.92% Hispanic 80 Native American 0.4% 0 155 0.03% 0 3 138 3 422 129 White 50.7% 4.86% 0.55% Unknown 13 14 21 48 5.8% No Further Action 667 738 721 2,126 100.0% 24.50% Asian or Pacific Islander 40 48 46 134 6.3% 1.54% 221 195 29.5% 7.24% Black 212 628 88 104 112 304 14.3% 3.50% Hispanio Native American 0.4% 0.09% 6 8 1 1 283 318 306 907 42.7% 10.45% White Unknown 43 41 61 145 6.8% 1.67% Released per PC 849(b) 184 212 212 608 100.0% 7.01% Asian or Pacific Islander 17 11 15 43 7.1% 0.50% Black 75 89 86 250 41.1% 2.88% Hispanic 30 42 37 109 17.9% 1.26% Native American 0.0% 0.00% 0 0 0 0 49 58 169 27.8% White 62 1.95% 0.43% Unknown 13 12 12 6.1% 37 RWS Arrest 44 47 54 145 100.0% 1.67% Asian or Pacific Islander 4 1 0 5 3.4% 0.06% Black 10 8 11 29 20.0% 0.33% 16 18 17 51 35.2% 0.59% Hispanio Native American 1.4% 0.02% 0 1 1 12 20 47 32.4% 15 0.54% White 0.13% Unknown 7.6% 11 1 5 5 581 644 663 1,888 100.0% 21.76% Warning Asian or Pacific Islander 24 31 36 91 4.8% 1.05% Black 194 209 189 592 31.4% 6.82% 14.2% 3.10% Hispanic 75 85 109 269 Native American 0.01% 0 0.1% 1 0 1 252 43.2% 298 266 816 9.41% White 6.3% 40 Unknown 44 119 1.37% 35 Total 2,776 2.978 2.922 8.676 100.00%