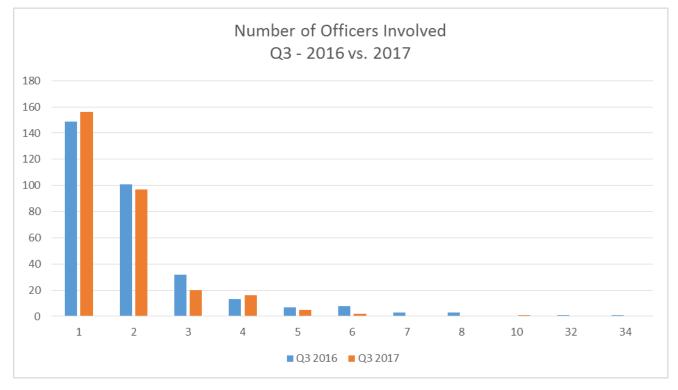

### **2017 QUARTER 3 DATA SUMMARY**

- Calls for Service: 193,735
- Calls resulting in Use of Force: 297 (0.15%)
- Suspects Observed and Reported to SFPD: 9,275
- Total Encounters: 41,213
  - Total Detentions: 16,351
  - o Total Traffic Stops: 24,862
- Total Uses of Force: 622
- 366 officers used force on 350 subjects resulting in a total of 622 uses of force.
- Total Arrests: 5,526
- Total Searches: 9,514 (23% of Total Encounters)
- Department of Police Accountability bias related complaints received: 7