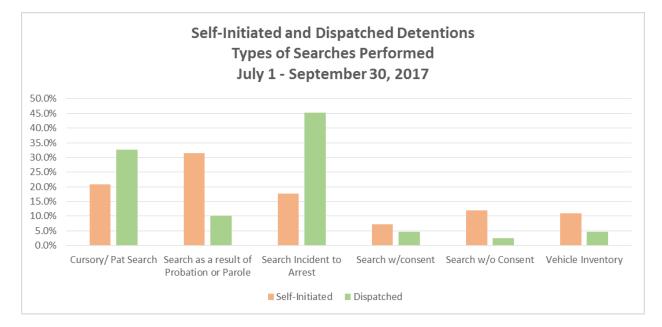

## SEC. 96A.3 (a) (4) TOTAL FOR EACH TYPE OF SEARCH PERFORMED FOR DETENTIONS

| Types of Search Performed - Self-Initiated Detentions |      |        |           |            |            |  |  |  |
|-------------------------------------------------------|------|--------|-----------|------------|------------|--|--|--|
| July 1 - September 30, 2017                           |      |        |           |            |            |  |  |  |
| STOP SEARCH DESCRIPTION                               | JULY | AUGUST | SEPTEMBER | Total - Q3 | % of Total |  |  |  |
| Cursory/ Pat Search                                   | 202  | 248    | 254       | 704        | 29.64%     |  |  |  |
| Search as a result of Probation or Parole             | 120  | 131    | 115       | 366        | 15.41%     |  |  |  |
| Search Incident to Arrest                             | 325  | 359    | 402       | 1,086      | 45.73%     |  |  |  |
| Search w/consent                                      | 29   | 34     | 35        | 98         | 4.13%      |  |  |  |
| Search w/o Consent*                                   | 30   | 53     | 35        | 118        | 4.97%      |  |  |  |
| Vehicle Inventory                                     | 2    | 0      | 1         | 3          | 0.13%      |  |  |  |
| Total                                                 | 708  | 825    | 842       | 2,375      | 100.00%    |  |  |  |

#### Types of Search Performed - Dispatched Detentions

| July 1 - September 30, 2017               |       |        |           |            |            |  |  |  |  |
|-------------------------------------------|-------|--------|-----------|------------|------------|--|--|--|--|
| STOP SEARCH DESCRIPTION                   | JULY  | AUGUST | SEPTEMBER | Total - Q3 | % of Total |  |  |  |  |
| Cursory/ Pat Search                       | 681   | 746    | 733       | 2,160      | 47.82%     |  |  |  |  |
| Search as a result of Probation or Parole | 70    | 95     | 56        | 221        | 4.89%      |  |  |  |  |
| Search Incident to Arrest                 | 629   | 632    | 609       | 1,870      | 41.40%     |  |  |  |  |
| Search w/consent                          | 46    | 49     | 62        | 157        | 3.48%      |  |  |  |  |
| Search w/o Consent*                       | 38    | 34     | 35        | 107        | 2.37%      |  |  |  |  |
| Vehicle Inventory                         | 1     | 0      | 1         | 2          | 0.04%      |  |  |  |  |
| Total                                     | 1,465 | 1,556  | 1,496     | 4,517      | 100.00%    |  |  |  |  |