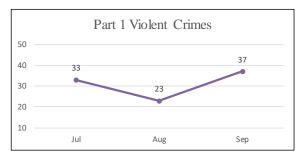

| 0.3%   |
| Total                 | 305   | 100.0% |

Note: Unknown indicates data not provided in incident report.



Note: Arrests totals do not include arrests at Airport.

#### Taraval District (Company I) Arrests by Age July - September 2017

| Age      | Total | %    |
|----------|-------|------|
| Under 18 | 12    | 4%   |
| 18-29    | 105   | 34%  |
| 30-39    | 101   | 33%  |
| 40-49    | 45    | 15%  |
| 50-59    | 31    | 10%  |
| 60+      | 10    | 3%   |
| Unknown  | 1     | 0%   |
| Total    | 305   | 100% |

Note: Unknown indicates data not provided in incident report.



Note: Arrests totals do not include arrests at Airport.

## Taraval District Shootings, Firearm Seizures, Homicides, Part 1 Violent Crimes, Detentions, and Traffic Stops July 1 – September 30, 2017













## Tenderloin District (Company J) Uses of Force July - September 2017

| Uses of Force         | Total |
|-----------------------|-------|
| Pointing of Firearms  | 11    |
| Physical Control      | 27    |
| Strike by Object/Fist | 9     |
| Impact Weapon         | 0     |
| OC (Pepper Spray)     | 0     |
| ERIW                  | 0     |
| Firearm               | 0     |
| Other*                | 0     |
| Total Uses of Force   | 47    |
| Total Incidents       | 30    |

Note: Carotid restraint is no longer allowed as a use of force, per SFPD policy.

\*Other includes Handcuffing and Use of Spike Strips

| Time of Day/ |     |     |     |     |     |     |     | Grand |      |
|--------------|-----|-----|-----|-----|-----|-----|-----|-------|------|
| Day of Week  | Sun | Mon |