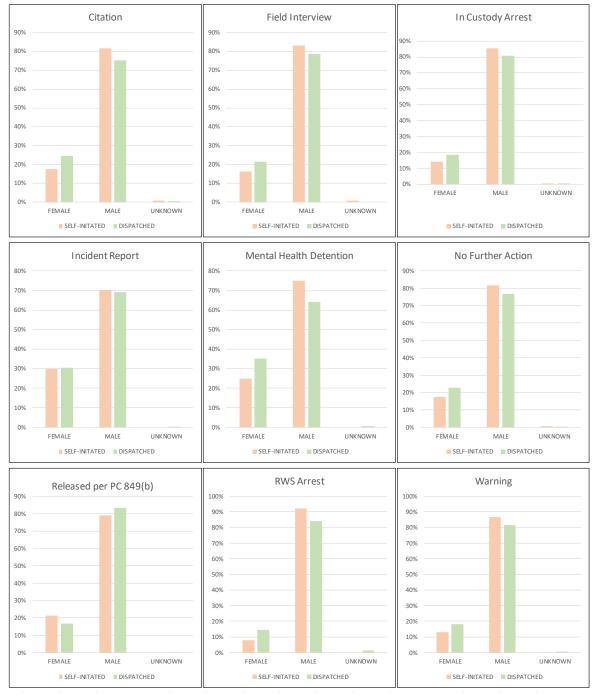

## SEC. 96A.3 (a) (6) TOTAL OF EACH TYPE OF DISPOSITION BY RACE/ETHNICITY FOR DETENTIONS

| DISPOSITION OF SELF-INITIATED D<br>BY RACE/ETHNCITY<br>July 1 - September 30, 2017 | DETENTION |          |           |           |                       |                        |
|------------------------------------------------------------------------------------|-----------|----------|-----------|-----------|-----------------------|------------------------|
| Description                                                                        | JULY      | AUGUST   | SEPTEMBER | Total- Q3 | % of<br>Category      | % of Grand<br>Total    |
| Citation                                                                           | 836       | 972      | 929       | 2,737     | 100.0%                | 35.66%                 |
| Asian or Pacific Islander                                                          | 15        | 37       | 39        | 91        | 3.3%                  | 1.19%                  |
| Black                                                                              | 241       | 287      | 247       | 775       | 28.3%                 | 10.10%                 |
| Hispanic                                                                           | 107       | 83       | 105       | 295       | 10.8%                 | 3.84%                  |
| Native American                                                                    | 2         | 7        | 4         | 13        | 0.5%                  | 0.17%                  |
| White                                                                              | 425       | 506      | 480       | 1,411     | 51.6%                 | 18.38%                 |
| Unknown                                                                            | 46        | 52       | 54        | 152       | 5.6%<br>100.0%        | 1.98%                  |
| Field Interview                                                                    | 83        | 96       | 93        | 272       |                       | 3.54%                  |
| Asian or Pacific Islander<br>Black                                                 | 5         | 2        | 7         | 14        | 5.1%<br>26.8%         | 0.18%                  |
|                                                                                    | 19<br>14  | 30<br>23 | 24<br>13  | 73<br>50  | 26.8%                 | 0.95%<br>0.65%         |
| Hispanic<br>Native American                                                        | 0         | 0        | 2         | 2         | 0.7%                  | 0.03%                  |
| White                                                                              | 44        | 34       | 42        | 120       | 44.1%                 | 1.56%                  |
| Unknown                                                                            | 1         | 54       | 42        | 120       | 44.1%                 | 0.17%                  |
| In Custody Arrest                                                                  | 292       | 309      | 336       | 937       | 100.0%                | 12.21%                 |
| Asian or Pacific Islander                                                          | 12        | 12       | 11        | 35        | 3.7%                  | 0.46%                  |
| Black                                                                              | 135       | 134      | 120       | 389       | 41.5%                 | 5.07%                  |
| Hispanic                                                                           | 45        | 66       | 68        | 179       | 19.1%                 | 2.33%                  |
| Native American                                                                    | 0         | 2        | 2         | 4         | 0.4%                  | 0.05%                  |
| White                                                                              | 89        | 83       | 118       | 290       | 30.9%                 | 3.78%                  |
| Unknown                                                                            | 11        | 12       | 17        | 40        | 4.3%                  | 0.52%                  |
| Incident Report                                                                    | 59        | 58       | 54        | 171       | 100.0%                | 2.23%                  |
| Asian or Pacific Islander                                                          | 2         | 0        | 6         | 8         | 4.7%                  | 0.10%                  |
| Black                                                                              | 28        | 19       | 11        | 58        | 33.9%                 | 0.76%                  |
| Hispanic                                                                           | 5         | 9        | 11        | 25        | 14.6%                 | 0.33%                  |
| Native American                                                                    | 0         | 0        | 0         | 0         | 0.0%                  | 0.00%                  |
| White                                                                              | 22        | 27       | 24        | 73        | 42.7%                 | 0.95%                  |
| Unknown                                                                            | 2         | 3        | 2         | 7         | 4.1%                  | 0.09%                  |
| Mental Health Detention                                                            | 24        | 44       | 48        | 116       | 100.0%                | 1.51%                  |
| Asian or Pacific Islander                                                          | 5         | 3        | 3         | 11        | 9.5%                  | 0.14%                  |
| Black                                                                              | 7         | 7        | 14        | 28        | 24.1%                 | 0.36%                  |
| Hispanic                                                                           | 1         | 2        | 4         | 7         | 6.0%                  | 0.09%                  |
| Native American                                                                    | 0         | 1        | 0         | 1         | 0.9%                  | 0.01%                  |
| White                                                                              | 9         | 30       | 23        | 62        | 53.4%                 | 0.81%                  |
| Unknown<br>No Further Action                                                       | 2<br>300  | 1<br>339 | 4<br>344  | 983       | 6.0%<br><b>100.0%</b> | 0.09%<br><b>12.81%</b> |
| Asian or Pacific Islander                                                          | 300<br>19 | 19       | 344<br>18 | 56        | 5.7%                  | 0.73%                  |
| Black                                                                              | 19        | 19       | 18        | 321       | 32.7%                 | 4.18%                  |
| Hispanic                                                                           | 36        | 48       | 66        | 150       | 15.3%                 | 1.95%                  |
| Native American                                                                    | 0         | 40       | 0         | 130       | 0.1%                  | 0.01%                  |
| White                                                                              | 130       | 145      | 134       | 409       | 41.6%                 | 5.33%                  |
| Unknown                                                                            | 10        | 20       | 16        | 46        | 4.7%                  | 0.60%                  |
| Released per PC 849(b)                                                             | 88        | 68       | 71        | 227       | 100.0%                | 2.96%                  |
| Asian or Pacific Islander                                                          | 1         | 5        | 7         | 13        | 5.7%                  | 0.17%                  |
| Black                                                                              | 46        | 25       | 34        | 105       | 46.3%                 | 1.37%                  |
| Hispanic                                                                           | 19        | 20       | 10        | 49        | 21.6%                 | 0.64%                  |
| Native American                                                                    | 0         | 0        | 0         | 0         | 0.0%                  | 0.00%                  |
| White                                                                              | 21        | 14       | 15        | 50        | 22.0%                 | 0.65%                  |
| Unknown                                                                            | 1         | 4        | 5         | 10        | 4.4%                  | 0.13%                  |
| RWS Arrest                                                                         | 17        | 18       | 29        | 64        | 100.0%                | 0.83%                  |
| Asian or Pacific Islander                                                          | 0         | 0        | 0         | 0         | 0.0%                  | 0.00%                  |
| Black                                                                              | 5         | 7        | 3         | 15        | 23.4%                 | 0.20%                  |
| Hispanic                                                                           | 3         | 1        | 17        | 21        | 32.8%                 | 0.27%                  |
| Native American                                                                    | 0         | 0        | 0         | 0         | 0.0%                  | 0.00%                  |
| White                                                                              | 8         | 8        | 9         | 25        | 39.1%                 | 0.33%                  |
| Unknown                                                                            | 1         | 2        | 0         | 3         | 4.7%                  | 0.04%                  |
| Warning                                                                            | 565       | 759      | 844       | 2,168     | 100.0%                | 28.25%                 |
| Asian or Pacific Islander                                                          | 16<br>151 | 29       | 30        | 75        | 3.5%                  | 0.98%                  |
| Black                                                                              | 151       | 239      | 240       | 630       | 29.1%                 | 8.21%                  |
| Hicpanic                                                                           |           | 100      | 110       | 215       |                       |                        |
| Hispanic<br>Nativo Amorican                                                        | 93        | 109      | 113       | 315       | 14.5%                 | 4.10%                  |
| Native American                                                                    | 93<br>1   | 1        | 2         | 4         | 0.2%                  | 0.05%                  |
|                                                                                    | 93        |          |           |           |                       |                        |

Note: RWS=Release When Sober

#### DISPOSITION OF DISPATCHED DETENTION BY RACE/ETHNCITY July 1 - September 30, 2017 % of Grand % of Total-Q3 JULY AUGUST SEPTEMBER Category Total Description Citation 290 266 297 853 100.0% 9.83% Asian or Pacific Islander 16 15 16 47 5.5% 0.54% Black 93 84 94 271 31.8% 3.12% 55 49 Hispanic 44 148 17.4% 1.71% Native American 0.2% 0.02% 1 1 0 2 123 104 348 40.8% White 121 4.01% 17 0 43% Unknown 13 37 4 3% Field Interview 94 85 95 274 3.16% 100.0% Asian or Pacific Islander 4 6 6 16 5.8% 0.18% Black 37 24 32 93 33.9% 1.07% Hispanic 9 13 17 39 14.2% 0.45% Native American 0 0 0.4% 0.01% 1 1 White 36 41 38 115 42.0% 1.33% 0.12% Unknown 10 3.6% 1 2 In Custody Arrest 507 525 480 1,512 100.0% 17.43% Asian or Pacific Islander 46 39 30 115 7.6% 1.33% 179 183 169 531 35.1% 6.12% Black 82 104 288 19.0% Hispanic 102 3.32% Native American 0.3% 0.06% 1 2 5 173 170 157 500 White 33.1% 5.76% Unknown 20 0.84% 26 27 73 4.8% Incident Report 156 438 100.0% 5.05% 139 143 Asian or Pacific Islander 10 11 11 32 7.3% 0.37% 40 48 29.7% Black 42 130 1.50% 26 38 25 89 20.3% 1.03% Hispanic Native American 0 0 0 0.0% 0.00% 0 53 60 51 37.4% 1.89% White 164 10 0.27% Unknown 8 5.3% 5 23 286 100.0% Mental Health Detention 270 276 832 9.59% Asian or Pacific Islander 23 29 27 79 9.5% 0.91% Black 53 81 66 200 24.0% 2.31% 26 33 21 9.6% 0.92% Hispanic 80 Native American 0.4% 0 155 0.03% 0 3 138 3 422 129 White 50.7% 4.86% 0.55% Unknown 13 14 21 48 5.8% No Further Action 667 738 721 2,126 100.0% 24.50% Asian or Pacific Islander 40 48 46 134 6.3% 1.54% 221 195 29.5% 7.24% Black 212 628 88 104 112 304 14.3% 3.50% Hispanio Native American 0.4% 0.09% 6 8 1 1 283 318 306 907 42.7% 10.45% White Unknown 43 41 61 145 6.8% 1.67% Released per PC 849(b) 184 212 212 608 100.0% 7.01% Asian or Pacific Islander 17 11 15 43 7.1% 0.50% Black 75 89 86 250 41.1% 2.88% Hispanic 30 42 37 109 17.9% 1.26% Native American 0.0% 0.00% 0 0 0 0 49 58 169 27.8% White 62 1.95% 0.43% Unknown 13 12 12 6.1% 37 RWS Arrest 44 47 54 145 100.0% 1.67% Asian or Pacific Islander 4 1 0 5 3.4% 0.06% Black 10 8 11 29 20.0% 0.33% 16 18 17 51 35.2% 0.59% Hispanio Native American 1.4% 0.02% 0 1 1 12 20 47 32.4% 15 0.54% White 0.13% Unknown 7.6% 11 1 5 5 581 644 663 1,888 100.0% 21.76% Warning Asian or Pacific Islander 24 31 36 91 4.8% 1.05% Black 194 209 189 592 31.4% 6.82% 14.2% 3.10% Hispanic 75 85 109 269 Native American 0.01% 0 0.1% 1 0 1 252 43.2% 298 266 816 9.41% White 6.3% 40 Unknown 44 119 1.37% 35 Total 2,776 2.978 2.922 8.676 100.00%