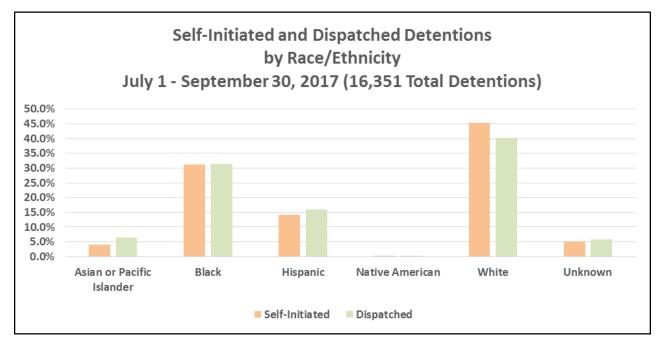

#### **DETENTIONS** SEC. 96A.3 (a) (2) DETENTIONS BY RACE/ETHNICITY

| DETENTIONS by Race/Ethnicity - Self-Initiated |       |        |           |            |            |  |  |  |
|-----------------------------------------------|-------|--------|-----------|------------|------------|--|--|--|
| July 1 - September 30, 2017                   |       |        |           |            |            |  |  |  |
| RACE                                          | JULY  | AUGUST | SEPTEMBER | Total - Q3 | % of Total |  |  |  |
| Asian or Pacific Islander                     | 75    | 107    | 121       | 303        | 3.9%       |  |  |  |
| Black                                         | 737   | 854    | 803       | 2,394      | 31.2%      |  |  |  |
| Hispanic                                      | 323   | 361    | 407       | 1,091      | 14.2%      |  |  |  |
| Native American                               | 3     | 12     | 10        | 25         | 0.3%       |  |  |  |
| White                                         | 1,029 | 1,203  | 1,243     | 3,475      | 45.3%      |  |  |  |
| Unknown                                       | 97    | 126    | 164       | 387        | 5.0%       |  |  |  |
| Total                                         | 2,264 | 2,663  | 2,748     | 7,675      | 100.0%     |  |  |  |

| DETENTIONS by Race/Ethnicity - Dispatched |       |        |           |            |            |  |  |  |
|-------------------------------------------|-------|--------|-----------|------------|------------|--|--|--|
| July 1 - September 30, 2017               |       |        |           |            |            |  |  |  |
| RACE                                      | JULY  | AUGUST | SEPTEMBER | Total - Q3 | % of Total |  |  |  |
| Asian or Pacific Islander                 | 184   | 191    | 187       | 562        | 6.5%       |  |  |  |
| Black                                     | 893   | 941    | 890       | 2,724      | 31.4%      |  |  |  |
| Hispanic                                  | 396   | 492    | 489       | 1,377      | 15.9%      |  |  |  |
| Native American                           | 6     | 9      | 7         | 22         | 0.3%       |  |  |  |
| White                                     | 1,136 | 1,193  | 1,159     | 3,488      | 40.2%      |  |  |  |
| Unknown                                   | 161   | 152    | 190       | 503        | 5.8%       |  |  |  |
| Total                                     | 2,776 | 2,978  | 2,922     | 8,676      | 100.0%     |  |  |  |