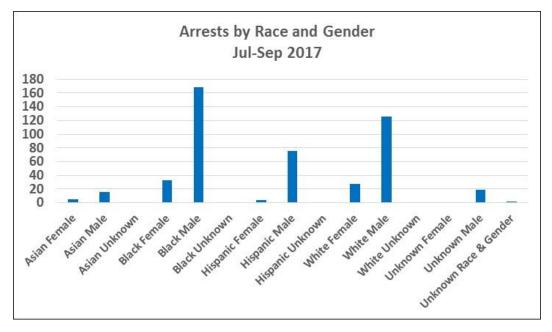

|
|-----------------------|-------|--------|
| Asian Female          | 5     | 1.0%   |
| Asian Male            | 16    | 3.3%   |
| Asian Unknown         | 0     | 0.0%   |
| Black Female          | 33    | 6.9%   |
| Black Male            | 169   | 35.4%  |
| Black Unknown         | 0     | 0.0%   |
| Hispanic Female       | 4     | 0.8%   |
| Hispanic Male         | 76    | 15.9%  |
| Hispanic Unknown      | 0     | 0.0%   |
| White Female          | 27    | 5.6%   |
| White Male            | 126   | 26.4%  |
| White Unknown         | 0     | 0.0%   |
| Unknown Female        | 1     | 0.2%   |
| Unknown Male          | 19    | 4.0%   |
| Unknown Race & Gender | 2     | 0.4%   |
| Total                 | 478   | 100.0% |

Note: Unknown indicates data not provided in incident report.



Note: Arrests totals do not include arrests at Airport.

#### Northern District (Company E) Arrests by Age July - September 2017

| Age      | Total | %    |
|----------|-------|------|
| Under 18 | 16    | 3%   |
| 18-29    | 154   | 32%  |
| 30-39    | 179   | 37%  |
| 40-49    | 67    | 14%  |
| 50-59    | 38    | 8%   |
| 60+      | 21    | 4%   |
| Unknown  | 3     | 1%   |
| Total    | 478   | 100% |

Note: Unknown indicates data not provided in incident report.



Note: Arrests totals do not include arrests at Airport.

# Northern District Shootings, Firearm Seizures, Homicides, Part 1 Violent Crimes, Detentions, and Traffic Stops July 1 – September 30, 2017













## Park District (Company F) Uses of Force July - September 2017

| Uses of Force         | Total |
|----------