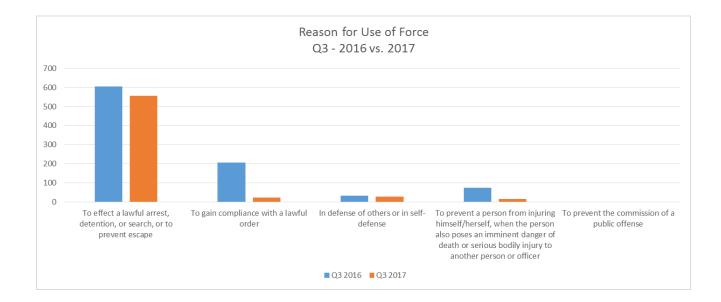

### **2017 QUARTER 3 DATA SUMMARY**

- Calls for Service: 193,735
- Calls resulting in Use of Force: 297 (0.15%)
- Suspects Observed and Reported to SFPD: 9,275
- Total Encounters: 41,213
  - Total Detentions: 16,351
  - o Total Traffic Stops: 24,862
- Total Uses of Force: 622
- 366 officers used force on 350 subjects resulting in a total of 622 uses of force.
- Total Arrests: 5,526
- Total Searches: 9,514 (23% of Total Encounters)
- Department of Police Accountability bias related complaints received: 7