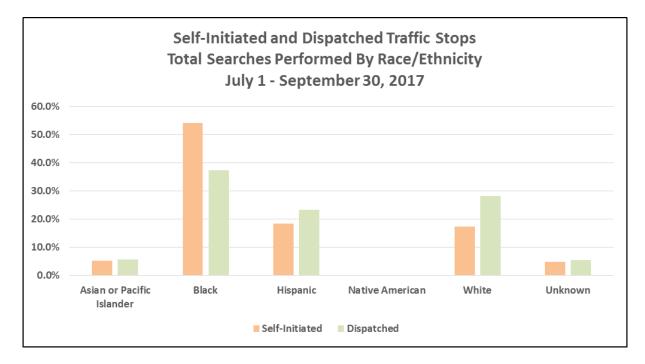

# SEC. 96A.3.(a)(7) THE DATA FOR ENCOUNTERS REQUIRED TO BE REPORTED BY THIS SUBSECTION (a) SHALL BE REPORTED SEPARATELY FOR DETENTIONS AND TRAFFIC STOPS.

| OTAL SEARCHES 9,514 Total Searches               |       |        |           |       |               |  |  |  |
|--------------------------------------------------|-------|--------|-----------|-------|---------------|--|--|--|
| July 1 - September 30, 2017                      |       |        |           |       |               |  |  |  |
| Total Search by Self-Initated and Dispatched for |       |        |           |       | % of Total    |  |  |  |
| Detentions and Traffic Stops                     | JULY  | AUGUST | SEPTEMBER | TOTAL | Search        |  |  |  |
| Total Searches by Self-Initiated Detentions      | 708   | 825    | 842       | 2,375 | 25%           |  |  |  |
| Total Searches by Dispatched Detentions          | 1,465 | 1,556  | 1,496     | 4,517 | 47%           |  |  |  |
| Total Searches for Detentions                    | 2,173 | 2,381  | 2,338     | 6,892 | 72%           |  |  |  |
| Total Searches by Self-Initiated Traffic Stops   | 700   | 710    | 742       | 2,152 | 23%           |  |  |  |
| Total Searches by Dispatched Traffic Stops       | 146   | 186    | 138       | 470   | 5%            |  |  |  |
| Total Searches for Traffic Stops                 | 846   | 896    | 880       | 2,622 | 28%           |  |  |  |
| Grand Total                                      | 3,019 | 3,277  | 3,218     | 9,514 | 1 <b>00</b> % |  |  |  |

## Total Searches Performed By Race/Ethnicity For Self-Initiated Detentions

| July 1 - September 30, 2017 |      |        |           |            |            |  |  |  |
|-----------------------------|------|--------|-----------|------------|------------|--|--|--|
| RACE                        | JULY | AUGUST | SEPTEMBER | Total - Q3 | % of Total |  |  |  |
| Asian or Pacific Islander   | 30   | 37     | 41        | 108        | 4.5%       |  |  |  |
| Black                       | 284  | 306    | 278       | 868        | 36.5%      |  |  |  |
| Hispanic                    | 130  | 172    | 186       | 488        | 20.5%      |  |  |  |
| Native American             | 1    | 3      | 2         | 6          | 0.3%       |  |  |  |
| White                       | 235  | 272    | 283       | 790        | 33.3%      |  |  |  |
| Unknown                     | 28   | 35     | 52        | 115        | 4.8%       |  |  |  |
| Total                       | 708  | 825    | 842       | 2,375      | 100.0%     |  |  |  |

#### Total Searches Performed By Race/Ethnicity For Dispatched Detentions

| July 1 - September 30, 2017 |       |        |           |            |            |  |  |  |
|-----------------------------|-------|--------|-----------|------------|------------|--|--|--|
| RACE                        | JULY  | AUGUST | SEPTEMBER | Total - Q3 | % of Total |  |  |  |
| Asian or Pacific Islander   | 100   | 98     | 87        | 285        | 6.3%       |  |  |  |
| Black                       | 467   | 525    | 499       | 1,491      | 33.0%      |  |  |  |
| Hispanic                    | 246   | 297    | 278       | 821        | 18.2%      |  |  |  |
| Native American             | 4     | 3      | 6         | 13         | 0.3%       |  |  |  |
| White                       | 565   | 548    | 537       | 1,650      | 36.5%      |  |  |  |
| Unknown                     | 83    | 85     | 89        | 257        | 5.7%       |  |  |  |
| Total                       | 1,465 | 1,556  | 1,496     | 4,517      | 100.0%     |  |  |  |