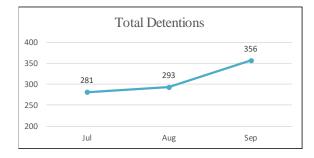

### **2017 QUARTER 3 DATA SUMMARY**

- Calls for Service: 193,735
- Calls resulting in Use of Force: 297 (0.15%)
- Suspects Observed and Reported to SFPD: 9,275
- Total Encounters: 41,213
  - Total Detentions: 16,351
  - o Total Traffic Stops: 24,862
- Total Uses of Force: 622
- 366 officers used force on 350 subjects resulting in a total of 622 uses of force.
- Total Arrests: 5,526
- Total Searches: 9,514 (23% of Total Encounters)
- Department of Police Accountability bias related complaints received: 7

# SEC. 96A.3.(a)(7) THE DATA FOR ENCOUNTERS REQUIRED TO BE REPORTED BY THIS SUBSECTION (a) SHALL BE REPORTED SEPARATELY FOR DETENTIONS AND TRAFFIC STOPS.

| TOTAL ENCOUNTERS 41,213 Total Encounters |        |        |           |        |                          |  |  |  |
|------------------------------------------|--------|--------|-----------|--------|--------------------------|--|--|--|
| July 1 - September 30, 2017              |        |        |           |        |                          |  |  |  |
| Encounters Description                   | JULY   | AUGUST | SEPTEMBER | Total  | % of Total<br>Encounters |  |  |  |
| Detentions - Self-Initiated Activity     | 2,264  | 2,663  | 2,748     | 7,675  | 18.6%                    |  |  |  |
| Detentions - Dispatched Call             | 2,776  | 2,978  | 2,922     | 8,676  | 21.1%                    |  |  |  |
| Total Detentions                         | 5,040  | 5,641  | 5,670     | 16,351 | 39.7%                    |  |  |  |
| Traffic Stops - Self-Initiated Activity  | 8,036  | 8,179  | 7,401     | 23,616 | 57.3%                    |  |  |  |
| Traffic Stops - Dispatched Call          | 388    | 452    | 406       | 1,246  | 3.0%                     |  |  |  |
| Total Traffic Stops                      | 8,424  | 8,631  | 7,807     | 24,862 | 60.3%                    |  |  |  |
| Grand Total                              | 13,464 | 14,272 | 13,477    | 41,213 | 100%                     |  |  |  |