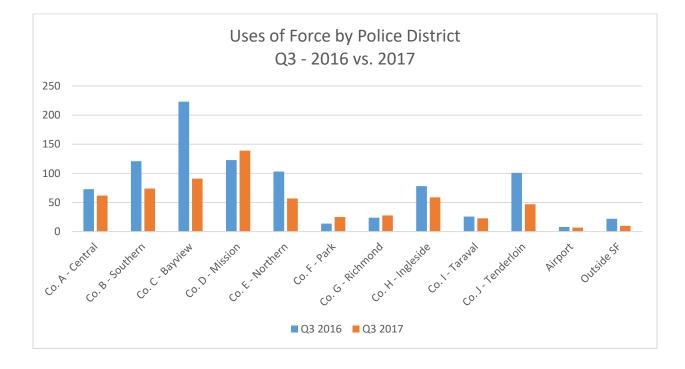

tember 2017



|                    |      |      | %      |
|--------------------|------|------|--------|
| District           | 2016 | 2017 | Change |
| Co. A - Central    | 73   | 62   | -15.1% |
| Co. B - Southern   | 121  | 74   | -38.8% |
| Co. C - Bayview    | 223  | 91   | -59.2% |
| Co. D - Mission    | 123  | 139  | 13.0%  |
| Co. E - Northern   | 103  | 57   | -44.7% |
| Co. F - Park       | 14   | 25   | 78.6%  |
| Co. G - Richmond   | 24   | 28   | 16.7%  |
| Co. H - Ingleside  | 78   | 59   | -24.4% |
| Co. I - Taraval    | 26   | 23   | -11.5% |
| Co. J - Tenderloin | 101  | 47   | -53.5% |
| Airport            | 8    | 7    | -12.5% |
| Outside SF         | 22   | 10   | -54.5% |
| Total              | 916  | 622  | -32.1% |

# Uses of Force by District Q3 – 2016 vs. 2017



|                    | Jul  | Jul  | %        |
|--------------------|------|------|----------|
| District           | 2016 | 2017 | Change   |
| Co. A - Central    | 25   | 25   | 0.0%     |
| Co. B - Southern   | 26   | 15   | -42.3%   |
| Co. C - Bayview    | 114  | 28   | -75.4%   |
| Co. D - Mission    | 64   | 45   | -29.7%   |
| Co. E - Northern   | 20   | 15   | -25.0%   |
| Co. F - Park       | 4    | 17   | 325.0%   |
| Co. G - Richmond   | 7    | 6    | -14.3%   |
| Co. H - Ingleside  | 39   | 19   | -51.3%   |
| Co. I - Taraval    | 2    | 6    | 200.0%   |
| Co. J - Tenderloin | 60   | 11   | -81.7%   |
| Airport            | 0    | 0    | not calc |
| Outside SF         | 8    | 3    | -62.5%   |
| Total              | 369  | 190  | -48.5%   |

# Uses of Force by District J