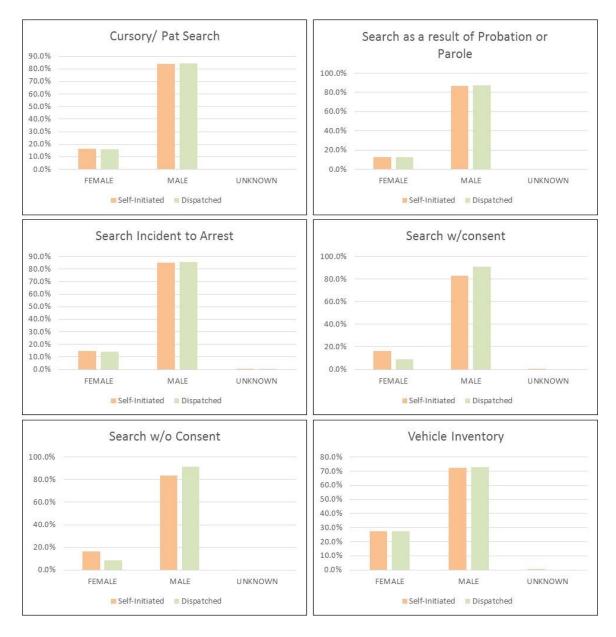

## SEC. 96A.3 (a) (5) TOTAL FOR EACH TYPE OF SEARCH PERFORMED BY GENDER FOR DETENTIONS

| SEARCHES by Gender for Self-Initiated D   | etentions | •      | •         |            | •             |                  |
|-------------------------------------------|-----------|--------|-----------|------------|---------------|------------------|
| July 1 - September 30, 2017               |           |        |           |            |               |                  |
| DESCRIPTION                               | July      | August | September | Total - Q3 | % of Category | % of Grand Total |
| Cursory/ Pat Search                       | 202       | 248    | 254       | 704        | 100.0%        | 29.642%          |
| FEMALE                                    | 13        | 24     | 26        | 63         | 8.9%          | 2.653%           |
| MALE                                      | 187       | 224    | 228       | 639        | 90.8%         | 26.905%          |
| UNKNOWN                                   | 2         | 0      | 0         | 2          | 0.3%          | 0.084%           |
| Search as a result of Probation or Parole | 120       | 131    | 115       | 366        | 100.0%        | 15.411%          |
| FEMALE                                    | 7         | 9      | 3         | 19         | 5.2%          | 0.800%           |
| MALE                                      | 113       | 122    | 112       | 347        | 94.8%         | 14.611%          |
| UNKNOWN                                   | 0         | 0      | 0         | 0          | 0.0%          | 0.000%           |
| Search Incident to Arrest                 | 325       | 359    | 402       | 1,086      | 100.0%        | 45.726%          |
| FEMALE                                    | 43        | 44     | 57        | 144        | 13.3%         | 6.063%           |
| MALE                                      | 281       | 311    | 342       | 934        | 86.0%         | 39.326%          |
| UNKNOWN                                   | 1         | 4      | 3         | 8          | 0.7%          | 0.337%           |
| Search w/consent                          | 29        | 34     | 35        | 98         | 100.0%        | 4.126%           |
| FEMALE                                    | 5         | 8      | 2         | 15         | 15.3%         | 0.632%           |
| MALE                                      | 24        | 26     | 33        | 83         | 84.7%         | 3.495%           |
| UNKNOWN                                   | 0         | 0      | 0         | 0          | 0.0%          | 0.000%           |
| Search w/o Consent                        | 30        | 53     | 35        | 118        | 100.0%        | 4.968%           |
| FEMALE                                    | 0         | 9      | 9         | 18         | 15.3%         | 0.758%           |
| MALE                                      | 30        | 44     | 26        | 100        | 84.7%         | 4.211%           |
| UNKNOWN                                   | 0         | 0      | 0         | 0          | 0.0%          | 0.000%           |
| Vehicle Inventory                         | 2         | 0      | 1         | 3          | 100.0%        | 0.126%           |
| FEMALE                                    | 1         | 0      | 0         | 1          | 33.3%         | 0.042%           |
| MALE                                      | 1         | 0      | 1         | 2          | 66.7%         | 0.084%           |
| UNKNOWN                                   | 0         | 0      | 0         | 0          | 0.0%          | 0.000%           |
| TOTAL                                     | 708       | 825    | 842       | 2,375      | -             | 100.000%         |

## TOTAL FOR EACH TYPE OF SEARCH PERFORMED BY GENDER FOR DETENTIONS, Contd.

| SEARCHES by Gender for Dispatched Det     | entions |        |           |            |               |                  |
|-------------------------------------------|---------|--------|-----------|------------|---------------|------------------|
| July 1 - September 30, 2017               |         |        |           |            |               |                  |
| DESCRIPTION                               | July    | August | September | Total - Q3 | % of Category | % of Grand Total |
| Cursory/ Pat Search                       | 681     | 746    | 733       | 2,160      | 100.0%        | 47.819%          |
| FEMALE                                    | 96      | 120    | 119       | 335        | 15.5%         | 7.416%           |
| MALE                                      | 583     | 625    | 612       | 1,820      | 84.3%         | 40.292%          |
| UNKNOWN                                   | 2       | 1      | 2         | 5          | 0.2%          | 0.111%           |
| Search as a result of Probation or Parole | 70      | 95     | 56        | 221        | 100.0%        | 4.893%           |
| FEMALE                                    | 9       | 11     | 1         | 21         | 9.5%          | 0.465%           |
| MALE                                      | 61      | 84     | 55        | 200        | 90.5%         | 4.428%           |
| UNKNOWN                                   | 0       | 0      | 0         | 0          | 0.0%          | 0.000%           |
| Search Incident to Arrest                 | 629     | 632    | 609       | 1,870      | 100.0%        | 41.399%          |
| FEMALE                                    | 107     | 123    | 125       | 355        | 19.0%         | 7.859%           |
| MALE                                      | 517     | 506    | 480       | 1,503      | 80.4%         | 33.274%          |
| UNKNOWN                                   | 5       | 3      | 4         | 12         | 0.6%          | 0.266%           |
| Search w/consent                          | 46      | 49     | 62        | 157        | 100.0%        | 3.476%           |
| FEMALE                                    | 8       | 5      | 15        | 28         | 17.8%         | 0.620%           |
| MALE                                      | 38      | 43     | 47        | 128        | 81.5%         | 2.834%           |
| UNKNOWN                                   | 0       | 1      | 0         | 1          | 0.6%          | 0.022%           |
| Search w/o Consent                        | 38      | 34     | 35        | 107        | 100.0%        | 2.369%           |
| FEMALE                                    | 6       | 12     | 5         | 23         | 21.5%         | 0.509%           |
| MALE                                      | 31      | 21     | 30        | 82         | 76.6%         | 1.815%           |
| UNKNOWN                                   | 1       | 1      | 0         | 2          | 1.9%          | 0.044%           |
| Vehicle Inventory                         | 1       | 0      | 1         | 2          | 100.0%        | 0.044%           |
| FEMALE                                    | 0       | 0      | 0         | 0          | 0.0%          | 0.000%           |
| MALE                                      | 1       | 0      | 1         | 2          | 100.0%        | 0.044%           |
| UNKNOWN                                   | 0       | 0      | 0         | 0          | 0.0%          | 0.000%           |
| TOTAL                                     | 1,465   | 1,556  | 1,496     | 4,517      | -             | 100.000%         |