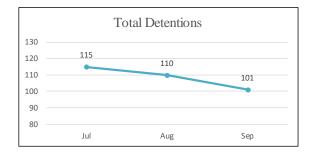

# SEC. 96A.3.(a)(7) THE DATA FOR ENCOUNTERS REQUIRED TO BE REPORTED BY THIS SUBSECTION (a) SHALL BE REPORTED SEPARATELY FOR DETENTIONS AND TRAFFIC STOPS.

| TOTAL ENCOUNTERS 41,213 Total Encounters |        |        |           |        |                          |  |  |  |
|------------------------------------------|--------|--------|-----------|--------|--------------------------|--|--|--|
| July 1 - September 30, 2017              |        |        |           |        |                          |  |  |  |
| Encounters Description                   | JULY   | AUGUST | SEPTEMBER | Total  | % of Total<br>Encounters |  |  |  |
| Detentions - Self-Initiated Activity     | 2,264  | 2,663  | 2,748     | 7,675  | 18.6%                    |  |  |  |
| Detentions - Dispatched Call             | 2,776  | 2,978  | 2,922     | 8,676  | 21.1%                    |  |  |  |
| Total Detentions                         | 5,040  | 5,641  | 5,670     | 16,351 | 39.7%                    |  |  |  |
| Traffic Stops - Self-Initiated Activity  | 8,036  | 8,179  | 7,401     | 23,616 | 57.3%                    |  |  |  |
| Traffic Stops - Dispatched Call          | 388    | 452    | 406       | 1,246  | 3.0%                     |  |  |  |
| Total Traffic Stops                      | 8,424  | 8,631  | 7,807     | 24,862 | 60.3%                    |  |  |  |
| Grand Total                              | 13,464 | 14,272 | 13,477    | 41,213 | 100%                     |  |  |  |