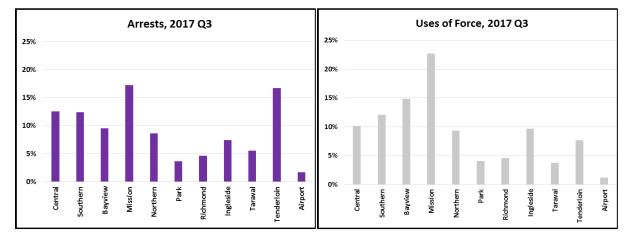

## 2017 Quarter 3 Summary Statistics by District

### 2017 Quarter 3 Summary Statistics by District, continued