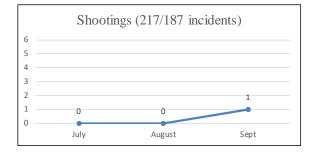

1     | 0.3%   |
| Total                 | 305   | 100.0% |

Note: Unknown indicates data not provided in incident report.



Note: Arrests totals do not include arrests at Airport.

#### Taraval District (Company I) Arrests by Age July - September 2017

| Age      | Total | %    |
|----------|-------|------|
| Under 18 | 12    | 4%   |
| 18-29    | 105   | 34%  |
| 30-39    | 101   | 33%  |
| 40-49    | 45    | 15%  |
| 50-59    | 31    | 10%  |
| 60+      | 10    | 3%   |
| Unknown  | 1     | 0%   |
| Total    | 305   | 100% |

Note: Unknown indicates data not provided in incident report.



Note: Arrests totals do not include arrests at Airport.

## Taraval District Shootings, Firearm Seizures, Homicides, Part 1 Violent Crimes, Detentions, and Traffic Stops July 1 – September 30, 2017













## Tenderloin District (Company J) Uses of Force July - September 2017

| Uses of Force         | Total |
|-----------------------|-------|
| Pointing of Firearms  | 11    |
| Physical Control      | 27    |
| Strike by Object/Fist | 9     |
| Impact Weapon         | 0     |
| OC (Pepper Spray)     | 0     |
| ERIW                  | 0     |
| Firearm               | 0     |
| Other*                | 0     |
| Total Uses of Force   | 47    |
| Total Incidents       | 30    |

Note: Carotid restraint is no longer allowed as a use of force, per SFPD policy.

\*Other includes Handcuffing and Use of Spike Strips

| Time of Day/ |     |     |     |     |     |     |     | Grand |      |
|--------------|-----|-----|-----|-----|-----|-----|-----|-------|------|
| Day of Week  | Sun |