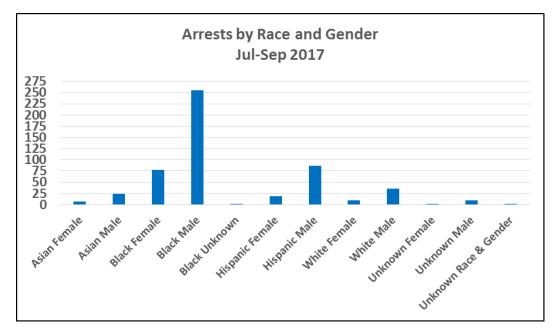

|  |  |
| Asian Unknown         | 0     | 0.0%   |  |  |  |
| Black Female          | 77    | 14.6%  |  |  |  |
| Black Male            | 255   | 48.4%  |  |  |  |
| Black Unknown         | 2     | 0.4%   |  |  |  |
| Hispanic Female       | 19    | 3.6%   |  |  |  |
| Hispanic Male         | 87    | 16.5%  |  |  |  |
| Hispanic Unknown      | 0     | 0.0%   |  |  |  |
| White Female          | 9     | 1.7%   |  |  |  |
| White Male            | 36    | 6.8%   |  |  |  |
| White Unknown         | 0     | 0.0%   |  |  |  |
| Unknown Female        | 1     | 0.2%   |  |  |  |
| Unknown Male          | 9     | 1.7%   |  |  |  |
| Unknown Race & Gender | 1     | 0.2%   |  |  |  |
| Total                 | 527   | 100.0% |  |  |  |

Note: Unknown indicates data not provided in incident report.



Note: Arrests totals do not include arrests at Airport.

#### Bayview District (Company C) Arrests by Age July - September 2017

| Age      | Total | %    |
|----------|-------|------|
| Under 18 | 39    | 7%   |
| 18-29    | 190   | 36%  |
| 30-39    | 138   | 26%  |
| 40-49    | 85    | 16%  |
| 50-59    | 54    | 10%  |
| 60+      | 19    | 4%   |
| Unknown  | 2     | 0%   |
| Total    | 527   | 100% |

Note: Unknown indicates data not provided in incident report.



Note: Arrests totals do not include arrests at Airport.

# Bayview District Shootings, Firearm Seizures, Homicides, Part 1 Violent Crimes, Detentions, and Traffic Stops July 1 – September 30, 2017













#### Mission District (Company D) Uses of Force July - September 2017

| Uses of Force         | Total |
|-------