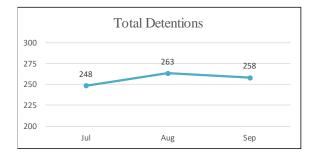

# SEC. 96A.3.(a)(7) THE DATA FOR ENCOUNTERS REQUIRED TO BE REPORTED BY THIS SUBSECTION (a) SHALL BE REPORTED SEPARATELY FOR DETENTIONS AND TRAFFIC STOPS.

| TOTAL ENCOUNTERS 41,213 Total Encounters |        |        |           |        |                          |  |  |  |
|------------------------------------------|--------|--------|-----------|--------|--------------------------|--|--|--|
| July 1 - September 30, 2017              |        |        |           |        |                          |  |  |  |
| Encounters Description                   | JULY   | AUGUST | SEPTEMBER | Total  | % of Total<br>Encounters |  |  |  |
| Detentions - Self-Initiated Activity     | 2,264  | 2,663  | 2,748     | 7,675  | 18.6%                    |  |  |  |
| Detentions - Dispatched Call             | 2,776  | 2,978  | 2,922     | 8,676  | 21.1%                    |  |  |  |
| Total Detentions                         | 5,040  | 5,641  | 5,670     | 16,351 | 39.7%                    |  |  |  |
| Traffic Stops - Self-Initiated Activity  | 8,036  | 8,179  | 7,401     | 23,616 | 57.3%                    |  |  |  |
| Traffic Stops - Dispatched Call          | 388    | 452    | 406       | 1,246  | 3.0%                     |  |  |  |
| Total Traffic Stops                      | 8,424  | 8,631  | 7,807     | 24,862 | 60.3%                    |  |  |  |
| Grand Total                              | 13,464 | 14,272 | 13,477    | 41,213 | 100%                     |  |  |  |