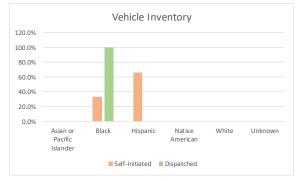

## SEC. 96A.3 (a) (5) TOTAL FOR EACH TYPE OF SEARCH PERFORMED BY RACE/ETHNICITY FOR DETENTIONS

| July 1 - September 30, 2017               |      |        |           |            |          |            |
|-------------------------------------------|------|--------|-----------|------------|----------|------------|
|                                           |      |        |           |            | % of     | % of Grand |
| DESCRIPTION                               | JULY | AUGUST | SEPTEMBER | Total - Q3 | Category | Total      |
| Cursory/ Pat Search                       | 202  | 248    | 254       | 704        | 100.0%   | 29.64%     |
| Asian or Pacific Islander                 | 8    | 4      | 14        | 26         | 3.7%     | 1.09%      |
| Black                                     | 64   | 74     | 70        | 208        | 29.5%    | 8.76%      |
| Hispanic                                  | 43   | 63     | 70        | 176        | 25.0%    | 7.41%      |
| Native American                           | 0    | 0      | 0         | 0          | 0.0%     | 0.00%      |
| White                                     | 80   | 97     | 78        | 255        | 36.2%    | 10.74%     |
| Unknown                                   | 7    | 10     | 22        | 39         | 5.5%     | 1.64%      |
| Search as a result of Probation or Parole | 120  | 131    | 115       | 366        | 100.0%   | 15.41%     |
| Asian or Pacific Islander                 | 6    | 10     | 7         | 23         | 6.3%     | 0.97%      |
| Black                                     | 58   | 54     | 45        | 157        | 42.9%    | 6.61%      |
| Hispanic                                  | 23   | 17     | 23        | 63         | 17.2%    | 2.65%      |
| Native American                           | 0    | 0      | 0         | 0          | 0.0%     | 0.00%      |
| White                                     | 30   | 44     | 32        | 106        | 29.0%    | 4.46%      |
| Unknown                                   | 3    | 6      | 8         | 17         | 4.6%     | 0.72%      |
| Search Incident to Arrest                 | 325  | 359    | 402       | 1,086      | 100.0%   | 45.73%     |
| Asian or Pacific Islander                 | 14   | 15     | 17        | 46         | 4.2%     | 1.94%      |
| Black                                     | 143  | 148    | 129       | 420        | 38.7%    | 17.68%     |
| Hispanic                                  | 50   | 69     | 83        | 202        | 18.6%    | 8.51%      |
| Native American                           | 1    | 3      | 2         | 6          | 0.6%     | 0.25%      |
| White                                     | 101  | 105    | 153       | 359        | 33.1%    | 15.12%     |
| Unknown                                   | 16   | 19     | 18        | 53         | 4.9%     | 2.23%      |
| Search w/consent                          | 29   | 34     | 35        | 98         | 100.0%   | 4.13%      |
| Asian or Pacific Islander                 | 2    | 7      | 2         | 11         | 11.2%    | 0.46%      |
| Black                                     | 7    | 9      | 14        | 30         | 30.6%    | 1.26%      |
| Hispanic                                  | 9    | 5      | 7         | 21         | 21.4%    | 0.88%      |
| Native American                           | 0    | 0      | 0         | 0          | 0.0%     | 0.00%      |
| White                                     | 9    | 13     | 8         | 30         | 30.6%    | 1.26%      |
| Unknown                                   | 2    | 0      | 4         | 6          | 6.1%     | 0.25%      |
| Search w/o Consent                        | 30   | 53     | 35        | 118        | 100.0%   | 4.97%      |
| Asian or Pacific Islander                 | 0    | 1      | 1         | 2          | 1.7%     | 0.08%      |
| Black                                     | 12   | 21     | 19        | 52         | 44.1%    | 2.19%      |
| Hispanic                                  | 3    | 18     | 3         | 24         | 20.3%    | 1.01%      |
| Native American                           | 0    | 0      | 0         | 0          | 0.0%     | 0.00%      |
| White                                     | 15   | 13     | 12        | 40         | 33.9%    | 1.68%      |
| Unknown                                   | 0    | 0      | 0         | 0          | 0.0%     | 0.00%      |
| Vehicle Inventory                         | 2    | 0      | 1         | 3          | 100.0%   | 0.13%      |
| Asian or Pacific Islander                 | 0    | 0      | 0         | 0          | 0.0%     | 0.00%      |
| Black                                     | 0    | 0      | 1         | 1          | 33.3%    | 0.04%      |
| Hispanic                                  | 2    | 0      | 0         | 2          | 66.7%    | 0.08%      |
| Native American                           | 0    | 0      | 0         | 0          | 0.0%     | 0.00%      |
| White                                     | 0    | 0      | 0         | 0          | 0.0%     | 0.00%      |
| Unknown                                   | 0    | 0      | 0         | 0          | 0.0%     | 0.00%      |
| Grand Total                               | 708  | 825    | 842       | 2,375      | -        | 100.00%    |

## TOTAL FOR EACH TYPE OF SEARCH PERFORMED BY RACE/ETHNICITY FOR DETENTIONS, Contd.

| July 1 - September 30, 2017               |       |        |           |            |          |            |
|-------------------------------------------|-------|--------|-----------|------------|----------|------------|
|                                           |       |        |           |            | % of     | % of Grand |
| DESCRIPTION                               | JULY  | AUGUST | SEPTEMBER | Total - Q3 | Category | Total      |
| Cursory/ Pat Search                       | 681   | 746    | 733       | 2,160      | 100.0%   | 47.82%     |
| Asian or Pacific Islander                 | 35    | 51     | 43        | 129        | 6.0%     | 2.86%      |
| Black                                     | 215   | 243    | 233       | 691        | 32.0%    | 15.30%     |
| Hispanic                                  | 118   | 150    | 125       | 393        | 18.2%    | 8.70%      |
| Native American                           | 2     | 1      | 2         | 5          | 0.2%     | 0.11%      |
| White                                     | 271   | 261    | 277       | 809        | 37.5%    | 17.91%     |
| Unknown                                   | 40    | 40     | 53        | 133        | 6.2%     | 2.94%      |
| Search as a result of Probation or Parole | 70    | 95     | 56        | 221        | 100.0%   | 4.89%      |
| Asian or Pacific Islander                 | 3     | 2      | 1         | 6          | 2.7%     | 0.13%      |
| Black                                     | 25    | 46     | 21        | 92         | 41.6%    | 2.04%      |
| Hispanic                                  | 11    | 8      | 15        | 34         | 15.4%    | 0.75%      |
| Native American                           | 0     | 0      | 0         | 0          | 0.0%     | 0.00%      |
| White                                     | 26    | 34     | 16        | 76         | 34.4%    | 1.68%      |
| Unknown                                   | 5     | 5      | 3         | 13         | 5.9%     | 0.29%      |
| Search Incident to Arrest                 | 629   | 632    | 609       | 1,870      | 100.0%   | 41.40%     |
| Asian or Pacific Islander                 | 57    | 41     | 38        | 136        | 7.3%     | 3.01%      |
| Black                                     | 198   | 208    | 213       | 619        | 33.1%    | 13.70%     |
| Hispanic                                  | 105   | 130    | 122       | 357        | 19.1%    | 7.90%      |
| Native American                           | 2     | 2      | 2         | 6          | 0.3%     | 0.13%      |
| White                                     | 233   | 215    | 205       | 653        | 34.9%    | 14.46%     |
| Unknown                                   | 34    | 36     | 29        | 99         | 5.3%     | 2.19%      |
| Search w/consent                          | 46    | 49     | 62        | 157        | 100.0%   | 3.48%      |
| Asian or Pacific Islander                 | 3     | 3      | 3         | 9          | 5.7%     | 0.20%      |
| Black                                     | 13    | 15     | 19        | 47         | 29.9%    | 1.04%      |
| Hispanic                                  | 6     | 8      | 11        | 25         | 15.9%    | 0.55%      |
| Native American                           | 0     | 0      | 1         | 1          | 0.6%     | 0.02%      |
| White                                     | 20    | 20     | 25        | 65         | 41.4%    | 1.44%      |
| Unknown                                   | 4     | 3      | 3         | 10         | 6.4%     | 0.22%      |
| Search w/o Consent                        | 38    | 34     | 35        | 107        | 100.0%   | 2.37%      |
| Asian or Pacific Islander                 | 2     | 1      | 2         | 5          | 4.7%     | 0.11%      |
| Black                                     | 15    | 13     | 12        | 40         | 37.4%    | 0.89%      |
| Hispanic                                  | 6     | 1      | 5         | 12         | 11.2%    | 0.27%      |
| Native American                           | 0     | 0      | 1         | 1          | 0.9%     | 0.02%      |
| White                                     | 15    | 18     | 14        | 47         | 43.9%    | 1.04%      |
| Unknown                                   | 0     | 1      | 1         | 2          | 1.9%     | 0.04%      |
| Vehicle Inventory                         | 1     | 0      | 1         | 2          | 100.0%   | 0.04%      |
| Asian or Pacific Islander                 | 0     | 0      | 0         | 0          | 0.0%     | 0.00%      |
| Black                                     | 1     | 0      | 1         | 2          | 100.0%   | 0.04%      |
| Hispanic                                  | 0     | 0      | 0         | 0          | 0.0%     | 0.00%      |
| Native American                           | 0     | 0      | 0         | 0          | 0.0%     | 0.00%      |
| White                                     | 0     | 0      | 0         | 0          | 0.0%     | 0.00%      |
| Unknown                                   | 0     | 0      | 0         | 0          | 0.0%     | 0.00%      |
| Grand Total                               | 1,465 | 1,556  | 1,496     | 4,517      | -        | 100.00%    |