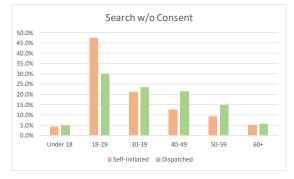

## SEC. 96A.3 (a) (4) TOTAL FOR EACH TYPE OF SEARCH PERFORMED FOR DETENTIONS

| Types of Search Performed - Self-Initiated Detentions |      |        |           |            |            |  |  |  |
|-------------------------------------------------------|------|--------|-----------|------------|------------|--|--|--|
| July 1 - September 30, 2017                           |      |        |           |            |            |  |  |  |
| STOP SEARCH DESCRIPTION                               | JULY | AUGUST | SEPTEMBER | Total - Q3 | % of Total |  |  |  |
| Cursory/ Pat Search                                   | 202  | 248    | 254       | 704        | 29.64%     |  |  |  |
| Search as a result of Probation or Parole             | 120  | 131    | 115       | 366        | 15.41%     |  |  |  |
| Search Incident to Arrest                             | 325  | 359    | 402       | 1,086      | 45.73%     |  |  |  |
| Search w/consent                                      | 29   | 34     | 35        | 98         | 4.13%      |  |  |  |
| Search w/o Consent*                                   | 30   | 53     | 35        | 118        | 4.97%      |  |  |  |
| Vehicle Inventory                                     | 2    | 0      | 1         | 3          | 0.13%      |  |  |  |
| Total                                                 | 708  | 825    | 842       | 2,375      | 100.00%    |  |  |  |

#### Types of Search Performed - Dispatched Detentions

| July 1 - September 30, 2017               |       |        |           |            |            |  |  |  |  |
|-------------------------------------------|-------|--------|-----------|------------|------------|--|--|--|--|
| STOP SEARCH DESCRIPTION                   | JULY  | AUGUST | SEPTEMBER | Total - Q3 | % of Total |  |  |  |  |
| Cursory/ Pat Search                       | 681   | 746    | 733       | 2,160      | 47.82%     |  |  |  |  |
| Search as a result of Probation or Parole | 70    | 95     | 56        | 221        | 4.89%      |  |  |  |  |
| Search Incident to Arrest                 | 629   | 632    | 609       | 1,870      | 41.40%     |  |  |  |  |
| Search w/consent                          | 46    | 49     | 62        | 157        | 3.48%      |  |  |  |  |
| Search w/o Consent*                       | 38    | 34     | 35        | 107        | 2.37%      |  |  |  |  |
| Vehicle Inventory                         | 1     | 0      | 1         | 2          | 0.04%      |  |  |  |  |
| Total                                     | 1,465 | 1,556  | 1,496     | 4,517      | 100.00%    |  |  |  |  |

Note: Totals may not add up exactly due to rounding.

\* Note: 'Search w/o Consent' are mandatory searches under policy or law (i.e. probable cause, reasonable suspicion).