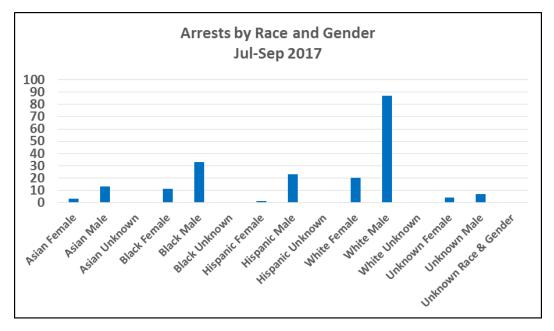

|
|-----------------------|-------|--------|
| Asian Female          | 3     | 1.5%   |
| Asian Male            | 13    | 6.4%   |
| Asian Unknown         | 0     | 0.0%   |
| Black Female          | 11    | 5.4%   |
| Black Male            | 33    | 16.3%  |
| Black Unknown         | 0     | 0.0%   |
| Hispanic Female       | 1     | 0.5%   |
| Hispanic Male         | 23    | 11.4%  |
| Hispanic Unknown      | 0     | 0.0%   |
| White Female          | 20    | 9.9%   |
| White Male            | 87    | 43.1%  |
| White Unknown         | 0     | 0.0%   |
| Unknown Female        | 4     | 2.0%   |
| Unknown Male          | 7     | 3.5%   |
| Unknown Race & Gender | 0     | 0.0%   |
| Total                 | 202   | 100.0% |

Note: Unknown indicates data not provided in incident report.



Note: Arrests totals do not include arrests at Airport.

### Park District (Company F) Arrests by Age July - September 2017

| Age      | Total | %    |
|----------|-------|------|
| Under 18 | 9     | 4%   |
| 18-29    | 71    | 35%  |
| 30-39    | 55    | 27%  |
| 40-49    | 33    | 16%  |
| 50-59    | 26    | 13%  |
| 60+      | 7     | 3%   |
| Unknown  | 1     | 0%   |
| Total    | 202   | 100% |

Note: Unknown indicates data not provided in incident report.



Note: Arrests totals do not include arrests at Airport.

# Park District Shootings, Firearm Seizures, Homicides, Part 1 Violent Crimes, Detentions, and Traffic Stops July 1 – September 30, 2017













## Richmond District (Company G) Uses of Force July - September 2017

| Uses of Force         | Total |
|---------------