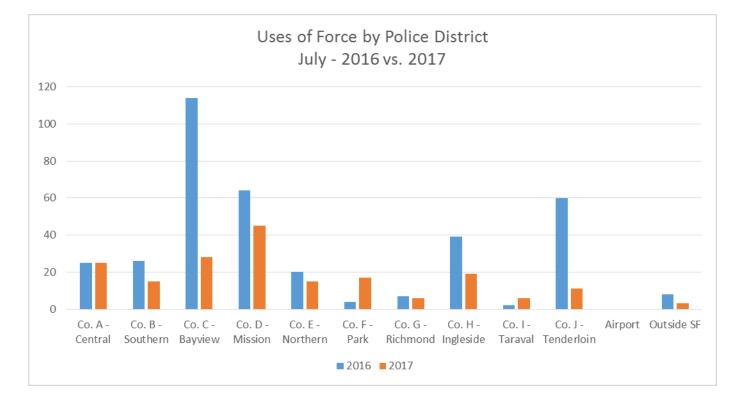

| Jul  | Jul  | %        |
|--------------------|------|------|----------|
| District           | 2016 | 2017 | Change   |
| Co. A - Central    | 25   | 25   | 0.0%     |
| Co. B - Southern   | 26   | 15   | -42.3%   |
| Co. C - Bayview    | 114  | 28   | -75.4%   |
| Co. D - Mission    | 64   | 45   | -29.7%   |
| Co. E - Northern   | 20   | 15   | -25.0%   |
| Co. F - Park       | 4    | 17   | 325.0%   |
| Co. G - Richmond   | 7    | 6    | -14.3%   |
| Co. H - Ingleside  | 39   | 19   | -51.3%   |
| Co. I - Taraval    | 2    | 6    | 200.0%   |
| Co. J - Tenderloin | 60   | 11   | -81.7%   |
| Airport            | 0    | 0    | not calc |
| Outside SF         | 8    | 3    | -62.5%   |
| Total              | 369  | 190  | -48.5%   |

# Uses of Force by District July – 2016 vs. 2017



|                    | Aug  | Aug  | %      |
|--------------------|------|------|--------|
| District           | 2016 | 2017 | Change |
| Co. A - Central    | 19   | 23   | 21.1%  |
| Co. B - Southern   | 53   | 26   | -50.9% |
| Co. C - Bayview    | 63   | 36   | -42.9% |
| Co. D - Mission    | 35   | 51   | 45.7%  |
| Co. E - Northern   | 29   | 24   | -17.2% |
| Co. F - Park       | 7    | 5    | -28.6% |
| Co. G - Richmond   | 8    | 11   | 37.5%  |
| Co. H - Ingleside  | 21   | 20   | -4.8%  |
| Co. I - Taraval    | 17   | 5    | -70.6% |
| Co. J - Tenderloin | 28   | 13   | -53.6% |
| Airport            | 6    | 5    | -16.7% |
| Outside SF         | 2    | 2    | 0.0%   |
| Total              | 288  | 221  | -23.3% |

# Uses of Force by District August – 2016 vs. 2017



|