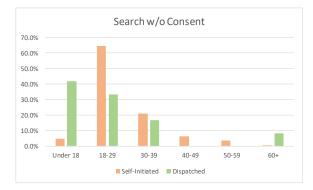

## SEC. 96A.3 (a) (4) TOTAL FOR EACH TYPE OF SEARCH PERFORMED FOR DETENTIONS

| Types of Search Performed - Self-Initiated Detentions |      |        |           |            |            |  |  |  |
|-------------------------------------------------------|------|--------|-----------|------------|------------|--|--|--|
| July 1 - September 30, 2017                           |      |        |           |            |            |  |  |  |
| STOP SEARCH DESCRIPTION                               | JULY | AUGUST | SEPTEMBER | Total - Q3 | % of Total |  |  |  |
| Cursory/ Pat Search                                   | 202  | 248    | 254       | 704        | 29.64%     |  |  |  |
| Search as a result of Probation or Parole             | 120  | 131    | 115       | 366        | 15.41%     |  |  |  |
| Search Incident to Arrest                             | 325  | 359    | 402       | 1,086      | 45.73%     |  |  |  |
| Search w/consent                                      | 29   | 34     | 35        | 98         | 4.13%      |  |  |  |
| Search w/o Consent*                                   | 30   | 53     | 35        | 118        | 4.97%      |  |  |  |
| Vehicle Inventory                                     | 2    | 0      | 1         | 3          | 0.13%      |  |  |  |
| Total                                                 | 708  | 825    | 842       | 2,375      | 100.00%    |  |  |  |

#### Types of Search Performed - Dispatched Detentions

| July 1 - September 30, 2017               |       |        |           |            |            |  |  |  |  |
|-------------------------------------------|-------|--------|-----------|------------|------------|--|--|--|--|
| STOP SEARCH DESCRIPTION                   | JULY  | AUGUST | SEPTEMBER | Total - Q3 | % of Total |  |  |  |  |
| Cursory/ Pat Search                       | 681   | 746    | 733       | 2,160      | 47.82%     |  |  |  |  |
| Search as a result of Probation or Parole | 70    | 95     | 56        | 221        | 4.89%      |  |  |  |  |
| Search Incident to Arrest                 | 629   | 632    | 609       | 1,870      | 41.40%     |  |  |  |  |
| Search w/consent                          | 46    | 49     | 62        | 157        | 3.48%      |  |  |  |  |
| Search w/o Consent*                       | 38    | 34     | 35        | 107        | 2.37%      |  |  |  |  |
| Vehicle Inventory                         | 1     | 0      | 1         | 2          | 0.04%      |  |  |  |  |
| Total                                     | 1,465 | 1,556  | 1,496     | 4,517      | 100.00%    |  |  |  |  |

## SEC. 96A.3 (a) (5) TOTAL FOR EACH TYPE OF SEARCH PERFORMED BY RACE/ETHNICITY FOR DETENTIONS

| July 1 - September 30, 2017               |      |        |           |            |          |            |
|-------------------------------------------|------|--------|-----------|------------|----------|------------|
|                                           |      |        |           |            | % of     | % of Grand |
| DESCRIPTION                               | JULY | AUGUST | SEPTEMBER | Total - Q3 | Category | Total      |
| Cursory/ Pat Search                       | 202  | 248    | 254       | 704        | 100.0%   | 29.64%     |
| Asian or Pacific Islander                 | 8    | 4      | 14        | 26         | 3.7%     | 1.09%      |
| Black                                     | 64   | 74     | 70        | 208        | 29.5%    | 8.76%      |
| Hispanic                                  | 43   | 63     | 70        | 176        | 25.0%    | 7.41%      |
| Native American                           | 0    | 0      | 0         | 0          | 0.0%     | 0.00%      |
| White                                     | 80   | 97     | 78        | 255        | 36.2%    | 10.74%     |
| Unknown                                   | 7    | 10     | 22        | 39         | 5.5%     | 1.64%      |
| Search as a result of Probation or Parole | 120  | 131    | 115       | 366        | 100.0%   | 15.41%     |
| Asian or Pacific Islander                 | 6    | 10     | 7         | 23         | 6.3%     | 0.97%      |
| Black                                     | 58   | 54     | 45        | 157        | 42.9%    | 6.61%      |
| Hispanic                                  | 23   | 17     | 23        | 63         | 17.2%    | 2.65%      |
| Native American                           | 0    | 0      | 0         | 0          | 0.0%     | 0.00%      |
| White                                     | 30   | 44     | 32        | 106        | 29.0%    | 4.46%      |
| Unknown                                   | 3    | 6      | 8         | 17         | 4.6%     | 0.72%      |
| Search Incident to Arrest                 | 325  | 359    | 402       | 1,086      | 100.0%   | 45.73%     |
| Asian or Pacific Islander                 | 14   | 15     | 17        | 46         | 4.2%     | 1.94%      |
| Black                                     | 143  | 148    | 129       | 420        | 38.7%    | 17.68%     |
| Hispanic                                  | 50   | 69     | 83        | 202        | 18.6%    | 8.51%      |
| Native American                           | 1    | 3      | 2         | 6          | 0.6%     | 0.25%      |
| White                                     | 101  | 105    | 153       | 359        | 33.1%    | 15.12%     |
| Unknown                                   | 16   | 19     | 18        | 53         | 4.9%     | 2.23%      |
| Search w/consent                          | 29   | 34     | 35        | 98         | 100.0%   | 4.13%      |
| Asian or Pacific Islander                 | 2    | 7      | 2         | 11         | 11.2%    | 0.46%      |
| Black                                     | 7    | 9      | 14        | 30         | 30.6%    | 1.26%      |
| Hispanic                                  | 9    | 5      | 7         | 21         | 21.4%    | 0.88%      |
| Native American                           | 0    | 0      | 0         | 0          | 0.0%     | 0.00%      |
| White                                     | 9    | 13     | 8         | 30         | 30.6%    | 1.26%      |
| Unknown                                   | 2    | 0      | 4         | 6          | 6.1%     | 0.25%      |
| Search w/o Consent                        | 30   | 53     | 35        | 118        | 100.0%   | 4.97%      |
| Asian or Pacific Islander                 | 0    | 1      | 1         | 2          | 1.7%     | 0.08%      |
| Black                                     | 12   | 21     | 19        | 52         | 44.1%    | 2.19%      |
| Hispanic                                  | 3    | 18     | 3         | 24         | 20.3%    | 1.01%      |
| Native American                           | 0    | 0      | 0         | 0          | 0.0%     | 0.00%      |
| White                                     | 15   | 13     | 12        | 40         | 33.9%    | 1.68%      |
| Unknown                                   | 0    | 0      | 0         | 0          | 0.0%     | 0.00%      |
| Vehicle Inventory                         | 2    | 0      | 1         | 3          | 100.0%   | 0.13%      |
| Asian or Pacific Islander                 | 0    | 0      | 0         | 0          | 0.0%     | 0.00%      |
| Black                                     | 0    | 0      | 1         | 1          | 33.3%    | 0.04%      |
| Hispanic                                  | 2    | 0      | 0         | 2          | 66.7%    | 0.08%      |
| Native American                           | 0    | 0      | 0         | 0          | 0.0%     | 0.00%      |
| White                                     | 0    | 0      | 0         | 0          | 0.0%     | 0.00%      |
| Unknown                                   | 0    | 0      | 0         | 0          | 0.0%     | 0.00%      |
| Grand Total                               | 708  | 825    | 842       | 2,375      | -        | 100.00%    |

## TOTAL FOR EACH TYPE OF SEARCH PERFORMED BY RACE/ETHNICITY FOR DETENTIONS, Contd.

| July 1 - September 30, 2017               |       |        |           |            |          |            |
|-------------------------------------------|-------|--------|-----------|------------|----------|------------|
|                                           |       |        |           |            | % of     | % of Grand |
| DESCRIPTION                               | JULY  | AUGUST | SEPTEMBER | Total - Q3 | Category | Total      |
| Cursory/ Pat Search                       | 681   | 746    | 733       | 2,160      | 100.0%   | 47.82%     |
| Asian or Pacific Islander                 | 35    | 51     | 43        | 129        | 6.0%     | 2.86%      |
| Black                                     | 215   | 243    | 233       | 691        | 32.0%    | 15.30%     |
| Hispanic                                  | 118   | 150    | 125       | 393        | 18.2%    | 8.70%      |
| Native American                           | 2     | 1      | 2         | 5          | 0.2%     | 0.11%      |
| White                                     | 271   | 261    | 277       | 809        | 37.5%    | 17.91%     |
| Unknown                                   | 40    | 40     | 53        | 133        | 6.2%     | 2.94%      |
| Search as a result of Probation or Parole | 70    | 95     | 56        | 221        | 100.0%   | 4.89%      |
| Asian or Pacific Islander                 | 3     | 2      | 1         | 6          | 2.7%     | 0.13%      |
| Black                                     | 25    | 46     | 21        | 92         | 41.6%    | 2.04%      |
| Hispanic                                  | 11    | 8      | 15        | 34         | 15.4%    | 0.75%      |
| Native American                           | 0     | 0      | 0         | 0          | 0.0%     | 0.00%      |
| White                                     | 26    | 34     | 16        | 76         | 34.4%    | 1.68%      |
| Unknown                                   | 5     | 5      | 3         | 13         | 5.9%     | 0.29%      |
| Search Incident to Arrest                 | 629   | 632    | 609       | 1,870      | 100.0%   | 41.40%     |
| Asian or Pacific Islander                 | 57    | 41     | 38        | 136        | 7.3%     | 3.01%      |
| Black                                     | 198   | 208    | 213       | 619        | 33.1%    | 13.70%     |
| Hispanic                                  | 105   | 130    | 122       | 357        | 19.1%    | 7.90%      |
| Native American                           | 2     | 2      | 2         | 6          | 0.3%     | 0.13%      |
| White                                     | 233   | 215    | 205       | 653        | 34.9%    | 14.46%     |
| Unknown                                   | 34    | 36     | 29        | 99         | 5.3%     | 2.19%      |
| Search w/consent                          | 46    | 49     | 62        | 157        | 100.0%   | 3.48%      |
| Asian or Pacific Islander                 | 3     | 3      | 3         | 9          | 5.7%     | 0.20%      |
| Black                                     | 13    | 15     | 19        | 47         | 29.9%    | 1.04%      |
| Hispanic                                  | 6     | 8      | 11        | 25         | 15.9%    | 0.55%      |
| Native American                           | 0     | 0      | 1         | 1          | 0.6%     | 0.02%      |
| White                                     | 20    | 20     | 25        | 65         | 41.4%    | 1.44%      |
| Unknown                                   | 4     | 3      | 3         | 10         | 6.4%     | 0.22%      |
| Search w/o Consent                        | 38    | 34     | 35        | 107        | 100.0%   | 2.37%      |
| Asian or Pacific Islander                 | 2     | 1      | 2         | 5          | 4.7%     | 0.11%      |
| Black                                     | 15    | 13     | 12        | 40         | 37.4%    | 0.89%      |
| Hispanic                                  | 6     | 1      | 5         | 12         | 11.2%    | 0.27%      |
| Native American                           | 0     | 0      | 1         | 1          | 0.9%     | 0.02%      |
| White                                     | 15    | 18     | 14        | 47         | 43.9%    | 1.04%      |
| Unknown                                   | 0     | 1      | 1         | 2          | 1.9%     | 0.04%      |
| Vehicle Inventory                         | 1     | 0      | 1         | 2          | 100.0%   | 0.04%      |
| Asian or Pacific Islander                 | 0     | 0      | 0         | 0          | 0.0%     | 0.00%      |
| Black                                     | 1     | 0      | 1         | 2          | 100.0%   | 0.04%      |
| Hispanic                                  | 0     | 0      | 0         | 0          | 0.0%     | 0.00%      |
| Native American                           | 0     | 0      | 0         | 0          | 0.0%     | 0.00%      |
| White                                     | 0     | 0      | 0         | 0          | 0.0%     | 0.00%      |
| Unknown                                   | 0     | 0      | 0         | 0          | 0.0%     | 0.00%      |
| Grand Total                               | 1,465 | 1,556  | 1,496     | 4,517      | -        | 100.00%    |