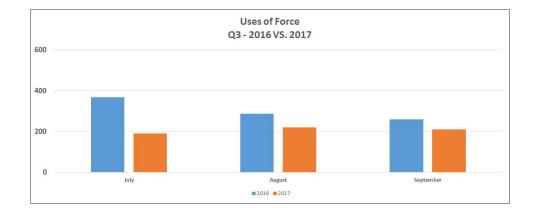

### **2017 QUARTER 3 DATA SUMMARY**

- Calls for Service: 193,735
- Calls resulting in Use of Force: 297 (0.15%)
- Suspects Observed and Reported to SFPD: 9,275
- Total Encounters: 41,213
  - Total Detentions: 16,351
  - o Total Traffic Stops: 24,862
- Total Uses of Force: 622
- 366 officers used force on 350 subjects resulting in a total of 622 uses of force.
- Total Arrests: 5,526
- Total Searches: 9,514 (23% of Total Encounters)
- Department of Police Accountability bias related complaints received: 7