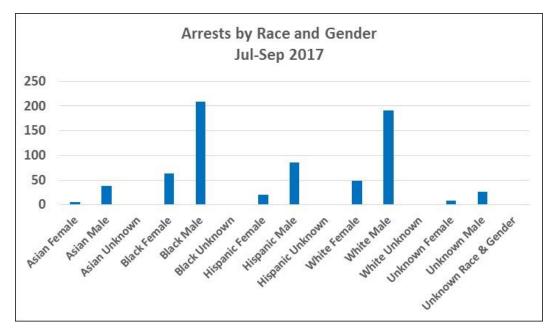

## 2017 Quarter 3 Summary Statistics by District

### 2017 Quarter 3 Summary Statistics by District, continued