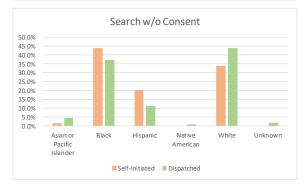

## SEC. 96A.3 (a) (5) TOTAL FOR EACH TYPE OF SEARCH PERFORMED BY RACE/ETHNICITY FOR DETENTIONS

| July 1 - September 30, 2017               |      |        |           |            |          |            |
|-------------------------------------------|------|--------|-----------|------------|----------|------------|
|                                           |      |        |           |            | % of     | % of Grand |
| DESCRIPTION                               | JULY | AUGUST | SEPTEMBER | Total - Q3 | Category | Total      |
| Cursory/ Pat Search                       | 202  | 248    | 254       | 704        | 100.0%   | 29.64%     |
| Asian or Pacific Islander                 | 8    | 4      | 14        | 26         | 3.7%     | 1.09%      |
| Black                                     | 64   | 74     | 70        | 208        | 29.5%    | 8.76%      |
| Hispanic                                  | 43   | 63     | 70        | 176        | 25.0%    | 7.41%      |
| Native American                           | 0    | 0      | 0         | 0          | 0.0%     | 0.00%      |
| White                                     | 80   | 97     | 78        | 255        | 36.2%    | 10.74%     |
| Unknown                                   | 7    | 10     | 22        | 39         | 5.5%     | 1.64%      |
| Search as a result of Probation or Parole | 120  | 131    | 115       | 366        | 100.0%   | 15.41%     |
| Asian or Pacific Islander                 | 6    | 10     | 7         | 23         | 6.3%     | 0.97%      |
| Black                                     | 58   | 54     | 45        | 157        | 42.9%    | 6.61%      |
| Hispanic                                  | 23   | 17     | 23        | 63         | 17.2%    | 2.65%      |
| Native American                           | 0    | 0      | 0         | 0          | 0.0%     | 0.00%      |
| White                                     | 30   | 44     | 32        | 106        | 29.0%    | 4.46%      |
| Unknown                                   | 3    | 6      | 8         | 17         | 4.6%     | 0.72%      |
| Search Incident to Arrest                 | 325  | 359    | 402       | 1,086      | 100.0%   | 45.73%     |
| Asian or Pacific Islander                 | 14   | 15     | 17        | 46         | 4.2%     | 1.94%      |
| Black                                     | 143  | 148    | 129       | 420        | 38.7%    | 17.68%     |
| Hispanic                                  | 50   | 69     | 83        | 202        | 18.6%    | 8.51%      |
| Native American                           | 1    | 3      | 2         | 6          | 0.6%     | 0.25%      |
| White                                     | 101  | 105    | 153       | 359        | 33.1%    | 15.12%     |
| Unknown                                   | 16   | 19     | 18        | 53         | 4.9%     | 2.23%      |
| Search w/consent                          | 29   | 34     | 35        | 98         | 100.0%   | 4.13%      |
| Asian or Pacific Islander                 | 2    | 7      | 2         | 11         | 11.2%    | 0.46%      |
| Black                                     | 7    | 9      | 14        | 30         | 30.6%    | 1.26%      |
| Hispanic                                  | 9    | 5      | 7         | 21         | 21.4%    | 0.88%      |
| Native American                           | 0    | 0      | 0         | 0          | 0.0%     | 0.00%      |
| White                                     | 9    | 13     | 8         | 30         | 30.6%    | 1.26%      |
| Unknown                                   | 2    | 0      | 4         | 6          | 6.1%     | 0.25%      |
| Search w/o Consent                        | 30   | 53     | 35        | 118        | 100.0%   | 4.97%      |
| Asian or Pacific Islander                 | 0    | 1      | 1         | 2          | 1.7%     | 0.08%      |
| Black                                     | 12   | 21     | 19        | 52         | 44.1%    | 2.19%      |
| Hispanic                                  | 3    | 18     | 3         | 24         | 20.3%    | 1.01%      |
| Native American                           | 0    | 0      | 0         | 0          | 0.0%     | 0.00%      |
| White                                     | 15   | 13     | 12        | 40         | 33.9%    | 1.68%      |
| Unknown                                   | 0    | 0      | 0         | 0          | 0.0%     | 0.00%      |
| Vehicle Inventory                         | 2    | 0      | 1         | 3          | 100.0%   | 0.13%      |
| Asian or Pacific Islander                 | 0    | 0      | 0         | 0          | 0.0%     | 0.00%      |
| Black                                     | 0    | 0      | 1         | 1          | 33.3%    | 0.04%      |
| Hispanic                                  | 2    | 0      | 0         | 2          | 66.7%    | 0.08%      |
| Native American                           | 0    | 0      | 0         | 0          | 0.0%     | 0.00%      |
| White                                     | 0    | 0      | 0         | 0          | 0.0%     | 0.00%      |
| Unknown                                   | 0    | 0      | 0         | 0          | 0.0%     | 0.00%      |
| Grand Total                               | 708  | 825    | 842       | 2,375      | -        | 100.00%    |

## TOTAL FOR EACH TYPE OF SEARCH PERFORMED BY RACE/ETHNICITY FOR DETENTIONS, Contd.

| July 1 - September 30, 2017               |       |        |           |            |          |            |
|-------------------------------------------|-------|--------|-----------|------------|----------|------------|
|                                           |       |        |           |            | % of     | % of Grand |
| DESCRIPTION                               | JULY  | AUGUST | SEPTEMBER | Total - Q3 | Category | Total      |
| Cursory/ Pat Search                       | 681   | 746    | 733       | 2,160      | 100.0%   | 47.82%     |
| Asian or Pacific Islander                 | 35    | 51     | 43        | 129        | 6.0%     | 2.86%      |
| Black                                     | 215   | 243    | 233       | 691        | 32.0%    | 15.30%     |
| Hispanic                                  | 118   | 150    | 125       | 393        | 18.2%    | 8.70%      |
| Native American                           | 2     | 1      | 2         | 5          | 0.2%     | 0.11%      |
| White                                     | 271   | 261    | 277       | 809        | 37.5%    | 17.91%     |
| Unknown                                   | 40    | 40     | 53        | 133        | 6.2%     | 2.94%      |
| Search as a result of Probation or Parole | 70    | 95     | 56        | 221        | 100.0%   | 4.89%      |
| Asian or Pacific Islander                 | 3     | 2      | 1         | 6          | 2.7%     | 0.13%      |
| Black                                     | 25    | 46     | 21        | 92         | 41.6%    | 2.04%      |
| Hispanic                                  | 11    | 8      | 15        | 34         | 15.4%    | 0.75%      |
| Native American                           | 0     | 0      | 0         | 0          | 0.0%     | 0.00%      |
| White                                     | 26    | 34     | 16        | 76         | 34.4%    | 1.68%      |
| Unknown                                   | 5     | 5      | 3         | 13         | 5.9%     | 0.29%      |
| Search Incident to Arrest                 | 629   | 632    | 609       | 1,870      | 100.0%   | 41.40%     |
| Asian or Pacific Islander                 | 57    | 41     | 38        | 136        | 7.3%     | 3.01%      |
| Black                                     | 198   | 208    | 213       | 619        | 33.1%    | 13.70%     |
| Hispanic                                  | 105   | 130    | 122       | 357        | 19.1%    | 7.90%      |
| Native American                           | 2     | 2      | 2         | 6          | 0.3%     | 0.13%      |
| White                                     | 233   | 215    | 205       | 653        | 34.9%    | 14.46%     |
| Unknown                                   | 34    | 36     | 29        | 99         | 5.3%     | 2.19%      |
| Search w/consent                          | 46    | 49     | 62        | 157        | 100.0%   | 3.48%      |
| Asian or Pacific Islander                 | 3     | 3      | 3         | 9          | 5.7%     | 0.20%      |
| Black                                     | 13    | 15     | 19        | 47         | 29.9%    | 1.04%      |
| Hispanic                                  | 6     | 8      | 11        | 25         | 15.9%    | 0.55%      |
| Native American                           | 0     | 0      | 1         | 1          | 0.6%     | 0.02%      |
| White                                     | 20    | 20     | 25        | 65         | 41.4%    | 1.44%      |
| Unknown                                   | 4     | 3      | 3         | 10         | 6.4%     | 0.22%      |
| Search w/o Consent                        | 38    | 34     | 35        | 107        | 100.0%   | 2.37%      |
| Asian or Pacific Islander                 | 2     | 1      | 2         | 5          | 4.7%     | 0.11%      |
| Black                                     | 15    | 13     | 12        | 40         | 37.4%    | 0.89%      |
| Hispanic                                  | 6     | 1      | 5         | 12         | 11.2%    | 0.27%      |
| Native American                           | 0     | 0      | 1         | 1          | 0.9%     | 0.02%      |
| White                                     | 15    | 18     | 14        | 47         | 43.9%    | 1.04%      |
| Unknown                                   | 0     | 1      | 1         | 2          | 1.9%     | 0.04%      |
| Vehicle Inventory                         | 1     | 0      | 1         | 2          | 100.0%   | 0.04%      |
| Asian or Pacific Islander                 | 0     | 0      | 0         | 0          | 0.0%     | 0.00%      |
| Black                                     | 1     | 0      | 1         | 2          | 100.0%   | 0.04%      |
| Hispanic                                  | 0     | 0      | 0         | 0          | 0.0%     | 0.00%      |
| Native American                           | 0     | 0      | 0         | 0          | 0.0%     | 0.00%      |
| White                                     | 0     | 0      | 0         | 0          | 0.0%     | 0.00%      |
| Unknown                                   | 0     | 0      | 0         | 0          | 0.0%     | 0.00%      |
| Grand Total                               | 1,465 | 1,556  | 1,496     | 4,517      | -        | 100.00%    |