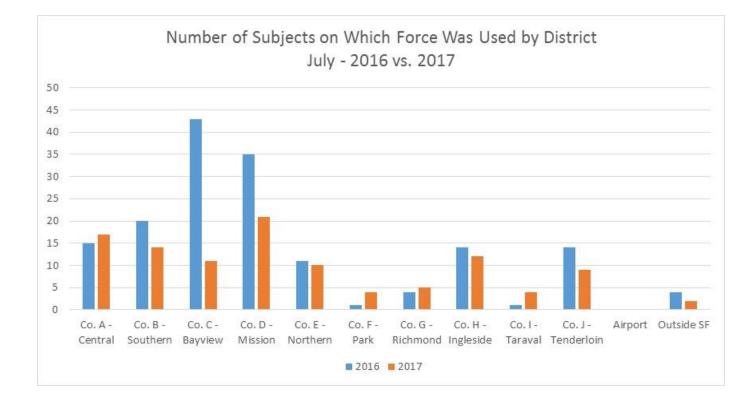

20                 | 14   | -30.0%   |
| Co. C - Bayview    | 43                 | 11   | -74.4%   |
| Co. D - Mission    | 35                 | 21   | -40.0%   |
| Co. E - Northern   | 11                 | 10   | -9.1%    |
| Co. F - Park       | 1                  | 4    | 300.0%   |
| Co. G - Richmond   | 4                  | 5    | 25.0%    |
| Co. H - Ingleside  | 14                 | 12   | -14.3%   |
| Co. I - Taraval    | 1                  | 4    | 300.0%   |
| Co. J - Tenderloin | 14                 | 9    | -35.7%   |
| Airport            | 0                  | 0    | not calc |
| Outside SF         | 4                  | 2    | -50.0%   |
| Total              | 162                | 109  | -32.7%   |

# Number of Subjects on Whom Force Was Used by District July – 2016 vs. 2017



|                    | Number o |      |        |  |
|--------------------|----------|------|--------|--|
|                    | Aug Aug  |      | %      |  |
| District           | 2016     | 2017 | Change |  |
| Co. A - Central    | 10       | 15   | 50.0%  |  |
| Co. B - Southern   | 18       | 17   | -5.6%  |  |
| Co. C - Bayview    | 25       | 16   | -36.0% |  |
| Co. D - Mission    | 15       | 30   | 100.0% |  |
| Co. E - Northern   | 13       | 16   | 23.1%  |  |
| Co. F - Park       | 4        | 4    | 0.0%   |  |
| Co. G - Richmond   | 3        | 6    | 100.0% |  |
| Co. H - Ingleside  | 11       | 14   | 27.3%  |  |
| Co. I - Taraval    | 4        | 4    | 0.0%   |  |
| Co. J - Tenderloin | 18       | 11   | -38.9% |  |
| Airport            | 1        | 1    | 0.0%   |  |
| O