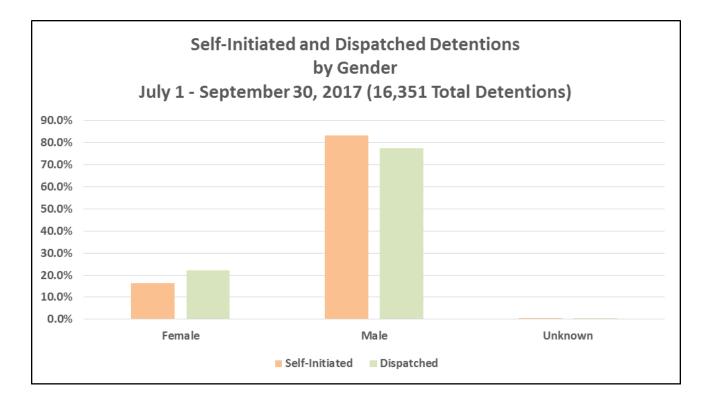

#### SEC. 96A.3 (a) (2) DETENTIONS BY GENDER

| DETENTIONS by Gender - Self-Initiated<br>July 1 - September 30, 2017 |       |        |           |            |            |  |  |
|----------------------------------------------------------------------|-------|--------|-----------|------------|------------|--|--|
| GENDER                                                               | JULY  | AUGUST | SEPTEMBER | Total - Q3 | % of Total |  |  |
| FEMALE                                                               | 379   | 414    | 457       | 1,250      | 16.3%      |  |  |
| MALE                                                                 | 1,871 | 2,240  | 2,273     | 6,384      | 83.2%      |  |  |
| UNKNOWN                                                              | 14    | 9      | 18        | 41         | 0.5%       |  |  |
| Total                                                                | 2,264 | 2,663  | 2,748     | 7,675      | 100.0%     |  |  |

| DETENTIONS by Gender - Dispatched |       |        |           |            |            |  |  |
|-----------------------------------|-------|--------|-----------|------------|------------|--|--|
| July 1 - September 30, 2017       |       |        |           |            |            |  |  |
| GENDER                            | JULY  | AUGUST | SEPTEMBER | Total - Q3 | % of Total |  |  |
| FEMALE                            | 576   | 660    | 684       | 1,920      | 22.1%      |  |  |
| MALE                              | 2,185 | 2,310  | 2,222     | 6,717      | 77.4%      |  |  |
| UNKNOWN                           | 15    | 8      | 16        | 39         | 0.4%       |  |  |
| Total                             | 2,776 | 2,978  | 2,922     | 8,676      | 100.0%     |  |  |