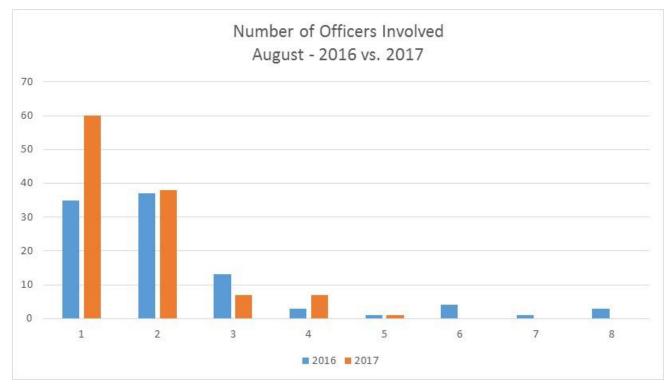

### **2017 QUARTER 3 DATA SUMMARY**

- Calls for Service: 193,735
- Calls resulting in Use of Force: 297 (0.15%)
- Suspects Observed and Reported to SFPD: 9,275
- Total Encounters: 41,213
  - Total Detentions: 16,351
  - o Total Traffic Stops: 24,862
- Total Uses of Force: 622
- 366 officers used force on 350 subjects resulting in a total of 622 uses of force.
- Total Arrests: 5,526
- Total Searches: 9,514 (23% of Total Encounters)
- Department of Police Accountability bias related complaints received: 7