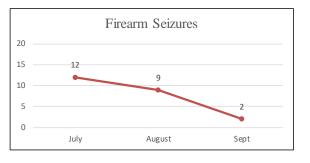

| 0.4%   |
| Total                 | 478   | 100.0% |

Note: Unknown indicates data not provided in incident report.



Note: Arrests totals do not include arrests at Airport.

#### Northern District (Company E) Arrests by Age July - September 2017

| Age      | Total | %    |
|----------|-------|------|
| Under 18 | 16    | 3%   |
| 18-29    | 154   | 32%  |
| 30-39    | 179   | 37%  |
| 40-49    | 67    | 14%  |
| 50-59    | 38    | 8%   |
| 60+      | 21    | 4%   |
| Unknown  | 3     | 1%   |
| Total    | 478   | 100% |

Note: Unknown indicates data not provided in incident report.



Note: Arrests totals do not include arrests at Airport.

# Northern District Shootings, Firearm Seizures, Homicides, Part 1 Violent Crimes, Detentions, and Traffic Stops July 1 – September 30, 2017













## Park District (Company F) Uses of Force July - September 2017

| Uses of Force         | Total |
|-----------------------|-------|
| Pointing of Firearms  | 18    |
| Physical Control      | 5     |
| Strike by Object/Fist | 0     |
| Impact Weapon         | 1     |
| OC (Pepper Spray)     | 0     |
| ERIW                  | 0     |
| Firearm               | 0     |
| Other*                | 1     |
| Total Uses of Force   | 25    |
| Total Incidents       | 9     |

Note: Carotid restraint is no longer allowed as a use of force, per SFPD policy.

\*Other includes Handcuffing and Use of Spike Strips

| Time of Day/ |     |     |     |     |     |     |     | Grand |      |
|--------------|-----|-----|-----|-----|-----|-----|-----|-------|------|
| Day of Week  | Sun | Mon | Tu