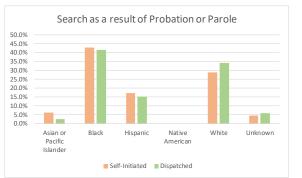

## SEC. 96A.3 (a) (5) TOTAL FOR EACH TYPE OF SEARCH PERFORMED BY RACE/ETHNICITY FOR DETENTIONS

| July 1 - September 30, 2017               |      |        |           |            |          |            |
|-------------------------------------------|------|--------|-----------|------------|----------|------------|
|                                           |      |        |           |            | % of     | % of Grand |
| DESCRIPTION                               | JULY | AUGUST | SEPTEMBER | Total - Q3 | Category | Total      |
| Cursory/ Pat Search                       | 202  | 248    | 254       | 704        | 100.0%   | 29.64%     |
| Asian or Pacific Islander                 | 8    | 4      | 14        | 26         | 3.7%     | 1.09%      |
| Black                                     | 64   | 74     | 70        | 208        | 29.5%    | 8.76%      |
| Hispanic                                  | 43   | 63     | 70        | 176        | 25.0%    | 7.41%      |
| Native American                           | 0    | 0      | 0         | 0          | 0.0%     | 0.00%      |
| White                                     | 80   | 97     | 78        | 255        | 36.2%    | 10.74%     |
| Unknown                                   | 7    | 10     | 22        | 39         | 5.5%     | 1.64%      |
| Search as a result of Probation or Parole | 120  | 131    | 115       | 366        | 100.0%   | 15.41%     |
| Asian or Pacific Islander                 | 6    | 10     | 7         | 23         | 6.3%     | 0.97%      |
| Black                                     | 58   | 54     | 45        | 157        | 42.9%    | 6.61%      |
| Hispanic                                  | 23   | 17     | 23        | 63         | 17.2%    | 2.65%      |
| Native American                           | 0    | 0      | 0         | 0          | 0.0%     | 0.00%      |
| White                                     | 30   | 44     | 32        | 106        | 29.0%    | 4.46%      |
| Unknown                                   | 3    | 6      | 8         | 17         | 4.6%     | 0.72%      |
| Search Incident to Arrest                 | 325  | 359    | 402       | 1,086      | 100.0%   | 45.73%     |
| Asian or Pacific Islander                 | 14   | 15     | 17        | 46         | 4.2%     | 1.94%      |
| Black                                     | 143  | 148    | 129       | 420        | 38.7%    | 17.68%     |
| Hispanic                                  | 50   | 69     | 83        | 202        | 18.6%    | 8.51%      |
| Native American                           | 1    | 3      | 2         | 6          | 0.6%     | 0.25%      |
| White                                     | 101  | 105    | 153       | 359        | 33.1%    | 15.12%     |
| Unknown                                   | 16   | 19     | 18        | 53         | 4.9%     | 2.23%      |
| Search w/consent                          | 29   | 34     | 35        | 98         | 100.0%   | 4.13%      |
| Asian or Pacific Islander                 | 2    | 7      | 2         | 11         | 11.2%    | 0.46%      |
| Black                                     | 7    | 9      | 14        | 30         | 30.6%    | 1.26%      |
| Hispanic                                  | 9    | 5      | 7         | 21         | 21.4%    | 0.88%      |
| Native American                           | 0    | 0      | 0         | 0          | 0.0%     | 0.00%      |
| White                                     | 9    | 13     | 8         | 30         | 30.6%    | 1.26%      |
| Unknown                                   | 2    | 0      | 4         | 6          | 6.1%     | 0.25%      |
| Search w/o Consent                        | 30   | 53     | 35        | 118        | 100.0%   | 4.97%      |
| Asian or Pacific Islander                 | 0    | 1      | 1         | 2          | 1.7%     | 0.08%      |
| Black                                     | 12   | 21     | 19        | 52         | 44.1%    | 2.19%      |
| Hispanic                                  | 3    | 18     | 3         | 24         | 20.3%    | 1.01%      |
| Native American                           | 0    | 0      | 0         | 0          | 0.0%     | 0.00%      |
| White                                     | 15   | 13     | 12        | 40         | 33.9%    | 1.68%      |
| Unknown                                   | 0    | 0      | 0         | 0          | 0.0%     | 0.00%      |
| Vehicle Inventory                         | 2    | 0      | 1         | 3          | 100.0%   | 0.13%      |
| Asian or Pacific Islander                 | 0    | 0      | 0         | 0          | 0.0%     | 0.00%      |
| Black                                     | 0    | 0      | 1         | 1          | 33.3%    | 0.04%      |
| Hispanic                                  | 2    | 0      | 0         | 2          | 66.7%    | 0.08%      |
| Native American                           | 0    | 0      | 0         | 0          | 0.0%     | 0.00%      |
| White                                     | 0    | 0      | 0         | 0          | 0.0%     | 0.00%      |
| Unknown                                   | 0    | 0      | 0         | 0          | 0.0%     | 0.00%      |
| Grand Total                               | 708  | 825    | 842       | 2,375      | -        | 100.00%    |

## TOTAL FOR EACH TYPE OF SEARCH PERFORMED BY RACE/ETHNICITY FOR DETENTIONS, Contd.

| July 1 - September 30, 2017               |       |        |           |            |          |            |
|-------------------------------------------|-------|--------|-----------|------------|----------|------------|
|                                           |       |        |           |            | % of     | % of Grand |
| DESCRIPTION                               | JULY  | AUGUST | SEPTEMBER | Total - Q3 | Category | Total      |
| Cursory/ Pat Search                       | 681   | 746    | 733       | 2,160      | 100.0%   | 47.82%     |
| Asian or Pacific Islander                 | 35    | 51     | 43        | 129        | 6.0%     | 2.86%      |
| Black                                     | 215   | 243    | 233       | 691        | 32.0%    | 15.30%     |
| Hispanic                                  | 118   | 150    | 125       | 393        | 18.2%    | 8.70%      |
| Native American                           | 2     | 1      | 2         | 5          | 0.2%     | 0.11%      |
| White                                     | 271   | 261    | 277       | 809        | 37.5%    | 17.91%     |
| Unknown                                   | 40    | 40     | 53        | 133        | 6.2%     | 2.94%      |
| Search as a result of Probation or Parole | 70    | 95     | 56        | 221        | 100.0%   | 4.89%      |
| Asian or Pacific Islander                 | 3     | 2      | 1         | 6          | 2.7%     | 0.13%      |
| Black                                     | 25    | 46     | 21        | 92         | 41.6%    | 2.04%      |
| Hispanic                                  | 11    | 8      | 15        | 34         | 15.4%    | 0.75%      |
| Native American                           | 0     | 0      | 0         | 0          | 0.0%     | 0.00%      |
| White                                     | 26    | 34     | 16        | 76         | 34.4%    | 1.68%      |
| Unknown                                   | 5     | 5      | 3         | 13         | 5.9%     | 0.29%      |
| Search Incident to Arrest                 | 629   | 632    | 609       | 1,870      | 100.0%   | 41.40%     |
| Asian or Pacific Islander                 | 57    | 41     | 38        | 136        | 7.3%     | 3.01%      |
| Black                                     | 198   | 208    | 213       | 619        | 33.1%    | 13.70%     |
| Hispanic                                  | 105   | 130    | 122       | 357        | 19.1%    | 7.90%      |
| Native American                           | 2     | 2      | 2         | 6          | 0.3%     | 0.13%      |
| White                                     | 233   | 215    | 205       | 653        | 34.9%    | 14.46%     |
| Unknown                                   | 34    | 36     | 29        | 99         | 5.3%     | 2.19%      |
| Search w/consent                          | 46    | 49     | 62        | 157        | 100.0%   | 3.48%      |
| Asian or Pacific Islander                 | 3     | 3      | 3         | 9          | 5.7%     | 0.20%      |
| Black                                     | 13    | 15     | 19        | 47         | 29.9%    | 1.04%      |
| Hispanic                                  | 6     | 8      | 11        | 25         | 15.9%    | 0.55%      |
| Native American                           | 0     | 0      | 1         | 1          | 0.6%     | 0.02%      |
| White                                     | 20    | 20     | 25        | 65         | 41.4%    | 1.44%      |
| Unknown                                   | 4     | 3      | 3         | 10         | 6.4%     | 0.22%      |
| Search w/o Consent                        | 38    | 34     | 35        | 107        | 100.0%   | 2.37%      |
| Asian or Pacific Islander                 | 2     | 1      | 2         | 5          | 4.7%     | 0.11%      |
| Black                                     | 15    | 13     | 12        | 40         | 37.4%    | 0.89%      |
| Hispanic                                  | 6     | 1      | 5         | 12         | 11.2%    | 0.27%      |
| Native American                           | 0     | 0      | 1         | 1          | 0.9%     | 0.02%      |
| White                                     | 15    | 18     | 14        | 47         | 43.9%    | 1.04%      |
| Unknown                                   | 0     | 1      | 1         | 2          | 1.9%     | 0.04%      |
| Vehicle Inventory                         | 1     | 0      | 1         | 2          | 100.0%   | 0.04%      |
| Asian or Pacific Islander                 | 0     | 0      | 0         | 0          | 0.0%     | 0.00%      |
| Black                                     | 1     | 0      | 1         | 2          | 100.0%   | 0.04%      |
| Hispanic                                  | 0     | 0      | 0         | 0          | 0.0%     | 0.00%      |
| Native American                           | 0     | 0      | 0         | 0          | 0.0%     | 0.00%      |
| White                                     | 0     | 0      | 0         | 0          | 0.0%     | 0.00%      |
| Unknown                                   | 0     | 0      | 0         | 0          | 0.0%     | 0.00%      |
| Grand Total                               | 1,465 | 1,556  | 1,496     | 4,517      | -        | 100.00%    |