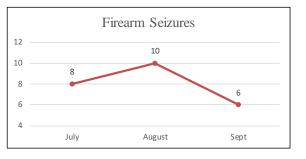

| 0.3%   |
| Total                 | 305   | 100.0% |

Note: Unknown indicates data not provided in incident report.



Note: Arrests totals do not include arrests at Airport.

#### Taraval District (Company I) Arrests by Age July - September 2017

| Age      | Total | %    |
|----------|-------|------|
| Under 18 | 12    | 4%   |
| 18-29    | 105   | 34%  |
| 30-39    | 101   | 33%  |
| 40-49    | 45    | 15%  |
| 50-59    | 31    | 10%  |
| 60+      | 10    | 3%   |
| Unknown  | 1     | 0%   |
| Total    | 305   | 100% |

Note: Unknown indicates data not provided in incident report.



Note: Arrests totals do not include arrests at Airport.

## Taraval District Shootings, Firearm Seizures, Homicides, Part 1 Violent Crimes, Detentions, and Traffic Stops July 1 – September 30, 2017













## Tenderloin District (Company J) Uses of Force July - September 2017

| Uses of Force         | Total |
|-----------------------|-------|
| Pointing of Firearms  | 11    |
| Physical Control      | 27    |
| Strike by Object/Fist | 9     |
| Impact Weapon         | 0     |
| OC (Pepper Spray)     | 0     |
| ERIW                  | 0     |
| Firearm               | 0     |
| Other*                | 0     |
| Total Uses of Force   | 47    |
| Total Incidents       | 30    |

Note: Carotid restraint is no longer allowed as a use of force, per SFPD policy.

\*Other includes Handcuffing and Use of Spike Strips

| Time of Day/ |     |     |     |     |     |     |     | Grand |      |
|--------------|-----|-----|-----|-----|-----|-----|-----|-------|------|
| Day of Week  | Sun | Mo