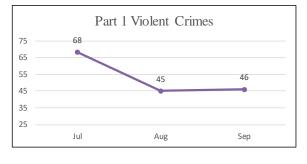

5%   |
| Total                 | 410   | 100.0% |

Note: Unknown indicates data not provided in incident report.



Note: Arrests totals do not include arrests at Airport.

#### Ingleside District (Company H) Arrests by Age July - September 2017

| Age      | Total | %    |
|----------|-------|------|
| Under 18 | 21    | 5%   |
| 18-29    | 149   | 36%  |
| 30-39    | 129   | 31%  |
| 40-49    | 54    | 13%  |
| 50-59    | 42    | 10%  |
| 60+      | 12    | 3%   |
| Unknown  | 3     | 1%   |
| Total    | 410   | 100% |

Note: Unknown indicates data not provided in incident report.



Note: Arrests totals do not include arrests at Airport.

## Ingleside District Shootings, Firearm Seizures, Homicides, Part 1 Violent Crimes, Detentions, and Traffic Stops July 1 – September 30, 2017













#### Taraval District (Company I) Uses of Force July - September 2017

| Uses of Force         | Total |
|-----------------------|-------|
| Pointing of Firearms  | 5     |
| Physical Control      | 16    |
| Strike by Object/Fist | 1     |
| Impact Weapon         | 1     |
| OC (Pepper Spray)     | 0     |
| ERIW                  | 0     |
| Firearm               | 0     |
| Other*                | 0     |
| Total Uses of Force   | 23    |
| Total Incidents       | 13    |

Note: Carotid restraint is no longer allowed as a use of force, per SFPD policy.

\*Other includes Handcuffing and Use of Spike Strips

| Time of Day/ |     |     |     |     |     |     |     | Grand |      |
|--------------|-----|-----|-----|-----|-----|-----|-----|-------|------|
| Day of Week  | Sun | Mon | T