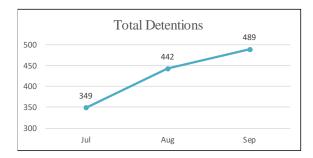

# SEC. 96A.3.(a)(7) THE DATA FOR ENCOUNTERS REQUIRED TO BE REPORTED BY THIS SUBSECTION (a) SHALL BE REPORTED SEPARATELY FOR DETENTIONS AND TRAFFIC STOPS.

| TOTAL ENCOUNTERS 41,213 Total Encounters |        |        |           |        |                          |  |  |  |
|------------------------------------------|--------|--------|-----------|--------|--------------------------|--|--|--|
| July 1 - September 30, 2017              |        |        |           |        |                          |  |  |  |
| Encounters Description                   | JULY   | AUGUST | SEPTEMBER | Total  | % of Total<br>Encounters |  |  |  |
| Detentions - Self-Initiated Activity     | 2,264  | 2,663  | 2,748     | 7,675  | 18.6%                    |  |  |  |
| Detentions - Dispatched Call             | 2,776  | 2,978  | 2,922     | 8,676  | 21.1%                    |  |  |  |
| Total Detentions                         | 5,040  | 5,641  | 5,670     | 16,351 | 39.7%                    |  |  |  |
| Traffic Stops - Self-Initiated Activity  | 8,036  | 8,179  | 7,401     | 23,616 | 57.3%                    |  |  |  |
| Traffic Stops - Dispatched Call          | 388    | 452    | 406       | 1,246  | 3.0%                     |  |  |  |
| Total Traffic Stops                      | 8,424  | 8,631  | 7,807     | 24,862 | 60.3%                    |  |  |  |
| Grand Total                              | 13,464 | 14,272 | 13,477    | 41,213 | 100%                     |  |  |  |