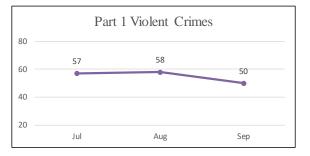

0.4%   |
| Total                 | 478   | 100.0% |

Note: Unknown indicates data not provided in incident report.



Note: Arrests totals do not include arrests at Airport.

#### Northern District (Company E) Arrests by Age July - September 2017

| Age      | Total | %    |
|----------|-------|------|
| Under 18 | 16    | 3%   |
| 18-29    | 154   | 32%  |
| 30-39    | 179   | 37%  |
| 40-49    | 67    | 14%  |
| 50-59    | 38    | 8%   |
| 60+      | 21    | 4%   |
| Unknown  | 3     | 1%   |
| Total    | 478   | 100% |

Note: Unknown indicates data not provided in incident report.



Note: Arrests totals do not include arrests at Airport.

# Northern District Shootings, Firearm Seizures, Homicides, Part 1 Violent Crimes, Detentions, and Traffic Stops July 1 – September 30, 2017













## Park District (Company F) Uses of Force July - September 2017

| Uses of Force         | Total |
|-----------------------|-------|
| Pointing of Firearms  | 18    |
| Physical Control      | 5     |
| Strike by Object/Fist | 0     |
| Impact Weapon         | 1     |
| OC (Pepper Spray)     | 0     |
| ERIW                  | 0     |
| Firearm               | 0     |
| Other*                | 1     |
| Total Uses of Force   | 25    |
| Total Incidents       | 9     |

Note: Carotid restraint is no longer allowed as a use of force, per SFPD policy.

\*Other includes Handcuffing and Use of Spike Strips

| Time of Day/ |     |     |     |     |     |     |     | Grand |      |
|--------------|-----|-----|-----|-----|-----|-----|-----|-------|------|
| Day of Week  | Sun | Mon | Tue |