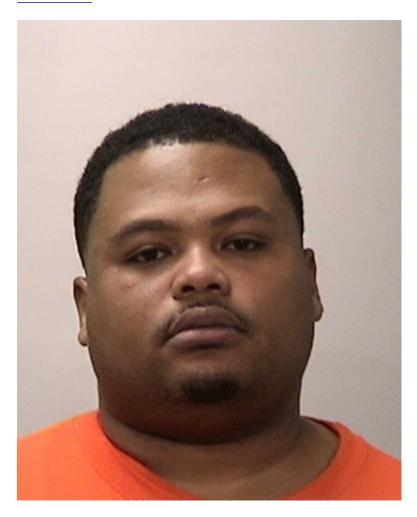

The subject arrested was a Kristen "Jason" Bell, 31 year-old male out of San Francisco. A booking photo accompanies this release.

Tags
Crime News & Tips
Announcements

News Release

This news content is displayed in its original format and preserved for historical reference. If you need assistance accessing this content in an accessible format, please contact us.