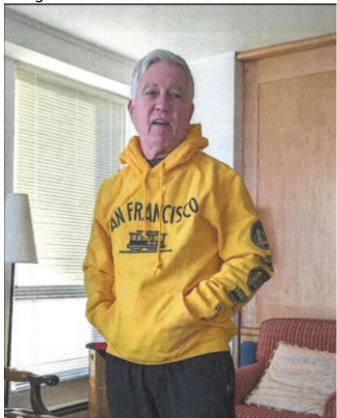

# Missing Elderly Person Located in Marin 24-075(b)

**Image** 

July 21, 2024 | 3:29 AM

#### Share:

- facebook
- twitter
- linkedin
- email

**View PDF** 

It is with a heavy heart and our deepest condolences that we report Kelley Guest was found deceased in Marin County on Saturday, July 20, 2024, by Marin County Sheriff's Search and Rescue. We want to thank the Marin County Sheriff's Department, Marin County Sheriff's Search and Rescue, and the volunteers who helped assist in the search.

The San Francisco Police Department's thoughts and prayers go out to the family and community of Kelley Guest at this time.

This is still an open and active investigation. Anyone with information is asked to contact the SFPD at 1-415-575-4444 or text a tip to  $\overline{\text{TIP411}}$  and begin the message with SFPD