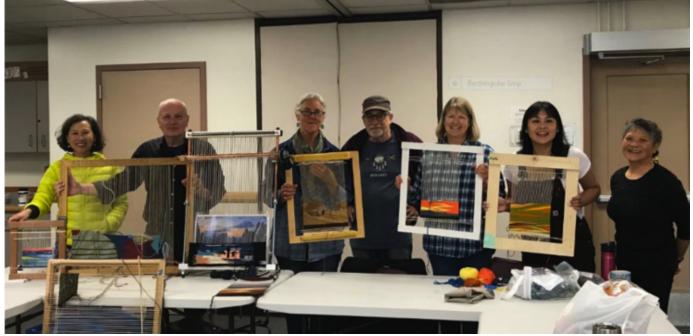

#### View PDF

The Tapestry Annex Group weaves together in the Richmond Station Community Room on a regular basis. The group was formed in June of 2017 after meeting in a weaving class at City College. Members of the group are diverse and have different levels of weaving skills. Tapestry Annex is an artistic outlet for the members. They enjoy getting together to weave for fun and support one another.