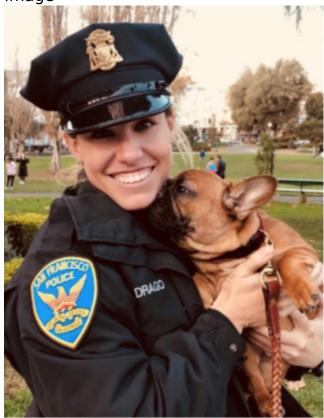

# Central Station - Officer of the Month - March 2019

**Image** 

March 09, 2019 | 2:58 AM Share:

- facebook
- twitter
- <u>linkedin</u>
- email

**View PDF** 

Officer Drago was born in Walnut Creek, CA. She graduated from St. Francis High School in Mountain View, CA and went on to attend Fresno State University where she received a Bachelor of Science Degree in Criminal Justice. Officer Drago joined the San Francisco Police Department in October 2015. After graduating from the Police Academy, she was assigned to Northern Station for field training. After completing field training, she was assigned to Tenderloin Station for probation. After probation, she was assigned to Central Station as her permanent assignment. Officer Drago is Crisis Intervention Trained and can be seen patrolling throughout the district. Officer Drago's favorite thing about the Central District is the diversity of crime and the people she works with.

Each month Central Police Station features one of its officers in an effort to learn more about the men and women who police our neighborhood. This month, we interviewed Officer Danielle Drago, a 2-year member of Central Police Station.